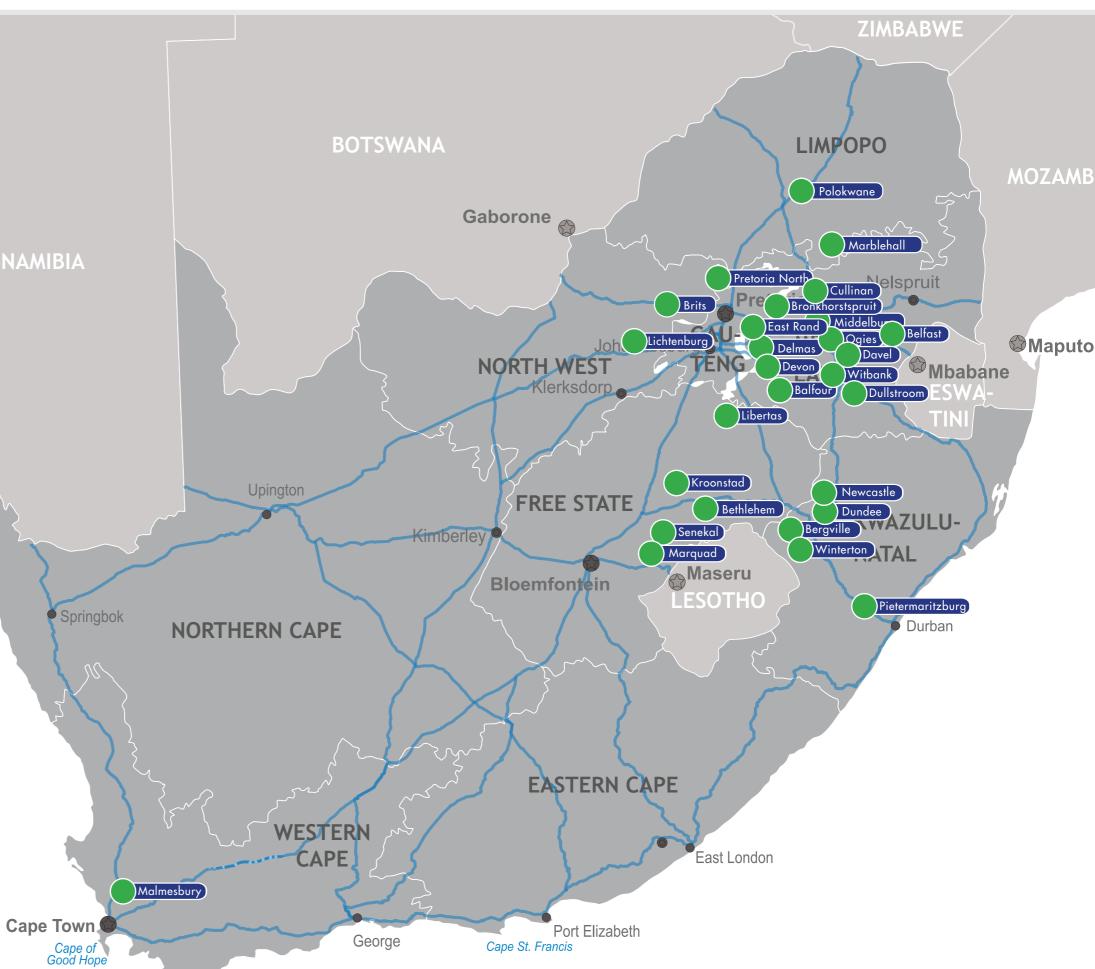

## **CSI IMPACT FOOTPRINT**

| GRAIN MANAGEMENT |               |
|------------------|---------------|
| Senekal          | Free State    |
| Bethlehem        | Free State    |
| Marquad          | Free State    |
| Libertas         | Free State    |
| Bronkhorstspruit | Gauteng       |
| Devon            | Gauteng       |
| Pretoria North   | Gauteng       |
| East Rand        | Gauteng       |
| Bergville        | KwaZulu-Natal |
| Dundee           | KwaZulu-Natal |
| Pietermaritzburg | KwaZulu-Natal |
| Winterton        | KwaZulu-Natal |
| Marble Hall      | Limpopo       |
| Balfour          | Mpumalanga    |
| Davel            | Mpumalanga    |
| Delmas           | Mpumalanga    |
| Middelburg       | Mpumalanga    |
| Ogies            | Mpumalanga    |
| Belfast          | Mpumalanga    |
| Brits            | North West    |
| Malmesbury       | Western Cape  |

| Senekal     | Free State |
|-------------|------------|
| Bethlehem   | Free State |
| Middelburg  | Mpumalanga |
| Kroonstad   | Free State |
| Lichtenburg | North West |
| Delmas      | Mpumalanga |
| Balfour     | Mpumalanga |

| East Rand        | Gauteng       |
|------------------|---------------|
| Delmas           | Mpumalanga    |
| Bethlehem        | Free State    |
| Pietermaritzburg | KwaZulu-Natal |

| Senekal     | Free State   |
|-------------|--------------|
| Bethlehem   | Free State   |
| Marquad     | Free State   |
| East Rand   | Gauteng      |
| Marble Hall | Limpopo      |
| Polokwane   | Limpopo      |
| Delmas      | Mpumalanga   |
| Middelburg  | Mpumalanga   |
| Brits       | North West   |
| Malmesbury  | Western Cape |

| RETAIL           |               |
|------------------|---------------|
| Senekal          | Free State    |
| Delmas           | Mpumalanga    |
| Balfour          | Mpumalanga    |
| Bronkhorstspruit | Gauteng       |
| Cullinan         | Gauteng       |
| Bergville        | KwaZulu-Natal |
| Dundee           | KwaZulu-Natal |
| Winterton        | KwaZulu-Natal |
| Ogies            | Mpumalanga    |
| Witbank          | Mpumalanga    |
| Dullstroom       | Mpumalanga    |
| Belfast          | Mpumalanga    |
| Bethlehem        | Free State    |
| Middelburg       | Mpumalanga    |
| Marquad          | Free State    |
| Newcastle        | KwaZulu-Natal |
|                  |               |