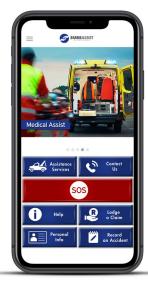

# **SUREASSIST MOBILE APP**

An exciting and innovative SureAssist mobile app that will allow you to access your SureAssist benefits seamlessly. There are several exciting functions, packaged into a very smart future proof app to ensure client service excellence!

# **Available Features on the App:**

- Access Roadside
- Emergency Medical Access
- Home/Office Assistance Services
- Panic SOS
- Vehicle Licence Disc Renewals
- Discounted Fines Self-Help Portal
- Home Drive (when intoxicated)
- Legal Assistance
- Access Online Lifestyle
- Travel Self-Help Portals