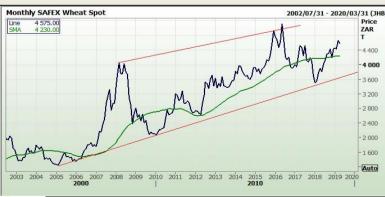

#### South African Futures Exchange

|                            | МТМ        | Volatility | Parity<br>Change | Parity Price |
|----------------------------|------------|------------|------------------|--------------|
| <b>Bread Milling Wheat</b> |            |            |                  |              |
| Dec 2018                   |            |            |                  |              |
| Mar 2019                   |            |            |                  |              |
| May 2019                   | R 4575.00  | 0%         | R -11.15         | R 4 563.85   |
| Jul 2019                   | R 4 643.00 | 12%        | R -8.31          | R 4 634.69   |
| Sep 2019                   | R 4510.00  | 0%         | R -8.09          | R 4 501.91   |
| Dec 2019                   | R 4 331.00 | 12.5%      | R -3.61          | R 4 327.39   |
| Jul 2019                   | R 4 643.00 | 12%        | R -8.31          | R 4 634.69   |
| Cape Wheat                 |            |            |                  |              |
| Dec 2018                   |            |            |                  |              |
| Mar 2019                   |            |            |                  |              |
| May 2019                   |            |            |                  |              |
| Jul 2019                   |            |            |                  |              |
| Sep 2019                   |            |            |                  |              |
| Dec 2019                   |            |            |                  |              |
| Jul 2019                   |            |            |                  |              |

The local Weat market closed mixed yesterday. The local May'19 Weat contract closed R5.00 up while Jul'19 Weat closed R5.00 lower. The parity move for the May'19 Weat contract for yesterday was R9.00 negative.