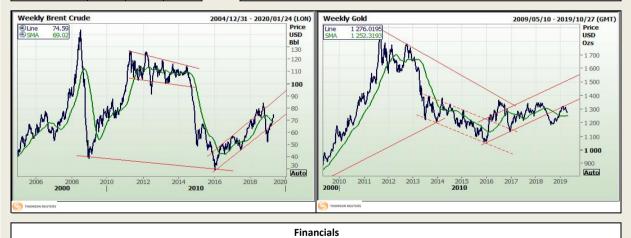

#### Commodities

|           | Last    | Value<br>Change | % Change |
|-----------|---------|-----------------|----------|
| Platinum  | 883.11  | 4.61            | 0.52%    |
| Gold      | 1276.08 | 1.12            | 0.09%    |
| Silver    | 14.90   | -0.02           | -0.13%   |
| Copper    | 2.91    | 0.00            | 0.09%    |
| Gasoil    | 642.25  | -2.00           | -0.31%   |
| Brent Oil | 74.59   | 0.02            | 0.03%    |

JSE TOP 40

S&P 500

Hang Seng

ALSI

FTSE

CAC

DAX

BDLve - Bengaluru — Gold prices fell on Wednesday to hover around a four-month low touched in the previous session, as share markets rose and the dollar gained after strong US housing data dampened concerns about an economic slowdown in the country. Spot gold was down 0.3% at \$1,268.84/oz by 3.28am GMT, having hit its lowest since the end of 2018 at \$1,265.90 in the last session.

US gold futures were 0.2% lower at \$1,270.70/oz. "The major factor that is pressuring gold prices is the strength of the dollar, which is also pressuring physical demand," said Peter Fung, head of dealing at Wing Fung Precious Metals in Hong Kong.

The dollar index hovered near a 22-month peak after data showed that sales of new single-family homes in the US rose to a near one-and-a-half-yea high in March.

Weekly ALSI 2011/12/30 - 2019/09/13 (JHB) Value Line, 53 313, SMA, 48 99 Current Bio % Chang ZAR 50 000 -45 000 Change 52785.5 0.00% 0.0 40 000 53313.00 0.00 0.00% 35 000 2933.68 -6.4 -0.22 30.000 7523.0 5576.06 0.00 0.00% 2 ପୂੱਤ ପୂੱਖ ପୂੱ। ପୂੱਟ ପୁੱਤ ପୂੱਖ ପୂੱ। ପୁੱਟ ਹੁੱਤ ପୂੱਖ ପୁੱ। ପୁੱਟ ପୁੱਤ ପୁੱਖ ପୁੱ। ପୁੱਟ ପୁੱਤ ପୁੱਖ ପୁੱ। ପୁੱਟ ପୁੱਤ ପୁੱਖ ପୁଁ। ପୁੱਟ ପୁੱਤ 2012 | 2013 | 2014 | 2015 | 2016 | 2017 | 2018 | 2019 02 12313.16 0.00 0.00% 29805.8