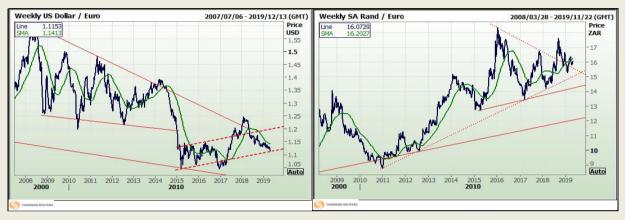

#### Currencies

| Currency           | Bid -<br>Yesterday<br>12pm | Current Bid | Value<br>Change | % Change |
|--------------------|----------------------------|-------------|-----------------|----------|
| USDollar/Rand      | 14.3154                    | 14.4025     | 0.0871          | 0.61%    |
| Euro/Rand          | 16.0508                    | 16.0720     | 0.0212          | 0.13%    |
| GBPound/Rand       | 18.5210                    | 18.5932     | 0.0722          | 0.39%    |
| AusDollar/Rand     | 10.0811                    | 10.1113     | 0.0302          | 0.30%    |
| Euro/USDollar      | 1.1213                     | 1.1155      | -0.0058         | -0.52%   |
| GBPound/USDollar   | 1.2938                     | 1.2905      | -0.0033         | -0.26%   |
| AusDollar/USDollar | 0.7042                     | 0.7019      | -0.0023         | -0.33%   |
| JpyYen/USDollar    | 111.8700                   | 111.9600    | 0.0900          | 0.08%    |