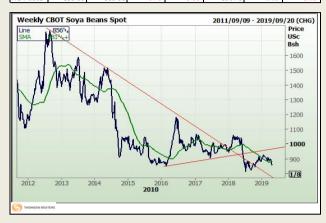

#### Chicago Board of Trade

|          | CBOT Soybean Seed |                       |                        |                                     |                      |                                          |                                  |  |  |  |  |
|----------|-------------------|-----------------------|------------------------|-------------------------------------|----------------------|------------------------------------------|----------------------------------|--|--|--|--|
| Month    | Yesterday<br>12pm | Main Session<br>Close | Main Session<br>Change | Main Session<br>Change from<br>12pm | Current<br>Overnight | Overnight<br>Change from<br>Main Session | Overnight<br>Change from<br>12pm |  |  |  |  |
| MAY 2019 | 865.00            | 855.25                | -6.75                  | -9.75                               | 856.25               | 1.00                                     | -8.75                            |  |  |  |  |
| JUL 2019 | 878.00            | 868.75                | -6.75                  | -9.25                               | 869.25               | 0.50                                     | -8.75                            |  |  |  |  |
| AUG 2019 | 885.00            | 874.75                | -6.75                  | -10.25                              | 875.50               | 0.75                                     | -9.50                            |  |  |  |  |
| SEP 2019 | 890.00            | 880.00                | -6.75                  | -10.00                              | 881.00               | 1.00                                     | -9.00                            |  |  |  |  |
| NOV 2019 | 899.00            | 889.50                | -6.75                  | -9.50                               | 890.75               | 1.25                                     | -8.25                            |  |  |  |  |

FarmProgress - Soybean prices fell despite some optimistic U.S.-China trade news, with ness from corn and wheat prompting some technical selling. May and July spillover weak futures each fell 6.75 cents to close at \$8.5525 and \$8.6875, respectively Soybean basis bids were steady to firm Wednesday, moving as much as 11 cents higher at an owa river terminal, with several other locations getting a 5- to 6-cent bump today. Ahead of Thursday morning's USDA export report, analysts expect the agency to show soybean sales totaling between 11.0 million and 27.6 million bushels for the week ending April 18. Analysts lso expect USDA to report between 125,000 and 325,000 metric tons of soymeal sales last week, plus another 5,000 to 30,000 MT of soyoil sales. U.S.-China trade negotiations resume in earnest next week, with U.S. Trade Representative Robert Lighthizer, Treasury Secretary Steven Mnuchin and others traveling to Beijing next week. According to a White House Statement, the talks will cover a bevy of trade issues that include "intellectual property, forced technology transfer, non-tariff barriers, agriculture, services, purchases and enforcement." Click here to earn more about these upcoming trade talks.

| Soybean Future |            |      |                  |                 |  |  |  |  |
|----------------|------------|------|------------------|-----------------|--|--|--|--|
|                | мтм        | Vols | Parity<br>Change | Market<br>Price |  |  |  |  |
| Dec 2018       |            |      |                  |                 |  |  |  |  |
| Mar 2019       |            |      |                  |                 |  |  |  |  |
| May 2019       | R 4 721.00 | 16%  | R -18.62         | R 4 702.38      |  |  |  |  |
| Jul 2019       | R 4818.00  | 15%  | R -18.21         | R 4 799.79      |  |  |  |  |
| Sep 2019       | R 4915.00  | 0%   | R -19.14         | R 4 895.86      |  |  |  |  |
| Dec 2019       | R 5032.00  | 14%  |                  | R 5 032.00      |  |  |  |  |
| Jul 2019       | R 4818.00  | 15%  | R -18.21         | R 4 799.79      |  |  |  |  |

The local Soya market traded lower yesterday. The local May'19 Soya contract ended R16.00 down and Jul'19 Soya closed R11.00 lower. The parity move for the May'19 Soya contract for yesterday was R16.00 negative