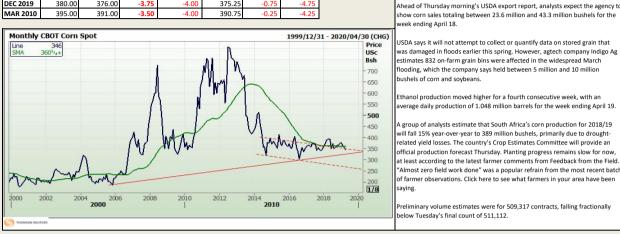

FarmProgress - Corn prices continue to see downward pressure from large supplies and a faster planting pace this week, shedding another 1.5% in today's session. May futures dropped 4.5 cents to \$3.4675, with July futures down 4.25

Corn basis bids continued to firm Wednesday, moving 1 to 4 cents higher across multiple Midwestern locations today. Farmer sales have remained relatively

. cents to \$3.56.

sluggish this week

Market Report : 25 April 2019

# Corn / Maize Market

|            |                   |                       |                           |                                     |                      | Chic                                        | ago Boar                         | d of Trade |
|------------|-------------------|-----------------------|---------------------------|-------------------------------------|----------------------|---------------------------------------------|----------------------------------|------------|
| Month      | Yesterday<br>12pm | Main Session<br>Close | Main<br>Session<br>Change | Main Session<br>Change from<br>12pm | Current<br>Overnight | Overnight<br>Change<br>from Main<br>Session | Overnight<br>Change<br>from 12pm |            |
| MAY 2019   | 352.00            | 346.75                | -4.50                     | -5.25                               | 346.00               | -0.75                                       | -6.00                            |            |
| JUL 2019   | 361.00            | 356.00                | -4.25                     | -5.00                               | 355.25               | -0.75                                       | -5.75                            |            |
| SEP 2019   | 368.00            | 364.25                | -4.00                     | -3.75                               | 363.50               | -0.75                                       | -4.50                            |            |
| DEC 2019   | 380.00            | 376.00                | -3.75                     | -4.00                               | 375.25               | -0.75                                       | -4.75                            |            |
| AAA D 2040 | 205.00            | 201.00                | 2.50                      | 4.00                                | 000 75               | 0.05                                        | 1.05                             |            |