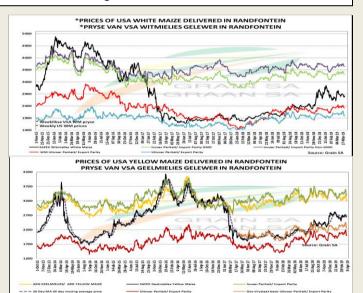

# Corn / Maize Market

|            |                   |                       |                           |                                     |                      | Chic                                        | ago Boar                         | d of Trade |
|------------|-------------------|-----------------------|---------------------------|-------------------------------------|----------------------|---------------------------------------------|----------------------------------|------------|
| Month      | Yesterday<br>12pm | Main Session<br>Close | Main<br>Session<br>Change | Main Session<br>Change from<br>12pm | Current<br>Overnight | Overnight<br>Change<br>from Main<br>Session | Overnight<br>Change<br>from 12pm |            |
| MAY 2019   | 352.00            | 346.75                | -4.50                     | -5.25                               | 346.00               | -0.75                                       | -6.00                            |            |
| JUL 2019   | 361.00            | 356.00                | -4.25                     | -5.00                               | 355.25               | -0.75                                       | -5.75                            |            |
| SEP 2019   | 368.00            | 364.25                | -4.00                     | -3.75                               | 363.50               | -0.75                                       | -4.50                            |            |
| DEC 2019   | 380.00            | 376.00                | -3.75                     | -4.00                               | 375.25               | -0.75                                       | -4.75                            |            |
| AAA D 2040 | 205.00            | 201.00                | 2.50                      | 4.00                                | 000 75               | 0.05                                        | 1.05                             |            |

#### South African Futures Exchange

|                     | МТМ        | Volatility | Parity<br>Change | Parity Price |
|---------------------|------------|------------|------------------|--------------|
| White Maize Future  |            |            |                  |              |
| Dec 2018            |            |            |                  |              |
| Mar 2019            |            |            |                  |              |
| May 2019            | R 2 593.00 | 26.75%     | R -21.95         | R 2 571.05   |
| Jul 2019            | R 2 646.00 | 23.5%      | R -20.22         | R 2 625.78   |
| Sep 2019            | R 2710.00  | 25%        | R -12.90         | R 2 697.10   |
| Dec 2019            | R 2 796.00 | 26.5%      | R -13.90         | R 2782.10    |
| Jul 2019            | R 2 646.00 | 23.5%      | R -20.22         | R 2 625.78   |
| Yellow Maize Future | 5          |            |                  |              |
| Dec 2018            |            |            |                  |              |
| Mar 2019            |            |            |                  |              |
| May 2019            | R 2 536.00 | 24%        | R -21.95         | R 2514.05    |
| Jul 2019            | R 2 548.00 | 19%        | R -20.22         | R 2 527.78   |
| Sep 2019            | R 2 609.00 | 16.5%      | R -12.90         | R 2 596.10   |
| Dec 2019            | R 2682.00  | 17%        | R -13.90         | R 2668.10    |
| Jul 2019            | R 2 548.00 | 19%        | R -20.22         | R 2 527.78   |

The local Maize market traded lower yesterday. The local May'19 WMAZ contract ended R18.00 down and May'19 YMAZ closed R6.00 lower. The Jul'19 WMAZ closed lower by R16.00 and Jul'19 YMAZ ended R7.00 down. The parity move for the May'19 Maize contract for yesterday was R18.00 negative.