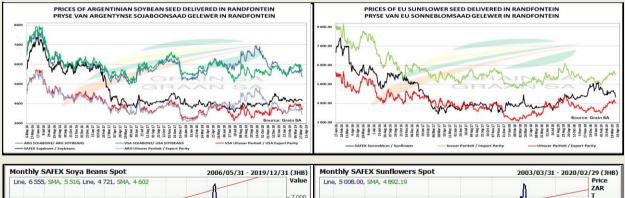

| Soybean Future |            |      |                  |                 |  |  |  |  |
|----------------|------------|------|------------------|-----------------|--|--|--|--|
|                | мтм        | Vols | Parity<br>Change | Market<br>Price |  |  |  |  |
| Dec 2018       |            |      |                  |                 |  |  |  |  |
| Mar 2019       |            |      |                  |                 |  |  |  |  |
| May 2019       | R 4 721.00 | 16%  | R -18.62         | R 4 702.38      |  |  |  |  |
| Jul 2019       | R 4818.00  | 15%  | R -18.21         | R 4 799.79      |  |  |  |  |
| Sep 2019       | R 4915.00  | 0%   | R -19.14         | R 4 895.86      |  |  |  |  |
| Dec 2019       | R 5032.00  | 14%  |                  | R 5 032.00      |  |  |  |  |
| Jul 2019       | R 4818.00  | 15%  | R -18.21         | R 4 799.79      |  |  |  |  |

South African Futures Exchange

| ture   |            |   |          | S          | unflower S | eeds Future                                                                                                                                                                                                                                                                                                                                                                                                                                                                                                                                                                                                                                                                                                                                                                                                                                                                                                                                                                                                                                                                                                                                                                                                                                                                                                                                                                                                                                                                                                                                                                                                                                                                                                                                                                                                                                                                                                                                                                                                                                                                                                                    |
|--------|------------|---|----------|------------|------------|--------------------------------------------------------------------------------------------------------------------------------------------------------------------------------------------------------------------------------------------------------------------------------------------------------------------------------------------------------------------------------------------------------------------------------------------------------------------------------------------------------------------------------------------------------------------------------------------------------------------------------------------------------------------------------------------------------------------------------------------------------------------------------------------------------------------------------------------------------------------------------------------------------------------------------------------------------------------------------------------------------------------------------------------------------------------------------------------------------------------------------------------------------------------------------------------------------------------------------------------------------------------------------------------------------------------------------------------------------------------------------------------------------------------------------------------------------------------------------------------------------------------------------------------------------------------------------------------------------------------------------------------------------------------------------------------------------------------------------------------------------------------------------------------------------------------------------------------------------------------------------------------------------------------------------------------------------------------------------------------------------------------------------------------------------------------------------------------------------------------------------|
| arity  | Market     |   |          | мтм        | Vols       |                                                                                                                                                                                                                                                                                                                                                                                                                                                                                                                                                                                                                                                                                                                                                                                                                                                                                                                                                                                                                                                                                                                                                                                                                                                                                                                                                                                                                                                                                                                                                                                                                                                                                                                                                                                                                                                                                                                                                                                                                                                                                                                                |
| ange   | Price      |   |          |            | VUIS       |                                                                                                                                                                                                                                                                                                                                                                                                                                                                                                                                                                                                                                                                                                                                                                                                                                                                                                                                                                                                                                                                                                                                                                                                                                                                                                                                                                                                                                                                                                                                                                                                                                                                                                                                                                                                                                                                                                                                                                                                                                                                                                                                |
|        |            |   | Dec 2018 |            |            |                                                                                                                                                                                                                                                                                                                                                                                                                                                                                                                                                                                                                                                                                                                                                                                                                                                                                                                                                                                                                                                                                                                                                                                                                                                                                                                                                                                                                                                                                                                                                                                                                                                                                                                                                                                                                                                                                                                                                                                                                                                                                                                                |
|        |            |   | Mar 2019 |            |            |                                                                                                                                                                                                                                                                                                                                                                                                                                                                                                                                                                                                                                                                                                                                                                                                                                                                                                                                                                                                                                                                                                                                                                                                                                                                                                                                                                                                                                                                                                                                                                                                                                                                                                                                                                                                                                                                                                                                                                                                                                                                                                                                |
| -18.62 | R 4 702.38 |   | May 2019 | R 5008.00  | 17%        | And                                                                                                                                                                                                                                                                                                                                                                                                                                                                                                                                                                                                                                                                                                                                                                                                                                                                                                                                                                                                                                                                                                                                                                                                                                                                                                                                                                                                                                                                                                                                                                                                                                                                                                                                                                                                                                                                                                                                                                                                                                                                                        |
| -18.21 | R 4 799.79 |   | Jul 2019 | R 5 130.00 | 17.25%     | Constant                                                                                                                                                                                                                                                                                                                                                                                                                                                                                                                                                                                                                                                                                                                                                                                                                                                                                                                                                                                                                                                                                                                                                                                                                                                                                                                                                                                                                                                                                                                                                                                                                                                                                                                                                                                                                                                                                                                                                                                                                                                                                                                       |
| -19.14 | R 4 895.86 |   | Sep 2019 | R 5235.00  | 0%         | A Company and                                                                                                                                                                                                                                                                                                                                                                                                                                                                                                                                                                                                                                                                                                                                                                                                                                                                                                                                                                                                                                                                                                                                                                                                                                                                                                                                                                                                                                                                                                                                                                                                                                                                                                                                                                                                                                                                                                                                                                                                                                                                                                                  |
|        | R 5 032.00 |   | Dec 2019 | R 5 350.00 | 0%         | A State of the sta |
| -18.21 | R 4 799.79 |   | Jul 2019 | R 5130.00  | 17.25%     |                                                                                                                                                                                                                                                                                                                                                                                                                                                                                                                                                                                                                                                                                                                                                                                                                                                                                                                                                                                                                                                                                                                                                                                                                                                                                                                                                                                                                                                                                                                                                                                                                                                                                                                                                                                                                                                                                                                                                                                                                                                                                                                                |
|        |            | - |          |            |            |                                                                                                                                                                                                                                                                                                                                                                                                                                                                                                                                                                                                                                                                                                                                                                                                                                                                                                                                                                                                                                                                                                                                                                                                                                                                                                                                                                                                                                                                                                                                                                                                                                                                                                                                                                                                                                                                                                                                                                                                                                                                                                                                |

The local Soya market traded lower yesterday. The local May'19 Soya contract ended R16.00 down and Jul'19 Soya closed R11.00 lower. The parity move for the May'19 Soya contract for yesterday was R16.00 negative

The local Suns market closed lower yesterday. The local May'19 Suns contract closed R11.00 down and Jul'19 Suns closed R10.00 lower.

DISCLAIMER: This report has been prepared by GroCapital Financial Services Pty Ltd, a wholly owned subsidiary of AFGRI Operations Limitedis provided to you for information purposes only.GROCAPITAL AND AFGRI hereby certify that the views expressed in this report were obtained from sources which GROCAPITAL AND AFGRI consider to be reliable.GROCAPITAL AND AFGRI do not make any representations or give any guarantees or warranties, expressed or implied, as to the correctness, accuracy or completeness of the report. Neither GROCAPITAL AND AFGRI, nor any affiliate, nor any of their respective officers, directors, partners or employees, shall assume any liability for any losses arising from errors or omissions in the opinions, forecasts or information, irrespective of whether there has been any negligence by GroCapital and AFGRI, their affiliate, or their respective officers, directors, partners or employees, regardless of whether such damages were foreseen or unforeseen. The information contained in this report is confidential and may be subject to legal privilege. This report is not intended to not should it be taken to create any legal relations or contractual relatio