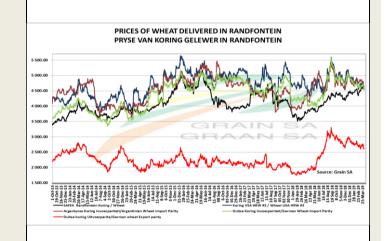

### Wheat Market

Chicago Board of Trade and Kansas Board of Trade

|          | CBOT Wheat        |                       |                        |                                     |                      |                                          | KBOT Wheat                       |          |                   |                       |                        |                                     |                      |                                          |                                  |
|----------|-------------------|-----------------------|------------------------|-------------------------------------|----------------------|------------------------------------------|----------------------------------|----------|-------------------|-----------------------|------------------------|-------------------------------------|----------------------|------------------------------------------|----------------------------------|
| Month    | Yesterday<br>12pm | Main Session<br>Close | Main Session<br>Change | Main Session<br>Change from<br>12pm | Current<br>Overnight | Overnight<br>Change from<br>Main Session | Overnight<br>Change from<br>12pm | Month    | Yesterday<br>12pm | Main Session<br>Close | Main Session<br>Change | Main Session<br>Change from<br>12pm | Current<br>Overnight | Overnight<br>Change from<br>Main Session | Overnight<br>Change from<br>12pm |
| MAY 2019 | 437.00            | 432.25                | -6.50                  | -4.75                               | 432.25               | 0.00                                     | -4.75                            | MAY 2019 | 411.00            | 404.50                | -10.00                 | -6.50                               | 406.00               | 1.50                                     | -5.00                            |
| JUL 2019 | 443.00            | 438.50                | -6.50                  | -4.50                               | 438.75               | 0.25                                     | -4.25                            | JUL 2019 | 418.00            | 411.50                | -9.50                  | -6.50                               | 412.50               | 1.00                                     | -5.50                            |
| SEP 2019 | 450.00            | 446.00                | -5.75                  | -4.00                               | 445.75               | -0.25                                    | -4.25                            | SEP 2019 | 427.00            | 421.00                | -10.00                 | -6.00                               | 422.00               | 1.00                                     | -5.00                            |
| DEC 2019 | 466.00            | 462.75                | -5.50                  | -3.25                               | 462.50               | -0.25                                    | -3.50                            | DEC 2019 | 449.00            | 442.50                | -9.75                  | -6.50                               | 443.75               | 1.25                                     | -5.25                            |
| MAR 2010 | 484.00            | 479.50                | -5.50                  | -4.50                               | 479.75               | 0.25                                     | -4.25                            | MAR 2010 | 472.00            | 464.00                | -9.75                  | -8.00                               | 465.00               | 1.00                                     | -7.00                            |

#### South African Futures Exchange

|                            | МТМ        | Volatility | Parity<br>Change | Parity Price |
|----------------------------|------------|------------|------------------|--------------|
| <b>Bread Milling Wheat</b> |            |            |                  |              |
| Dec 2018                   |            |            |                  |              |
| Mar 2019                   |            |            |                  |              |
| May 2019                   | R 4575.00  | 0%         | R -11.15         | R 4 563.85   |
| Jul 2019                   | R 4 643.00 | 12%        | R -8.31          | R 4 634.69   |
| Sep 2019                   | R 4510.00  | 0%         | R -8.09          | R 4 501.91   |
| Dec 2019                   | R 4 331.00 | 12.5%      | R -3.61          | R 4 327.39   |
| Jul 2019                   | R 4 643.00 | 12%        | R -8.31          | R 4 634.69   |
| Cape Wheat                 |            |            |                  |              |
| Dec 2018                   |            |            |                  |              |
| Mar 2019                   |            |            |                  |              |
| May 2019                   |            |            |                  |              |
| Jul 2019                   |            |            |                  |              |
| Sep 2019                   |            |            |                  |              |
| Dec 2019                   |            |            |                  |              |
| Jul 2019                   |            |            |                  |              |

The local Weat market closed mixed yesterday. The local May'19 Weat contract closed R5.00 up while Jul'19 Weat closed R5.00 lower. The parity move for the May'19 Weat contract for yesterday was R9.00 negative.