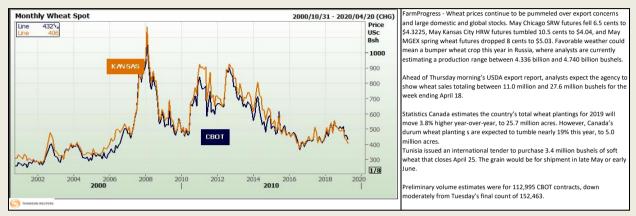

### Wheat Market

Chicago Board of Trade and Kansas Board of Trade

|          | CBOT Wheat        |                       |                        |                                     |                      |                                          | KBOT Wheat                       |          |                   |                       |                        |                                     |                      |                                          |                                  |
|----------|-------------------|-----------------------|------------------------|-------------------------------------|----------------------|------------------------------------------|----------------------------------|----------|-------------------|-----------------------|------------------------|-------------------------------------|----------------------|------------------------------------------|----------------------------------|
| Month    | Yesterday<br>12pm | Main Session<br>Close | Main Session<br>Change | Main Session<br>Change from<br>12pm | Current<br>Overnight | Overnight<br>Change from<br>Main Session | Overnight<br>Change from<br>12pm | Month    | Yesterday<br>12pm | Main Session<br>Close | Main Session<br>Change | Main Session<br>Change from<br>12pm | Current<br>Overnight | Overnight<br>Change from<br>Main Session | Overnight<br>Change from<br>12pm |
| MAY 2019 | 437.00            | 432.25                | -6.50                  | -4.75                               | 432.25               | 0.00                                     | -4.75                            | MAY 2019 | 411.00            | 404.50                | -10.00                 | -6.50                               | 406.00               | 1.50                                     | -5.00                            |
| JUL 2019 | 443.00            | 438.50                | -6.50                  | -4.50                               | 438.75               | 0.25                                     | -4.25                            | JUL 2019 | 418.00            | 411.50                | -9.50                  | -6.50                               | 412.50               | 1.00                                     | -5.50                            |
| SEP 2019 | 450.00            | 446.00                | -5.75                  | -4.00                               | 445.75               | -0.25                                    | -4.25                            | SEP 2019 | 427.00            | 421.00                | -10.00                 | -6.00                               | 422.00               | 1.00                                     | -5.00                            |
| DEC 2019 | 466.00            | 462.75                | -5.50                  | -3.25                               | 462.50               | -0.25                                    | -3.50                            | DEC 2019 | 449.00            | 442.50                | -9.75                  | -6.50                               | 443.75               | 1.25                                     | -5.25                            |
| MAR 2010 | 484.00            | 479.50                | -5.50                  | -4.50                               | 479.75               | 0.25                                     | -4.25                            | MAR 2010 | 472.00            | 464.00                | -9.75                  | -8.00                               | 465.00               | 1.00                                     | -7.00                            |

The local Weat market closed mixed yesterday. The local May'19 Weat contract closed R5.00 up while Jul'19 Weat closed R5.00 lower. The parity move for the May'19 Weat contract for yesterday was R9.00 negative.