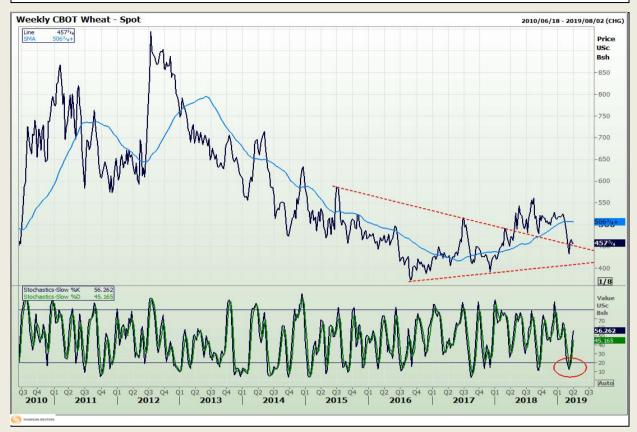

# **Technical Analysis**

Chicago Board of Trade and Kansas Board of Trade - Wheat

DISCLAIMER: This report has been prepared by GroCapital Financial Services Pty Ltd, a wholly owned subsidiary of AFGRI Operations Limitedis provided to you for information purposes only.GROCAPITAL AND AFGRI hereby certify that the views expressed in this report were obtained from sources which GROCAPITAL AND AFGRI consider to be reliable.GROCAPITAL AND AFGRI do not make any representations or give any guarantees or warranties, expressed or implied, as to the correctness, accuracy or completeness of the report.Neither GROCAPITAL AND AFGRI, on any affiliate, nor any of their respective officers, directors, partners or employees, shall assume any liability for any losses arising from errors or omissions in the opinions, forecasts or information, irrespective of whether there has been any negligence by GroCapital and AFGRI, their affiliate, or their respective officers, directors, partners or employees, regardless of whether such damages were foreseen or unforeseen. The information contained in this report is confidential and may be subject to legal privilege. This

Market Report : 01 April 2019

3rd Floor, AFGRI Building 12 Byls Bridge Boulevard Highveld Extension 73