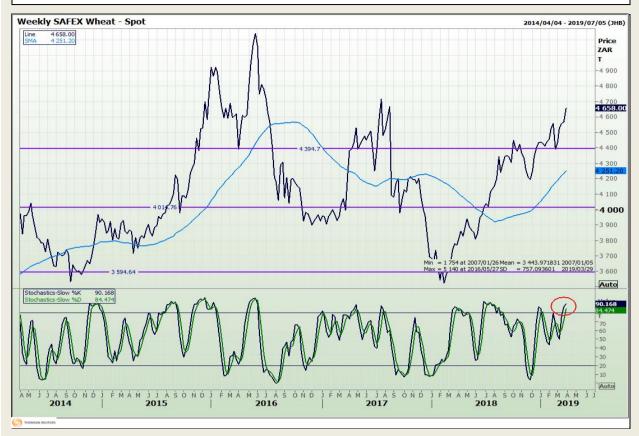

# **Technical Analysis**

South African Futures Exchange - Wheat

DISCLAIMER: This report has been prepared by GroCapital Financial Services Pty Ltd, a wholly owned subsidiary of AFGRI Operations Limitedis provided to you for information purposes only.GROCAPITAL AND AFGRI hereby certify that the views expressed in this report were obtained from sources which GROCAPITAL AND AFGRI consider to be reliable.GROCAPITAL AND AFGRI do not make any representations or give any guarantees or warranties, expressed or implied, as to the correctness, accuracy or completeness of the report.Net Hort GROCAPITAL AND AFGRI, nor any of their respective forest, directors, partners or employees shall assume any liability for any losses arising from errors or omissions in the opinions, forecasts or information, irrespective of whether there has been any negligence by GroCapital and AFGRI, their affiliate, or their respective officers, directors, partners or employees, regardless of whether such damages were foreseen or unforeseen. The information contained in this report is confidential and may be subject to legal privilege. This

Market Report : 01 April 2019

3rd Floor, AFGRI Building 12 Byls Bridge Boulevard Highveld Extension 73