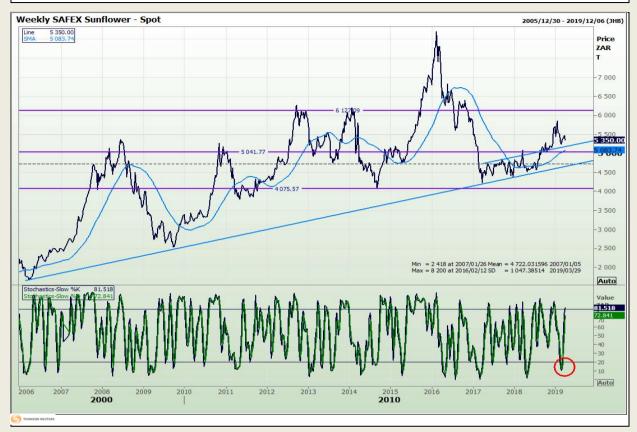

# **Technical Analysis**

South African Futures Exchange - Sunflower

DISCLAIMER: This report has been prepared by GroCapital Financial Services Pty Ltd, a wholly owned subsidiary of AFGRI Operations Limitedis provided to you for information purposes only.GROCAPITAL AND AFGRI hereby certify that the views expressed in this report were obtained from sources which GROCAPITAL AND AFGRI consider to be reliable.GROCAPITAL AND AFGRI do not make any representations or give any guarantees or warranties, expressed or implied, as to the correctness, accuracy or completeness of the report.Weither GROCAPITAL AND AFGRI, nor any affiliate, nor any of their respective officers, directors, partners or employees arising from errors or omissions in the opinions, forecasts or information, irrespective of whether there has been any negligence by GroCapital and AFGRI, their affiliate, or their respective officers, directors, partners or employees, regardless of whether such damages were foreseen or unforeseen. The information contained in this report is confidential and may be subject to legal privilege. This report is not intended to not should it be taken to create any legal relations or contractual relations.