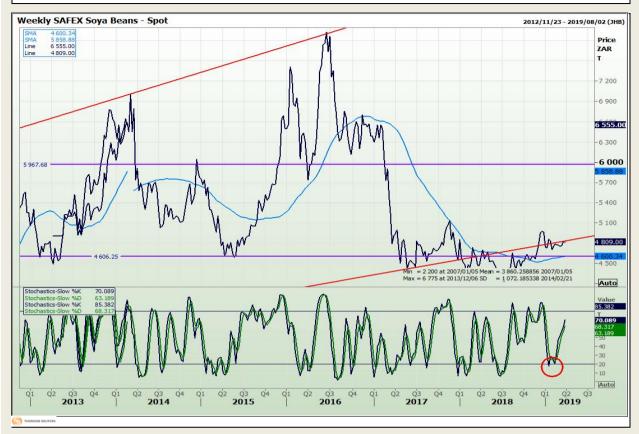

# **Technical Analysis**

**South African Futures Exchange - Soybeans** 

DISCLAIMER: This report has been prepared by GroCapital Financial Services Pty Ltd, a wholly owned subsidiary of AFGRI Operations Limitedis provided to you for information purposes only.GROCAPITAL AND AFGRI hereby certify that the views expressed in this report were obtained from sources which GROCAPITAL AND AFGRI consider to be reliable.GROCAPITAL AND AFGRI do not make any representations or give any guarantees or warranties, expressed or implied, as to the correctness, accuracy or completeness of the report.Neither GROCAPITAL AND AFGRI, on any of their respective officers, directors, partners or employees, shall assume any liability for any losses arising from errors or omissions in the opinions, forecasts or information, irrespective of whether there has been any negligence by GroCapital and AFGRI, their affiliate, or their respective officers, directors, partners or employees, regardless of whether such damages were foreseen or unforeseen. The information contained in this report is confidential and may be subject to legal privilege. This

Market Report : 01 April 2019

3rd Floor, AFGRI Building 12 Byls Bridge Boulevard Highveld Extension 73