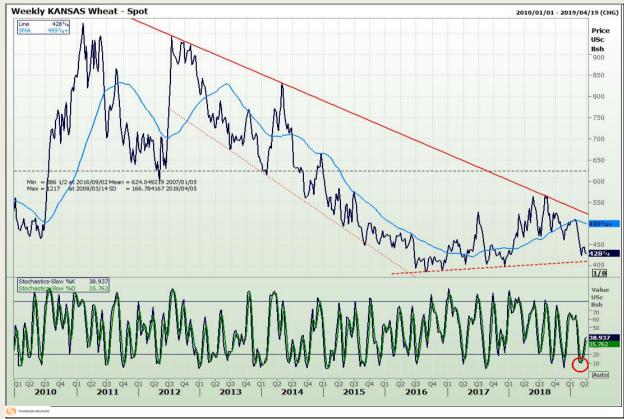

# **Technical Analysis**

Chicago Board of Trade and Kansas Board of Trade - Wheat

DISCLAIMER: This report has been prepared by GroCapital Financial Services Pty Ltd, a wholly owned subsidiary of AFGRI Operations Limitedis provided to you for information purposes only.GROCAPITAL AND AFGRI hereby certify that the views expressed in this report were obtained from sources which GROCAPITAL AND AFGRI consider to be reliable.GROCAPITAL AND AFGRI do not make any representations or give any guarantees or warranties, expressed or implied, as to the correctness, accuracy or completeness of the report.Neither GROCAPITAL AND AFGRI, on any affiliate, nor any of their respective officers, directors, partners or employees, shall assume any liability for any losses arising from errors or omissions in the opinions, forecasts or information, irrespective of whether there has been any negligence by GroCapital and AFGRI, their affiliate, or their respective officers, directors, partners or employees, regardless of whether such damages were foreseen or unforeseen. The information contained in this report is confidential and may be subject to legal privilege. This

Market Report : 01 April 2019

3rd Floor, AFGRI Building 12 Byls Bridge Boulevard Highveld Extension 73