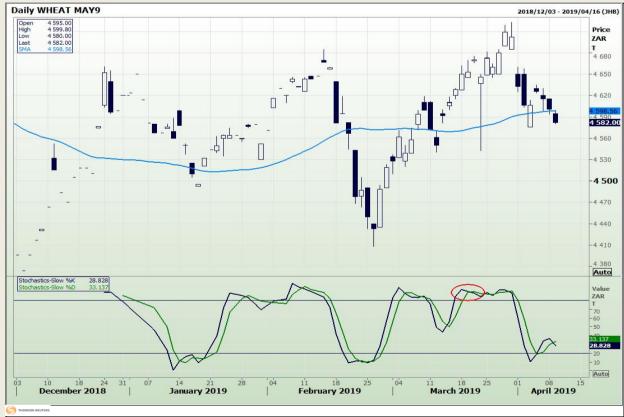

# **Technical Analysis**

South African Futures Exchange - Wheat

DISCLAIMER: This report has been prepared by GroCapital Financial Services Pty Ltd, a wholly owned subsidiary of AFGRI Operations Limitedis provided to you for information purposes only.GROCAPITAL AND AFGRI hereby certify that the views expressed in this report were obtained from sources which GROCAPITAL AND AFGRI consider to be reliable.GROCAPITAL AND AFGRI do not make any representations or give any guarantees or warranties, expressed or implied, as to the correctness, accuracy or completeness of the report.Net Hort GROCAPITAL AND AFGRI, nor any of their respective officers, directors, partners or employees shall assume any liability for any losses arising from errors or omissions in the opinions, forecasts or information, irrespective of whether there has been any negligence by GroCapital and AFGRI, their affiliate, or their respective officers, directors, partners or employees, regardless of whether such damages were foreseen or unforeseen. The information contained in this report is confidential and may be subject to legal privilege. This