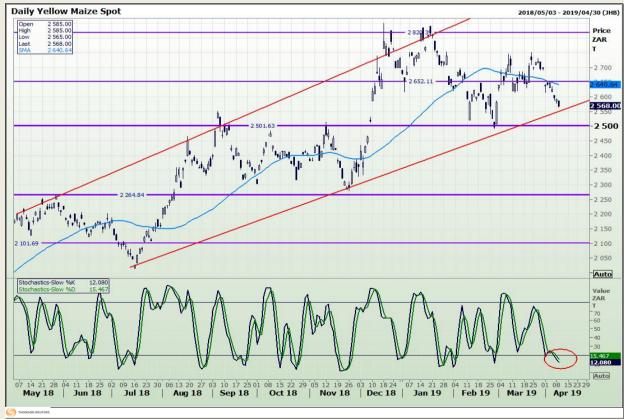

## **Technical Analysis**

South African Futures Exchange - Maize

DISCLAIMER: This report has been prepared by GroCapital Financial Services Pty Ltd, a wholly owned subsidiary of AFGRI Operations Limitedis provided to you for information purposes only.GROCAPITAL AND AFGRI hereby certify that the views expressed in this report were obtained from sources which GROCAPITAL AND AFGRI consider to be reliable.GROCAPITAL AND AFGRI do not make any representations or give any guarantees or warranties, expressed or implied, as to the correctness, accuracy or completeness of the report.Neither GROCAPITAL AND AFGRI, nor any affiliate, nor any of their respective officers, directors, partners or employees arising from errors or omissions in the opinions, forecasts or information, irrespective of whether there has been any negligence by GroCapital and AFGRI, their affiliate, or their respective officers, directors, partners or employees, regardless of whether such damages were foreseen or unforeseen. The information contained in this report is confidential and may be subject to legal privilege. This report is not intended to not should it be taken to create any legal relations or contractual relations.

Market Report : 10 April 2019

3rd Floor, AFGRI Building 12 Byls Bridge Boulevard Highveld Extension 73