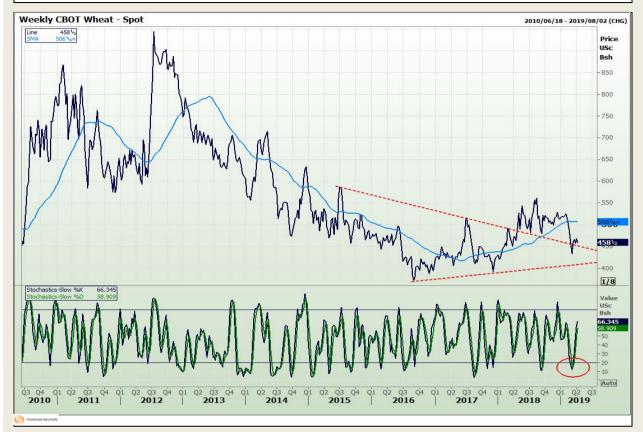

## **Technical Analysis**

Chicago Board of Trade and Kansas Board of Trade - Wheat

DISCLAIMER: This report has been prepared by GroCapital Financial Services Pty Ltd, a wholly owned subsidiary of AFGRI Operations Limitedis provided to you for information purposes only.GROCAPITAL AND AFGRI hereby certify that the views expressed in this report were obtained from sources which GROCAPITAL AND AFGRI consider to be reliable.GROCAPITAL AND AFGRI do not make any representations or give any guarantees or warranties, expressed or implied, as to the correctness, accuracy or completeness of the report.Neither GROCAPITAL AND AFGRI, nor any affiliate, nor any of their respective officers, directors, partners or employees, shall assume any liability for any losses arising from errors or omissions in the opinions, forecasts or information, irrespective of whether there has been any negligence by GroCapital and AFGRI, their affiliate, or their respective officers, directors, partners or employees, regardless of whether such damages were foreseen or unforeseen. The information contained in this report is confidential and may be subject to legal privilege. This report is not intended to not should it be taken to create any legal relations or contractual relations.

Market Report : 10 April 2019

3rd Floor, AFGRI Building 12 Byls Bridge Boulevard Highveld Extension 73