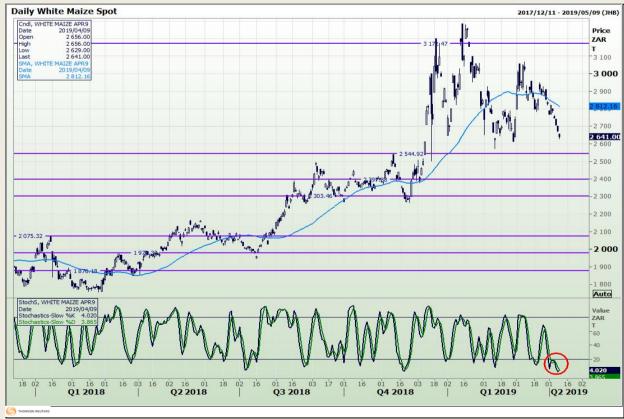

## **Technical Analysis**

South African Futures Exchange - Maize

DISCLAIMER: This report has been prepared by GroCapital Financial Services Pty Ltd, a wholly owned subsidiary of AFGRI Operations Limitedis provided to you for information purposes only.GROCAPITAL AND AFGRI hereby certify that the views expressed in this report were obtained from sources which GROCAPITAL AND AFGRI consider to be reliable.GROCAPITAL AND AFGRI do not make any representations or give any guarantees or warranties, expressed or implied, as to the correctness, accuracy or completeness of the report.Net Hort GROCAPITAL AND AFGRI, nor any of their respective forest, directors, partners or employees shall assume any liability for any losses arising from errors or omissions in the opinions, forecasts or information, irrespective of whether there has been any negligence by GroCapital and AFGRI, their affiliate, or their respective officers, directors, partners or employees, regardless of whether such damages were foreseen or unforeseen. The information contained in this report is confidential and may be subject to legal privilege. This

Market Report : 10 April 2019

3rd Floor, AFGRI Building 12 Byls Bridge Boulevard Highveld Extension 73