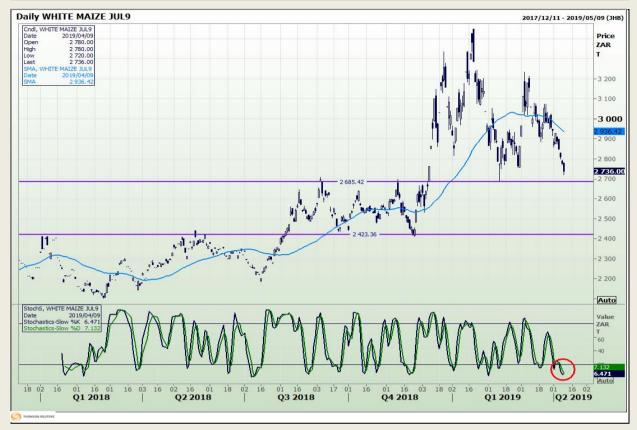

## **Technical Analysis**

South African Futures Exchange - Maize

DISCLAIMER: This report has been prepared by GroCapital Financial Services Pty Ltd, a wholly owned subsidiary of AFGRI Operations Limitedis provided to you for information purposes only.GROCAPITAL AND AFGRI hereby certify that the views expressed in this report were obtained from sources which GROCAPITAL AND AFGRI consider to be reliable.GROCAPITAL AND AFGRI do not make any representations or give any guarantees or warranties, expressed or implied, as to the correctness, accuracy or completeness of the report.Net Hort GROCAPITAL AND AFGRI, nor any of their respective forest, directors, partners or employees shall assume any liability for any losses arising from errors or omissions in the opinions, forecasts or information, irrespective of whether there has been any negligence by GroCapital and AFGRI, their affiliate, or their respective officers, directors, partners or employees, regardless of whether such damages were foreseen or unforeseen. The information contained in this report is confidential and may be subject to legal privilege. This

Market Report : 10 April 2019

3rd Floor, AFGRI Building 12 Byls Bridge Boulevard Highveld Extension 73