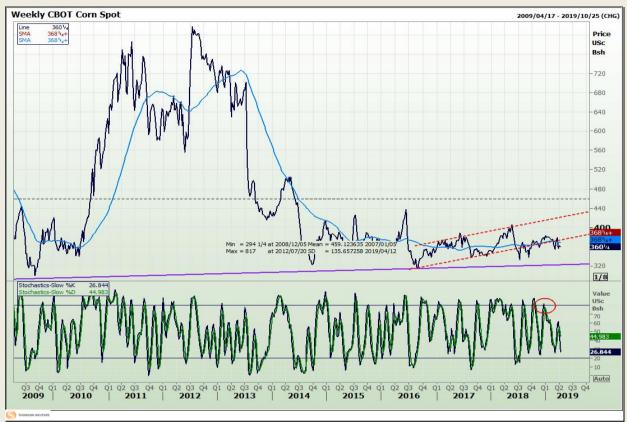

## **Technical Analysis**

Chicago Board of Trade - Corn

DISCLAIMER: This report has been prepared by GroCapital Financial Services Pty Ltd, a wholly owned subsidiary of AFGRI Operations Limitedis provided to you for information purposes only.GROCAPITAL AND AFGRI hereby certify that the views expressed in this report were obtained from sources which GROCAPITAL AND AFGRI consider to be reliable.GROCAPITAL AND AFGRI do not make any representations or give any guarantees or warranties, expressed or implied, as to the correctness, accuracy or completeness of the report.Neither GROCAPITAL AND AFGRI, on any of their respective officers, directors, partners or employees, shall assume any liability for any losses arising from errors or omissions in the opinions, forecasts or information, irrespective of whether there has been any negligence by GroCapital and AFGRI, their affiliate, or their respective officers, directors, partners or employees, regardless of whether such damages were foreseen or unforeseen. The information contained in this report is confidential and may be subject to legal privilege. This

Market Report : 10 April 2019

3rd Floor, AFGRI Building 12 Byls Bridge Boulevard Highveld Extension 73