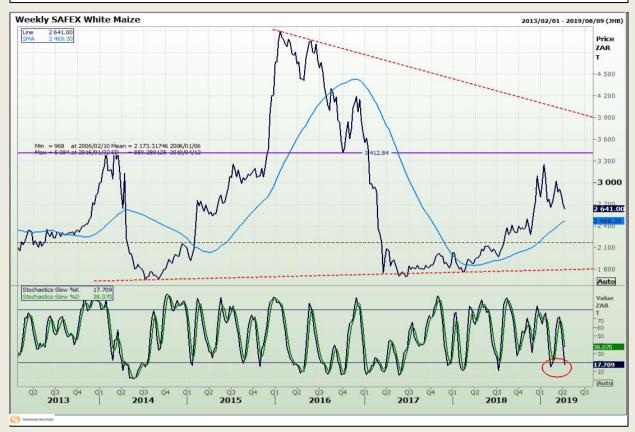

## **Technical Analysis**

South African Futures Exchange - Maize

DISCLAIMER: This report has been prepared by GroCapital Financial Services Pty Ltd, a wholly owned subsidiary of AFGRI Operations Limitedis provided to you for information purposes only.GROCAPITAL AND AFGRI hereby certify that the views expressed in this report were obtained from sources which GROCAPITAL AND AFGRI consider to be reliable.GROCAPITAL AND AFGRI do not make any representations or give any guarantees or warranties, expressed or implied, as to the correctness, accuracy or completeness of the report.Net Hort GROCAPITAL AND AFGRI, nor any of their respective forest, directors, partners or employees shall assume any liability for any losses arising from errors or omissions in the opinions, forecasts or information, irrespective of whether there has been any negligence by GroCapital and AFGRI, their affiliate, or their respective officers, directors, partners or employees, regardless of whether such damages were foreseen or unforeseen. The information contained in this report is confidential and may be subject to legal privilege. This

Market Report : 10 April 2019

3rd Floor, AFGRI Building 12 Byls Bridge Boulevard Highveld Extension 73