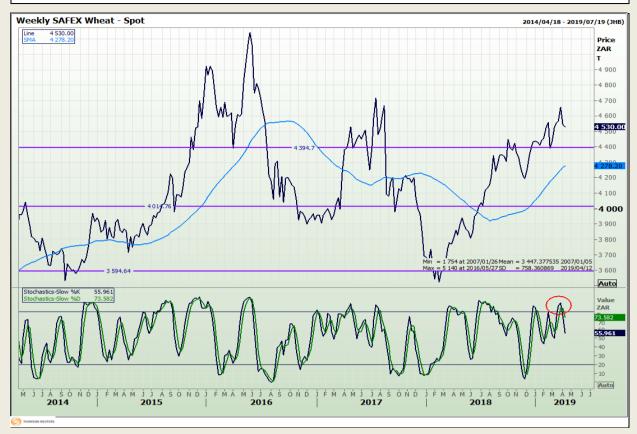

# **Technical Analysis**

South African Futures Exchange - Wheat

DISCLAIMER: This report has been prepared by GroCapital Financial Services Pty Ltd, a wholly owned subsidiary of AFGRI Operations Limitedis provided to you for information purposes only.GROCAPITAL AND AFGRI hereby certify that the views expressed in this report were obtained from sources which GROCAPITAL AND AFGRI consider to be reliable.GROCAPITAL AND AFGRI do not make any representations or give any guarantees or warranties, expressed or implied, as to the correctness, accuracy or completeness of the report.Net Hort GROCAPITAL AND AFGRI, nor any of their respective officers, directors, partners or employees shall assume any liability for any losses arising from errors or omissions in the opinions, forecasts or information, irrespective of whether there has been any negligence by GroCapital and AFGRI, their affiliate, or their respective officers, directors, partners or employees, regardless of whether such damages were foreseen or unforeseen. The information contained in this report is confidential and may be subject to legal privilege. This

Market Report : 10 April 2019

3rd Floor, AFGRI Building 12 Byls Bridge Boulevard Highveld Extension 73