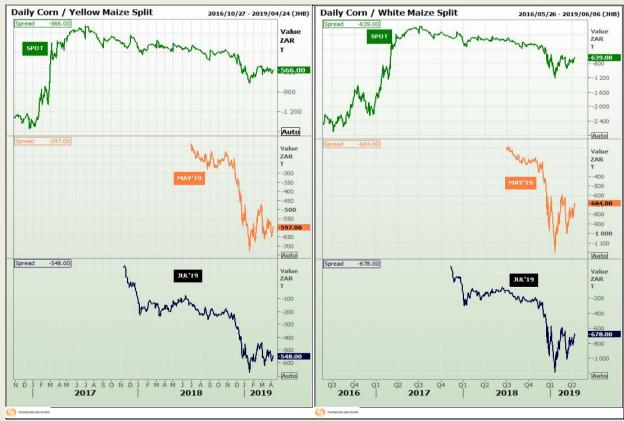

# **Technical Analysis**

**CBOT / SAFEX Spreads** 

DISCLAIMER: This report has been prepared by GroCapital Financial Services Pty Ltd, a wholly owned subsidiary of AFGRI Operations Limitedis provided to you for information purposes only.GROCAPITAL AND AFGRI hereby certify that the views expressed in this report were obtained from sources which GROCAPITAL AND AFGRI consider to be reliable.GROCAPITAL AND AFGRI do not make any representations or give any guarantees or warranties, expressed or implied, as to the correctness, accuracy or completeness of the report.Net Hort GROCAPITAL AND AFGRI, nor any of their respective forest, directors, partners or employees shall assume any liability for any losses arising from errors or omissions in the opinions, forecasts or information, irrespective of whether there has been any negligence by GroCapital and AFGRI, their affiliate, or their respective officers, directors, partners or employees, regardless of whether such damages were foreseen or unforeseen. The information contained in this report is confidential and may be subject to legal privilege. This

Market Report : 10 April 2019

3rd Floor, AFGRI Building 12 Byls Bridge Boulevard Highveld Extension 73