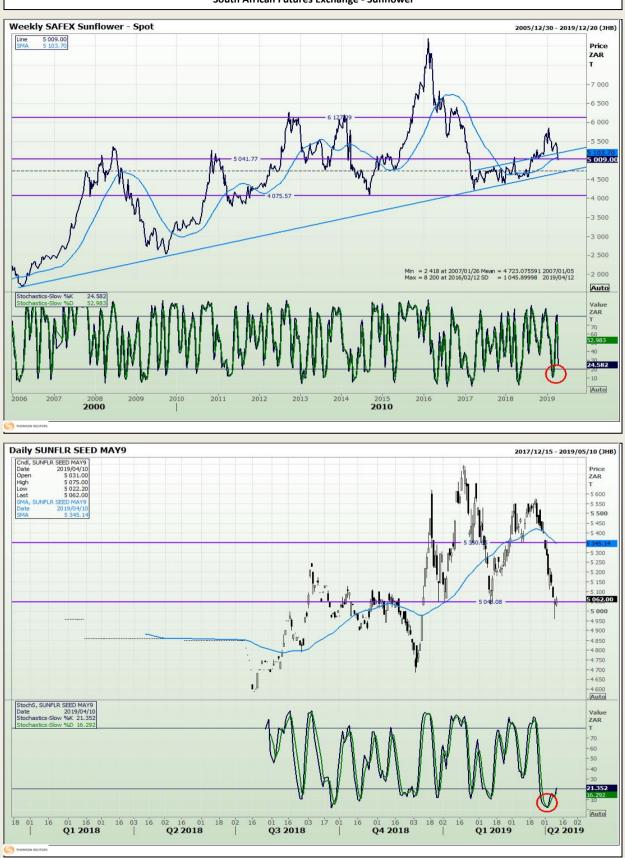

Market Report : 11 April 2019

# **Technical Analysis**

South African Futures Exchange - Sunflower

DISCLAIMER: This report has been prepared by GroCapital Financial Services Pty Ltd, a wholly owned subsidiary of AFGRI Operations Limitedis provided to you for information purposes only.GROCAPITAL AND AFGRI hereby certify that the views expressed in this report were obtained from sources which GROCAPITAL AND AFGRI consider to be reliable.GROCAPITAL AND AFGRI do not make any representations or give any guarantees or warranties, expressed or implied, as to the correctness, accuracy or completeness of the report.Neither GROCAPITAL AND AFGRI, nor any affiliate, nor any of their respective officers, directors, partners or employees, as any lability for any losses arising from errors or omissions in the opinions, forecasts or information, irrespective of whether there has been any negligence by GroCapital and AFGRI, their affiliate, or their respective officers, directors, partners or employees, regardless of whether such damages were foreseen or unforeseen. The information contained in this report is confidential and may be subject to legal privilege. This report is not intended to not should it be taken to create any legal relations or contractual relations.