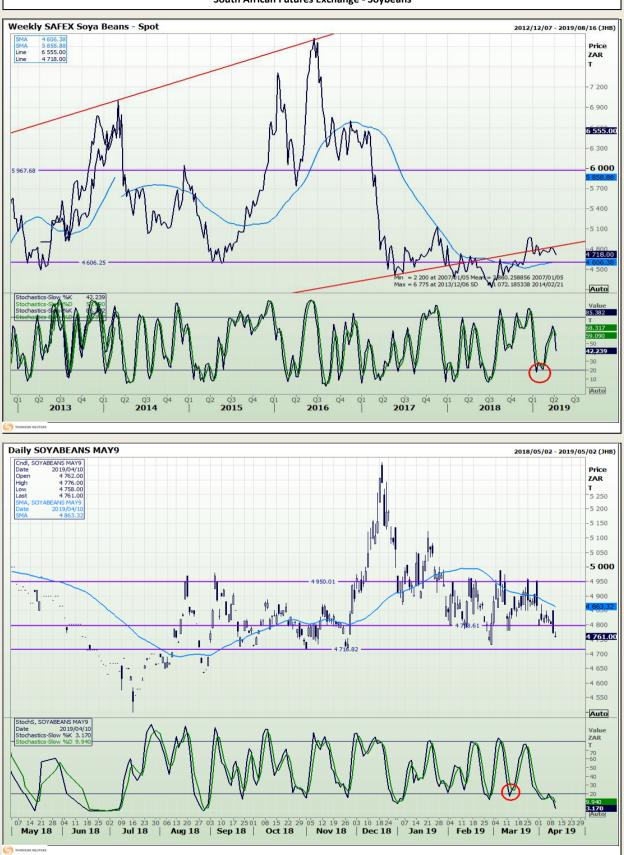

# **Technical Analysis**

South African Futures Exchange - Soybeans

DISCLAIMER: This report has been prepared by GroCapital Financial Services Pty Ltd, a wholly owned subsidiary of AFGRI Operations Limitedis provided to you for information purposes only.GROCAPITAL AND AFGRI hereby certify that the views expressed in this report were obtained from sources which GROCAPITAL AND AFGRI consider to be reliable.GROCAPITAL AND AFGRI do not make any representations or give any guarantees or warranties, expressed or implied, as to the correctness, accuracy or completeness of the report.Neither GROCAPITAL AND AFGRI, nor any affiliate, nor any of their respective officers, directors, partners or employees, shall assume any liability for any losses arising from errors or omissions in the opnions, forecasts or information, irrespective of whether there has been any negligence by GroCapital and AFGRI, their affiliate, or their respective officers, directors, partners or employees, regardless of whether such damages were foreseen or unforeseen. The information contained in this report is confidential and may be subject to legal privilege. This report is not intended to not should it be taken to create any legal relations or contractual relations.