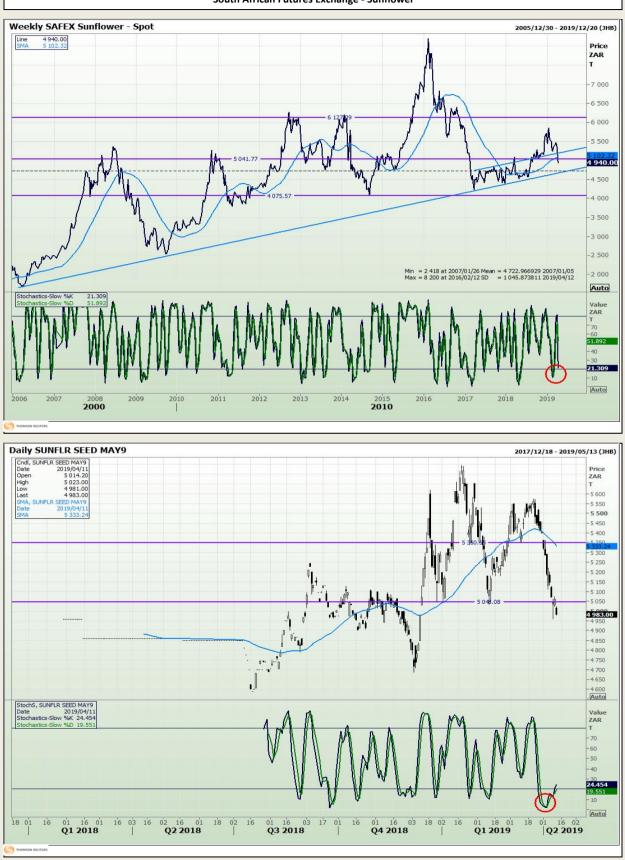

Market Report : 12 April 2019

# **Technical Analysis**

South African Futures Exchange - Sunflower

DISCLAIMER: This report has been prepared by GroCapital Financial Services Pty Ltd, a wholly owned subsidiary of AFGRI Operations Limitedis provided to you for information purposes only.GROCAPITAL AND AFGRI hereby certify that the views expressed in this report were obtained from sources which GROCAPITAL AND AFGRI consider to be reliable.GROCAPITAL AND AFGRI do not make any representations or give any guarantees or warranties, expressed or implied, as to the correctness, accuracy or completeness of the report.Nether GROCAPITAL AND AFGRI, nor any affiliate, nor any of their respective officers, directors, partners or employees, shall assume any liability for any losses arising from errors or omissions in the opinions, forecasts or information, irrespective of whether there has been any negligence by GroCapital and AFGRI, their affiliate, or their respective officers, directors, partners or employees, regardless of whether such damages were foreseen or unforeseen. The information contained in this report is confidential and may be subject to legal privilege. This report is not intended to not should it be taken to create any legal relations or contractual relations.