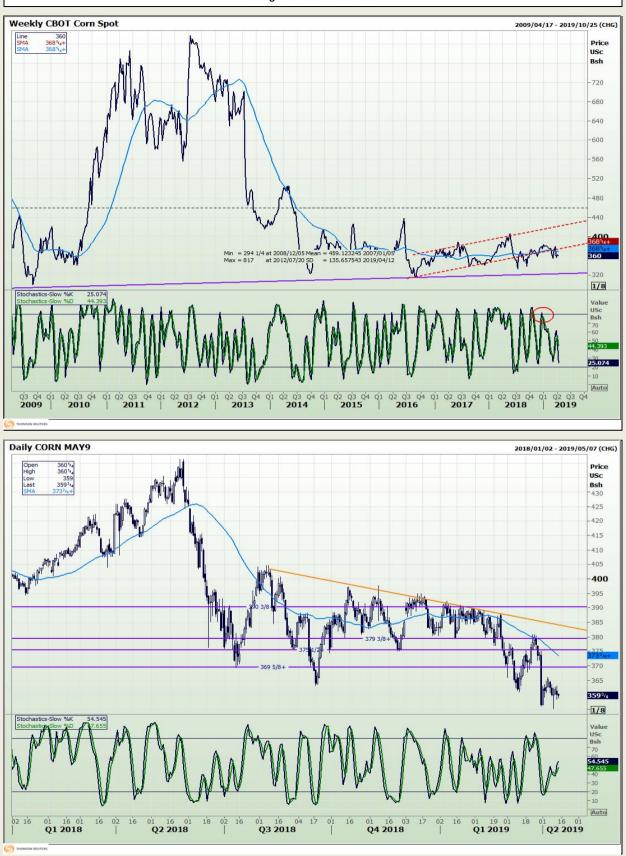

Jannie van Der Watt - 011 063 2729 Susan Mittermeier - 011 063 2720 Willem Peyper - 011 063 2724 Johan Du Toit - 011 063 2723

Market Report : 12 April 2019

#### **Technical Analysis**

Chicago Board of Trade - Corn

DISCLAIMER: This report has been prepared by GroCapital Financial Services Pty Ltd, a wholly owned subsidiary of AFGRI Operations Limitedis provided to you for information purposes only.GROCAPITAL AND AFGRI hereby certify that the views expressed in this report were obtained from sources which GROCAPITAL AND AFGRI consider to be reliable.GROCAPITAL AND AFGRI do not make any representations or give any guarantees or warranties, expressed or implied, as to the correctness, accuracy or completeness of the report.Nether GROCAPITAL AND AFGRI, nor any affiliate, nor any of their respective officers, directors, partners or employees, shall assume any liability for any losses arising from errors or omissions in the opinions, forecasts or information, irrespective of whether there has been any negligence by GroCapital and AFGRI, their affiliate, or their respective officers, directors, partners or employees, regardless of whether such damages were foreseen or unforeseen. The information contained in this report is confidential and may be subject to legal privilege. This report is not intended to not should it be taken to create any legal relations or contractual relations.