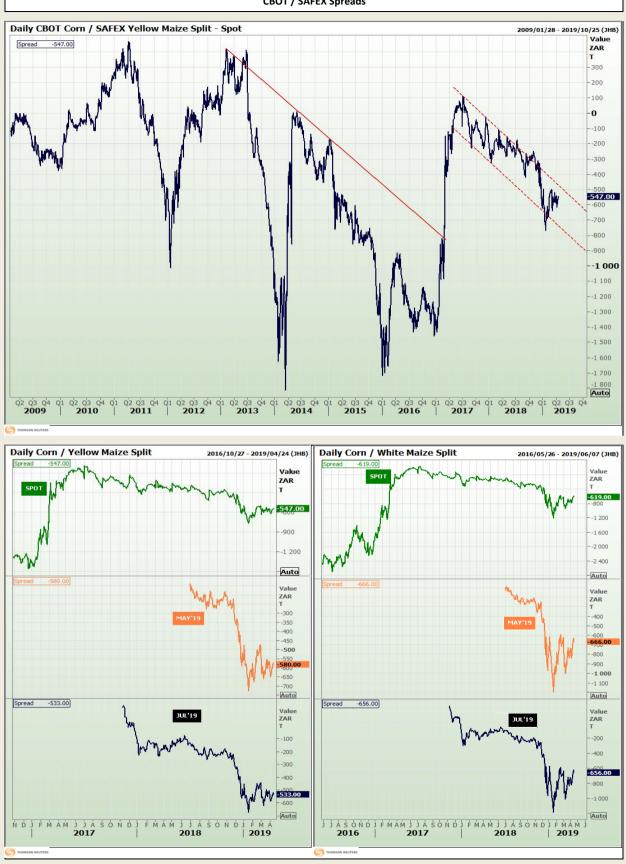

Market Report : 12 April 2019

## **Technical Analysis**

South African Futures Exchange - Maize

CO THOMSON REUT

DISCLAIMER: This report has been prepared by GroCapital Financial Services Pty Ltd, a wholly owned subsidiary of AFGRI Operations Limitedis provided to you for information purposes only.GROCAPITAL AND AFGRI hereby certify that the views expressed in this report were obtained from sources which GROCAPITAL AND AFGRI consider to be reliable.GROCAPITAL AND AFGRI do not make any representations or give any guarantees or warranties, expressed or implied, as to the correctness, accuracy or completeness of the report.NetNether GROCAPITAL AND AFGRI, nor any affiliate, nor any of their respective officers, directors, partners or omissions in the opinions, forecasts or information, irrespective of whether there has been any negligence by GroCapital and AFGRI, their affiliate, or their respective officers, directors, partners or employees, regardless of whether such damages were foreseen or unforeseen. The information contained in this report is confidential and may be subject to legal privilege. This report is not intended to not should it be taken to create any legal relations or contractual relations.