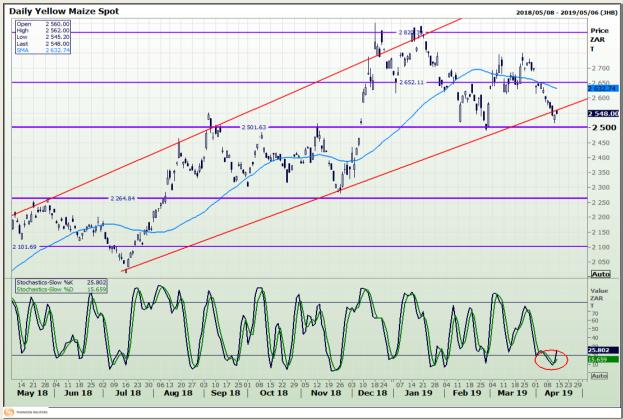

## **Technical Analysis**

South African Futures Exchange - Maize

DISCLAIMER: This report has been prepared by GroCapital Financial Services Pty Ltd, a wholly owned subsidiary of AFGRI Operations Limitedis provided to you for information purposes only.GROCAPITAL AND AFGRI hereby certify that the views expressed in this report were obtained from sources which GROCAPITAL AND AFGRI consider to be reliable.GROCAPITAL AND AFGRI do not make any representations or give any guarantees or warranties, expressed or implied, as to the correctness, accuracy or completeness of the report.Neither GROCAPITAL AND AFGRI, on any of their respective officers, directors, partners or employees, shall assume any liability for any losses arising from errors or omissions in the opinions, forecasts or information, irrespective of whether there has been any negligence by GroCapital and AFGRI, their affiliate, or their respective officers, directors, partners or employees, regardless of whether such damages were foreseen or unforeseen. The information contained in this report is confidential and may be subject to legal privilege. This

Market Report : 15 April 2019

3rd Floor, AFGRI Building 12 Byls Bridge Boulevard Highveld Extension 73