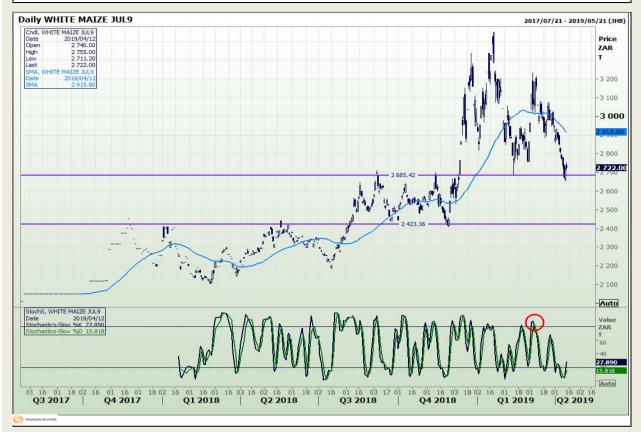

## **Technical Analysis**

South African Futures Exchange - Maize

DISCLAIMER: This report has been prepared by GroCapital Financial Services Pty Ltd, a wholly owned subsidiary of AFGRI Operations Limitedis provided to you for information purposes only.GROCAPITAL AND AFGRI hereby certify that the views expressed in this report were obtained from sources which GROCAPITAL AND AFGRI consider to be reliable.GROCAPITAL AND AFGRI do not make any representations or give any guarantees or warranties, expressed or implied, as to the correctness, accuracy or completeness of the report.Net here GROCAPITAL AND AFGRI, nor any of their respective officers, directors, partners or employees, shall assume any liability for any losses arising from errors or omissions in the opinions, forecasts or information, irrespective of whether there has been any negligence by GroCapital and AFGRI, their affiliate, or their respective officers, directors, partners or employees, regardless of whether such damages were foreseen or unforeseen. The information contained in this report is confidential and may be subject to legal privilege. This

Market Report : 15 April 2019

3rd Floor, AFGRI Building 12 Byls Bridge Boulevard Highveld Extension 73