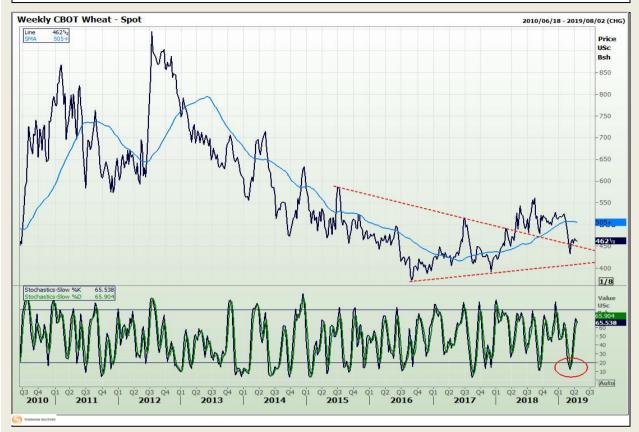

## **Technical Analysis**

Chicago Board of Trade and Kansas Board of Trade - Wheat

DISCLAIMER: This report has been prepared by GroCapital Financial Services Pty Ltd, a wholly owned subsidiary of AFGRI Operations Limitedis provided to you for information purposes only.GROCAPITAL AND AFGRI hereby certify that the views expressed in this report were obtained from sources which GROCAPITAL AND AFGRI consider to be reliable.GROCAPITAL AND AFGRI do not make any representations or give any guarantees or warranties, expressed or implied, as to the correctness, accuracy or completeness of the report.Net here GROCAPITAL AND AFGRI, nor any of their respective officers, directors, partners or employees shall assume any liability for any losses arising from errors or omissions in the opinions, forecasts or information, irrespective of whether there has been any negligence by GroCapital and AFGRI, their affiliate, or their respective officers, directors, partners or employees, regardless of whether such damages were foreseen or unforeseen. The information contained in this report is confidential and may be subject to legal privilege. This

Market Report : 15 April 2019

3rd Floor, AFGRI Building 12 Byls Bridge Boulevard Highveld Extension 73