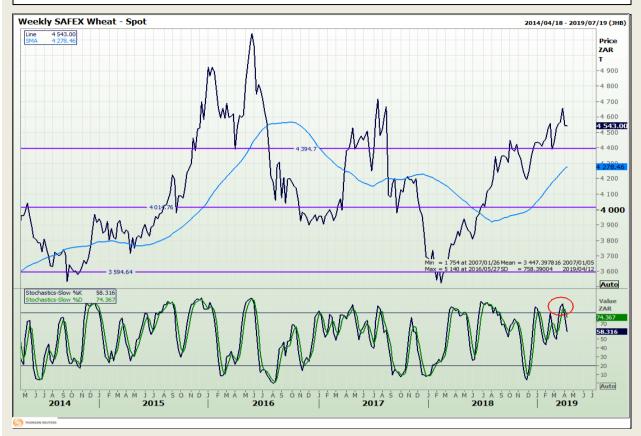

# **Technical Analysis**

South African Futures Exchange - Wheat

DISCLAIMER: This report has been prepared by GroCapital Financial Services Pty Ltd, a wholly owned subsidiary of AFGRI Operations Limited provided to you for information purposes only.GROCAPITAL AND AFGRI hereby certify that the views expressed in this report were obtained from sources which GROCAPITAL AND AFGRI consider to be reliable.GROCAPITAL AND AFGRI do not make any representations or give any guarantees or warranties, expressed or implied, as to the correctness, accuracy or completeness of the report.Nether GROCAPITAL AND AFGRI, nor any of their respective officers, directors, partners or employees, shall assume any liability for any losses arising from errors or omissions in the opinions, forecasts or information, irrespective of whether there has been any negligence by GroCapital and AFGRI, their affiliate, or their respective officers, directors, partners or employees, regardless of whether such damages were foreseen or unforeseen. The information contained in this report is confidential and may be subject to legal privilege. This

Market Report : 15 April 2019

3rd Floor, AFGRI Building 12 Byls Bridge Boulevard Highveld Extension 73