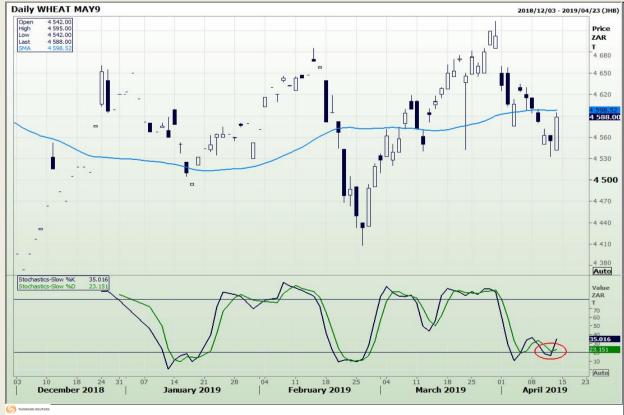

# **Technical Analysis**

South African Futures Exchange - Wheat

DISCLAIMER: This report has been prepared by GroCapital Financial Services Pty Ltd, a wholly owned subsidiary of AFGRI Operations Limited provided to you for information purposes only.GROCAPITAL AND AFGRI hereby certify that the views expressed in this report were obtained from sources which GROCAPITAL AND AFGRI consider to be reliable.GROCAPITAL AND AFGRI do not make any representations or give any guarantees or warranties, expressed or implied, as to the correctness, accuracy or completeness of the report.Nether GROCAPITAL AND AFGRI, nor any of their respective officers, directors, partners or employees, shall assume any liability for any losses arising from errors or omissions in the opinions, forecasts or information, irrespective of whether there has been any negligence by GroCapital and AFGRI, their affiliate, or their respective officers, directors, partners or employees, regardless of whether such damages were foreseen or unforeseen. The information contained in this report is confidential and may be subject to legal privilege. This