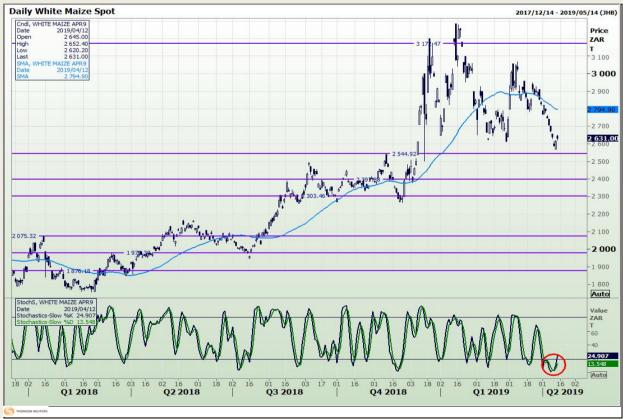

## **Technical Analysis**

South African Futures Exchange - Maize

DISCLAIMER: This report has been prepared by GroCapital Financial Services Pty Ltd, a wholly owned subsidiary of AFGRI Operations Limitedis provided to you for information purposes only.GROCAPITAL AND AFGRI hereby certify that the views expressed in this report were obtained from sources which GROCAPITAL AND AFGRI consider to be reliable.GROCAPITAL AND AFGRI do not make any representations or give any guarantees or warranties, expressed or implied, as to the correctness, accuracy or completeness of the report.Net here GROCAPITAL AND AFGRI, nor any of their respective officers, directors, partners or employees, shall assume any liability for any losses arising from errors or omissions in the opinions, forecasts or information, irrespective of whether there has been any negligence by GroCapital and AFGRI, their affiliate, or their respective officers, directors, partners or employees, regardless of whether such damages were foreseen or unforeseen. The information contained in this report is confidential and may be subject to legal privilege. This

Market Report : 15 April 2019

3rd Floor, AFGRI Building 12 Byls Bridge Boulevard Highveld Extension 73