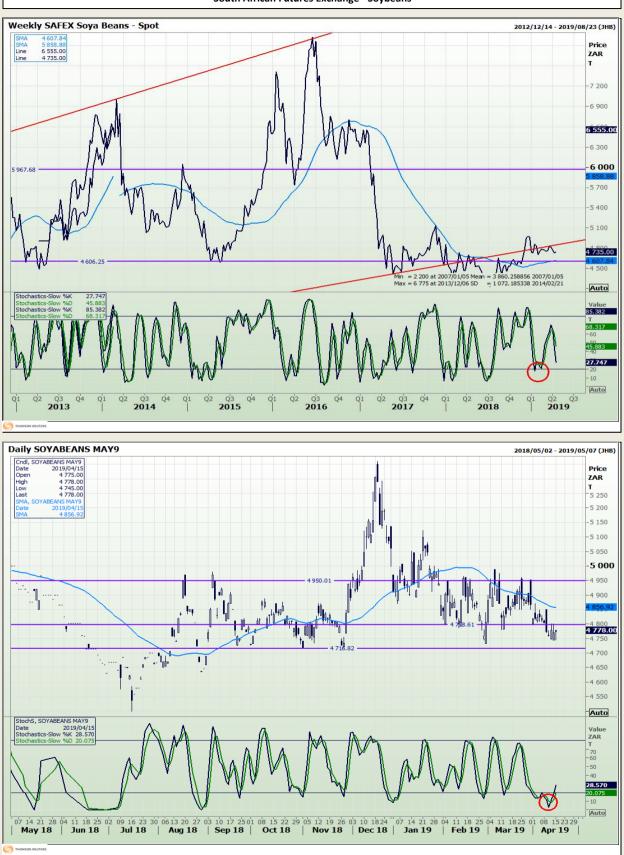

Market Report : 16 April 2019

# **Technical Analysis**

South African Futures Exchange - Soybeans

DISCLAIMER: This report has been prepared by GroCapital Financial Services Pty Ltd, a wholly owned subsidiary of AFGRI Operations Limitedis provided to you for information purposes only.GROCAPITAL AND AFGRI hereby certify that the views expressed in this report were obtained from sources which GROCAPITAL AND AFGRI consider to be reliable.GROCAPITAL AND AFGRI do not make any representations or give any guarantees or warranties, expressed or implied, as to the correctness, accuracy or completeness of the report.Neither GROCAPITAL AND AFGRI, nor any affiliate, nor any of their respective officers, directors, partners or employees, as any lability for any losses arising from errors or omissions in the opinions, forecasts or information, irrespective of whether there has been any negligence by GroCapital and AFGRI, their affiliate, or their respective officers, directors, partners or employees, regardless of whether such damages were foreseen or unforeseen. The information contained in this report is confidential and may be subject to legal privilege. This report is not intended to not should it be taken to create any legal relations or contractual relations.