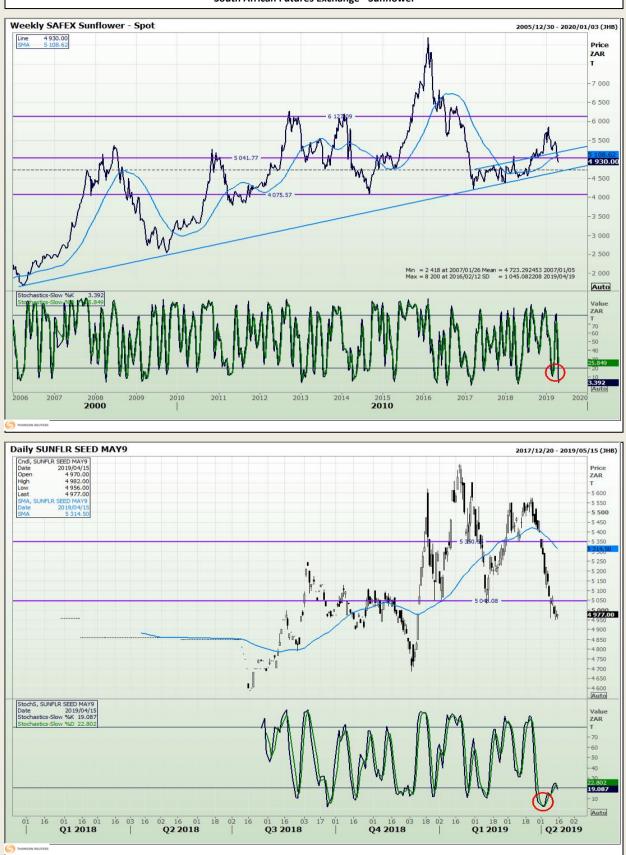

Market Report : 16 April 2019

# **Technical Analysis**

South African Futures Exchange - Sunflower

DISCLAIMER: This report has been prepared by GroCapital Financial Services Pty Ltd, a wholly owned subsidiary of AFGRI Operations Limitedis provided to you for information purposes only.GROCAPITAL AND AFGRI hereby certify that the views expressed in this report were obtained from sources which GROCAPITAL AND AFGRI consider to be reliable.GROCAPITAL AND AFGRI do not make any representations or give any guarantees or warranties, expressed or implied, as to the correctness, accuracy or completeness of the report.Neither GROCAPITAL AND AFGRI, nor any affiliate, nor any of their respective officers, directors, partners or employees, shall assume any liability for any losses arising from errors or omissions in the opnions, forecasts or information, irrespective of whether there has been any negligence by GroCapital and AFGRI, their affiliate, or their respective officers, directors, partners or employees, regardless of whether such damages were foreseen or unforeseen. The information contained in this report is confidential and may be subject to legal privilege. This report is not intended to not should it be taken to create any legal relations or contractual relations.