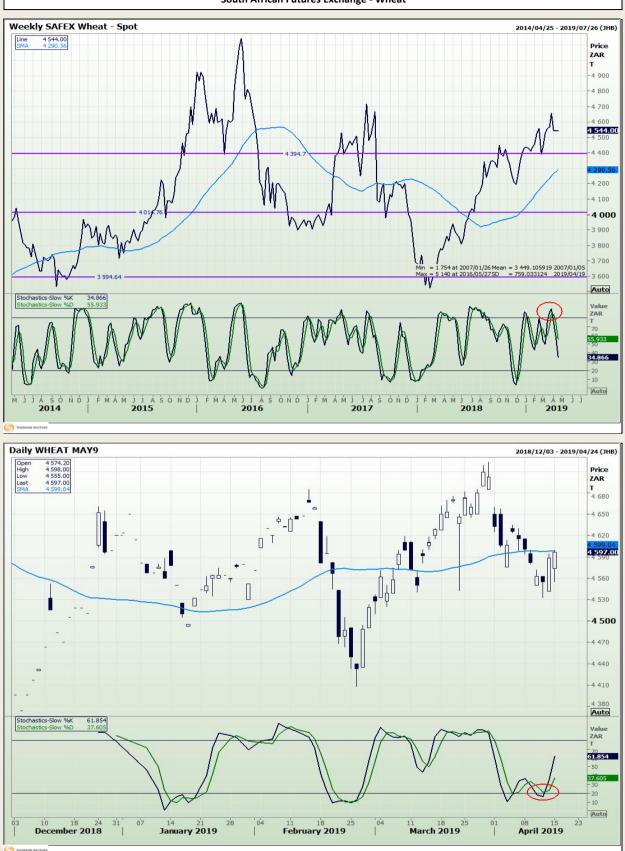

## **Technical Analysis**

South African Futures Exchange - Wheat

DISCLAIMER: This report has been prepared by GroCapital Financial Services Pty Ltd , a wholly owned subsidiary of AFGRI Operations Limitedis provided to you for information purposes only.GROCAPITAL AND AFGRI hereby certify that the views expressed in this report were obtained from sources which GROCAPITAL AND AFGRI consider to be reliable.GROCAPITAL AND AFGRI do not make any representations or give any guarantees or warranties, expressed or implied, as to the correctness, accuracy or completeness of the report.Neither GROCAPITAL AND AFGRI, nor any affiliate, nor any of their respective officers, directors, partners or employees, shall assume any liability for any losses arising from errors or omissions in the opinions, forecasts or information, irrespective of whether there has been any negligence by GroCapital and AFGRI, their affiliate, or their respective officers, directors, partners or employees, regardless of whether such damages were foreseen or unforeseen. The information contained in this report is confidential and may be subject to legal privilege. This report is not intended to not should it be taken to create any legal relations or contractual relations.

Market Report : 16 April 2019

- 30 - 20 - 10 - 10 - **Auto** 01

01 16 Apr 19

01 19 01 18 | Feb 19 | Mar 19