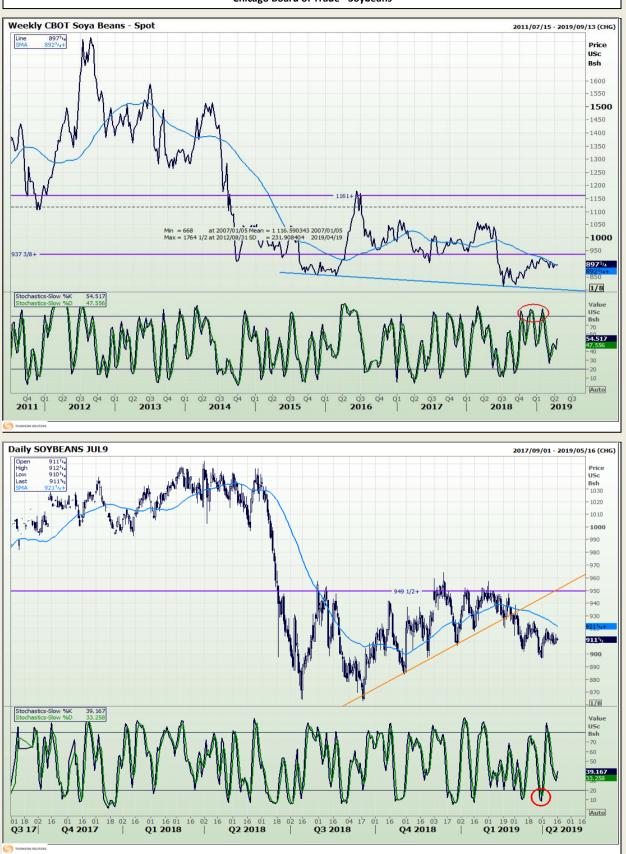

Market Report : 16 April 2019

**Technical Analysis** 

Chicago Board of Trade - Soybeans

DISCLAIMER: This report has been prepared by GroCapital Financial Services Pty Ltd, a wholly owned subsidiary of AFGRI Operations Limitedis provided to you for information purposes only.GROCAPITAL AND AFGRI hereby certify that the views expressed in this report were obtained from sources which GROCAPITAL AND AFGRI consider to be reliable.GROCAPITAL AND AFGRI do not make any representations or give any guarantees or warranties, expressed or implied, as to the correctness, accuracy or completeness of the report.NetNether GROCAPITAL AND AFGRI, nor any affiliate, nor any of their respective officers, directors, partners or employees, shall assume any liability for any losses arising from errors or omissions in the opnions, forecasts or information, irrespective of whether there has been any negligence by GroCapital and AFGRI, their affiliate, or their respective officers, directors, partners or employees, regardless of whether such damages were foreseen or unforeseen. The information contained in this report is confidential and may be subject to legal privilege. This report is not intended to not should it be taken to create any legal relations or contractual relations.