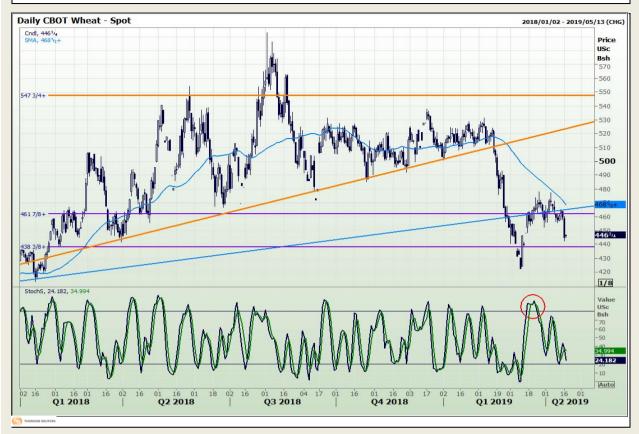

# **Technical Analysis**

Chicago Board of Trade and Kansas Board of Trade - Wheat

Market Report : 17 April 2019

3rd Floor, AFGRI Building 12 Byls Bridge Boulevard Highveld Extension 73