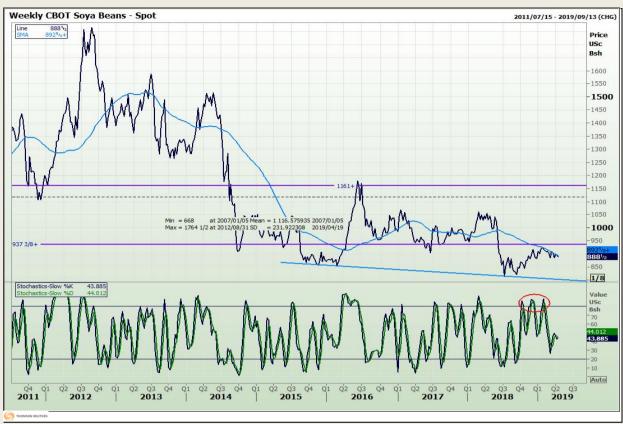

# **Technical Analysis**

Chicago Board of Trade - Soybeans

Market Report : 17 April 2019

3rd Floor, AFGRI Building 12 Byls Bridge Boulevard Highveld Extension 73