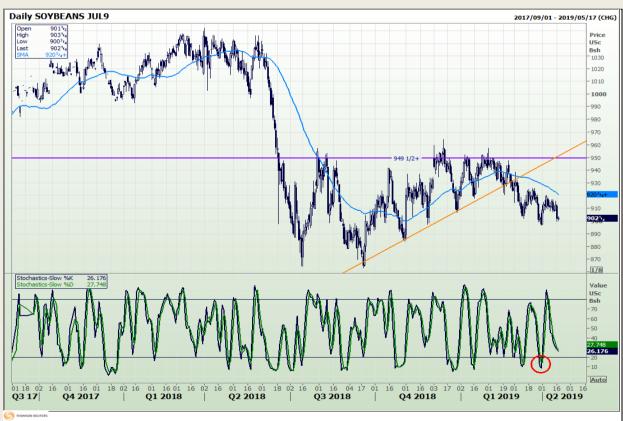

# **Technical Analysis**

Chicago Board of Trade - Soybeans

Market Report : 17 April 2019

3rd Floor, AFGRI Building 12 Byls Bridge Boulevard Highveld Extension 73