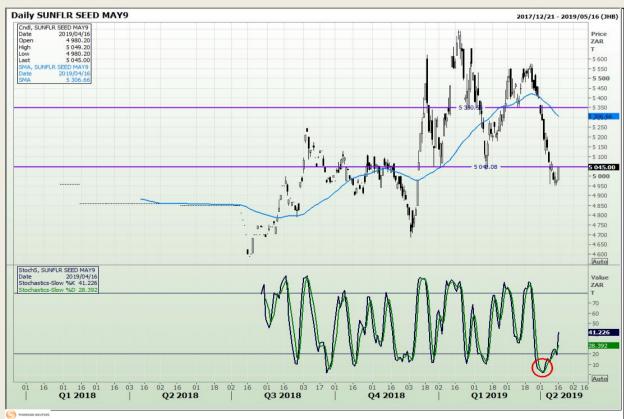

**Technical Analysis**

South African Futures Exchange - Wheat







Market Report : 17 April 2019

3rd Floor, AFGRI Building 12 Byls Bridge Boulevard Highveld Extension 73

# **Technical Analysis**

Chicago Board of Trade and Kansas Board of Trade - Wheat







Market Report : 17 April 2019

3rd Floor, AFGRI Building 12 Byls Bridge Boulevard Highveld Extension 73

# **Technical Analysis**

Chicago Board of Trade - Soybeans







Market Report : 17 April 2019

3rd Floor, AFGRI Building 12 Byls Bridge Boulevard Highveld Extension 73

# **Technical Analysis**

**South African Futures Exchange - Soybeans** 







Market Report : 17 April 2019

3rd Floor, AFGRI Building 12 Byls Bridge Boulevard Highveld Extension 73

# **Technical Analysis**

South African Futures Exchange - Sunflower