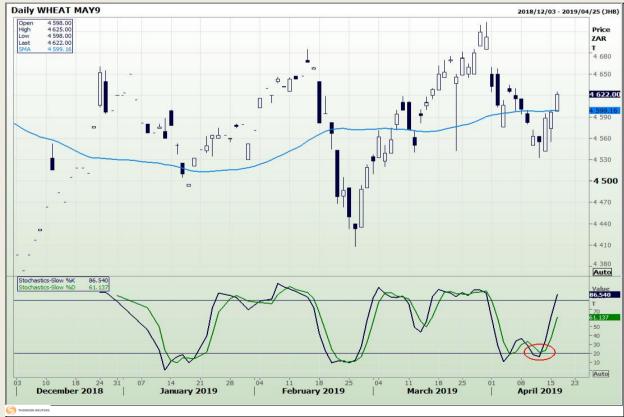

# **Technical Analysis**

South African Futures Exchange - Wheat

Market Report : 17 April 2019

3rd Floor, AFGRI Building 12 Byls Bridge Boulevard Highveld Extension 73