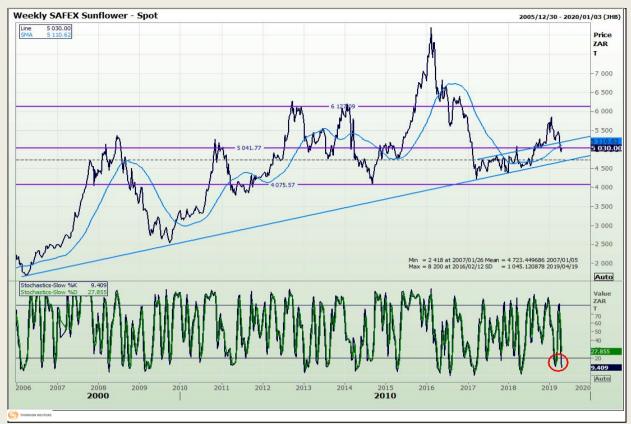

# **Technical Analysis**

South African Futures Exchange - Wheat







Market Report : 17 April 2019

3rd Floor, AFGRI Building 12 Byls Bridge Boulevard Highveld Extension 73

# **Technical Analysis**

Chicago Board of Trade and Kansas Board of Trade - Wheat







Market Report : 17 April 2019

3rd Floor, AFGRI Building 12 Byls Bridge Boulevard Highveld Extension 73

# **Technical Analysis**

Chicago Board of Trade - Soybeans







Market Report : 17 April 2019

3rd Floor, AFGRI Building 12 Byls Bridge Boulevard Highveld Extension 73

# **Technical Analysis**

**South African Futures Exchange - Soybeans** 







Market Report : 17 April 2019

3rd Floor, AFGRI Building 12 Byls Bridge Boulevard Highveld Extension 73

# **Technical Analysis**

South African Futures Exchange - Sunflower