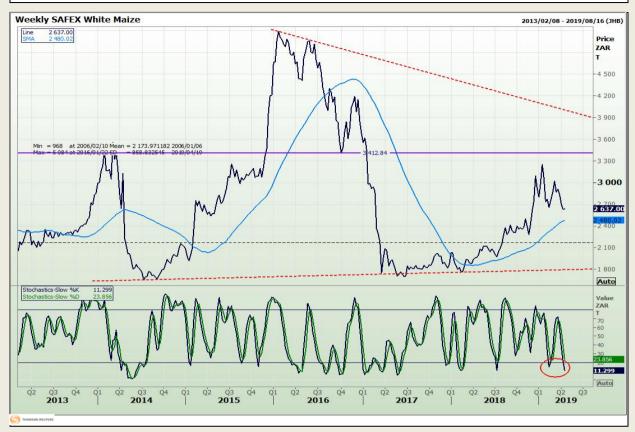

# **Technical Analysis**

South African Futures Exchange - Maize

Market Report : 17 April 2019

3rd Floor, AFGRI Building 12 Byls Bridge Boulevard Highveld Extension 73