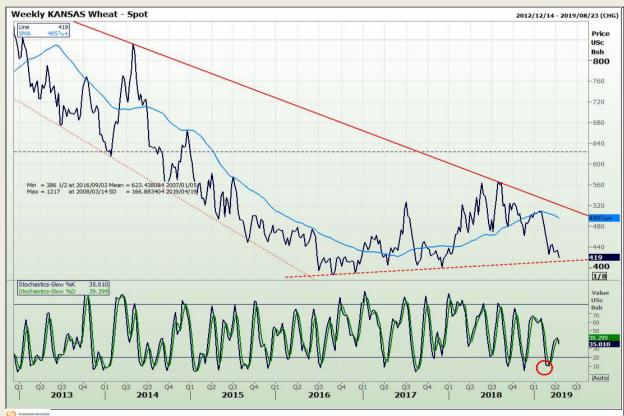

# **Technical Analysis**

Chicago Board of Trade and Kansas Board of Trade - Wheat

Market Report : 17 April 2019

3rd Floor, AFGRI Building 12 Byls Bridge Boulevard Highveld Extension 73