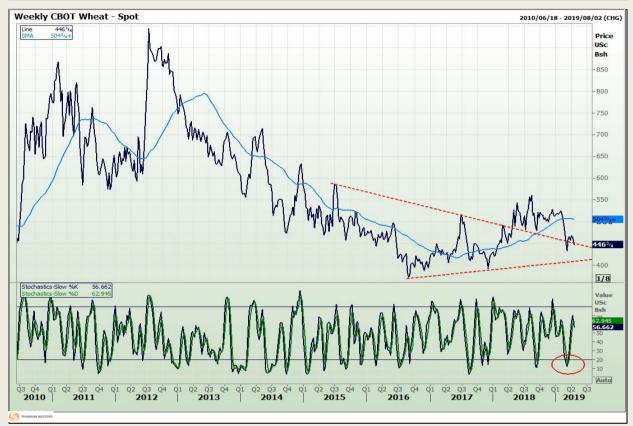

# **Technical Analysis**

Chicago Board of Trade and Kansas Board of Trade - Wheat

Market Report : 17 April 2019

3rd Floor, AFGRI Building 12 Byls Bridge Boulevard Highveld Extension 73