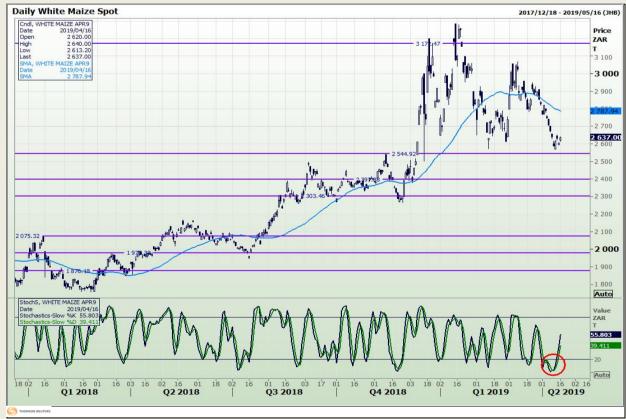

# **Technical Analysis**

South African Futures Exchange - Maize

Market Report : 17 April 2019

3rd Floor, AFGRI Building 12 Byls Bridge Boulevard Highveld Extension 73