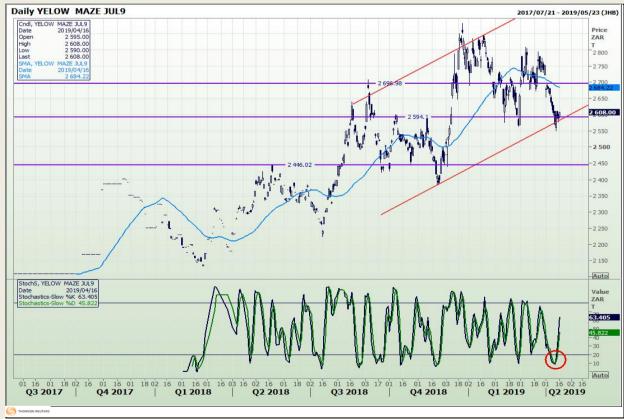

# **Technical Analysis**

South African Futures Exchange - Maize

Market Report : 17 April 2019

3rd Floor, AFGRI Building 12 Byls Bridge Boulevard Highveld Extension 73