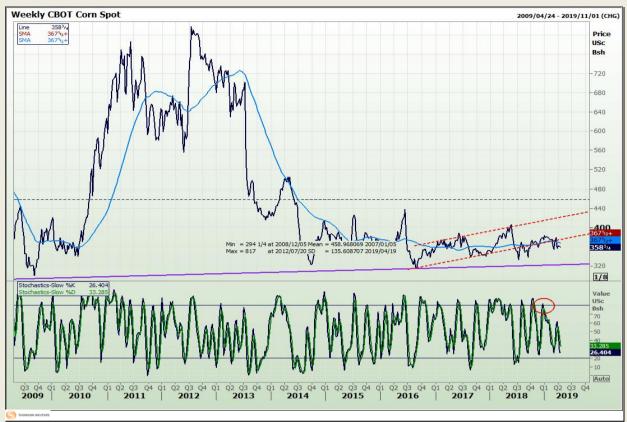

# **Technical Analysis**

Chicago Board of Trade - Corn

Market Report : 17 April 2019

3rd Floor, AFGRI Building 12 Byls Bridge Boulevard Highveld Extension 73