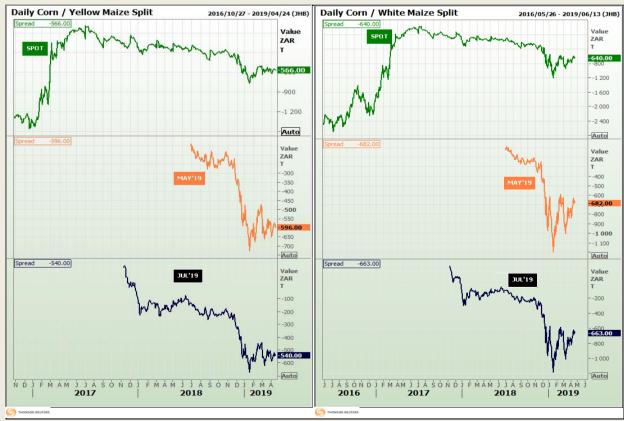

# **Technical Analysis**

**CBOT / SAFEX Spreads** 

Market Report : 17 April 2019

3rd Floor, AFGRI Building 12 Byls Bridge Boulevard Highveld Extension 73