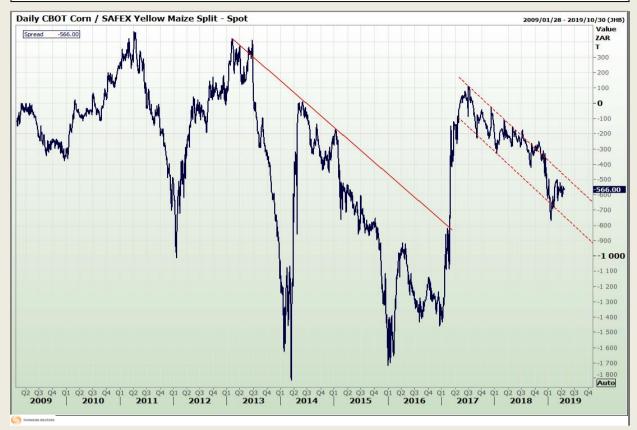

# **Technical Analysis**

**CBOT / SAFEX Spreads** 

Market Report : 17 April 2019

3rd Floor, AFGRI Building 12 Byls Bridge Boulevard Highveld Extension 73