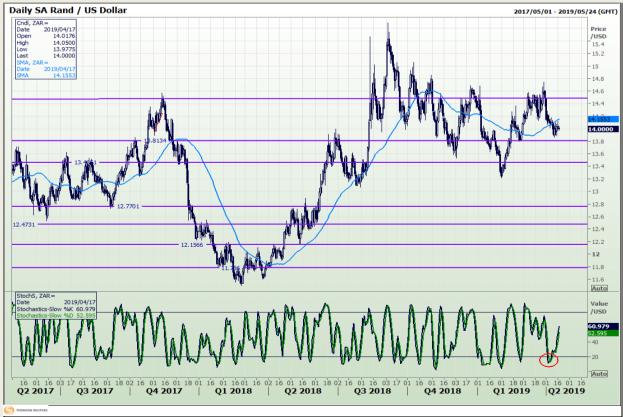

# **Technical Analysis**

Rand / US Dollar

Market Report : 17 April 2019

3rd Floor, AFGRI Building 12 Byls Bridge Boulevard Highveld Extension 73