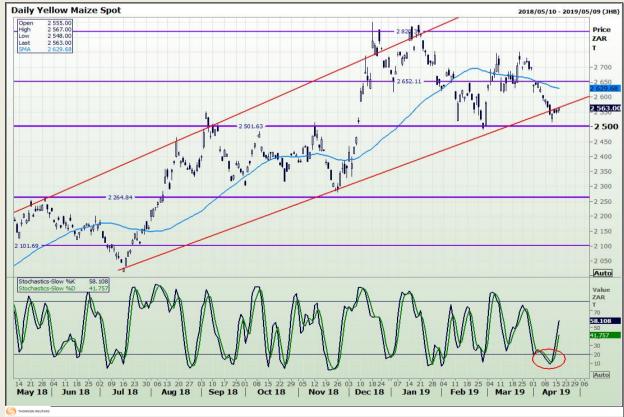

# **Technical Analysis**

South African Futures Exchange - Maize

Market Report : 17 April 2019

3rd Floor, AFGRI Building 12 Byls Bridge Boulevard Highveld Extension 73