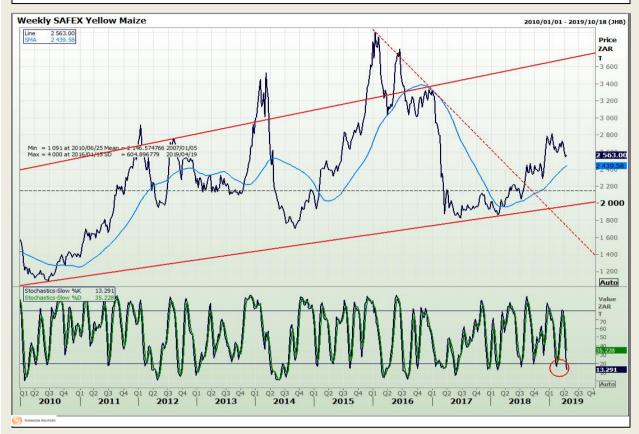

# **Technical Analysis**

South African Futures Exchange - Maize

Market Report : 17 April 2019

3rd Floor, AFGRI Building 12 Byls Bridge Boulevard Highveld Extension 73