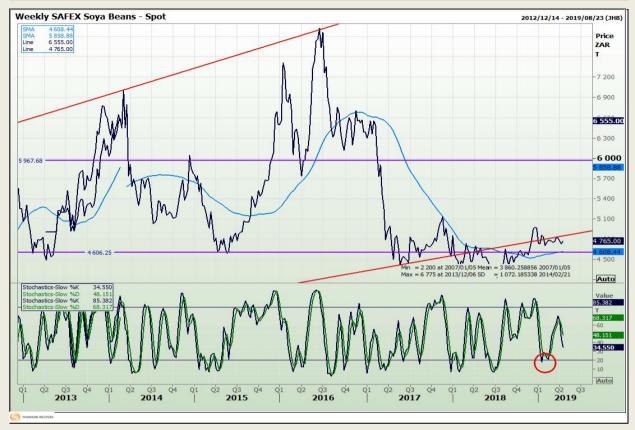

# **Technical Analysis**

**South African Futures Exchange - Soybeans** 

Market Report : 17 April 2019

3rd Floor, AFGRI Building 12 Byls Bridge Boulevard Highveld Extension 73