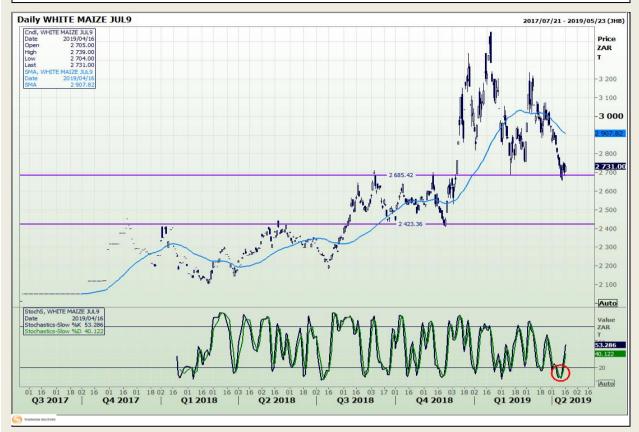

# **Technical Analysis**

South African Futures Exchange - Maize

Market Report : 17 April 2019

3rd Floor, AFGRI Building 12 Byls Bridge Boulevard Highveld Extension 73