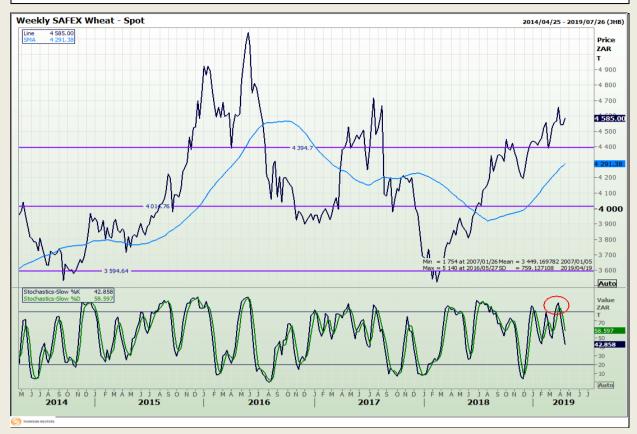

# **Technical Analysis**

South African Futures Exchange - Wheat

Market Report : 17 April 2019

3rd Floor, AFGRI Building 12 Byls Bridge Boulevard Highveld Extension 73