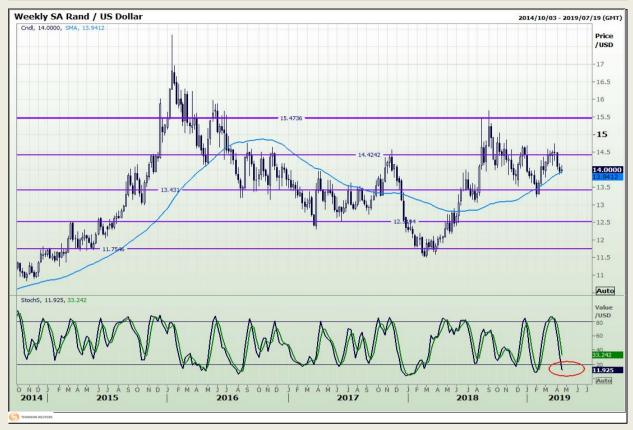

# **Technical Analysis**

Rand / US Dollar

Market Report : 17 April 2019

3rd Floor, AFGRI Building 12 Byls Bridge Boulevard Highveld Extension 73