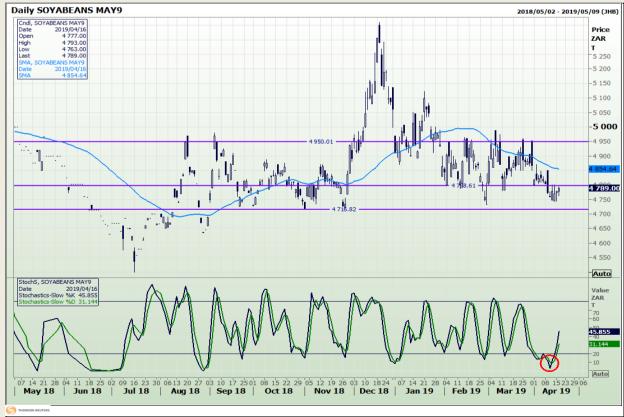

# **Technical Analysis**

Chicago Board of Trade - Soybeans

Market Report : 17 April 2019

3rd Floor, AFGRI Building 12 Byls Bridge Boulevard Highveld Extension 73