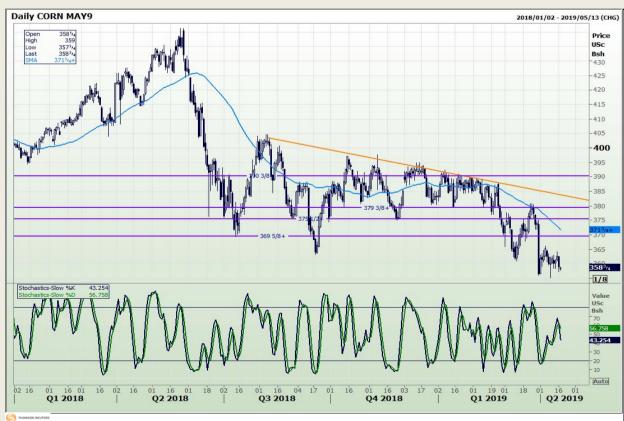

# **Technical Analysis**

Chicago Board of Trade - Corn

Market Report : 17 April 2019

3rd Floor, AFGRI Building 12 Byls Bridge Boulevard Highveld Extension 73