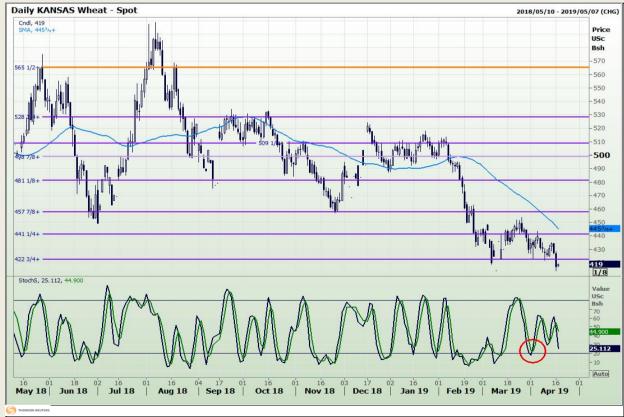

# **Technical Analysis**

Chicago Board of Trade and Kansas Board of Trade - Wheat

Market Report : 17 April 2019

3rd Floor, AFGRI Building 12 Byls Bridge Boulevard Highveld Extension 73