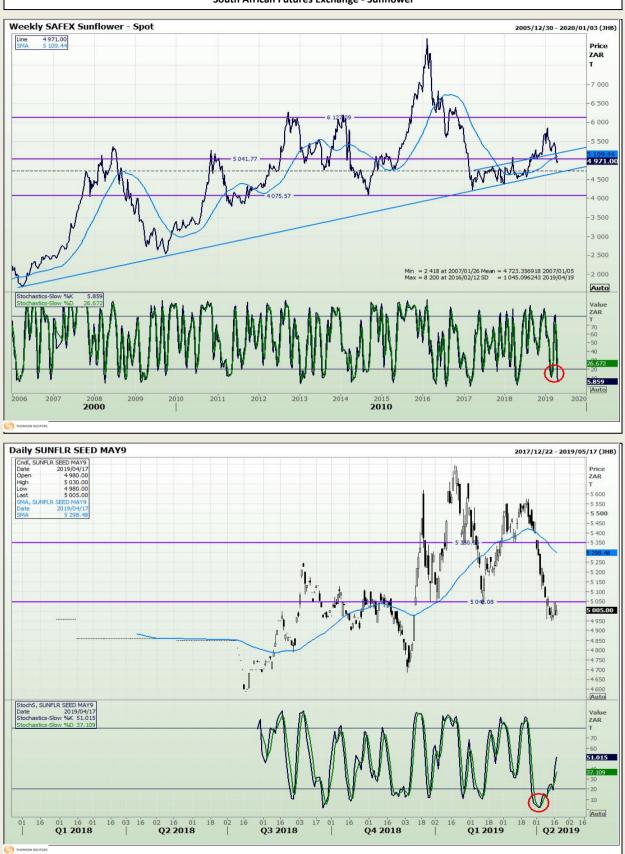

Market Report : 18 April 2019

# **Technical Analysis**

South African Futures Exchange - Sunflower

DISCLAIMER: This report has been prepared by GroCapital Financial Services Pty Ltd, a wholly owned subsidiary of AFGRI Operations Limitedis provided to you for information purposes only.GROCAPITAL AND AFGRI hereby certify that the views expressed in this report were obtained from sources which GROCAPITAL AND AFGRI consider to be reliable.GROCAPITAL AND AFGRI do not make any representations or give any guarantees or warranties, expressed or implied, as to the correctness, accuracy or completeness of the report.Neither GROCAPITAL AND AFGRI, nor any affiliate, nor any of their respective officers, directors, partners or employees, as any lability for any losses arising from errors or omissions in the opinions, forecasts or information, irrespective of whether there has been any negligence by GroCapital and AFGRI, their affiliate, or their respective officers, directors, partners or employees, regardless of whether such damages were foreseen or unforeseen. The information contained in this report is confidential and may be subject to legal privilege. This report is not intended to not should it be taken to create any legal relations or contractual relations.