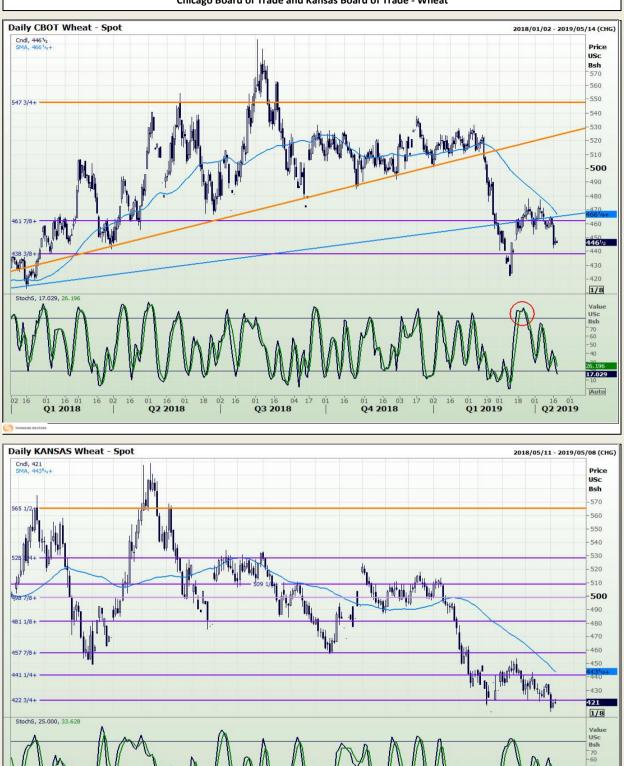

# **Technical Analysis**

Chicago Board of Trade and Kansas Board of Trade - Wheat

16 01 18 02 16 01 16 04 17 01 16 01 16 03 17 02 16 01 19 01 18 01 16 01 May 18 | Jun 18 | Jul 18 | Aug 18 | Sep 18 | Oct 18 | Nov 18 | Dec 18 | Jan 19 | Feb 19 | Mar 19 | Apr 19 |