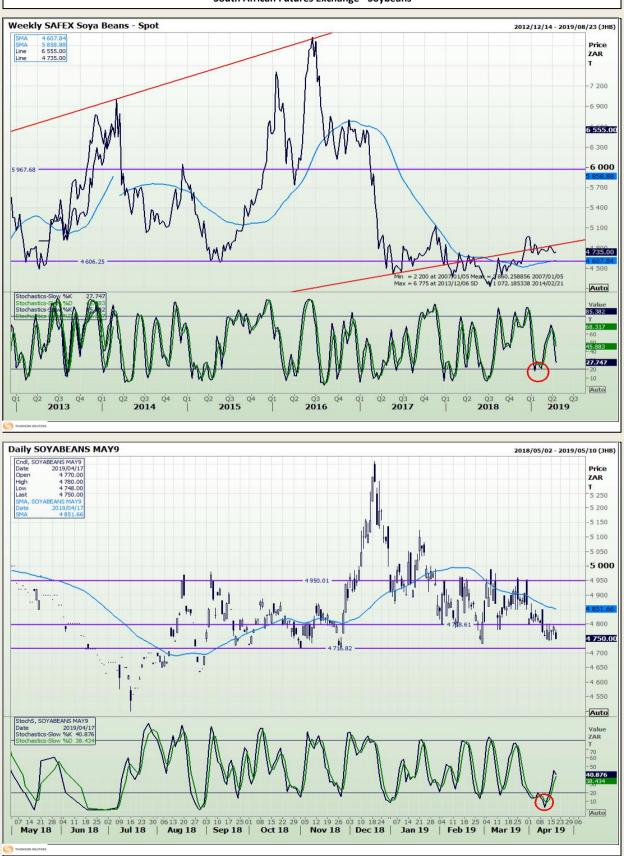

Market Report : 18 April 2019

# **Technical Analysis**

South African Futures Exchange - Soybeans

DISCLAIMER: This report has been prepared by GroCapital Financial Services Pty Ltd, a wholly owned subsidiary of AFGRI Operations Limitedis provided to you for information purposes only.GROCAPITAL AND AFGRI hereby certify that the views expressed in this report were obtained from sources which GROCAPITAL AND AFGRI consider to be reliable.GROCAPITAL AND AFGRI do not make any representations or give any guarantees or warranties, expressed or implied, as to the correctness, accuracy or completeness of the report.Neither GROCAPITAL AND AFGRI, nor any affiliate, nor any of their respective officers, directors, partners or employees, shall assume any liability for any losses arising from errors or omissions in the opnions, forecasts or information, irrespective of whether there has been any negligence by GroCapital and AFGRI, their affiliate, or their respective officers, directors, partners or employees, regardless of whether such damages were foreseen or unforeseen. The information contained in this report is confidential and may be subject to legal privilege. This report is not intended to not should it be taken to create any legal relations or contractual relations.