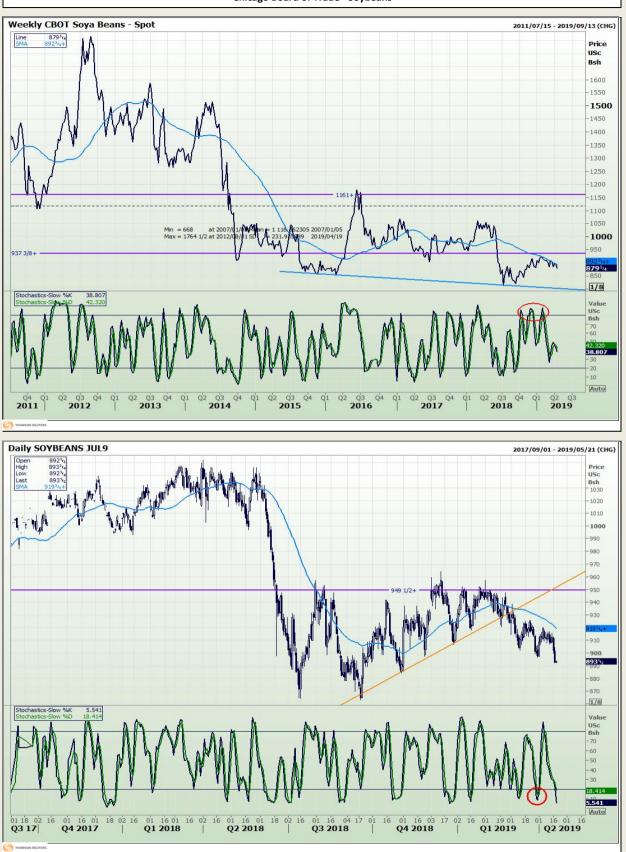

Market Report : 18 April 2019

**Technical Analysis** 

Chicago Board of Trade - Soybeans

DISCLAIMER: This report has been prepared by GroCapital Financial Services Pty Ltd, a wholly owned subsidiary of AFGRI Operations Limitedis provided to you for information purposes only.GROCAPITAL AND AFGRI hereby certify that the views expressed in this report were obtained from sources which GROCAPITAL AND AFGRI consider to be reliable.GROCAPITAL AND AFGRI do not make any representations or give any guarantees or warranties, expressed or implied, as to the correctness, accuracy or completeness of the report.Neither GROCAPITAL AND AFGRI, nor any affiliate, nor any of their respective officers, directors, partners or employees, as any lability for any losses arising from errors or omissions in the opinions, forecasts or information, irrespective of whether there has been any negligence by GroCapital and AFGRI, their affiliate, or their respective officers, directors, partners or employees, regardless of whether such damages were foreseen or unforeseen. The information contained in this report is confidential and may be subject to legal privilege. This report is not intended to not should it be taken to create any legal relations or contractual relations.