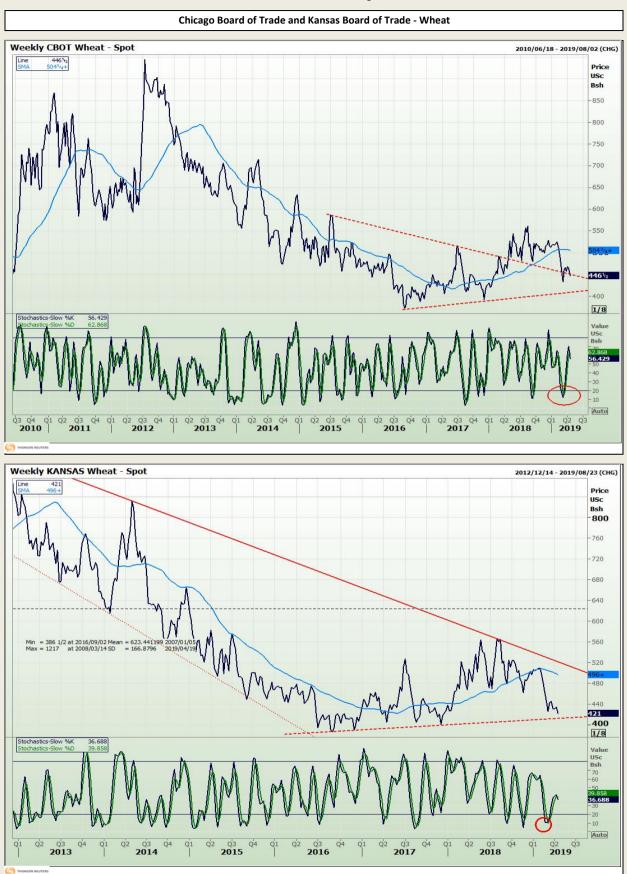

# **Technical Analysis**

Chicago Board of Trade and Kansas Board of Trade - Wheat

16 01 18 02 16 01 16 04 17 01 16 01 16 03 17 02 16 01 19 01 18 01 16 01 May 18 | Jun 18 | Jul 18 | Aug 18 | Sep 18 | Oct 18 | Nov 18 | Dec 18 | Jan 19 | Feb 19 | Mar 19 | Apr 19 |