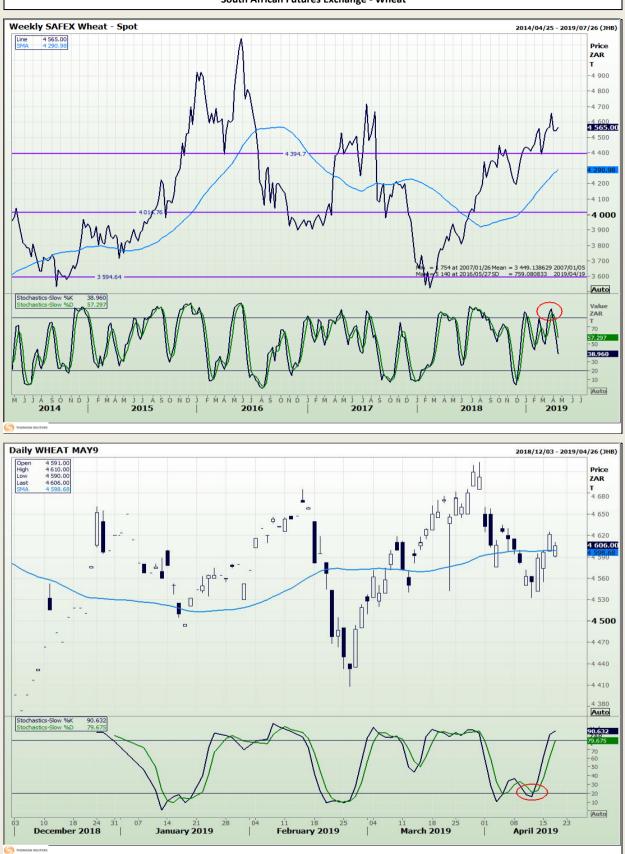

## **Technical Analysis**

South African Futures Exchange - Wheat

DISCLAIMER: This report has been prepared by GroCapital Financial Services Pty Ltd, a wholly owned subsidiary of AFGRI Operations Limitedis provided to you for information purposes only.GROCAPITAL AND AFGRI hereby certify that the views expressed in this report were obtained from sources which GROCAPITAL AND AFGRI consider to be reliable.GROCAPITAL AND AFGRI do not make any representations or give any guarantees or warranties, expressed or implied, as to the correctness, accuracy or completeness of the report.Neither GROCAPITAL AND AFGRI, nor any affiliate, nor any of their respective officers, directors, partners or employees, shall assume any liability for any losses arising from errors or omissions in the opinions, forecasts or information, irrespective of whether there has been any negligence by GroCapital and AFGRI, their affiliate, or their respective officers, directors, partners or employees, regardless of whether such damages were foreseen or unforeseen. The information contained in this report is confidential and may be subject to legal privilege. This report is not intended to not should it be taken to create any legal relations or contractual relations.