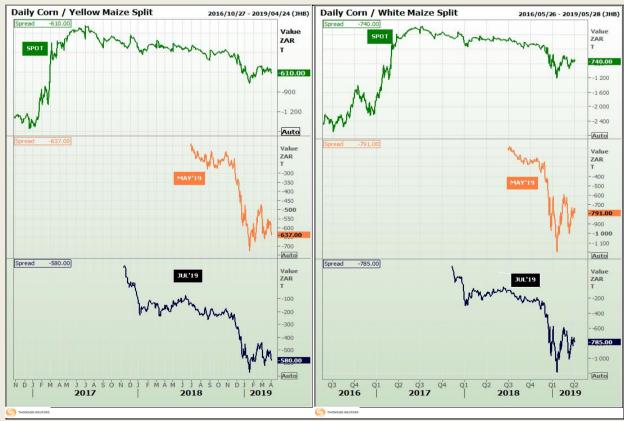

# **Technical Analysis**

**CBOT / SAFEX Spreads** 

Market Report : 02 April 2019

3rd Floor, AFGRI Building 12 Byls Bridge Boulevard Highveld Extension 73