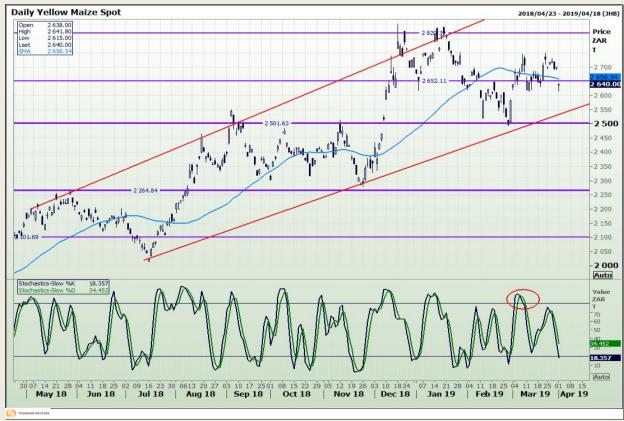

# **Technical Analysis**

South African Futures Exchange - Maize

Market Report : 02 April 2019

3rd Floor, AFGRI Building 12 Byls Bridge Boulevard Highveld Extension 73