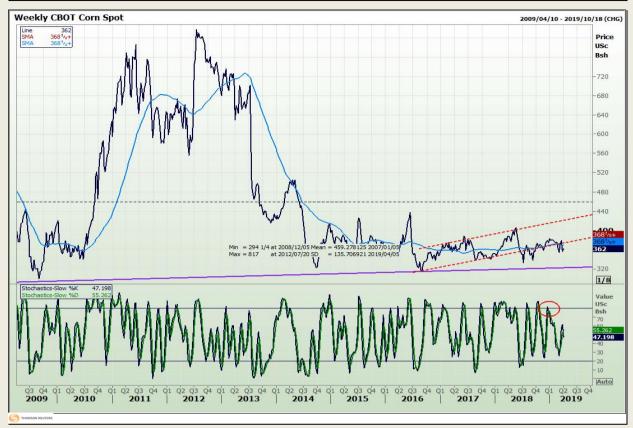

# **Technical Analysis**

Chicago Board of Trade - Corn

Market Report : 02 April 2019

3rd Floor, AFGRI Building 12 Byls Bridge Boulevard Highveld Extension 73