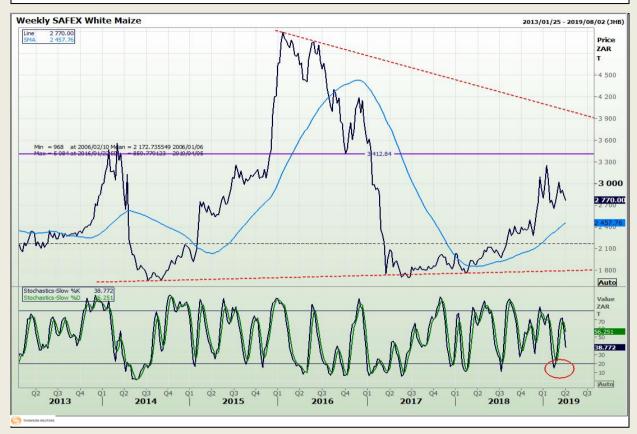

## **Technical Analysis**

South African Futures Exchange - Maize

Market Report : 02 April 2019

3rd Floor, AFGRI Building 12 Byls Bridge Boulevard Highveld Extension 73

# **Technical Analysis**

South African Futures Exchange - Maize

Market Report : 02 April 2019

3rd Floor, AFGRI Building 12 Byls Bridge Boulevard Highveld Extension 73