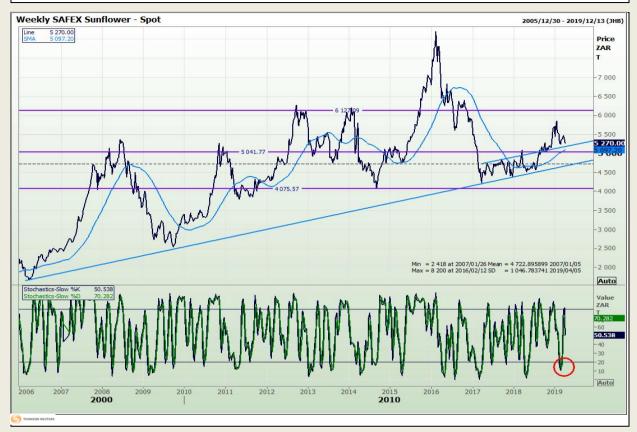

# **Technical Analysis**

South African Futures Exchange - Wheat







Market Report : 02 April 2019

3rd Floor, AFGRI Building 12 Byls Bridge Boulevard Highveld Extension 73

# **Technical Analysis**

Chicago Board of Trade and Kansas Board of Trade - Wheat







Market Report : 02 April 2019

3rd Floor, AFGRI Building 12 Byls Bridge Boulevard Highveld Extension 73

# **Technical Analysis**

Chicago Board of Trade - Soybeans







Market Report : 02 April 2019

3rd Floor, AFGRI Building 12 Byls Bridge Boulevard Highveld Extension 73

# **Technical Analysis**

**South African Futures Exchange - Soybeans** 







Market Report : 02 April 2019

3rd Floor, AFGRI Building 12 Byls Bridge Boulevard Highveld Extension 73

# **Technical Analysis**

South African Futures Exchange - Sunflower