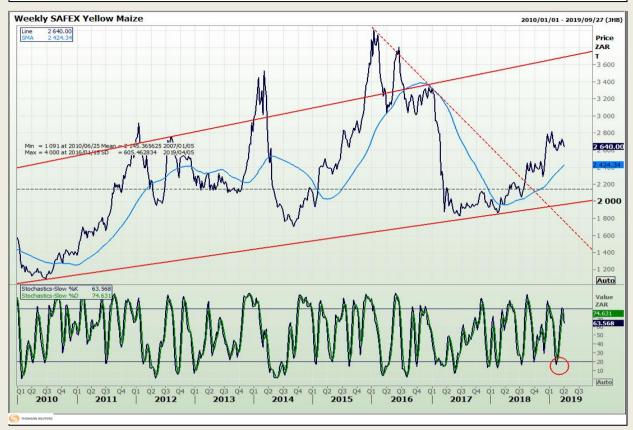

## **Technical Analysis**

South African Futures Exchange - Maize

Market Report : 02 April 2019

3rd Floor, AFGRI Building 12 Byls Bridge Boulevard Highveld Extension 73