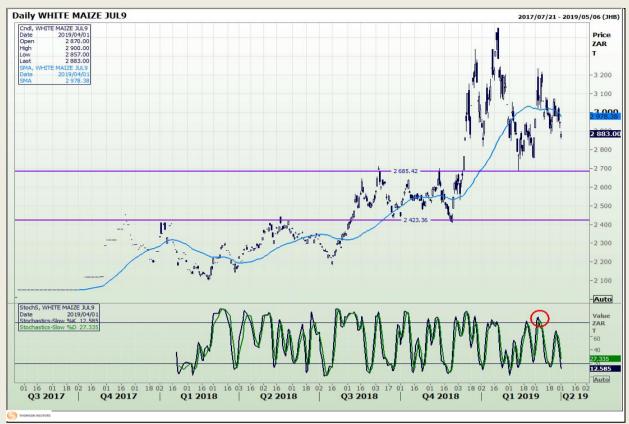

# **Technical Analysis**

South African Futures Exchange - Maize

Market Report : 02 April 2019

3rd Floor, AFGRI Building 12 Byls Bridge Boulevard Highveld Extension 73