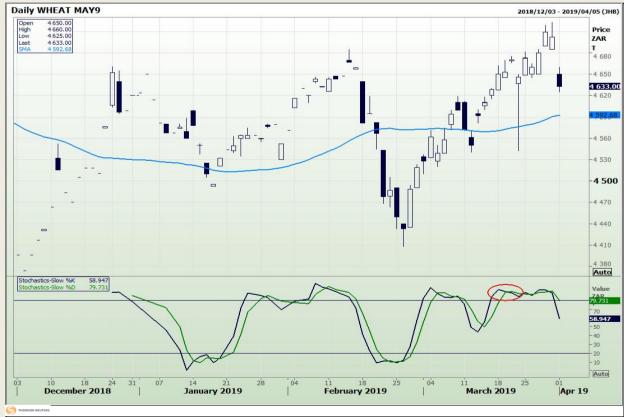

# **Technical Analysis**

South African Futures Exchange - Wheat

Market Report : 02 April 2019

3rd Floor, AFGRI Building 12 Byls Bridge Boulevard Highveld Extension 73