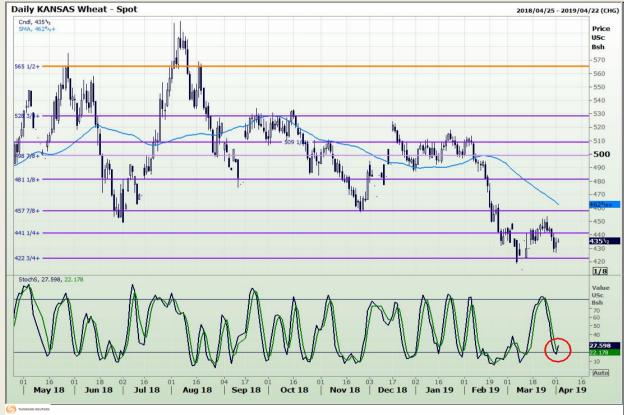

## **Technical Analysis**

Chicago Board of Trade and Kansas Board of Trade - Wheat

Market Report : 02 April 2019

3rd Floor, AFGRI Building 12 Byls Bridge Boulevard Highveld Extension 73

# **Technical Analysis**

Chicago Board of Trade and Kansas Board of Trade - Wheat

Market Report : 02 April 2019

3rd Floor, AFGRI Building 12 Byls Bridge Boulevard Highveld Extension 73