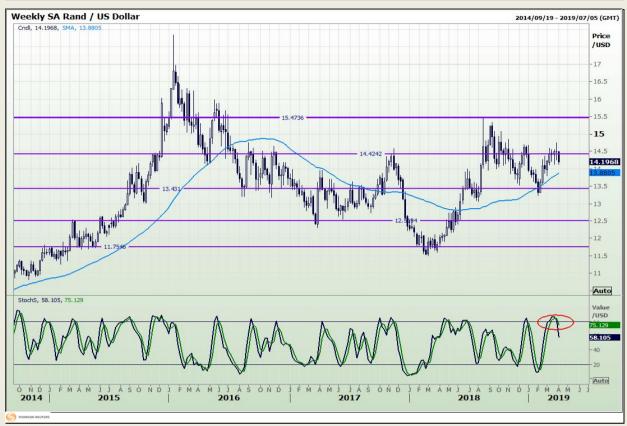

## **Technical Analysis**

Rand / US Dollar

Market Report : 02 April 2019

3rd Floor, AFGRI Building 12 Byls Bridge Boulevard Highveld Extension 73