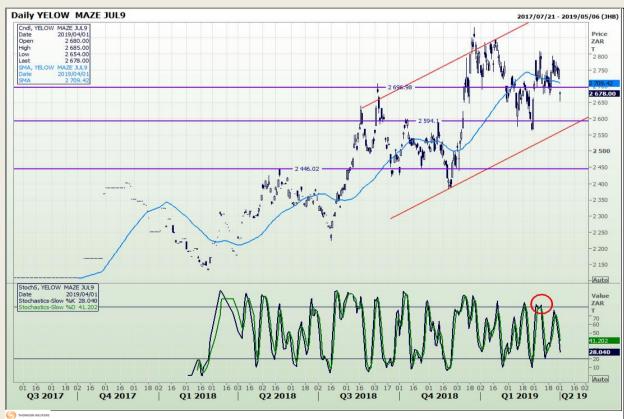

# **Technical Analysis**

South African Futures Exchange - Maize

Market Report : 02 April 2019

3rd Floor, AFGRI Building 12 Byls Bridge Boulevard Highveld Extension 73