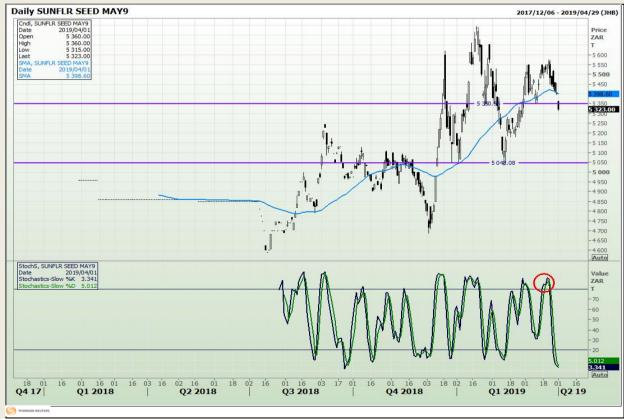

**Technical Analysis**

South African Futures Exchange - Wheat







Market Report : 02 April 2019

3rd Floor, AFGRI Building 12 Byls Bridge Boulevard Highveld Extension 73

# **Technical Analysis**

Chicago Board of Trade and Kansas Board of Trade - Wheat







Market Report : 02 April 2019

3rd Floor, AFGRI Building 12 Byls Bridge Boulevard Highveld Extension 73

# **Technical Analysis**

Chicago Board of Trade - Soybeans







Market Report : 02 April 2019

3rd Floor, AFGRI Building 12 Byls Bridge Boulevard Highveld Extension 73

# **Technical Analysis**

**South African Futures Exchange - Soybeans** 







Market Report : 02 April 2019

3rd Floor, AFGRI Building 12 Byls Bridge Boulevard Highveld Extension 73

# **Technical Analysis**

South African Futures Exchange - Sunflower