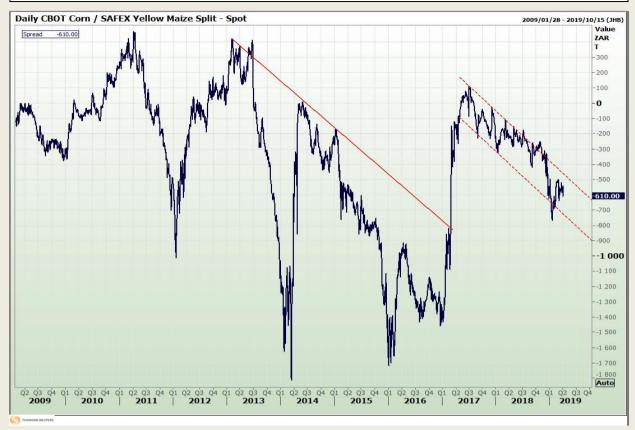

# **Technical Analysis**

**CBOT / SAFEX Spreads** 

Market Report : 02 April 2019

3rd Floor, AFGRI Building 12 Byls Bridge Boulevard Highveld Extension 73