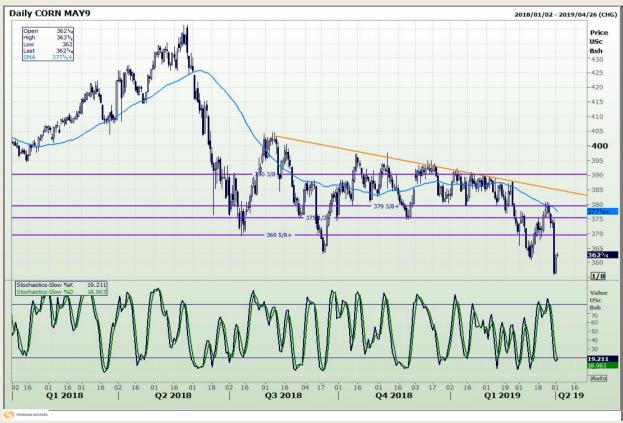

# **Technical Analysis**

Chicago Board of Trade - Corn

Market Report : 02 April 2019

3rd Floor, AFGRI Building 12 Byls Bridge Boulevard Highveld Extension 73