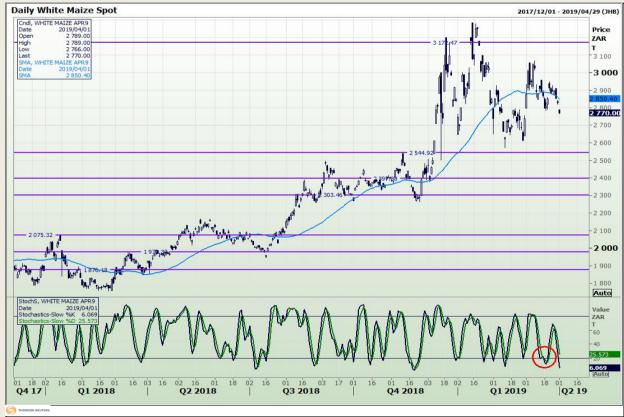

## **Technical Analysis**

South African Futures Exchange - Maize

Market Report : 02 April 2019

3rd Floor, AFGRI Building 12 Byls Bridge Boulevard Highveld Extension 73

# **Technical Analysis**

South African Futures Exchange - Maize

Market Report : 02 April 2019

3rd Floor, AFGRI Building 12 Byls Bridge Boulevard Highveld Extension 73