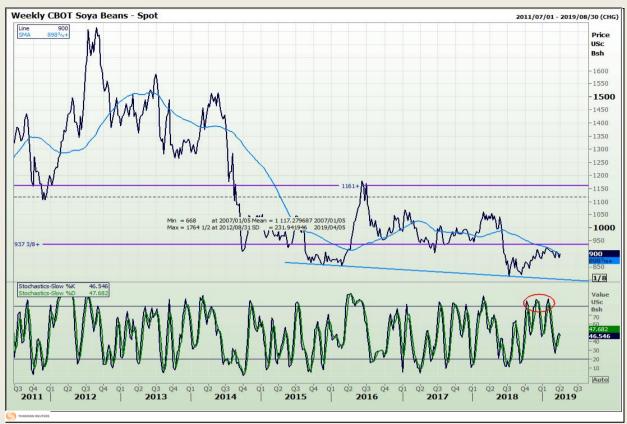

# **Technical Analysis**

Chicago Board of Trade - Soybeans

Market Report : 02 April 2019

3rd Floor, AFGRI Building 12 Byls Bridge Boulevard Highveld Extension 73