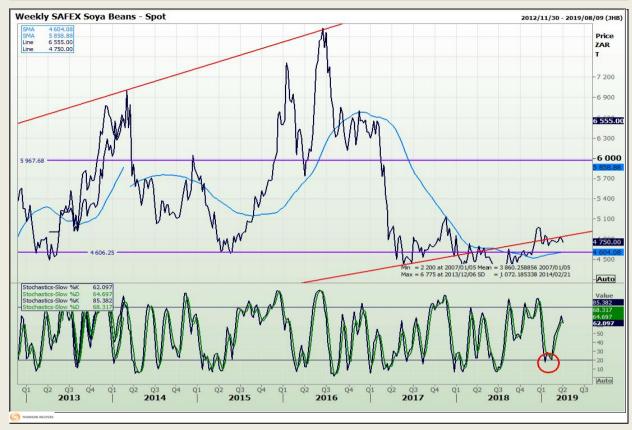

# **Technical Analysis**

**South African Futures Exchange - Soybeans** 

Market Report : 02 April 2019

3rd Floor, AFGRI Building 12 Byls Bridge Boulevard Highveld Extension 73