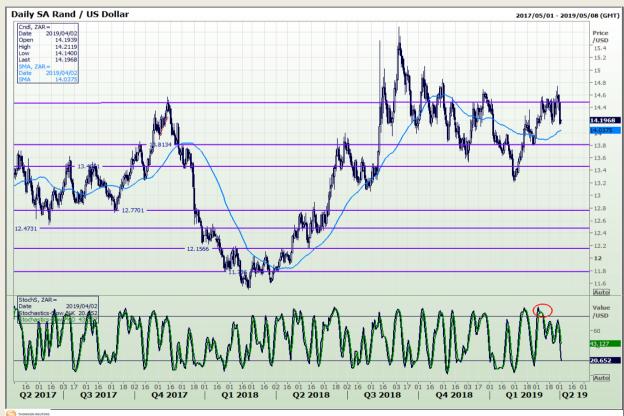

## **Technical Analysis**

Rand / US Dollar

Market Report : 02 April 2019

3rd Floor, AFGRI Building 12 Byls Bridge Boulevard Highveld Extension 73