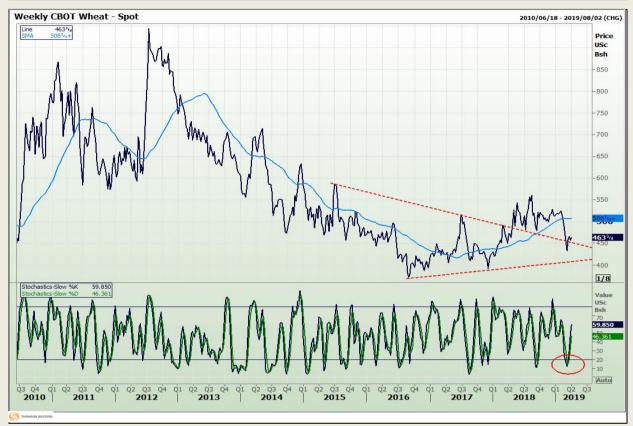

## **Technical Analysis**

Chicago Board of Trade and Kansas Board of Trade - Wheat

Market Report : 02 April 2019

3rd Floor, AFGRI Building 12 Byls Bridge Boulevard Highveld Extension 73

# **Technical Analysis**

Chicago Board of Trade and Kansas Board of Trade - Wheat

Market Report : 02 April 2019

3rd Floor, AFGRI Building 12 Byls Bridge Boulevard Highveld Extension 73