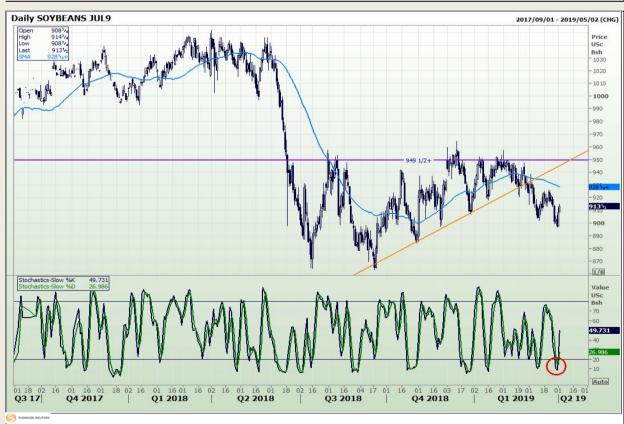

# **Technical Analysis**

Chicago Board of Trade - Soybeans

Market Report : 02 April 2019

3rd Floor, AFGRI Building 12 Byls Bridge Boulevard Highveld Extension 73