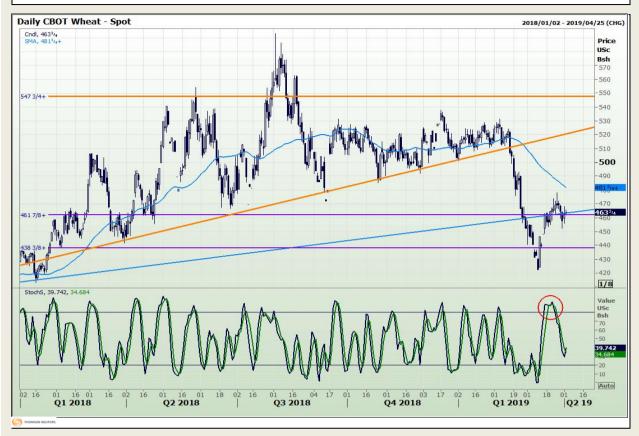

## **Technical Analysis**

Chicago Board of Trade and Kansas Board of Trade - Wheat

Market Report : 02 April 2019

3rd Floor, AFGRI Building 12 Byls Bridge Boulevard Highveld Extension 73

# **Technical Analysis**

Chicago Board of Trade and Kansas Board of Trade - Wheat

Market Report : 02 April 2019

3rd Floor, AFGRI Building 12 Byls Bridge Boulevard Highveld Extension 73