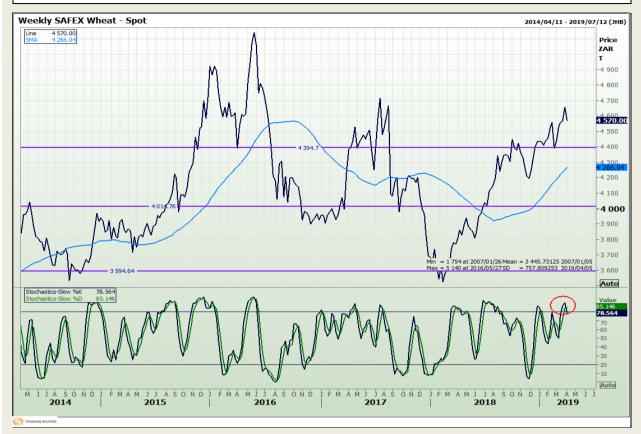

# **Technical Analysis**

South African Futures Exchange - Wheat

Market Report : 02 April 2019

3rd Floor, AFGRI Building 12 Byls Bridge Boulevard Highveld Extension 73