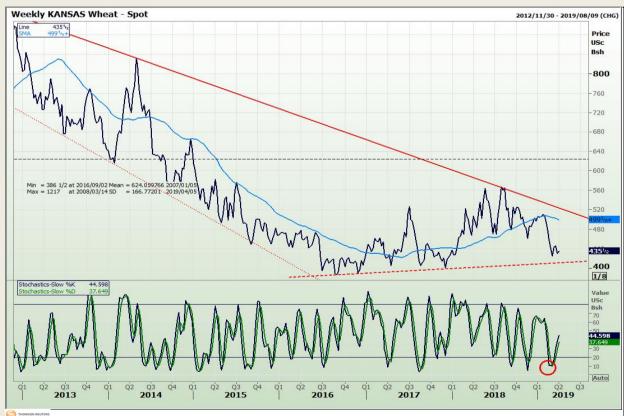

## **Technical Analysis**

Chicago Board of Trade and Kansas Board of Trade - Wheat

Market Report : 02 April 2019

3rd Floor, AFGRI Building 12 Byls Bridge Boulevard Highveld Extension 73

# **Technical Analysis**

Chicago Board of Trade and Kansas Board of Trade - Wheat

Market Report : 02 April 2019

3rd Floor, AFGRI Building 12 Byls Bridge Boulevard Highveld Extension 73