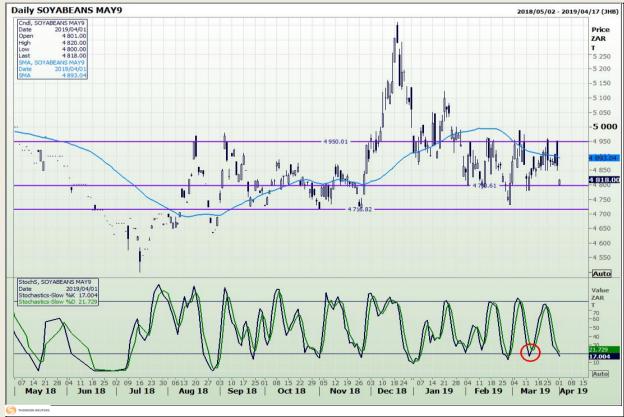

# **Technical Analysis**

**South African Futures Exchange - Soybeans** 

Market Report : 02 April 2019

3rd Floor, AFGRI Building 12 Byls Bridge Boulevard Highveld Extension 73