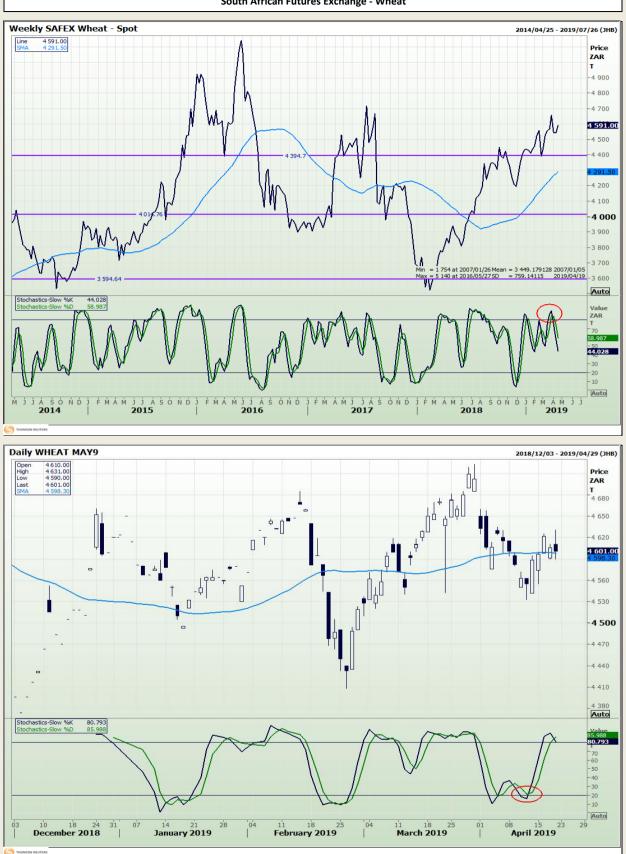

Jannie van Der Watt - 011 063 2729 Susan Mittermeier - 011 063 2720 Willem Peyper - 011 063 2724 Johan Du Toit - 011 063 2723

Market Report : 23 April 2019

**Technical Analysis** 

South African Futures Exchange - Wheat

DISCLAIMER: This report has been prepared by GroCapital Financial Services Pty Ltd , a wholly owned subsidiary of AFGRI Operations Limitedis provided to you for information purposes only.GROCAPITAL AND AFGRI hereby certify that the views expressed in this report were obtained from sources which GROCAPITAL AND AFGRI consider to be reliable.GROCAPITAL AND AFGRI do not make any representations or give any guarantees or warranties, expressed or implied, as to the correctness, accuracy or completeness of the report. Neither GROCAPITAL AND AFGRI, nor any affiliate, nor any of their respective officers, directors, partners or employees, shall assume any liability for any losses arising from errors or omissions in the opinions, forecasts or information, irrespective of whether there has been any negligence by GroCapital and AFGRI, their affiliate, or their respective officers, directors, partners or employees, regardless of whether such damages were foreseen or unforeseen. The information contained in this report is confidential and may be subject to legal privilege. This report is not intended to not should it be taken to create any legal relations or contractual relatio