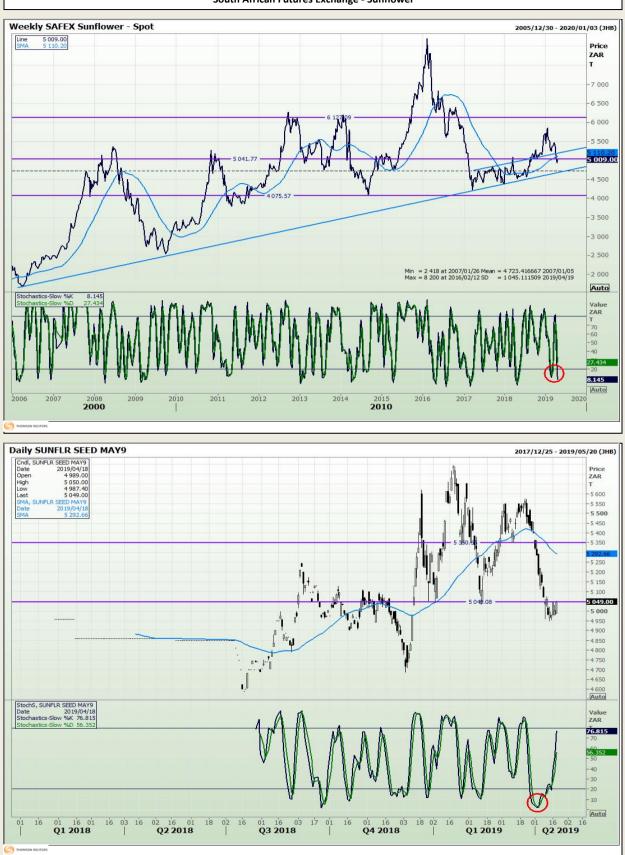

## **Technical Analysis**

South African Futures Exchange - Sunflower

DISCLAIMER: This report has been prepared by GroCapital Financial Services Pty Ltd, a wholly owned subsidiary of AFGRI Operations Limitedis provided to you for information purposes only.GROCAPITAL AND AFGRI hereby certify that the views expressed in this report were obtained from sources which GROCAPITAL AND AFGRI consider to be reliable.GROCAPITAL AND AFGRI do not make any representations or give any guarantees or warranties, expressed or implied, as to the correctness, accuracy or completeness of the report.Neither GROCAPITAL AND AFGRI, nor any affiliate, nor any of their respective officers, directors, partners or employees, as any lability for any losses arising from errors or omissions in the opinions, forecasts or information, irrespective of whether there has been any negligence by GroCapital and AFGRI, their affiliate, or their respective officers, directors, partners or employees, regardless of whether such damages were foreseen or unforeseen. The information contained in this report is confidential and may be subject to legal privilege. This report is not intended to not should it be taken to create any legal relations or contractual relations.