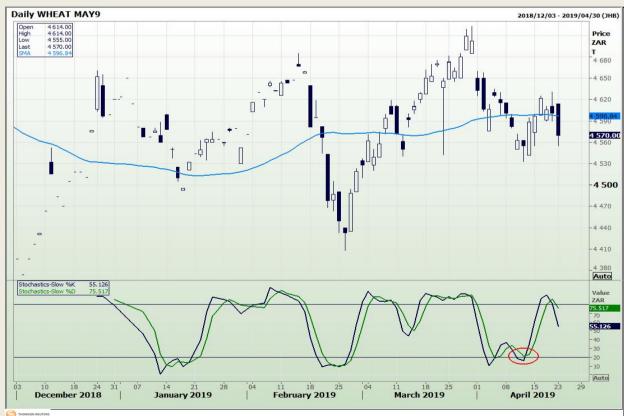

# **Technical Analysis**

South African Futures Exchange - Wheat

DISCLAIMER: This report has been prepared by GroCapital Financial Services Pty Ltd, a wholly owned subsidiary of AFGRI Operations Limitedis provided to you for information purposes only.GROCAPITAL AND AFGRI hereby certify that the views expressed in this report were obtained from sources which GROCAPITAL AND AFGRI consider to be reliable.GROCAPITAL AND AFGRI do not make any representations or give any guarantees or warranties, expressed or implied, as to the correctness, accuracy or completeness of the report.Neither GROCAPITAL AND AFGRI, nor any of their respective officers, directors, partners or employees, shall assume any liability for any losses arising from errors or omissions in the opinions, forecasts or information, irrespective of whether there has been any negligence by GroCapital and AFGRI, their affiliate, or their respective officers, directors, partners or employees, regardless of whether such damages were foreseen or unforeseen. The information contained in this report is confidential and may be subject to legal privilege. This