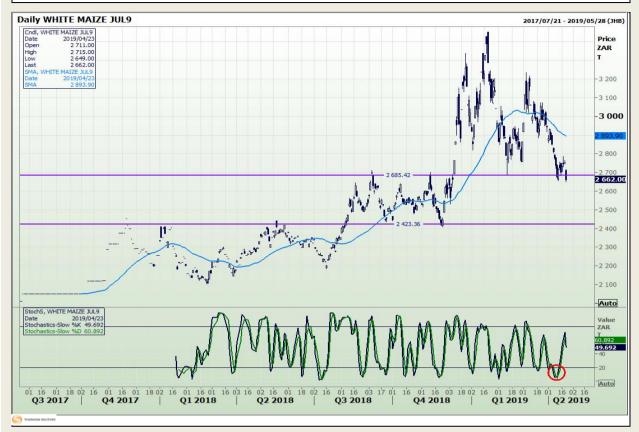

# **Technical Analysis**

South African Futures Exchange - Maize

DISCLAIMER: This report has been prepared by GroCapital Financial Services Pty Ltd, a wholly owned subsidiary of AFGRI Operations Limitedis provided to you for information purposes only.GROCAPITAL AND AFGRI hereby certify that the views expressed in this report were obtained from sources which GROCAPITAL AND AFGRI consider to be reliable.GROCAPITAL AND AFGRI do not make any representations or give any guarantees or warranties, expressed or implied, as to the correctness, accuracy or completeness of the report.Net here GROCAPITAL AND AFGRI, nor any of their respective officers, directors, partners or employees shall assume any liability for any losses arising from errors or omissions in the opinions, forecasts or information, irrespective of whether there has been any negligence by GroCapital and AFGRI, their affiliate, or their respective officers, directors, partners or employees, regardless of whether such damages were foreseen or unforeseen. The information contained in this report is confidential and may be subject to legal privilege. This

Market Report : 24 April 2019

3rd Floor, AFGRI Building 12 Byls Bridge Boulevard Highveld Extension 73