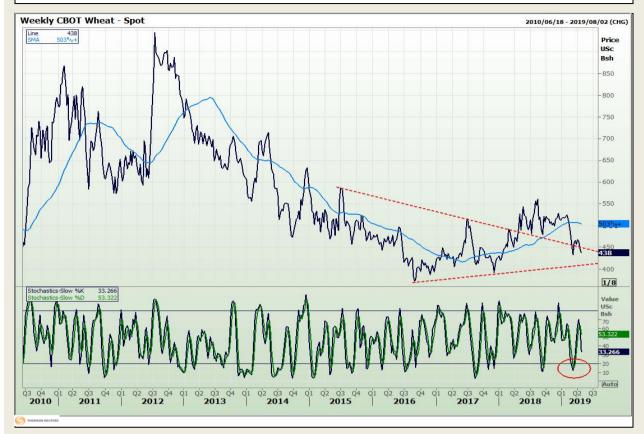

# **Technical Analysis**

Chicago Board of Trade and Kansas Board of Trade - Wheat

DISCLAIMER: This report has been prepared by GroCapital Financial Services Pty Ltd, a wholly owned subsidiary of AFGRI Operations Limitedis provided to you for information purposes only.GROCAPITAL AND AFGRI hereby certify that the views expressed in this report were obtained from sources which GROCAPITAL AND AFGRI consider to be reliable.GROCAPITAL AND AFGRI do not make any representations or give any guarantees or warranties, expressed or implied, as to the correctness, accuracy or completeness of the report.Neither GROCAPITAL AND AFGRI, nor any of their respective officers, directors, partners or employees, shall assume any liability for any losses arising from errors or omissions in the opinions, forecasts or information, irrespective of whether there has been any negligence by GroCapital and AFGRI, their affiliate, or their respective officers, directors, partners or employees, regardless of whether such damages were foreseen or unforeseen. The information contained in this report is confidential and may be subject to legal privilege. This

Market Report : 24 April 2019

3rd Floor, AFGRI Building 12 Byls Bridge Boulevard Highveld Extension 73