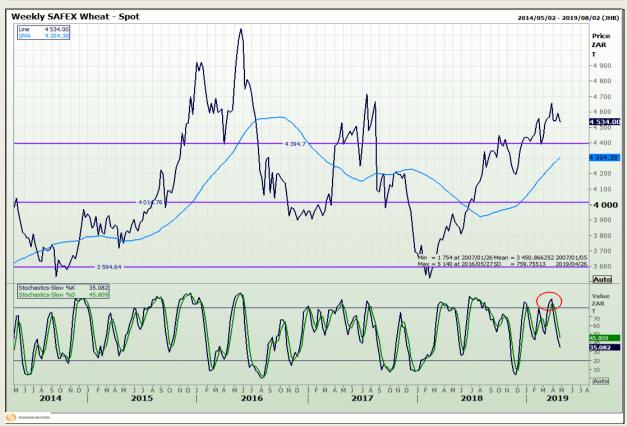

# **Technical Analysis**

South African Futures Exchange - Wheat

DISCLAIMER: This report has been prepared by GroCapital Financial Services Pty Ltd, a wholly owned subsidiary of AFGRI Operations Limitedis provided to you for information purposes only.GROCAPITAL AND AFGRI hereby certify that the views expressed in this report were obtained from sources which GROCAPITAL AND AFGRI consider to be reliable.GROCAPITAL AND AFGRI do not make any representations or give any guarantees or warranties, expressed or implied, as to the correctness, accuracy or completeness of the report.Neither GROCAPITAL AND AFGRI, nor any of their respective officers, directors, partners or employees, shall assume any liability for any losses arising from errors or omissions in the opinions, forecasts or information, irrespective of whether there has been any negligence by GroCapital and AFGRI, their affiliate, or their respective officers, directors, partners or employees, regardless of whether such damages were foreseen or unforeseen. The information contained in this report is confidential and may be subject to legal privilege. This

Market Report : 24 April 2019

3rd Floor, AFGRI Building 12 Byls Bridge Boulevard Highveld Extension 73