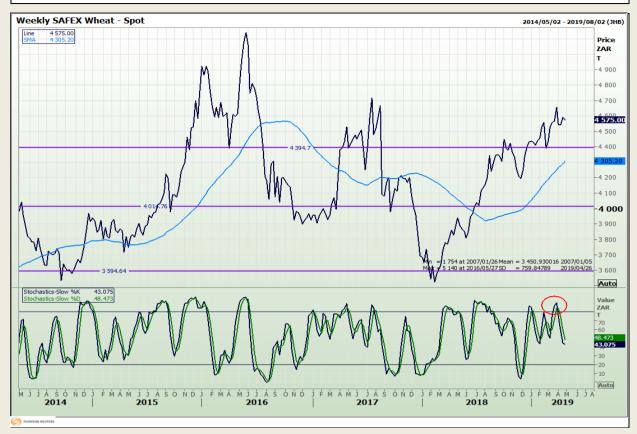

# **Technical Analysis**

South African Futures Exchange - Wheat

Market Report : 25 April 2019

3rd Floor, AFGRI Building 12 Byls Bridge Boulevard Highveld Extension 73