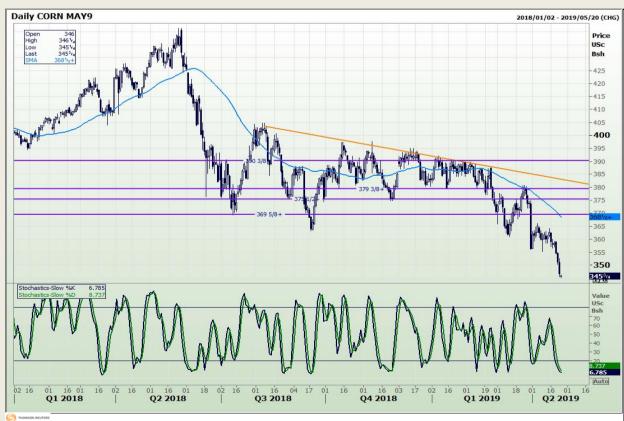

# **Technical Analysis**

Chicago Board of Trade - Corn

Market Report : 25 April 2019

3rd Floor, AFGRI Building 12 Byls Bridge Boulevard Highveld Extension 73