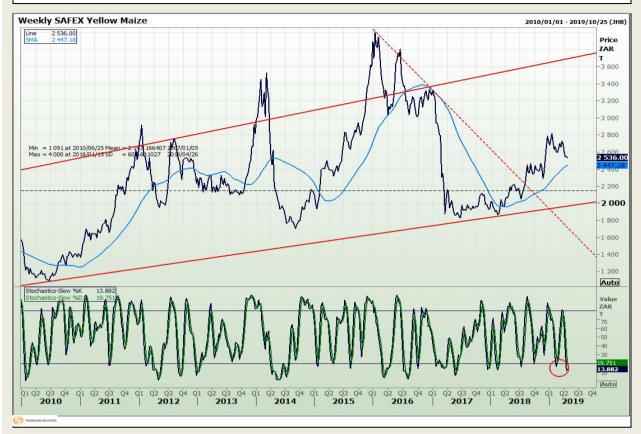

# **Technical Analysis**

South African Futures Exchange - Maize

Market Report : 25 April 2019

3rd Floor, AFGRI Building 12 Byls Bridge Boulevard Highveld Extension 73