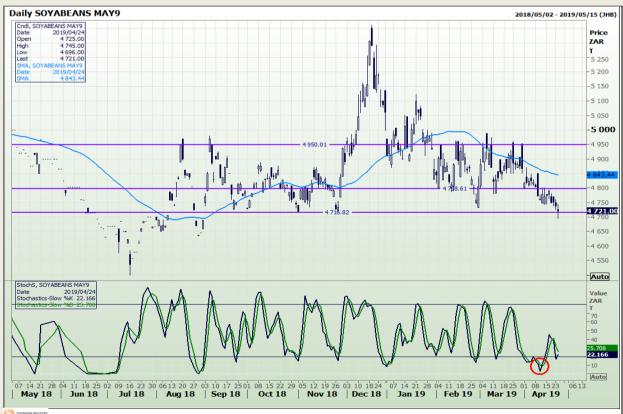

# **Technical Analysis**

**South African Futures Exchange - Soybeans** 

Market Report : 25 April 2019

3rd Floor, AFGRI Building 12 Byls Bridge Boulevard Highveld Extension 73