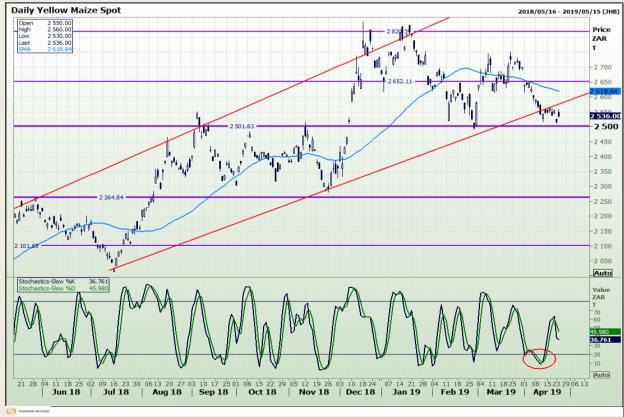

# **Technical Analysis**

South African Futures Exchange - Maize

Market Report : 25 April 2019

3rd Floor, AFGRI Building 12 Byls Bridge Boulevard Highveld Extension 73