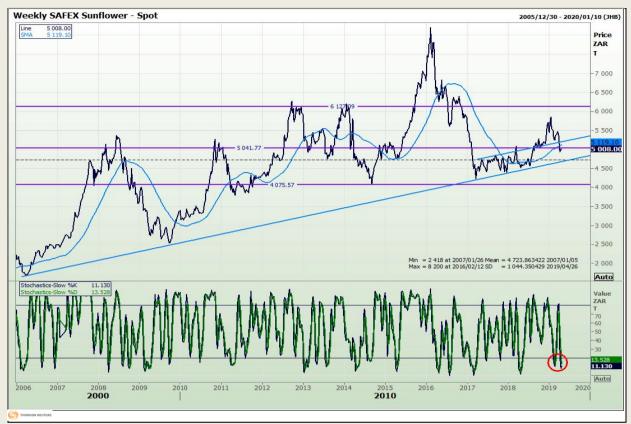

**Technical Analysis**

South African Futures Exchange - Wheat







Market Report : 25 April 2019

3rd Floor, AFGRI Building 12 Byls Bridge Boulevard Highveld Extension 73

# **Technical Analysis**

Chicago Board of Trade and Kansas Board of Trade - Wheat







Market Report : 25 April 2019

3rd Floor, AFGRI Building 12 Byls Bridge Boulevard Highveld Extension 73

### **Technical Analysis**

Chicago Board of Trade - Soybeans







Market Report : 25 April 2019

3rd Floor, AFGRI Building 12 Byls Bridge Boulevard Highveld Extension 73

# **Technical Analysis**

**South African Futures Exchange - Soybeans** 







Market Report : 25 April 2019

3rd Floor, AFGRI Building 12 Byls Bridge Boulevard Highveld Extension 73

# **Technical Analysis**

South African Futures Exchange - Sunflower