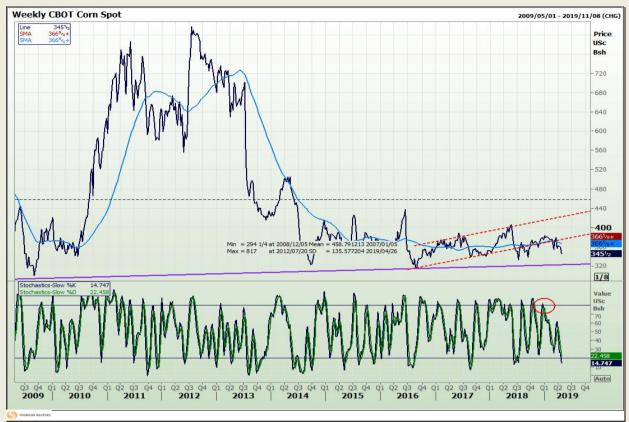

# **Technical Analysis**

Chicago Board of Trade - Corn

Market Report : 25 April 2019

3rd Floor, AFGRI Building 12 Byls Bridge Boulevard Highveld Extension 73