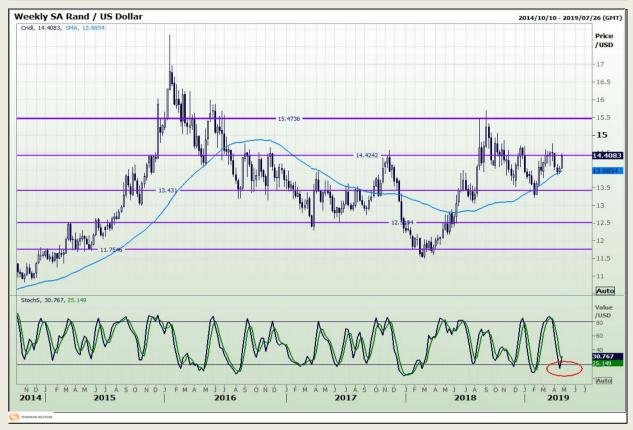

# **Technical Analysis**

Rand / US Dollar

Market Report : 25 April 2019

3rd Floor, AFGRI Building 12 Byls Bridge Boulevard Highveld Extension 73