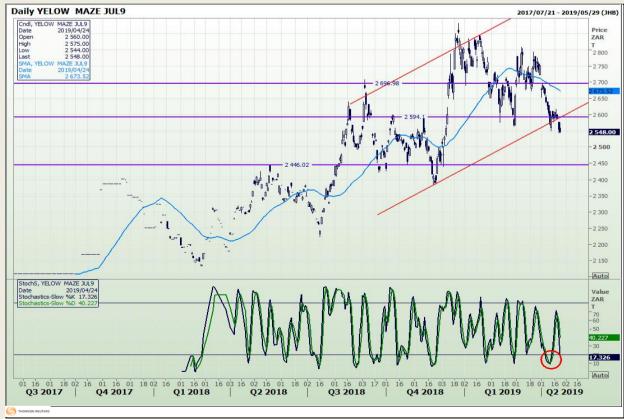

# **Technical Analysis**

South African Futures Exchange - Maize

Market Report : 25 April 2019

3rd Floor, AFGRI Building 12 Byls Bridge Boulevard Highveld Extension 73