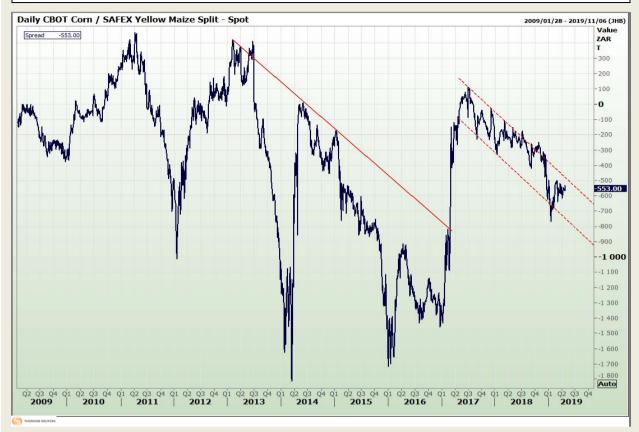

# **Technical Analysis**

**CBOT / SAFEX Spreads** 

Market Report : 25 April 2019

3rd Floor, AFGRI Building 12 Byls Bridge Boulevard Highveld Extension 73

# **Technical Analysis**

Chicago Board of Trade - Corn

Market Report : 25 April 2019

3rd Floor, AFGRI Building 12 Byls Bridge Boulevard Highveld Extension 73