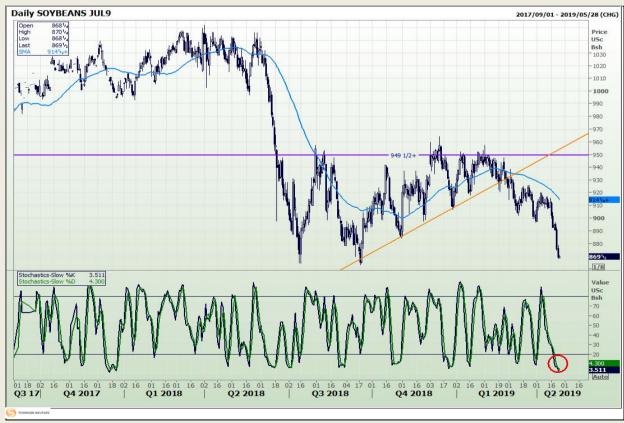

### **Technical Analysis**

Chicago Board of Trade - Soybeans

Market Report : 25 April 2019

3rd Floor, AFGRI Building 12 Byls Bridge Boulevard Highveld Extension 73