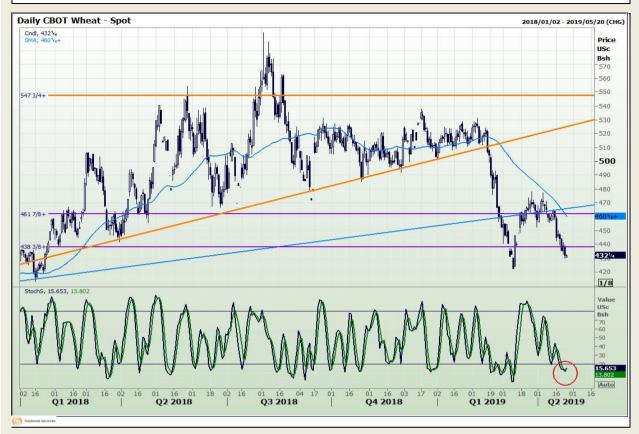

# **Technical Analysis**

Chicago Board of Trade and Kansas Board of Trade - Wheat

Market Report : 25 April 2019

3rd Floor, AFGRI Building 12 Byls Bridge Boulevard Highveld Extension 73