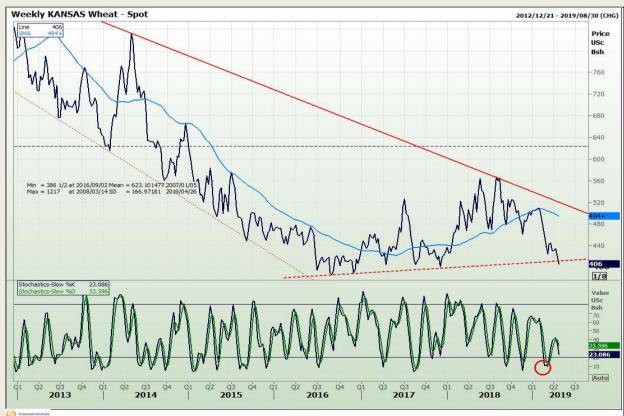

# **Technical Analysis**

Chicago Board of Trade and Kansas Board of Trade - Wheat

Market Report : 25 April 2019

3rd Floor, AFGRI Building 12 Byls Bridge Boulevard Highveld Extension 73