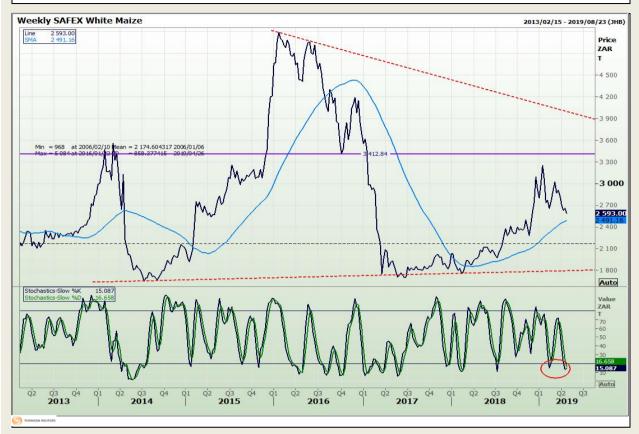

# **Technical Analysis**

South African Futures Exchange - Maize

Market Report : 25 April 2019

3rd Floor, AFGRI Building 12 Byls Bridge Boulevard Highveld Extension 73