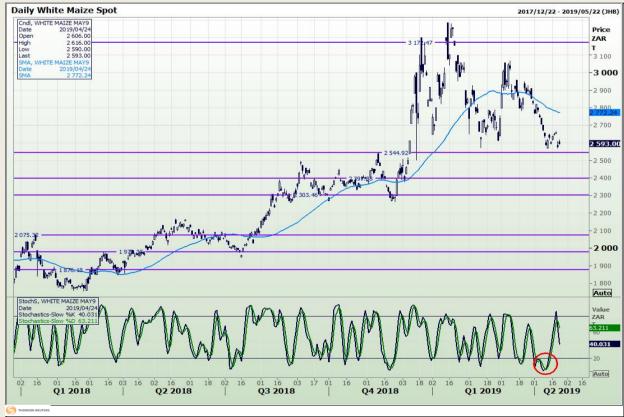

# **Technical Analysis**

South African Futures Exchange - Maize

Market Report : 25 April 2019

3rd Floor, AFGRI Building 12 Byls Bridge Boulevard Highveld Extension 73