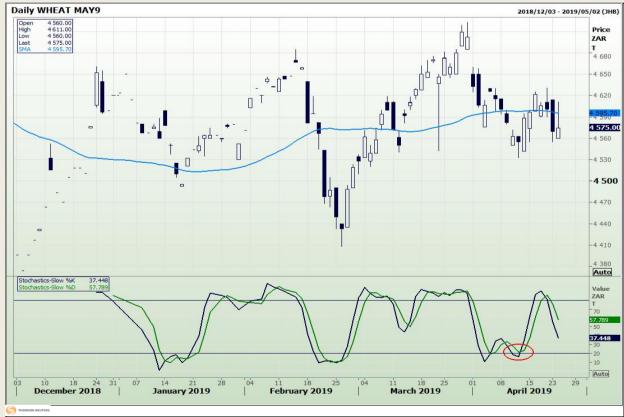

# **Technical Analysis**

South African Futures Exchange - Wheat

Market Report : 25 April 2019

3rd Floor, AFGRI Building 12 Byls Bridge Boulevard Highveld Extension 73