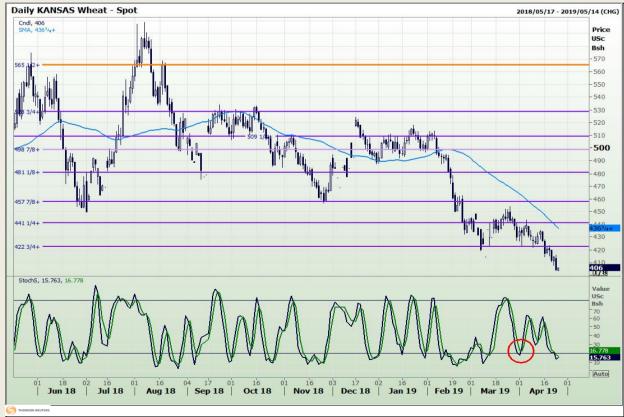

# **Technical Analysis**

Chicago Board of Trade and Kansas Board of Trade - Wheat

Market Report : 25 April 2019

3rd Floor, AFGRI Building 12 Byls Bridge Boulevard Highveld Extension 73