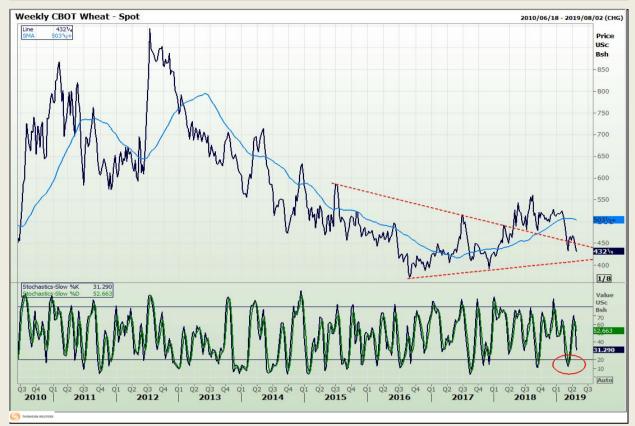

# **Technical Analysis**

Chicago Board of Trade and Kansas Board of Trade - Wheat

Market Report : 25 April 2019

3rd Floor, AFGRI Building 12 Byls Bridge Boulevard Highveld Extension 73