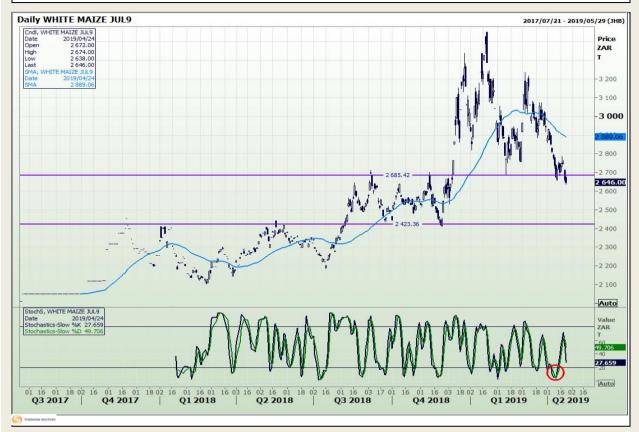

# **Technical Analysis**

South African Futures Exchange - Maize

Market Report : 25 April 2019

3rd Floor, AFGRI Building 12 Byls Bridge Boulevard Highveld Extension 73