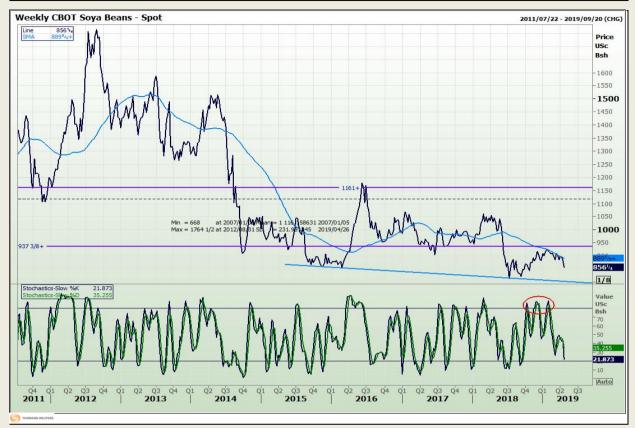

### **Technical Analysis**

Chicago Board of Trade - Soybeans

Market Report : 25 April 2019

3rd Floor, AFGRI Building 12 Byls Bridge Boulevard Highveld Extension 73