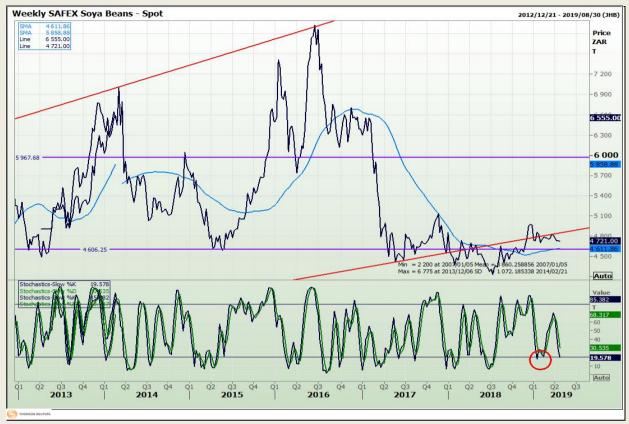

# **Technical Analysis**

**South African Futures Exchange - Soybeans** 

Market Report : 25 April 2019

3rd Floor, AFGRI Building 12 Byls Bridge Boulevard Highveld Extension 73