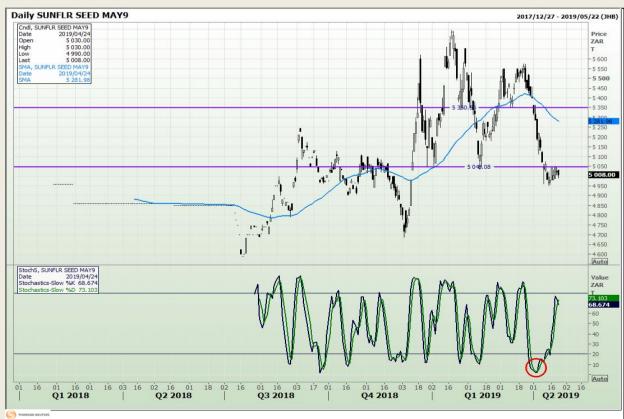

*Technical Analysis**

South African Futures Exchange - Wheat







Market Report : 25 April 2019

3rd Floor, AFGRI Building 12 Byls Bridge Boulevard Highveld Extension 73

# **Technical Analysis**

Chicago Board of Trade and Kansas Board of Trade - Wheat







Market Report : 25 April 2019

3rd Floor, AFGRI Building 12 Byls Bridge Boulevard Highveld Extension 73

### **Technical Analysis**

Chicago Board of Trade - Soybeans







Market Report : 25 April 2019

3rd Floor, AFGRI Building 12 Byls Bridge Boulevard Highveld Extension 73

# **Technical Analysis**

**South African Futures Exchange - Soybeans** 







Market Report : 25 April 2019

3rd Floor, AFGRI Building 12 Byls Bridge Boulevard Highveld Extension 73

# **Technical Analysis**

South African Futures Exchange - Sunflower