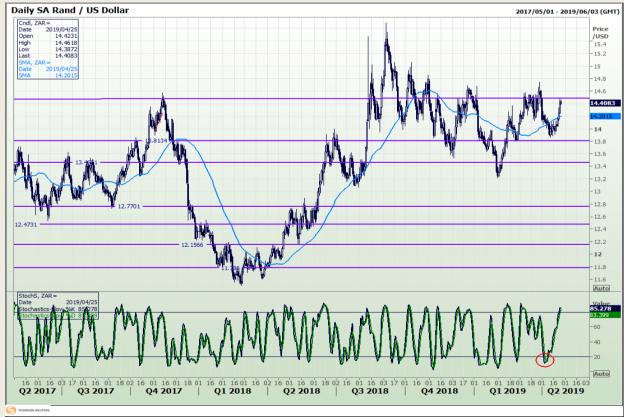

# **Technical Analysis**

Rand / US Dollar

Market Report : 25 April 2019

3rd Floor, AFGRI Building 12 Byls Bridge Boulevard Highveld Extension 73