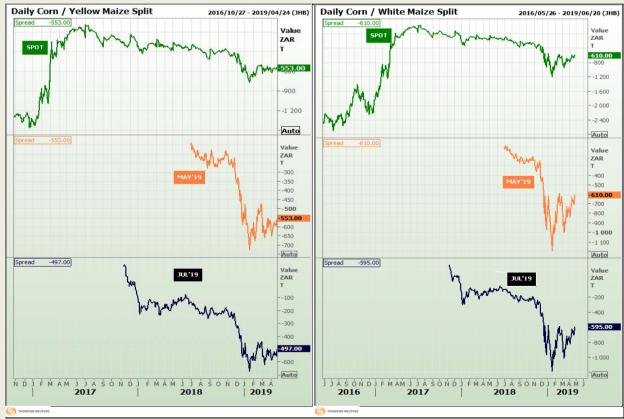

# **Technical Analysis**

**CBOT / SAFEX Spreads** 

Market Report : 25 April 2019

3rd Floor, AFGRI Building 12 Byls Bridge Boulevard Highveld Extension 73

# **Technical Analysis**

Chicago Board of Trade - Corn

Market Report : 25 April 2019

3rd Floor, AFGRI Building 12 Byls Bridge Boulevard Highveld Extension 73