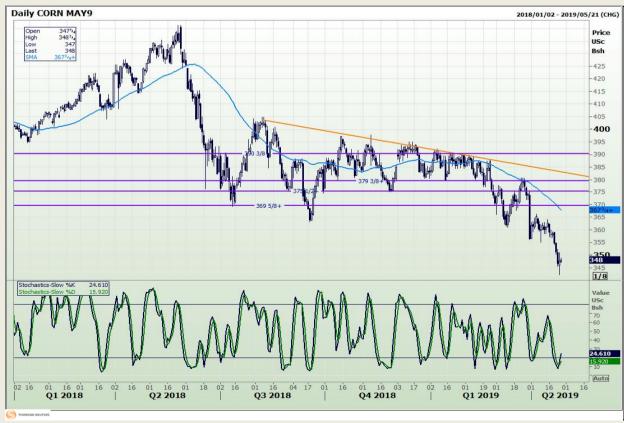

## **Technical Analysis**

Chicago Board of Trade - Corn

Market Report : 26 April 2019

3rd Floor, AFGRI Building 12 Byls Bridge Boulevard Highveld Extension 73