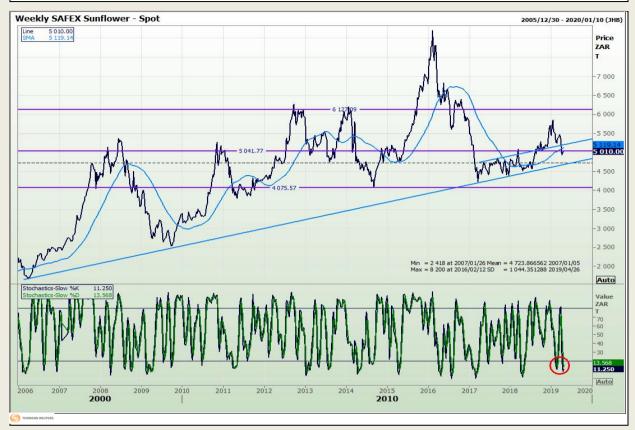

*Technical Analysis**

South African Futures Exchange - Wheat







Market Report : 26 April 2019

3rd Floor, AFGRI Building 12 Byls Bridge Boulevard Highveld Extension 73

## **Technical Analysis**

Chicago Board of Trade and Kansas Board of Trade - Wheat







Market Report : 26 April 2019

3rd Floor, AFGRI Building 12 Byls Bridge Boulevard Highveld Extension 73

## **Technical Analysis**

Chicago Board of Trade - Soybeans







Market Report : 26 April 2019

3rd Floor, AFGRI Building 12 Byls Bridge Boulevard Highveld Extension 73

## **Technical Analysis**

**South African Futures Exchange - Soybeans** 







Market Report : 26 April 2019

3rd Floor, AFGRI Building 12 Byls Bridge Boulevard Highveld Extension 73

## **Technical Analysis**

South African Futures Exchange - Sunflower