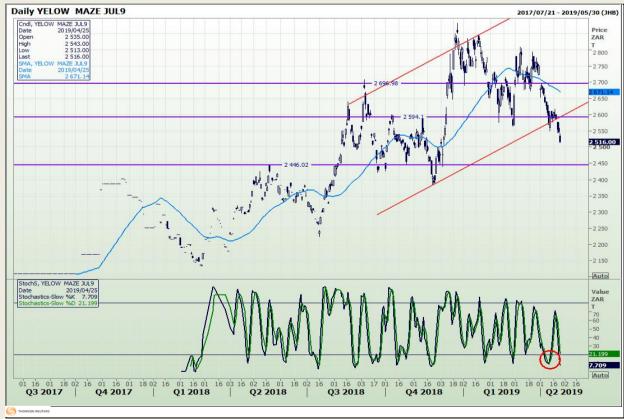

## **Technical Analysis**

South African Futures Exchange - Maize

Market Report : 26 April 2019

3rd Floor, AFGRI Building 12 Byls Bridge Boulevard Highveld Extension 73