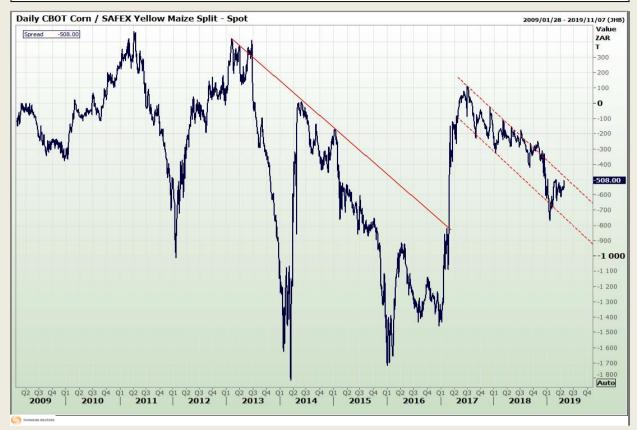

## **Technical Analysis**

**CBOT / SAFEX Spreads** 

Market Report : 26 April 2019

3rd Floor, AFGRI Building 12 Byls Bridge Boulevard Highveld Extension 73