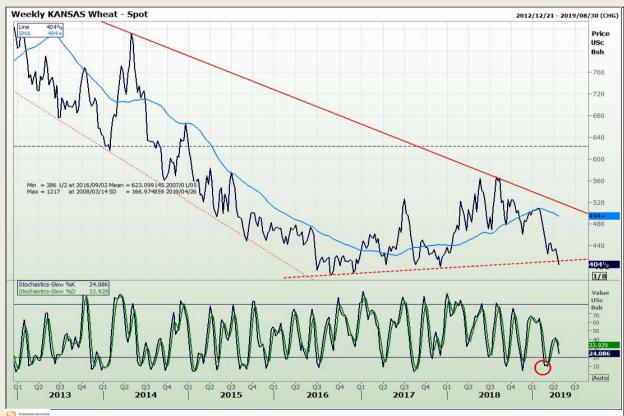

## **Technical Analysis**

Chicago Board of Trade and Kansas Board of Trade - Wheat

Market Report : 26 April 2019

3rd Floor, AFGRI Building 12 Byls Bridge Boulevard Highveld Extension 73