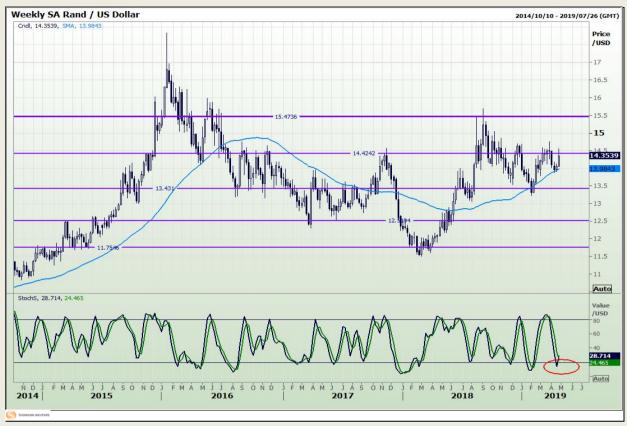

## **Technical Analysis**

Rand / US Dollar

Market Report : 26 April 2019

3rd Floor, AFGRI Building 12 Byls Bridge Boulevard Highveld Extension 73