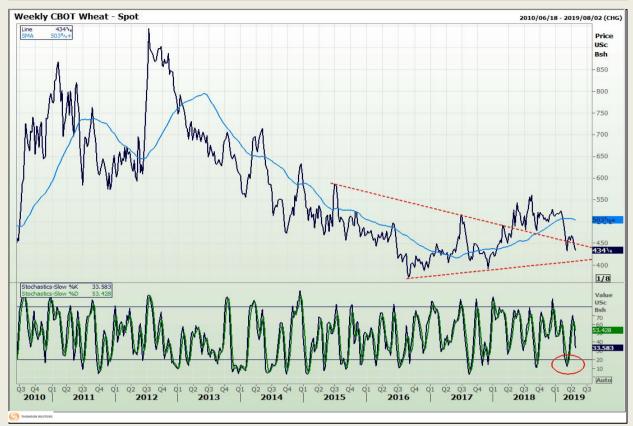

## **Technical Analysis**

Chicago Board of Trade and Kansas Board of Trade - Wheat

Market Report : 26 April 2019

3rd Floor, AFGRI Building 12 Byls Bridge Boulevard Highveld Extension 73