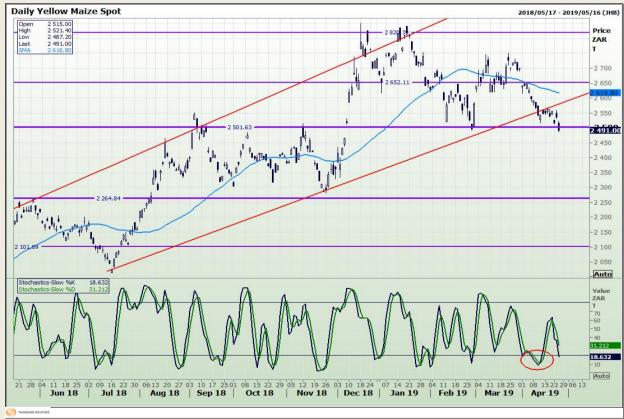

## **Technical Analysis**

South African Futures Exchange - Maize

Market Report : 26 April 2019

3rd Floor, AFGRI Building 12 Byls Bridge Boulevard Highveld Extension 73