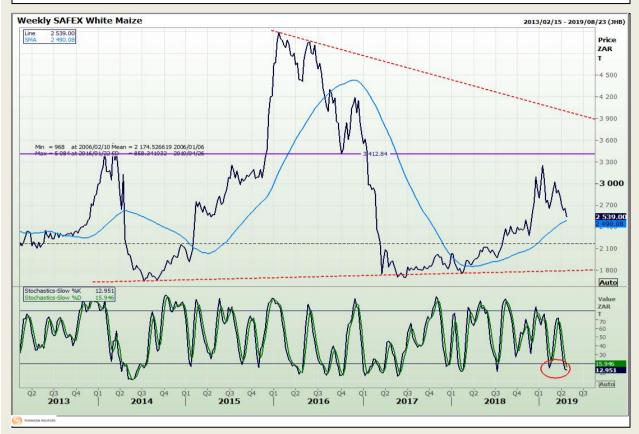

## **Technical Analysis**

South African Futures Exchange - Maize

Market Report : 26 April 2019

3rd Floor, AFGRI Building 12 Byls Bridge Boulevard Highveld Extension 73