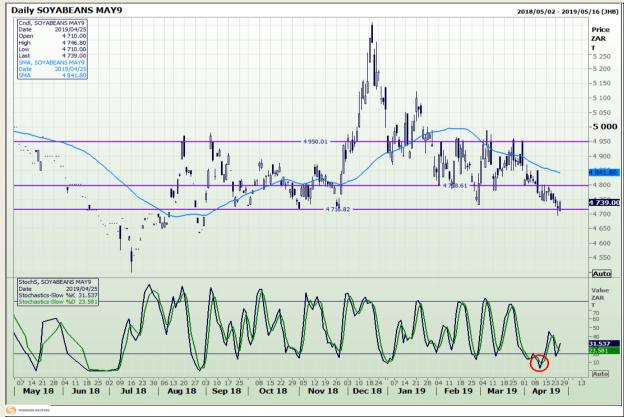

## **Technical Analysis**

**South African Futures Exchange - Soybeans** 

Market Report : 26 April 2019

3rd Floor, AFGRI Building 12 Byls Bridge Boulevard Highveld Extension 73