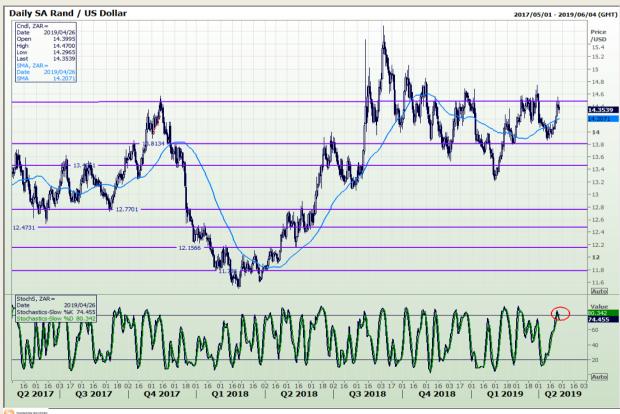

## **Technical Analysis**

Rand / US Dollar

Market Report : 26 April 2019

3rd Floor, AFGRI Building 12 Byls Bridge Boulevard Highveld Extension 73