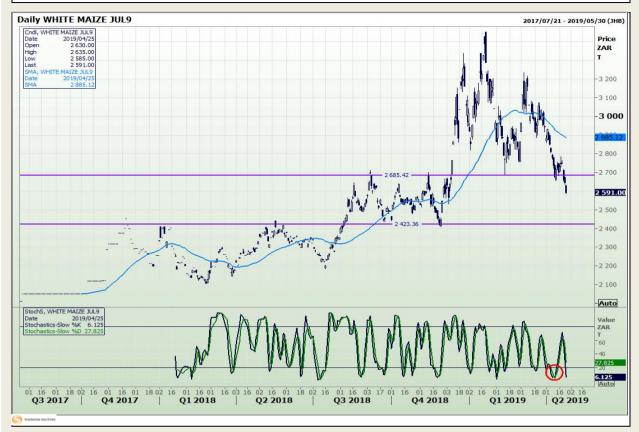

## **Technical Analysis**

South African Futures Exchange - Maize

Market Report : 26 April 2019

3rd Floor, AFGRI Building 12 Byls Bridge Boulevard Highveld Extension 73