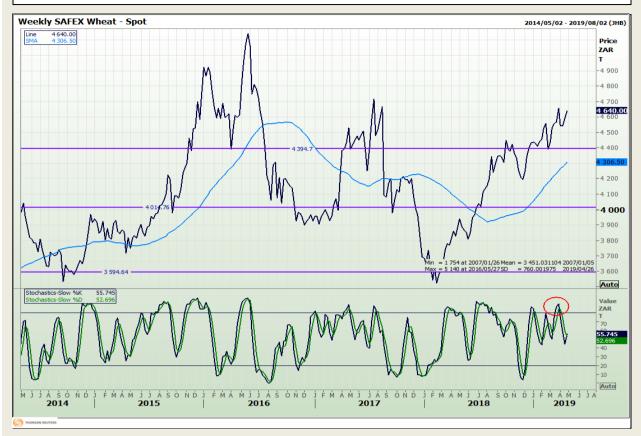

# **Technical Analysis**

South African Futures Exchange - Wheat

Market Report : 26 April 2019

3rd Floor, AFGRI Building 12 Byls Bridge Boulevard Highveld Extension 73