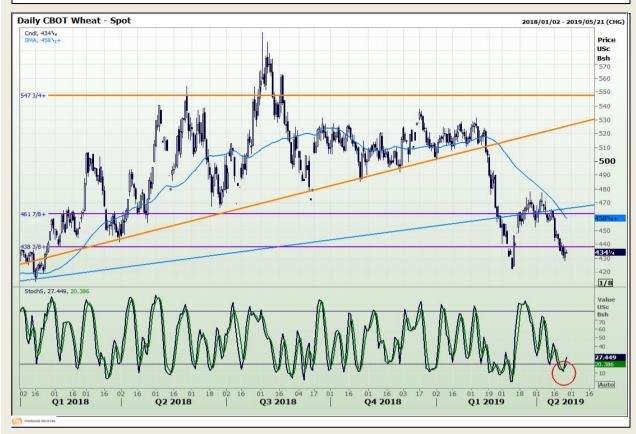

## **Technical Analysis**

Chicago Board of Trade and Kansas Board of Trade - Wheat

Market Report : 26 April 2019

3rd Floor, AFGRI Building 12 Byls Bridge Boulevard Highveld Extension 73