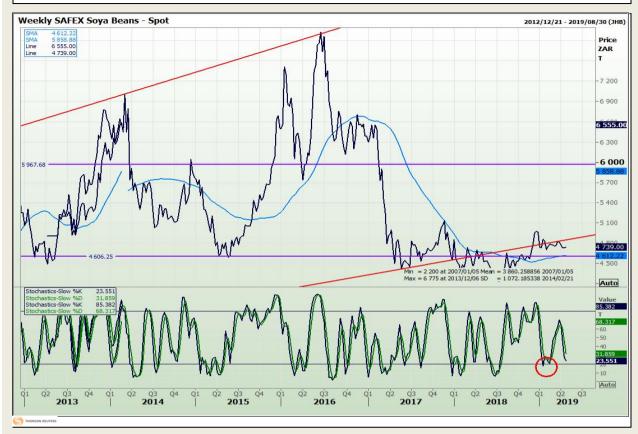

## **Technical Analysis**

**South African Futures Exchange - Soybeans** 

Market Report : 26 April 2019

3rd Floor, AFGRI Building 12 Byls Bridge Boulevard Highveld Extension 73