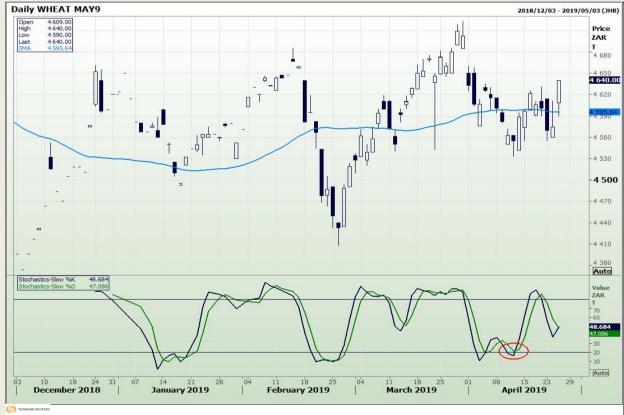

# **Technical Analysis**

South African Futures Exchange - Wheat

Market Report : 26 April 2019

3rd Floor, AFGRI Building 12 Byls Bridge Boulevard Highveld Extension 73