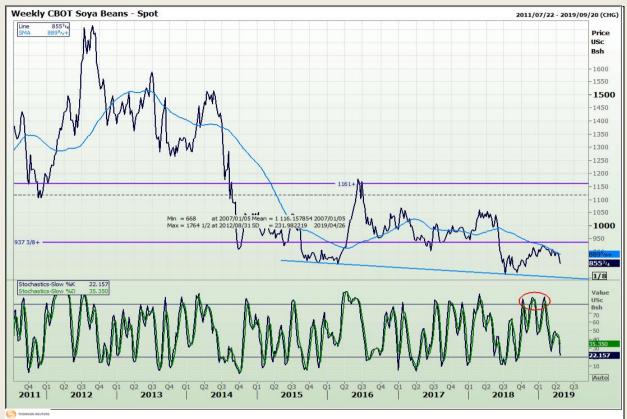

## **Technical Analysis**

Chicago Board of Trade - Soybeans

Market Report : 26 April 2019

3rd Floor, AFGRI Building 12 Byls Bridge Boulevard Highveld Extension 73