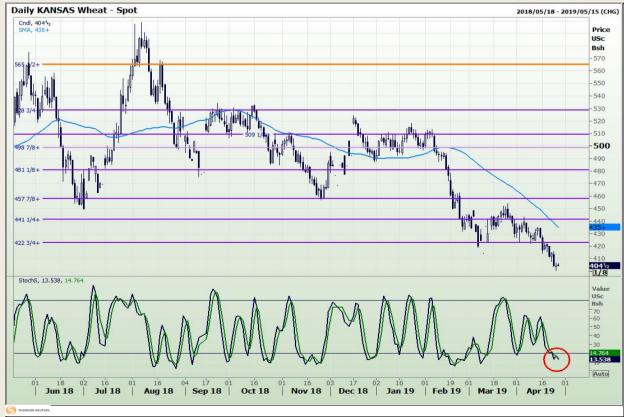

## **Technical Analysis**

Chicago Board of Trade and Kansas Board of Trade - Wheat

Market Report : 26 April 2019

3rd Floor, AFGRI Building 12 Byls Bridge Boulevard Highveld Extension 73