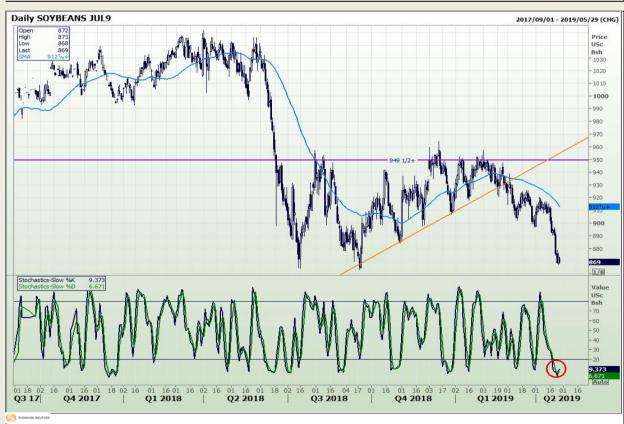

## **Technical Analysis**

Chicago Board of Trade - Soybeans

Market Report : 26 April 2019

3rd Floor, AFGRI Building 12 Byls Bridge Boulevard Highveld Extension 73