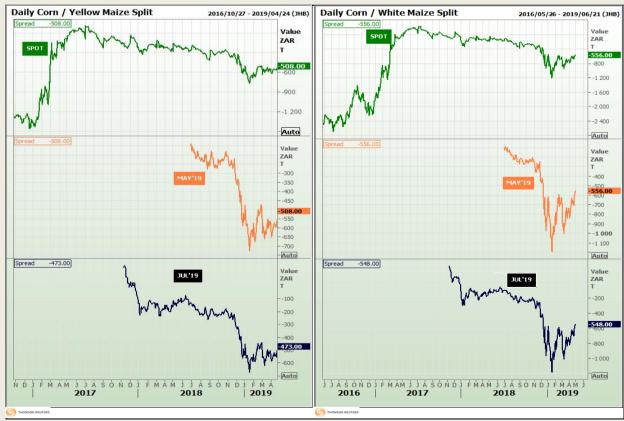

## **Technical Analysis**

**CBOT / SAFEX Spreads** 

Market Report : 26 April 2019

3rd Floor, AFGRI Building 12 Byls Bridge Boulevard Highveld Extension 73