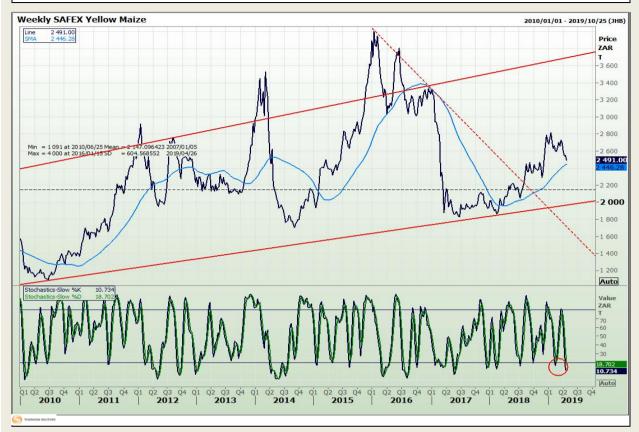

## **Technical Analysis**

South African Futures Exchange - Maize

Market Report : 26 April 2019

3rd Floor, AFGRI Building 12 Byls Bridge Boulevard Highveld Extension 73