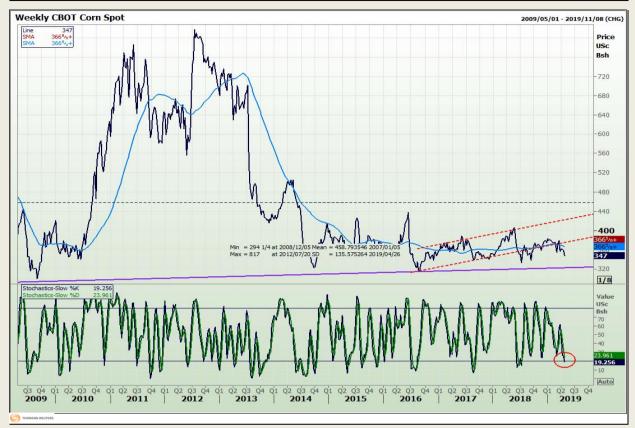

## **Technical Analysis**

Chicago Board of Trade - Corn

Market Report : 26 April 2019

3rd Floor, AFGRI Building 12 Byls Bridge Boulevard Highveld Extension 73