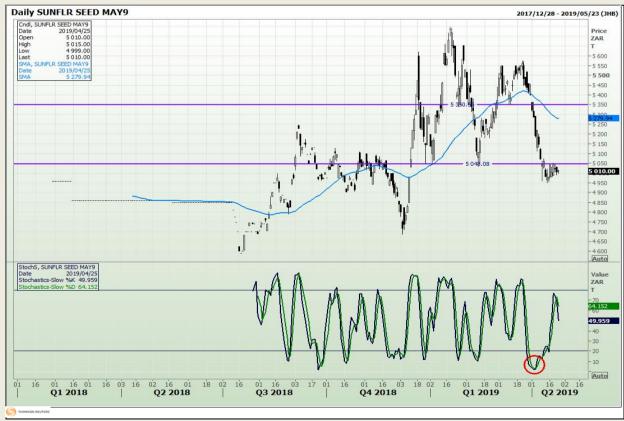

echnical Analysis**

South African Futures Exchange - Wheat







Market Report : 26 April 2019

3rd Floor, AFGRI Building 12 Byls Bridge Boulevard Highveld Extension 73

## **Technical Analysis**

Chicago Board of Trade and Kansas Board of Trade - Wheat







Market Report : 26 April 2019

3rd Floor, AFGRI Building 12 Byls Bridge Boulevard Highveld Extension 73

## **Technical Analysis**

Chicago Board of Trade - Soybeans







Market Report : 26 April 2019

3rd Floor, AFGRI Building 12 Byls Bridge Boulevard Highveld Extension 73

## **Technical Analysis**

**South African Futures Exchange - Soybeans** 







Market Report : 26 April 2019

3rd Floor, AFGRI Building 12 Byls Bridge Boulevard Highveld Extension 73

## **Technical Analysis**

South African Futures Exchange - Sunflower