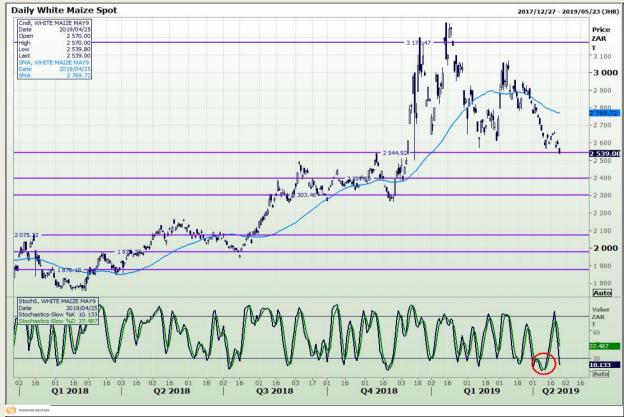

## **Technical Analysis**

South African Futures Exchange - Maize

Market Report : 26 April 2019

3rd Floor, AFGRI Building 12 Byls Bridge Boulevard Highveld Extension 73