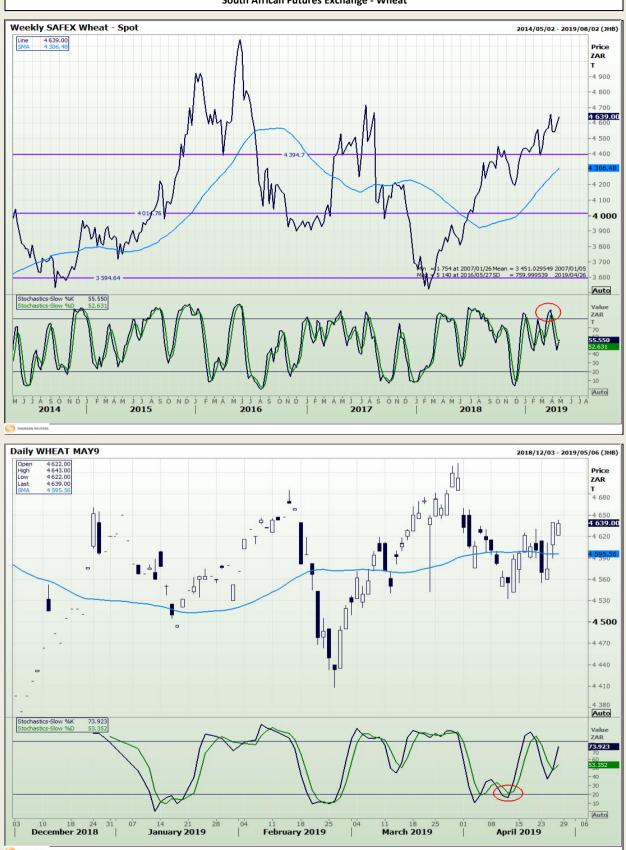

Market Report : 29 April 2019

**Technical Analysis** 

South African Futures Exchange - Wheat

CO THOMSON REUT

DISCLAIMER: This report has been prepared by GroCapital Financial Services Pty Ltd, a wholly owned subsidiary of AFGRI Operations Limitedis provided to you for information purposes only.GROCAPITAL AND AFGRI hereby certify that the views expressed in this report were obtained from sources which GROCAPITAL AND AFGRI consider to be reliable.GROCAPITAL AND AFGRI do not make any representations or give any guarantees or warranties, expressed or implied, as to the correctness, accuracy or completeness of the report.Neither GROCAPITAL AND AFGRI, nor any affiliate, nor any of their respective officers, directors, partners or employees, shall assume any liability for any losses arising from errors or omissions in the opinions, forecasts or information, irrespective of whether there has been any negligence by GroCapital and AFGRI, their affiliate, or their respective officers, directors, partners or employees, regardless of whether such damages were foreseen or unforeseen. The information contained in this report is confidential and may be subject to legal privilege. This report is not intended to not should it be taken to create any legal relations or contractual relations.