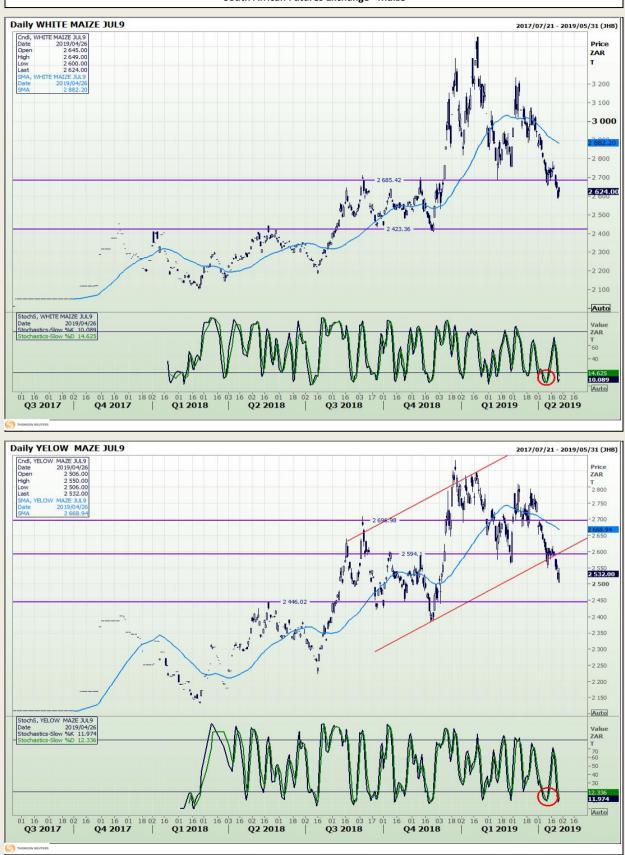

## **Technical Analysis**

South African Futures Exchange - Maize

DISCLAIMER: This report has been prepared by GroCapital Financial Services Pty Ltd, a wholly owned subsidiary of AFGRI Operations Limitedis provided to you for information purposes only.GROCAPITAL AND AFGRI hereby certify that the views expressed in this report were obtained from sources which GROCAPITAL AND AFGRI consider to be reliable.GROCAPITAL AND AFGRI do not make any representations or give any guarantees or warranties, expressed or implied, as to the correctness, accuracy or completeness of the report.Neither GROCAPITAL AND AFGRI, nor any affiliate, nor any of their respective officers, directors, partners or employees, as any lability for any losses arising from errors or omissions in the opinions, forecasts or information, irrespective of whether there has been any negligence by GroCapital and AFGRI, their affiliate, or their respective officers, directors, partners or employees, regardless of whether such damages were foreseen or unforeseen. The information contained in this report is confidential and may be subject to legal privilege. This report is not intended to not should it be taken to create any legal relations or contractual relations.