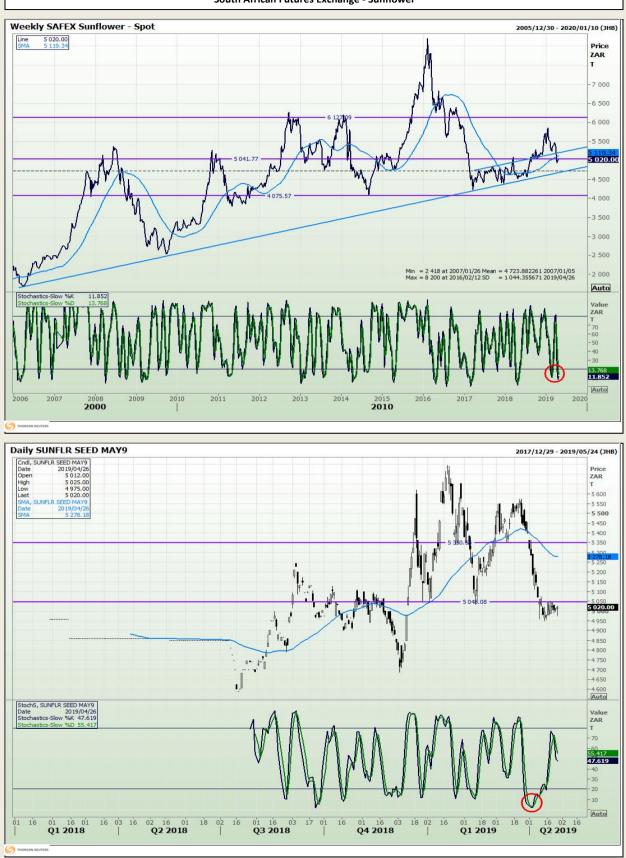

## **Technical Analysis**

South African Futures Exchange - Sunflower

DISCLAIMER: This report has been prepared by GroCapital Financial Services Pty Ltd, a wholly owned subsidiary of AFGRI Operations Limitedis provided to you for information purposes only.GROCAPITAL AND AFGRI hereby certify that the views expressed in this report were obtained from sources which GROCAPITAL AND AFGRI consider to be reliable.GROCAPITAL AND AFGRI do not make any representations or give any guarantees or warranties, expressed or implied, as to the correctness, accuracy or completeness of the report.Neither GROCAPITAL AND AFGRI, nor any affiliate, nor any of their respective officers, directors, partners or employees, shall assume any liability for any losses arising from errors or omissions in the opnions, forecasts or information, irrespective of whether there has been any negligence by GroCapital and AFGRI, their affiliate, or their respective officers, directors, partners or employees, regardless of whether such damages were foreseen or unforeseen. The information contained in this report is confidential and may be subject to legal privilege. This report is not intended to not should it be taken to create any legal relations or contractual relations.