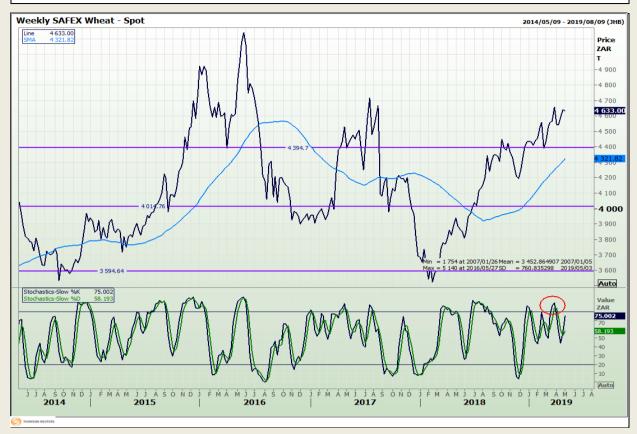

## **Technical Analysis**

South African Futures Exchange - Wheat

DISCLAIMER: This report has been prepared by GroCapital Financial Services Pty Ltd, a wholly owned subsidiary of AFGRI Operations Limitedis provided to you for information purposes only.GROCAPITAL AND AFGRI hereby certify that the views expressed in this report were obtained from sources which GROCAPITAL AND AFGRI consider to be reliable.GROCAPITAL AND AFGRI do not make any representations or give any guarantees or warranties, expressed or implied, as to the correctness, accuracy or completeness of the report.Net Hort GROCAPITAL AND AFGRI, nor any of their respective forest, directors, partners or employees shall assume any liability for any losses arising from errors or omissions in the opinions, forecasts or information, irrespective of whether there has been any negligence by GroCapital and AFGRI, their affiliate, or their respective officers, directors, partners or employees, regardless of whether such damages were foreseen or unforeseen. The information contained in this report is confidential and may be subject to legal privilege. This