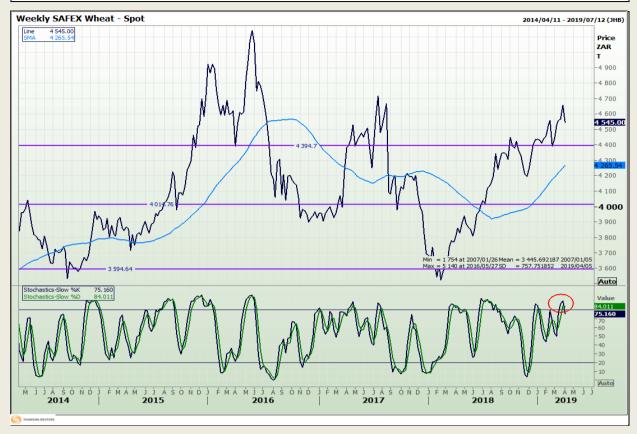

# **Technical Analysis**

South African Futures Exchange - Wheat

DISCLAIMER: This report has been prepared by GroCapital Financial Services Pty Ltd, a wholly owned subsidiary of AFGRI Operations Limitedis provided to you for information purposes only.GROCAPITAL AND AFGRI hereby certify that the views expressed in this report were obtained from sources which GROCAPITAL AND AFGRI consider to be reliable.GROCAPITAL AND AFGRI do not make any representations or give any guarantees or warranties, expressed or implied, as to the correctness, accuracy or completeness of the report.Net Hort GROCAPITAL AND AFGRI, nor any of their respective officers, directors, partners or employees shall assume any liability for any losses arising from errors or omissions in the opinions, forecasts or information, irrespective of whether there has been any negligence by GroCapital and AFGRI, their affiliate, or their respective officers, directors, partners or employees, regardless of whether such damages were foreseen or unforeseen. The information contained in this report is confidential and may be subject to legal privilege. This