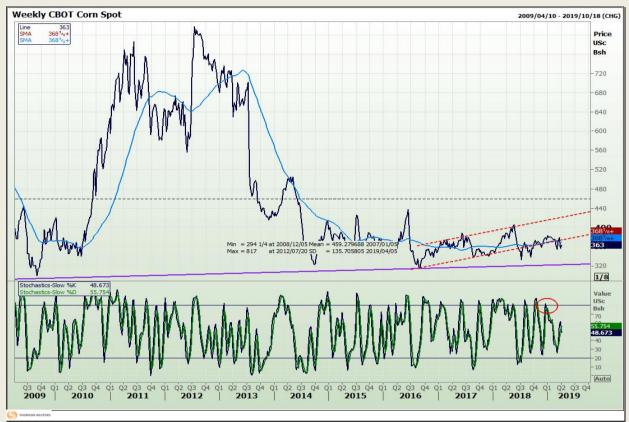

## **Technical Analysis**

Chicago Board of Trade - Corn

DISCLAIMER: This report has been prepared by GroCapital Financial Services Pty Ltd, a wholly owned subsidiary of AFGRI Operations Limitedis provided to you for information purposes only.GROCAPITAL AND AFGRI hereby certify that the views expressed in this report were obtained from sources which GROCAPITAL AND AFGRI consider to be reliable.GROCAPITAL AND AFGRI do not make any representations or give any guarantees or warranties, expressed or implied, as to the correctness, accuracy or completeness of the report.Net here GROCAPITAL AND AFGRI, nor any of their respective officers, directors, partners or employees shall assume any liability for any losses arising from errors or omissions in the opinions, forecasts or information, irrespective of whether there has been any negligence by GroCapital and AFGRI, their affiliate, or their respective officers, directors, partners or employees, regardless of whether such damages were foreseen or unforeseen. The information contained in this report is confidential and may be subject to legal privilege. This

Market Report : 04 April 2019

3rd Floor, AFGRI Building 12 Byls Bridge Boulevard Highveld Extension 73