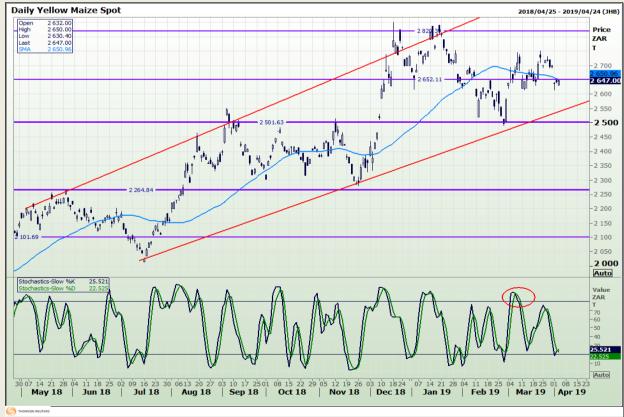

## **Technical Analysis**

South African Futures Exchange - Maize

DISCLAIMER: This report has been prepared by GroCapital Financial Services Pty Ltd, a wholly owned subsidiary of AFGRI Operations Limitedis provided to you for information purposes only.GROCAPITAL AND AFGRI hereby certify that the views expressed in this report were obtained from sources which GROCAPITAL AND AFGRI consider to be reliable.GROCAPITAL AND AFGRI do not make any representations or give any guarantees or warranties, expressed or implied, as to the correctness, accuracy or completeness of the report.Net Hort GROCAPITAL AND AFGRI, nor any of their respective officers, directors, partners or employees shall assume any liability for any losses arising from errors or omissions in the opinions, forecasts or information, irrespective of whether there has been any negligence by GroCapital and AFGRI, their affiliate, or their respective officers, directors, partners or employees, regardless of whether such damages were foreseen or unforeseen. The information contained in this report is confidential and may be subject to legal privilege. This

Market Report : 04 April 2019

3rd Floor, AFGRI Building 12 Byls Bridge Boulevard Highveld Extension 73