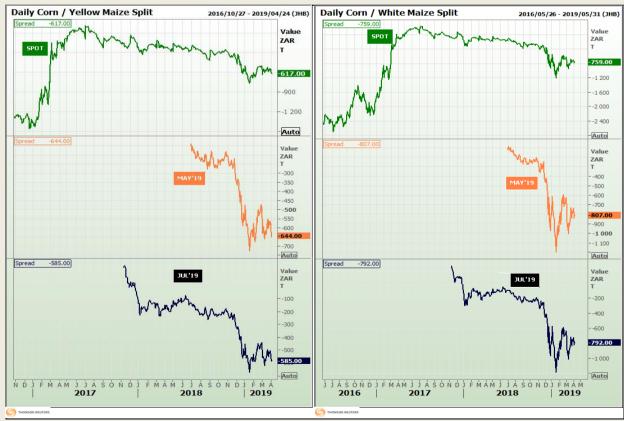

## **Technical Analysis**

**CBOT / SAFEX Spreads** 

DISCLAIMER: This report has been prepared by GroCapital Financial Services Pty Ltd, a wholly owned subsidiary of AFGRI Operations Limitedis provided to you for information purposes only.GROCAPITAL AND AFGRI hereby certify that the views expressed in this report were obtained from sources which GROCAPITAL AND AFGRI consider to be reliable.GROCAPITAL AND AFGRI do not make any representations or give any guarantees or warranties, expressed or implied, as to the correctness, accuracy or completeness of the report.Net Hort GROCAPITAL AND AFGRI, nor any of their respective forest, directors, partners or employees shall assume any liability for any losses arising from errors or omissions in the opinions, forecasts or information, irrespective of whether there has been any negligence by GroCapital and AFGRI, their affiliate, or their respective officers, directors, partners or employees, regardless of whether such damages were foreseen or unforeseen. The information contained in this report is confidential and may be subject to legal privilege. This

Market Report : 04 April 2019

3rd Floor, AFGRI Building 12 Byls Bridge Boulevard Highveld Extension 73