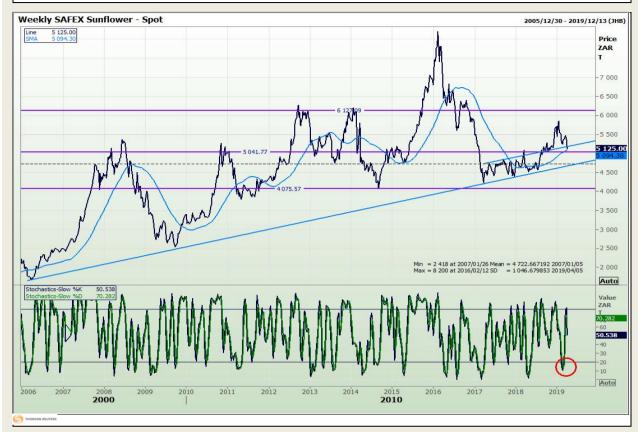

## **Technical Analysis**

South African Futures Exchange - Sunflower

DISCLAIMER: This report has been prepared by GroCapital Financial Services Pty Ltd, a wholly owned subsidiary of AFGRI Operations Limitedis provided to you for information purposes only.GROCAPITAL AND AFGRI hereby certify that the views expressed in this report were obtained from sources which GROCAPITAL AND AFGRI consider to be reliable.GROCAPITAL AND AFGRI do not make any representations or give any guarantees or warranties, expressed or implied, as to the correctness, accuracy or completeness of the report.Neither GROCAPITAL AND AFGRI, on any of their respective officers, directors, partners or employees, shall assume any liability for any losses arising from errors or omissions in the opinions, forecasts or information, irrespective of whether there has been any negligence by GroCapital and AFGRI, their affiliate, or their respective officers, directors, partners or employees, regardless of whether such damages were foreseen or unforeseen. The information contained in this report is confidential and may be subject to legal privilege. This