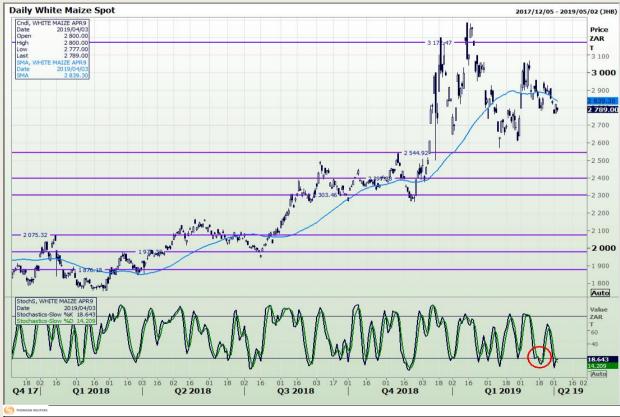

## **Technical Analysis**

South African Futures Exchange - Maize

DISCLAIMER: This report has been prepared by GroCapital Financial Services Pty Ltd, a wholly owned subsidiary of AFGRI Operations Limitedis provided to you for information purposes only.GROCAPITAL AND AFGRI hereby certify that the views expressed in this report were obtained from sources which GROCAPITAL AND AFGRI consider to be reliable.GROCAPITAL AND AFGRI do not make any representations or give any guarantees or warranties, expressed or implied, as to the correctness, accuracy or completeness of the report.Net Hort GROCAPITAL AND AFGRI, nor any of their respective officers, directors, partners or employees shall assume any liability for any losses arising from errors or omissions in the opinions, forecasts or information, irrespective of whether there has been any negligence by GroCapital and AFGRI, their affiliate, or their respective officers, directors, partners or employees, regardless of whether such damages were foreseen or unforeseen. The information contained in this report is confidential and may be subject to legal privilege. This

Market Report : 04 April 2019

3rd Floor, AFGRI Building 12 Byls Bridge Boulevard Highveld Extension 73