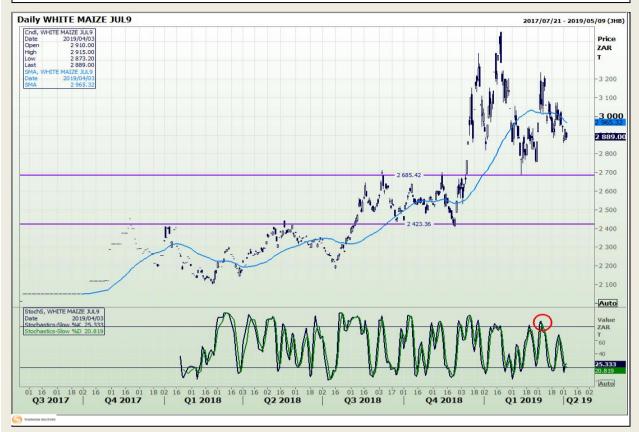

## **Technical Analysis**

South African Futures Exchange - Maize

DISCLAIMER: This report has been prepared by GroCapital Financial Services Pty Ltd, a wholly owned subsidiary of AFGRI Operations Limitedis provided to you for information purposes only.GROCAPITAL AND AFGRI hereby certify that the views expressed in this report were obtained from sources which GROCAPITAL AND AFGRI consider to be reliable.GROCAPITAL AND AFGRI do not make any representations or give any guarantees or warranties, expressed or implied, as to the correctness, accuracy or completeness of the report.Net here GROCAPITAL AND AFGRI, nor any of their respective officers, directors, partners or employees shall assume any liability for any losses arising from errors or omissions in the opinions, forecasts or information, irrespective of whether there has been any negligence by GroCapital and AFGRI, their affiliate, or their respective officers, directors, partners or employees, regardless of whether such damages were foreseen or unforeseen. The information contained in this report is confidential and may be subject to legal privilege. This

Market Report : 04 April 2019

3rd Floor, AFGRI Building 12 Byls Bridge Boulevard Highveld Extension 73