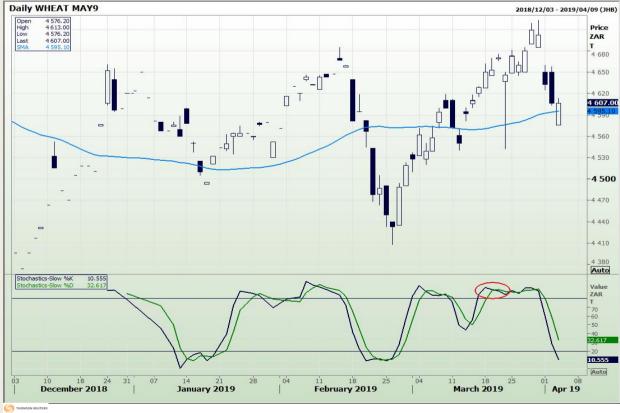

# **Technical Analysis**

South African Futures Exchange - Wheat

DISCLAIMER: This report has been prepared by GroCapital Financial Services Pty Ltd, a wholly owned subsidiary of AFGRI Operations Limitedis provided to you for information purposes only.GROCAPITAL AND AFGRI hereby certify that the views expressed in this report were obtained from sources which GROCAPITAL AND AFGRI consider to be reliable.GROCAPITAL AND AFGRI do not make any representations or give any guarantees or warranties, expressed or implied, as to the correctness, accuracy or completeness of the report.Net Hort GROCAPITAL AND AFGRI, nor any of their respective officers, directors, partners or employees shall assume any liability for any losses arising from errors or omissions in the opinions, forecasts or information, irrespective of whether there has been any negligence by GroCapital and AFGRI, their affiliate, or their respective officers, directors, partners or employees, regardless of whether such damages were foreseen or unforeseen. The information contained in this report is confidential and may be subject to legal privilege. This