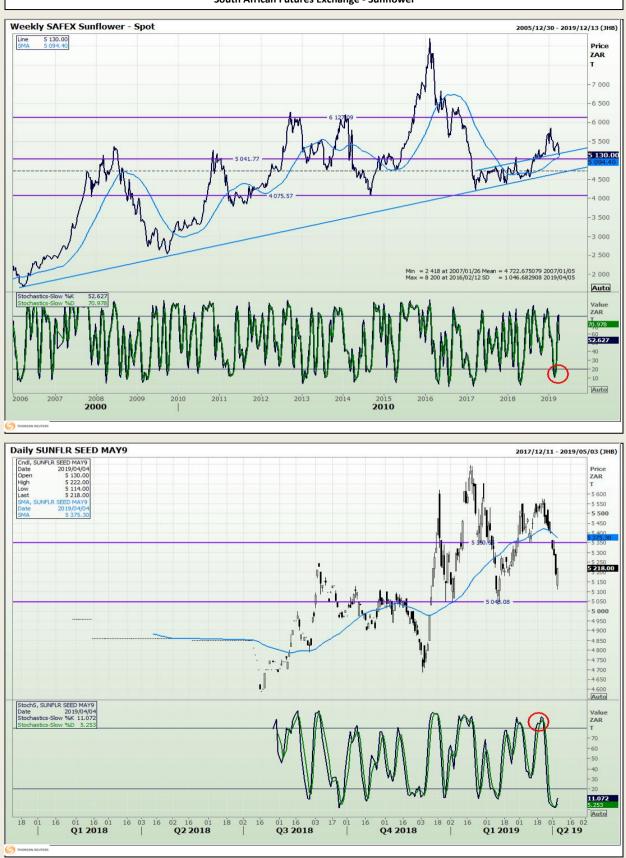

## **Technical Analysis**

South African Futures Exchange - Sunflower

DISCLAIMER: This report has been prepared by GroCapital Financial Services Pty Ltd, a wholly owned subsidiary of AFGRI Operations Limitedis provided to you for information purposes only.GROCAPITAL AND AFGRI hereby certify that the views expressed in this report were obtained from sources which GROCAPITAL AND AFGRI consider to be reliable.GROCAPITAL AND AFGRI do not make any representations or give any guarantees or warranties, expressed or implied, as to the correctness, accuracy or completeness of the report.Neither GROCAPITAL AND AFGRI, nor any affiliate, nor any of their respective officers, directors, partners or employees, shall assume any liability for any losses arising from errors or omissions in the opnions, forecasts or information, irrespective of whether there has been any negligence by GroCapital and AFGRI, their affiliate, or their respective officers, directors, partners or employees, regardless of whether such damages were foreseen or unforeseen. The information contained in this report is confidential and may be subject to legal privilege. This report is not intended to not should it be taken to create any legal relations or contractual relations.