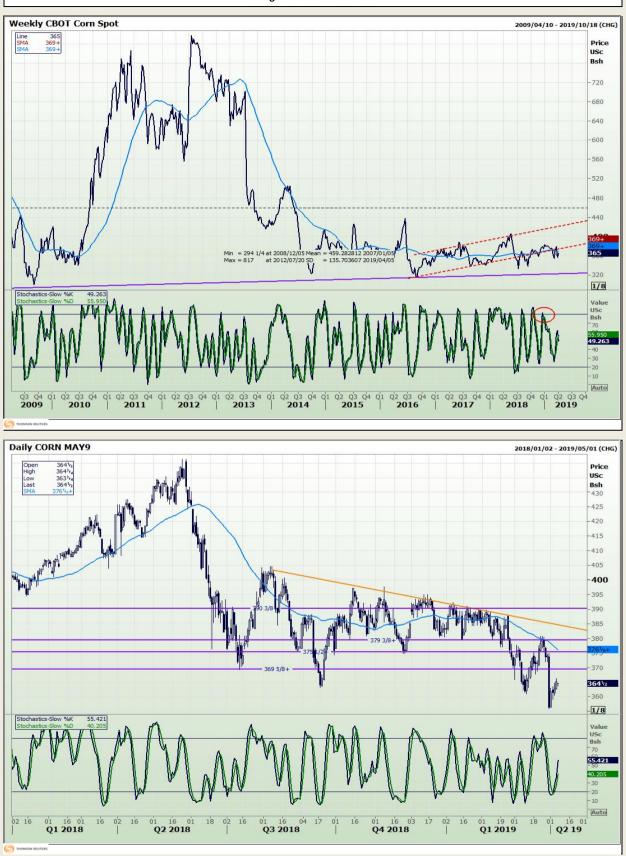

## **Technical Analysis**

South African Futures Exchange - Maize

DISCLAIMER: This report has been prepared by GroCapital Financial Services Pty Ltd, a wholly owned subsidiary of AFGRI Operations Limitedis provided to you for information purposes only.GROCAPITAL AND AFGRI hereby certify that the views expressed in this report were obtained from sources which GROCAPITAL AND AFGRI consider to be reliable.GROCAPITAL AND AFGRI do not make any representations or give any guarantees or warranties, expressed or implied, as to the correctness, accuracy or completeness of the report.Neither GROCAPITAL AND AFGRI, nor any affiliate, nor any of their respective officers, directors, partners or employees, respirations in the opinions, forecasts or information, irrespective of whether there has been any negligence by GroCapital and AFGRI, their affiliate, or their respective officers, directors, partners or employees, regardless of whether such damages were foreseen or unforeseen. The information contained in this report is confidential and may be subject to legal privilege. This report is not intended to not should it be taken to create any legal relations or contractual relations.