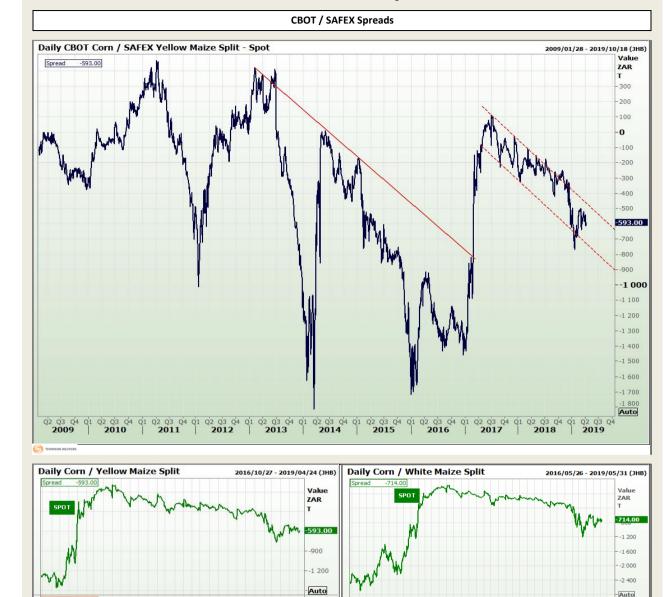

## **Technical Analysis**

South African Futures Exchange - Maize

DISCLAIMER: This report has been prepared by GroCapital Financial Services Pty Ltd, a wholly owned subsidiary of AFGRI Operations Limitedis provided to you for information purposes only.GROCAPITAL AND AFGRI hereby certify that the views expressed in this report were obtained from sources which GROCAPITAL AND AFGRI consider to be reliable.GROCAPITAL AND AFGRI do not make any representations or give any guarantees or warranties, expressed or implied, as to the correctness, accuracy or completeness of the report.Neither GROCAPITAL AND AFGRI, nor any affiliate, nor any of their respective officers, directors, partners or employees, respirations in the opinions, forecasts or information, irrespective of whether there has been any negligence by GroCapital and AFGRI, their affiliate, or their respective officers, directors, partners or employees, regardless of whether such damages were foreseen or unforeseen. The information contained in this report is confidential and may be subject to legal privilege. This report is not intended to not should it be taken to create any legal relations or contractual relations.