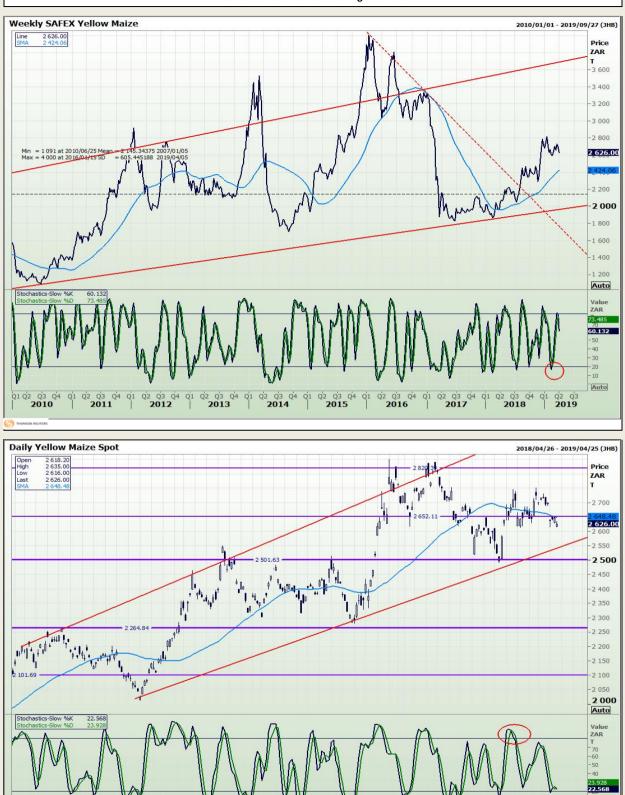

## **Technical Analysis**

South African Futures Exchange - Maize

DISCLAIMER: This report has been prepared by GroCapital Financial Services Pty Ltd, a wholly owned subsidiary of AFGRI Operations Limitedis provided to you for information purposes only.GROCAPITAL AND AFGRI hereby certify that the views expressed in this report were obtained from sources which GROCAPITAL AND AFGRI consider to be reliable.GROCAPITAL AND AFGRI do not make any representations or give any guarantees or warranties, expressed or implied, as to the correctness, accuracy or completeness of the report.Neither GROCAPITAL AND AFGRI, nor any affiliate, nor any of their respective officers, directors, partners or employees, respirations in the opinions, forecasts or information, irrespective of whether there has been any negligence by GroCapital and AFGRI, their affiliate, or their respective officers, directors, partners or employees, regardless of whether such damages were foreseen or unforeseen. The information contained in this report is confidential and may be subject to legal privilege. This report is not intended to not should it be taken to create any legal relations or contractual relations.