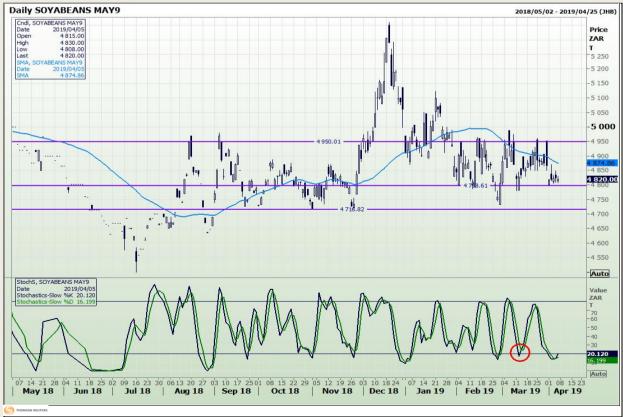

# **Technical Analysis**

**South African Futures Exchange - Soybeans** 

DISCLAIMER: This report has been prepared by GroCapital Financial Services Pty Ltd, a wholly owned subsidiary of AFGRI Operations Limitedis provided to you for information purposes only.GROCAPITAL AND AFGRI hereby certify that the views expressed in this report were obtained from sources which GROCAPITAL AND AFGRI consider to be reliable.GROCAPITAL AND AFGRI do not make any representations or give any guarantees or warranties, expressed or implied, as to the correctness, accuracy or completeness of the report.Neither GROCAPITAL AND AFGRI, on any of their respective officers, directors, partners or employees, shall assume any liability for any losses arising from errors or omissions in the opinions, forecasts or information, irrespective of whether there has been any negligence by GroCapital and AFGRI, their affiliate, or their respective officers, directors, partners or employees, regardless of whether such damages were foreseen or unforeseen. The information contained in this report is confidential and may be subject to legal privilege. This

Market Report : 08 April 2019

3rd Floor, AFGRI Building 12 Byls Bridge Boulevard Highveld Extension 73