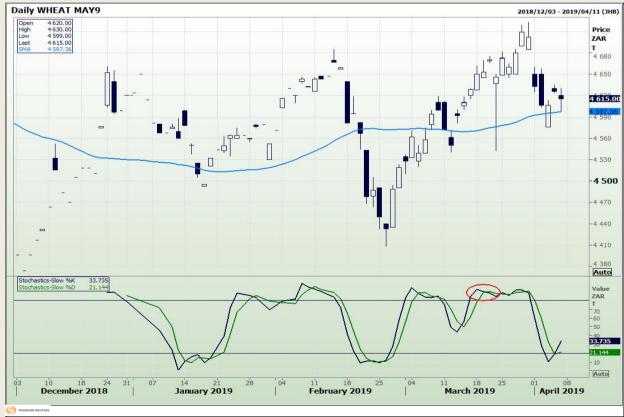

# **Technical Analysis**

South African Futures Exchange - Wheat

DISCLAIMER: This report has been prepared by GroCapital Financial Services Pty Ltd, a wholly owned subsidiary of AFGRI Operations Limitedis provided to you for information purposes only.GROCAPITAL AND AFGRI hereby certify that the views expressed in this report were obtained from sources which GROCAPITAL AND AFGRI consider to be reliable.GROCAPITAL AND AFGRI do not make any representations or give any guarantees or warranties, expressed or implied, as to the correctness, accuracy or completeness of the report.Net Hort GROCAPITAL AND AFGRI, nor any of their respective forest, directors, partners or employees shall assume any liability for any losses arising from errors or omissions in the opinions, forecasts or information, irrespective of whether there has been any negligence by GroCapital and AFGRI, their affiliate, or their respective officers, directors, partners or employees, regardless of whether such damages were foreseen or unforeseen. The information contained in this report is confidential and may be subject to legal privilege. This