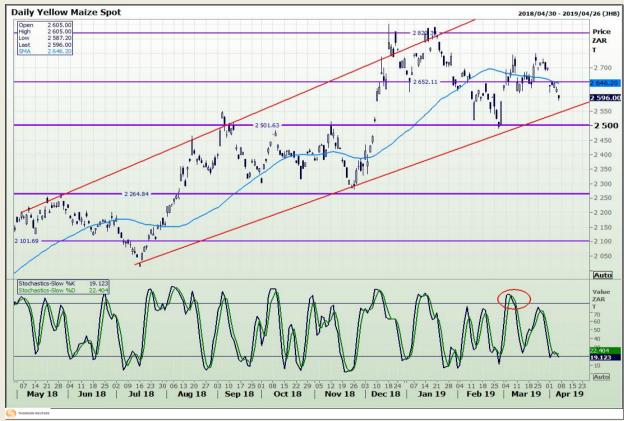

## **Technical Analysis**

South African Futures Exchange - Maize

DISCLAIMER: This report has been prepared by GroCapital Financial Services Pty Ltd, a wholly owned subsidiary of AFGRI Operations Limitedis provided to you for information purposes only.GROCAPITAL AND AFGRI hereby certify that the views expressed in this report were obtained from sources which GROCAPITAL AND AFGRI consider to be reliable.GROCAPITAL AND AFGRI do not make any representations or give any guarantees or warranties, expressed or implied, as to the correctness, accuracy or completeness of the report.Net Hort GROCAPITAL AND AFGRI, nor any of their respective officers, directors, partners or employees shall assume any liability for any losses arising from errors or omissions in the opinions, forecasts or information, irrespective of whether there has been any negligence by GroCapital and AFGRI, their affiliate, or their respective officers, directors, partners or employees, regardless of whether such damages were foreseen or unforeseen. The information contained in this report is confidential and may be subject to legal privilege. This