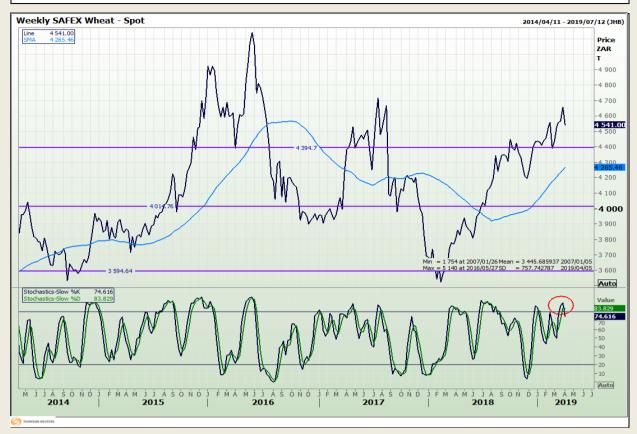

# **Technical Analysis**

South African Futures Exchange - Wheat

DISCLAIMER: This report has been prepared by GroCapital Financial Services Pty Ltd, a wholly owned subsidiary of AFGRI Operations Limitedis provided to you for information purposes only.GROCAPITAL AND AFGRI hereby certify that the views expressed in this report were obtained from sources which GROCAPITAL AND AFGRI consider to be reliable.GROCAPITAL AND AFGRI do not make any representations or give any guarantees or warranties, expressed or implied, as to the correctness, accuracy or completeness of the report.Net Hort GROCAPITAL AND AFGRI, nor any of their respective forest, directors, partners or employees shall assume any liability for any losses arising from errors or omissions in the opinions, forecasts or information, irrespective of whether there has been any negligence by GroCapital and AFGRI, their affiliate, or their respective officers, directors, partners or employees, regardless of whether such damages were foreseen or unforeseen. The information contained in this report is confidential and may be subject to legal privilege. This