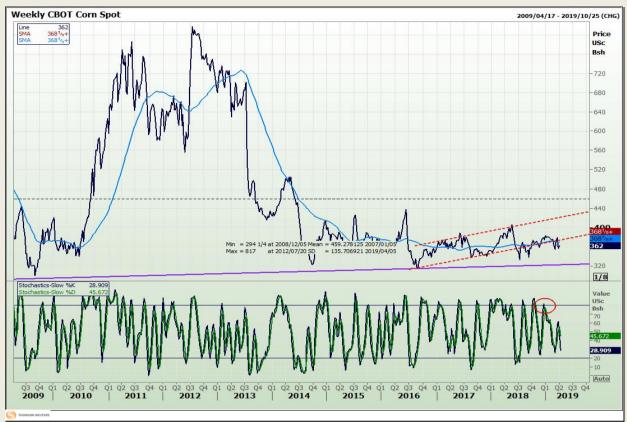

## **Technical Analysis**

Chicago Board of Trade - Corn

DISCLAIMER: This report has been prepared by GroCapital Financial Services Pty Ltd, a wholly owned subsidiary of AFGRI Operations Limitedis provided to you for information purposes only.GROCAPITAL AND AFGRI hereby certify that the views expressed in this report were obtained from sources which GROCAPITAL AND AFGRI consider to be reliable.GROCAPITAL AND AFGRI do not make any representations or give any guarantees or warranties, expressed or implied, as to the correctness, accuracy or completeness of the report.Net here GROCAPITAL AND AFGRI, nor any of their respective officers, directors, partners or employees shall assume any liability for any losses arising from errors or omissions in the opinions, forecasts or information, irrespective of whether there has been any negligence by GroCapital and AFGRI, their affiliate, or their respective officers, directors, partners or employees, regardless of whether such damages were foreseen or unforeseen or the information contained in this report is confidential and may be subject to legal privilege. This

Market Report : 08 April 2019

3rd Floor, AFGRI Building 12 Byls Bridge Boulevard Highveld Extension 73