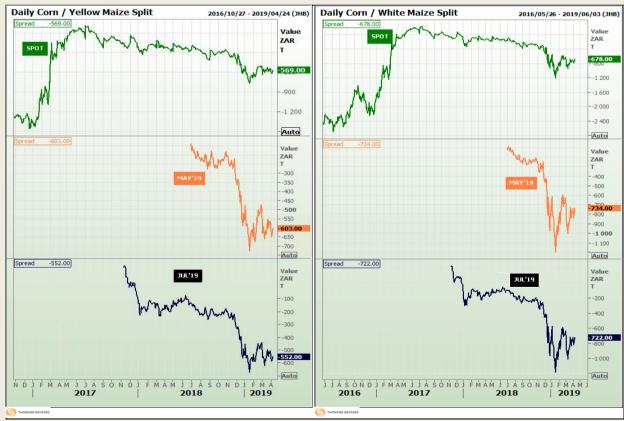

# **Technical Analysis**

**CBOT / SAFEX Spreads** 

DISCLAIMER: This report has been prepared by GroCapital Financial Services Pty Ltd, a wholly owned subsidiary of AFGRI Operations Limitedis provided to you for information purposes only.GROCAPITAL AND AFGRI hereby certify that the views expressed in this report were obtained from sources which GROCAPITAL AND AFGRI consider to be reliable.GROCAPITAL AND AFGRI do not make any representations or give any guarantees or warranties, expressed or implied, as to the correctness, accuracy or completeness of the report.Net Hort GROCAPITAL AND AFGRI, nor any of their respective forest, directors, partners or employees shall assume any liability for any losses arising from errors or omissions in the opinions, forecasts or information, irrespective of whether there has been any negligence by GroCapital and AFGRI, their affiliate, or their respective officers, directors, partners or employees, regardless of whether such damages were foreseen or unforeseen. The information contained in this report is confidential and may be subject to legal privilege. This

Market Report : 08 April 2019

3rd Floor, AFGRI Building 12 Byls Bridge Boulevard Highveld Extension 73