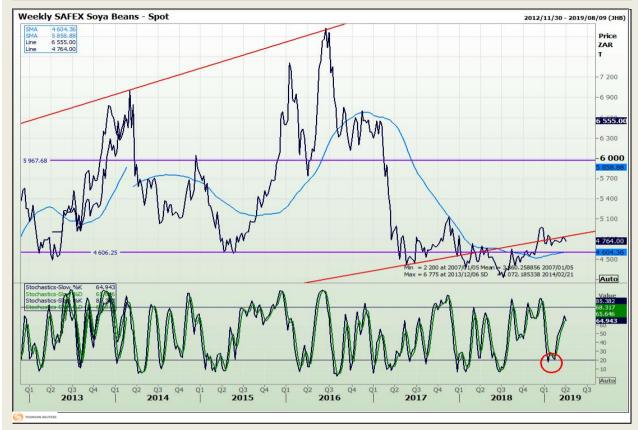

# **Technical Analysis**

**South African Futures Exchange - Soybeans** 

DISCLAIMER: This report has been prepared by GroCapital Financial Services Pty Ltd, a wholly owned subsidiary of AFGRI Operations Limitedis provided to you for information purposes only.GROCAPITAL AND AFGRI hereby certify that the views expressed in this report were obtained from sources which GROCAPITAL AND AFGRI consider to be reliable.GROCAPITAL AND AFGRI do not make any representations or give any guarantees or warranties, expressed or implied, as to the correctness, accuracy or completeness of the report.Neither GROCAPITAL AND AFGRI, on any of their respective officers, directors, partners or employees, shall assume any liability for any losses arising from errors or omissions in the opinions, forecasts or information, irrespective of whether there has been any negligence by GroCapital and AFGRI, their affiliate, or their respective officers, directors, partners or employees, regardless of whether such damages were foreseen or unforeseen. The information contained in this report is confidential and may be subject to legal privilege. This

Market Report : 08 April 2019

3rd Floor, AFGRI Building 12 Byls Bridge Boulevard Highveld Extension 73