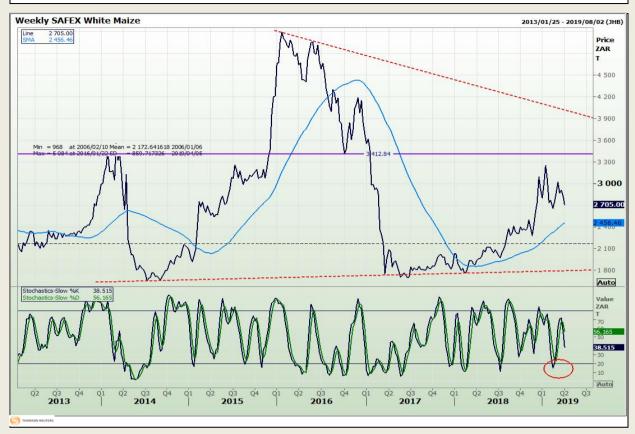

# **Technical Analysis**

South African Futures Exchange - Maize

DISCLAIMER: This report has been prepared by GroCapital Financial Services Pty Ltd, a wholly owned subsidiary of AFGRI Operations Limitedis provided to you for information purposes only.GROCAPITAL AND AFGRI hereby certify that the views expressed in this report were obtained from sources which GROCAPITAL AND AFGRI consider to be reliable.GROCAPITAL AND AFGRI do not make any representations or give any guarantees or warranties, expressed or implied, as to the correctness, accuracy or completeness of the report.Net Hort GROCAPITAL AND AFGRI, nor any of their respective officers, directors, partners or employees shall assume any liability for any losses arising from errors or omissions in the opinions, forecasts or information, irrespective of whether there has been any negligence by GroCapital and AFGRI, their affiliate, or their respective officers, directors, partners or employees, regardless of whether such damages were foreseen or unforeseen. The information contained in this report is confidential and may be subject to legal privilege. This

Market Report : 08 April 2019

3rd Floor, AFGRI Building 12 Byls Bridge Boulevard Highveld Extension 73