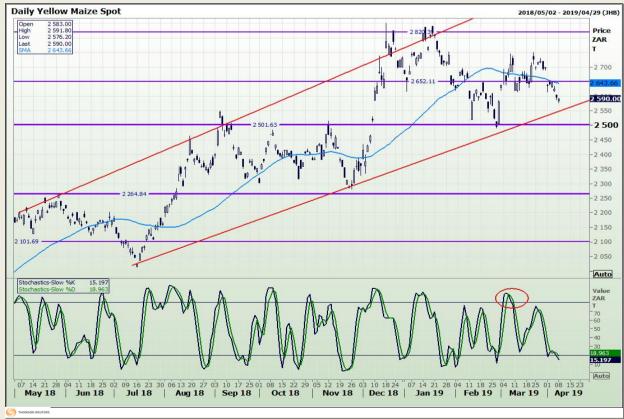

# **Technical Analysis**

South African Futures Exchange - Maize

Market Report : 09 April 2019

3rd Floor, AFGRI Building 12 Byls Bridge Boulevard Highveld Extension 73