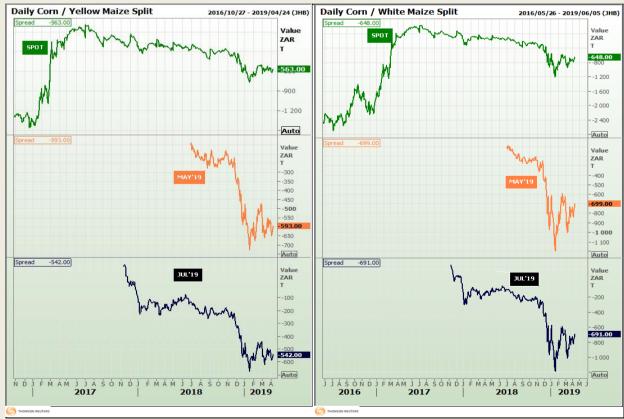

# **Technical Analysis**

**CBOT / SAFEX Spreads** 

Market Report : 09 April 2019

3rd Floor, AFGRI Building 12 Byls Bridge Boulevard Highveld Extension 73