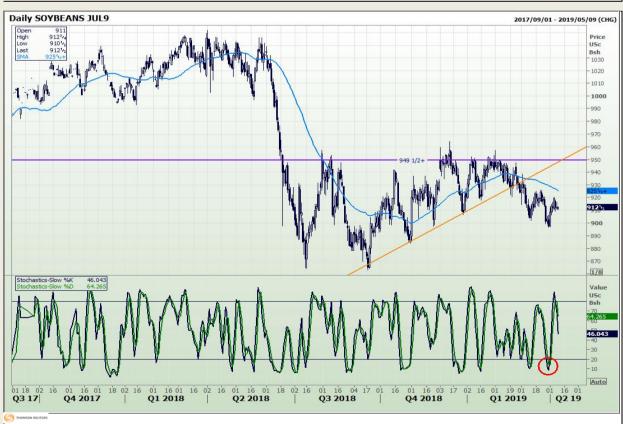

# **Technical Analysis**

Chicago Board of Trade - Soybeans

Market Report : 09 April 2019

3rd Floor, AFGRI Building 12 Byls Bridge Boulevard Highveld Extension 73