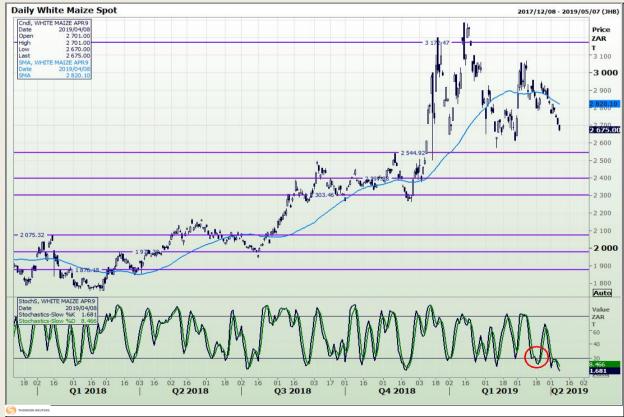

# **Technical Analysis**

South African Futures Exchange - Maize

Market Report : 09 April 2019

3rd Floor, AFGRI Building 12 Byls Bridge Boulevard Highveld Extension 73