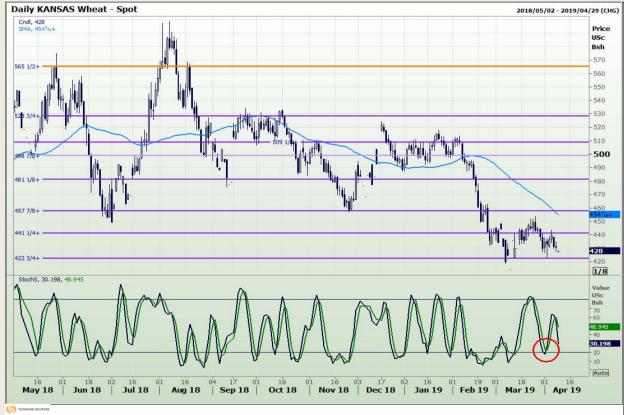

## **Technical Analysis**

Chicago Board of Trade and Kansas Board of Trade - Wheat

Market Report : 09 April 2019

3rd Floor, AFGRI Building 12 Byls Bridge Boulevard Highveld Extension 73

# **Technical Analysis**

Chicago Board of Trade and Kansas Board of Trade - Wheat

Market Report : 09 April 2019

3rd Floor, AFGRI Building 12 Byls Bridge Boulevard Highveld Extension 73