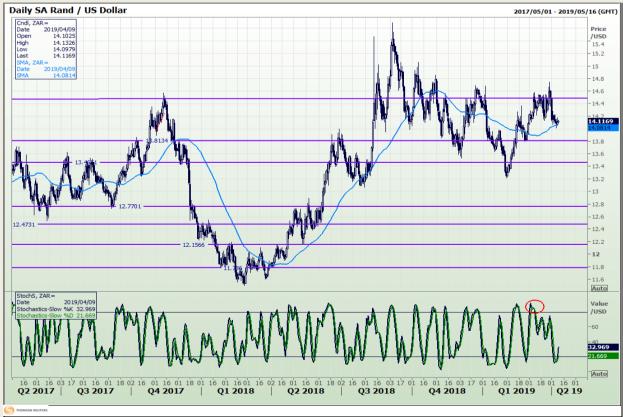

# **Technical Analysis**

Rand / US Dollar

Market Report : 09 April 2019

3rd Floor, AFGRI Building 12 Byls Bridge Boulevard Highveld Extension 73