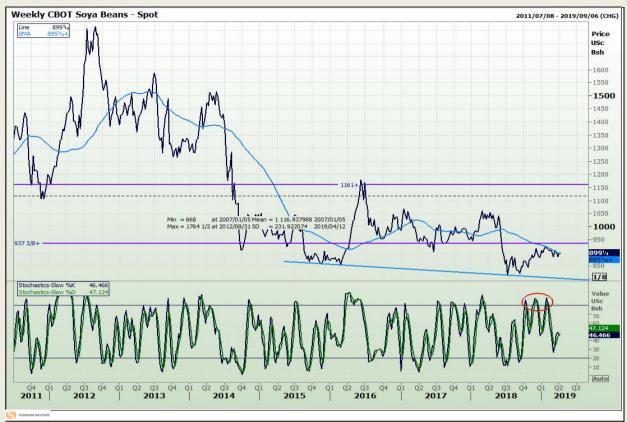

# **Technical Analysis**

Chicago Board of Trade - Soybeans

Market Report : 09 April 2019

3rd Floor, AFGRI Building 12 Byls Bridge Boulevard Highveld Extension 73