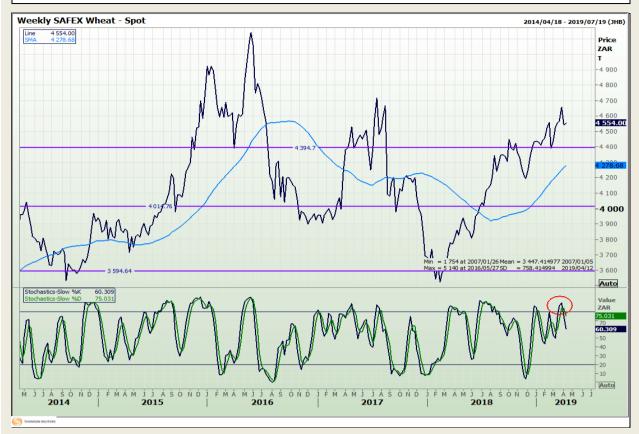

# **Technical Analysis**

South African Futures Exchange - Wheat

Market Report : 09 April 2019

3rd Floor, AFGRI Building 12 Byls Bridge Boulevard Highveld Extension 73