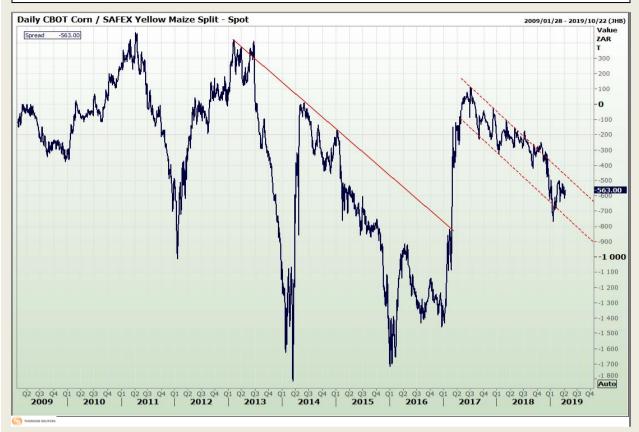

# **Technical Analysis**

**CBOT / SAFEX Spreads** 

Market Report : 09 April 2019

3rd Floor, AFGRI Building 12 Byls Bridge Boulevard Highveld Extension 73