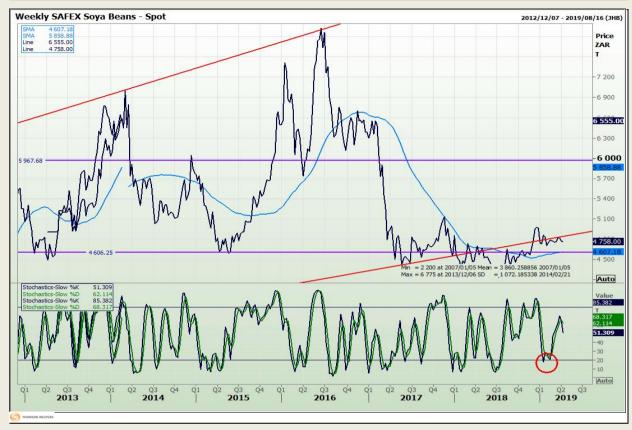

## **Technical Analysis**

**South African Futures Exchange - Soybeans** 

Market Report : 09 April 2019

3rd Floor, AFGRI Building 12 Byls Bridge Boulevard Highveld Extension 73