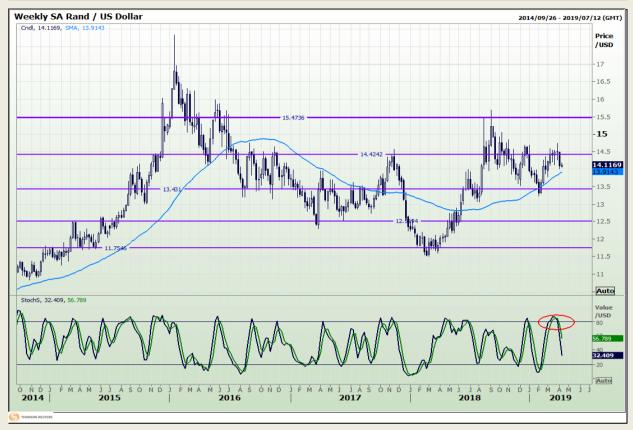

# **Technical Analysis**

Rand / US Dollar

Market Report : 09 April 2019

3rd Floor, AFGRI Building 12 Byls Bridge Boulevard Highveld Extension 73