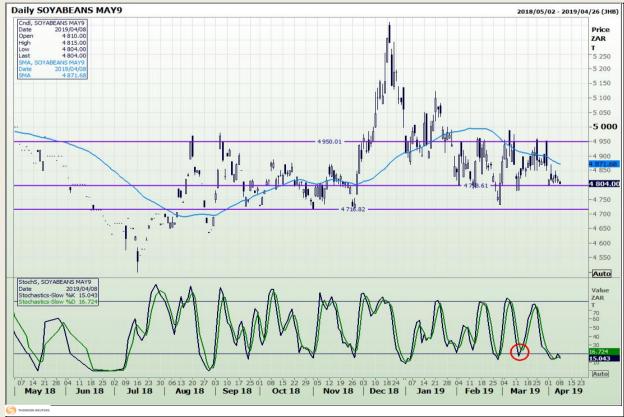

## **Technical Analysis**

**South African Futures Exchange - Soybeans** 

Market Report : 09 April 2019

3rd Floor, AFGRI Building 12 Byls Bridge Boulevard Highveld Extension 73