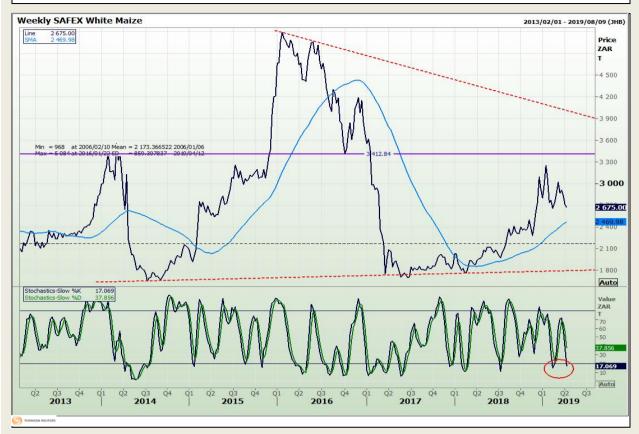

# **Technical Analysis**

South African Futures Exchange - Maize

Market Report : 09 April 2019

3rd Floor, AFGRI Building 12 Byls Bridge Boulevard Highveld Extension 73