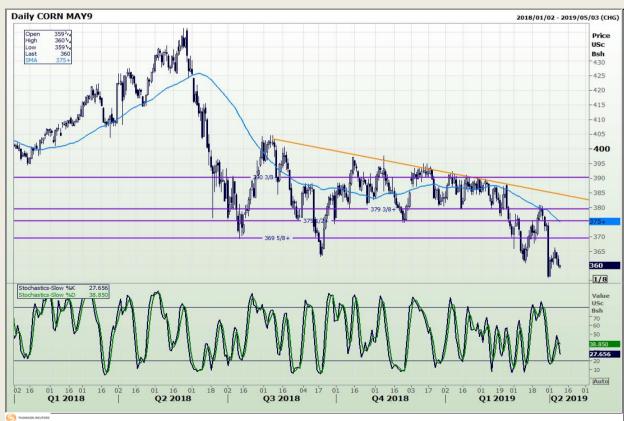

## **Technical Analysis**

Chicago Board of Trade - Corn

Market Report : 09 April 2019

3rd Floor, AFGRI Building 12 Byls Bridge Boulevard Highveld Extension 73