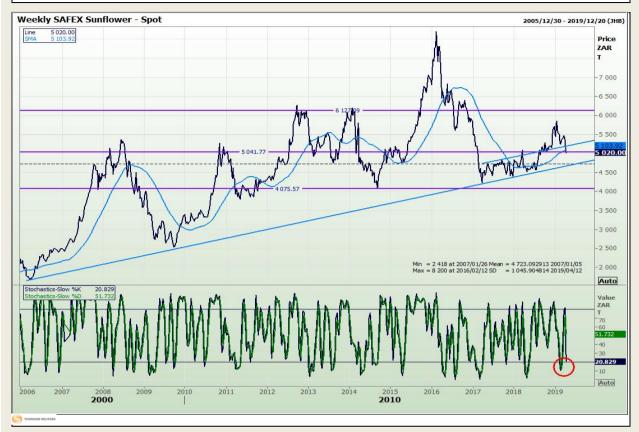

# **Technical Analysis**

South African Futures Exchange - Wheat







Market Report : 09 April 2019

3rd Floor, AFGRI Building 12 Byls Bridge Boulevard Highveld Extension 73

# **Technical Analysis**

Chicago Board of Trade and Kansas Board of Trade - Wheat







Market Report : 09 April 2019

3rd Floor, AFGRI Building 12 Byls Bridge Boulevard Highveld Extension 73

# **Technical Analysis**

Chicago Board of Trade - Soybeans







Market Report : 09 April 2019

3rd Floor, AFGRI Building 12 Byls Bridge Boulevard Highveld Extension 73

## **Technical Analysis**

**South African Futures Exchange - Soybeans** 







Market Report : 09 April 2019

3rd Floor, AFGRI Building 12 Byls Bridge Boulevard Highveld Extension 73

# **Technical Analysis**

South African Futures Exchange - Sunflower