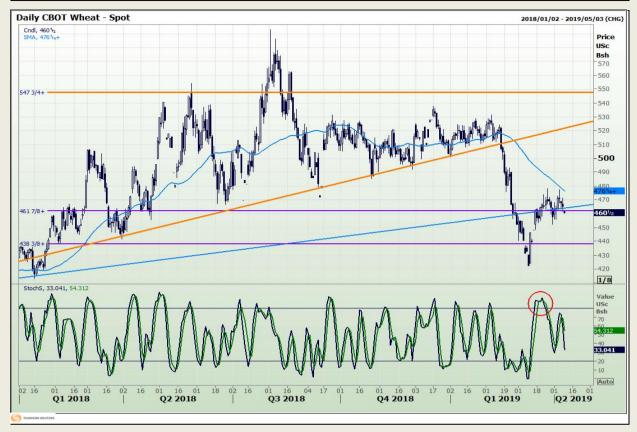

## **Technical Analysis**

Chicago Board of Trade and Kansas Board of Trade - Wheat

Market Report : 09 April 2019

3rd Floor, AFGRI Building 12 Byls Bridge Boulevard Highveld Extension 73

# **Technical Analysis**

Chicago Board of Trade and Kansas Board of Trade - Wheat

Market Report : 09 April 2019

3rd Floor, AFGRI Building 12 Byls Bridge Boulevard Highveld Extension 73