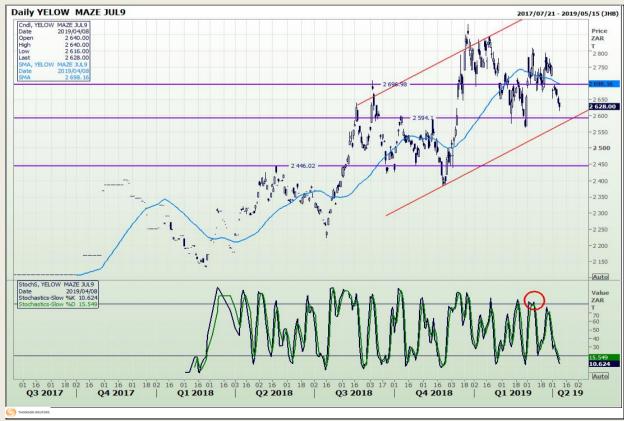

# **Technical Analysis**

South African Futures Exchange - Maize

Market Report : 09 April 2019

3rd Floor, AFGRI Building 12 Byls Bridge Boulevard Highveld Extension 73