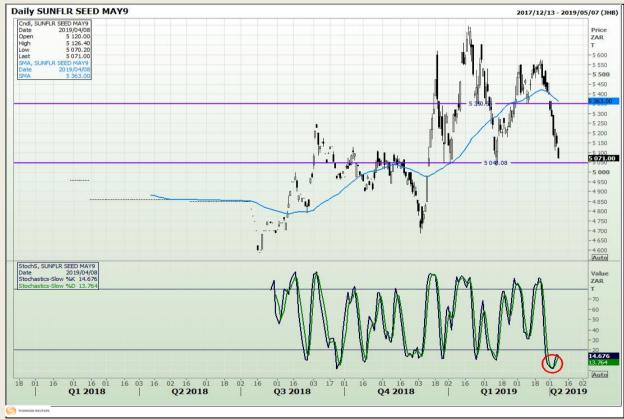

**Technical Analysis**

South African Futures Exchange - Wheat







Market Report : 09 April 2019

3rd Floor, AFGRI Building 12 Byls Bridge Boulevard Highveld Extension 73

# **Technical Analysis**

Chicago Board of Trade and Kansas Board of Trade - Wheat







Market Report : 09 April 2019

3rd Floor, AFGRI Building 12 Byls Bridge Boulevard Highveld Extension 73

# **Technical Analysis**

Chicago Board of Trade - Soybeans







Market Report : 09 April 2019

3rd Floor, AFGRI Building 12 Byls Bridge Boulevard Highveld Extension 73

## **Technical Analysis**

**South African Futures Exchange - Soybeans** 







Market Report : 09 April 2019

3rd Floor, AFGRI Building 12 Byls Bridge Boulevard Highveld Extension 73

# **Technical Analysis**

South African Futures Exchange - Sunflower