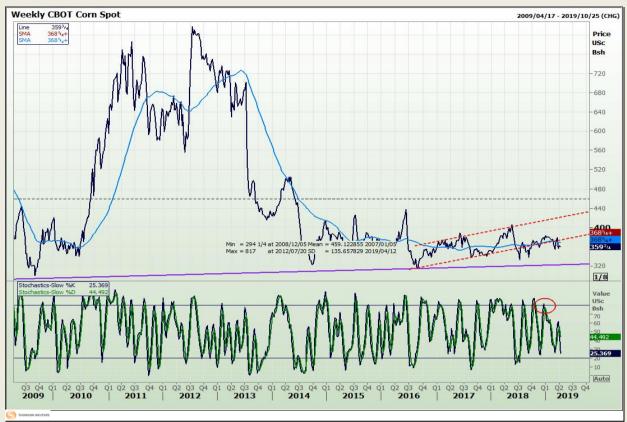

## **Technical Analysis**

Chicago Board of Trade - Corn

Market Report : 09 April 2019

3rd Floor, AFGRI Building 12 Byls Bridge Boulevard Highveld Extension 73