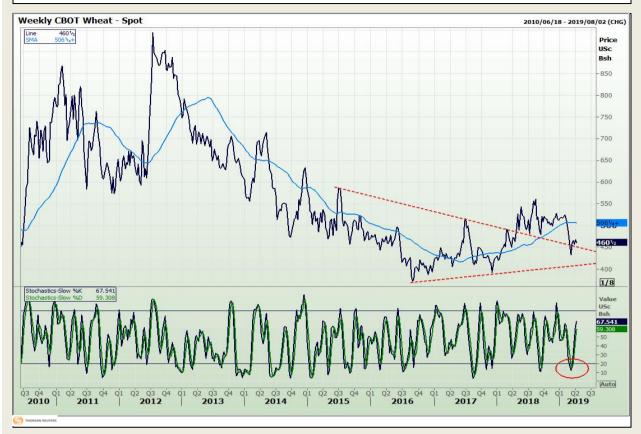

## **Technical Analysis**

Chicago Board of Trade and Kansas Board of Trade - Wheat

Market Report : 09 April 2019

3rd Floor, AFGRI Building 12 Byls Bridge Boulevard Highveld Extension 73

# **Technical Analysis**

Chicago Board of Trade and Kansas Board of Trade - Wheat

Market Report : 09 April 2019

3rd Floor, AFGRI Building 12 Byls Bridge Boulevard Highveld Extension 73