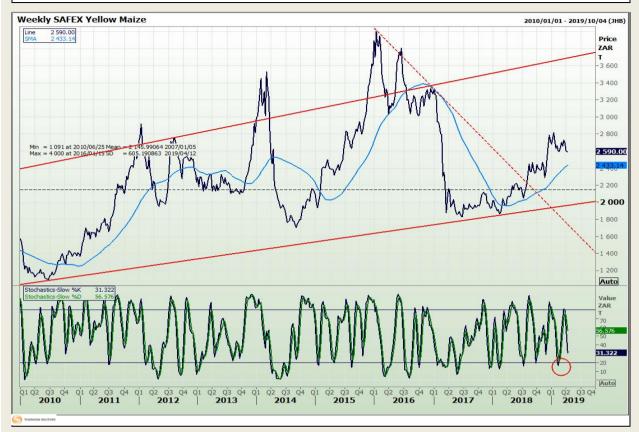

# **Technical Analysis**

South African Futures Exchange - Maize

Market Report : 09 April 2019

3rd Floor, AFGRI Building 12 Byls Bridge Boulevard Highveld Extension 73