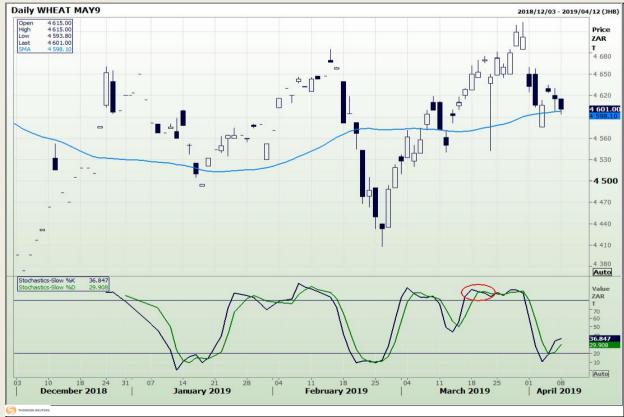

# **Technical Analysis**

South African Futures Exchange - Wheat

Market Report : 09 April 2019

3rd Floor, AFGRI Building 12 Byls Bridge Boulevard Highveld Extension 73