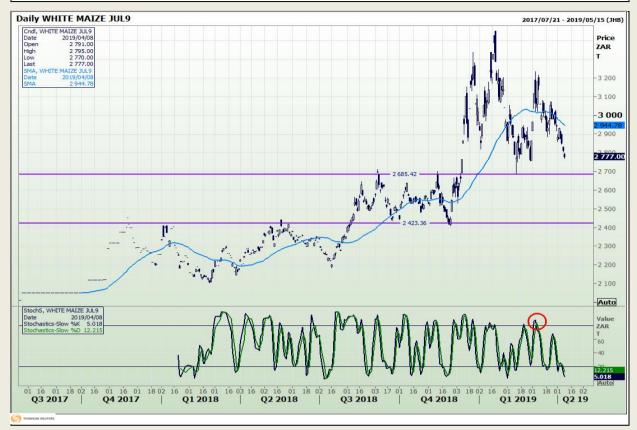

# **Technical Analysis**

South African Futures Exchange - Maize

Market Report : 09 April 2019

3rd Floor, AFGRI Building 12 Byls Bridge Boulevard Highveld Extension 73