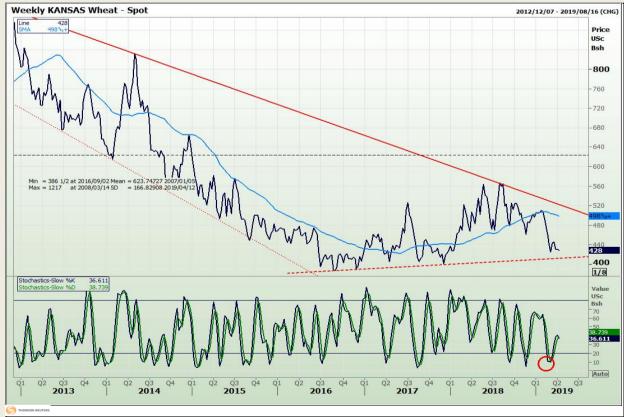

## **Technical Analysis**

Chicago Board of Trade and Kansas Board of Trade - Wheat

Market Report : 09 April 2019

3rd Floor, AFGRI Building 12 Byls Bridge Boulevard Highveld Extension 73

# **Technical Analysis**

Chicago Board of Trade and Kansas Board of Trade - Wheat

Market Report : 09 April 2019

3rd Floor, AFGRI Building 12 Byls Bridge Boulevard Highveld Extension 73