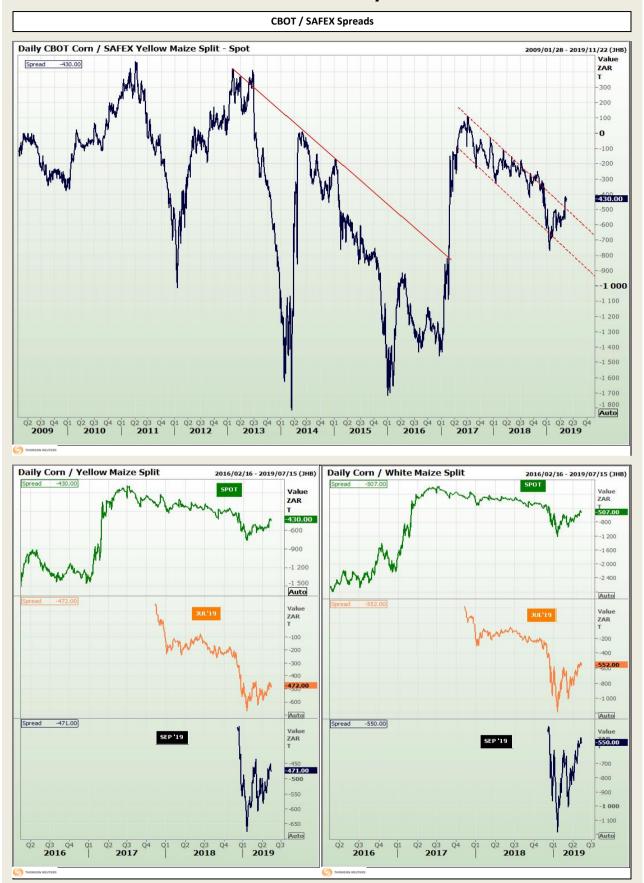

# **Technical Analysis**

South African Futures Exchange - Maize

Market Report : 15 May 2019

## **Technical Analysis**

South African Futures Exchange - Maize

Market Report : 15 May 2019