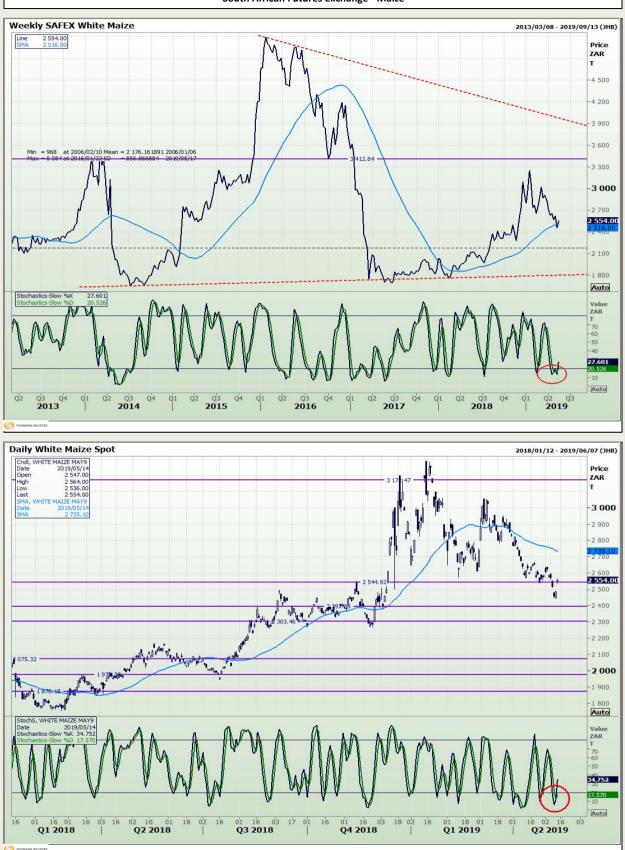

# **Technical Analysis**

South African Futures Exchange - Maize

Market Report : 15 May 2019

## **Technical Analysis**

South African Futures Exchange - Maize

Market Report : 15 May 2019