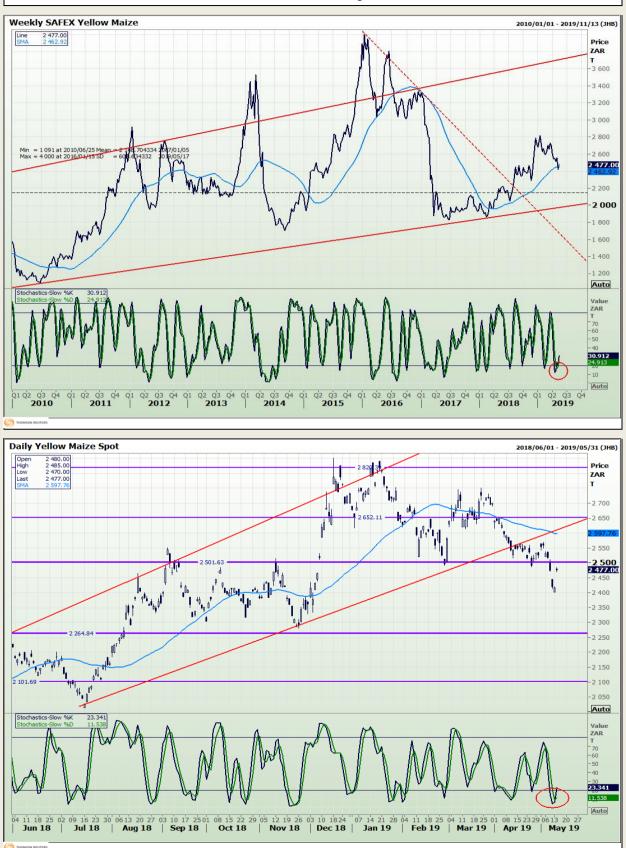

# **Technical Analysis**

South African Futures Exchange - Maize

Market Report : 15 May 2019

## **Technical Analysis**

South African Futures Exchange - Maize

Market Report : 15 May 2019