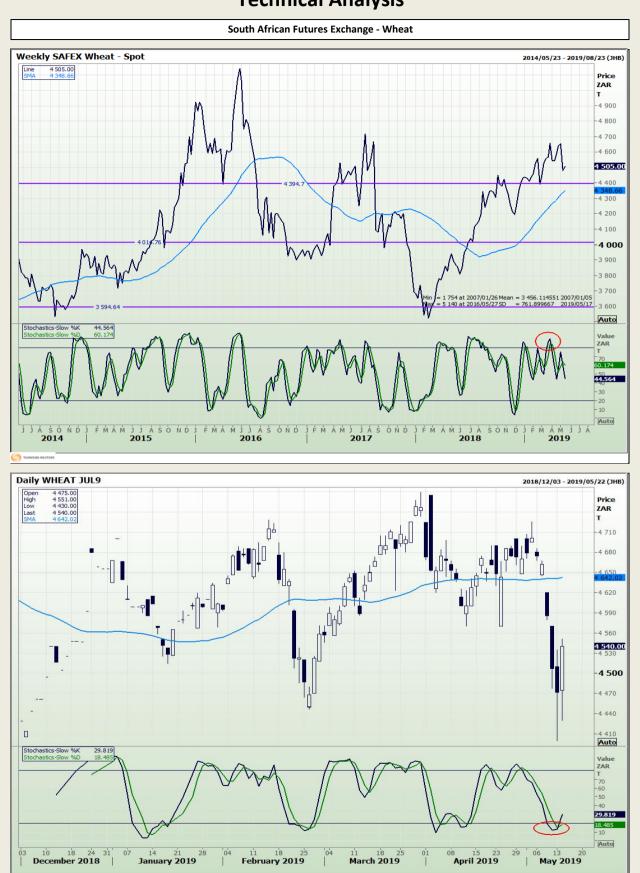

Market Report : 15 May 2019

**Technical Analysis** 

C THOMSON REL

Market Report : 15 May 2019