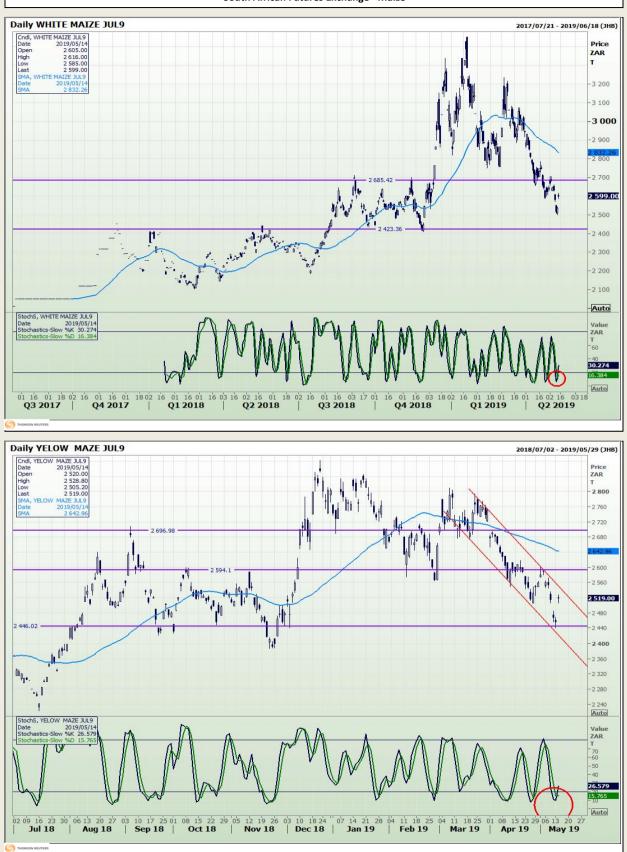

# **Technical Analysis**

South African Futures Exchange - Maize

Market Report : 15 May 2019

## **Technical Analysis**

South African Futures Exchange - Maize

Market Report : 15 May 2019