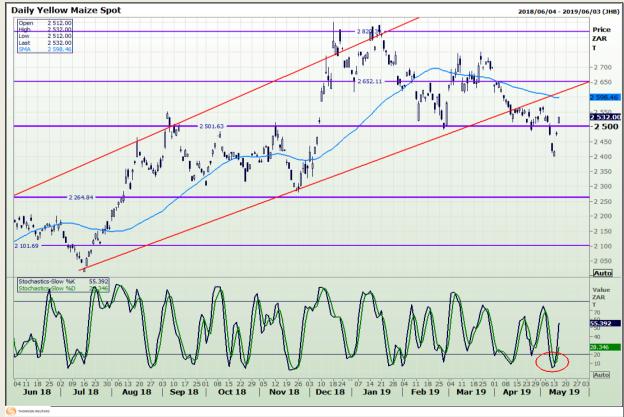

## **Technical Analysis**

South African Futures Exchange - Maize

DISCLAIMER: This report has been prepared by GroCapital Financial Services Pty Ltd, a wholly owned subsidiary of AFGRI Operations Limitedis provided to you for information purposes only.GROCAPITAL AND AFGRI hereby certify that the views expressed in this report were obtained from sources which GROCAPITAL AND AFGRI consider to be reliable.GROCAPITAL AND AFGRI do not make any representations or give any guarantees or warranties, expressed or implied, as to the correctness, accuracy or completeness of the report.Net Hort GROCAPITAL AND AFGRI, nor any of their respective efficiency, directors, partners or employees shall assume any liability for any losses arising from errors or omissions in the opinions, forecasts or information, irrespective of whether there has been any negligence by GroCapital and AFGRI, their affiliate, or their respective officers, directors, partners or employees, regardless of whether such damages were foreseen or unforeseen. The information contained in this report is confidential and may be subject to legal privilege. This

Market Report : 16 May 2019

3rd Floor, AFGRI Building 12 Byls Bridge Boulevard Highveld Extension 73