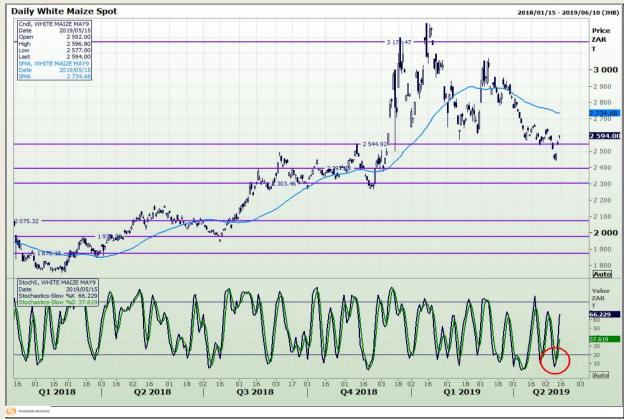

## **Technical Analysis**

South African Futures Exchange - Maize

DISCLAIMER: This report has been prepared by GroCapital Financial Services Pty Ltd, a wholly owned subsidiary of AFGRI Operations Limitedis provided to you for information purposes only.GROCAPITAL AND AFGRI hereby certify that the views expressed in this report were obtained from sources which GROCAPITAL AND AFGRI consider to be reliable.GROCAPITAL AND AFGRI do not make any representations or give any guarantees or warranties, expressed or implied, as to the correctness, accuracy or completeness of the report.Net here GROCAPITAL AND AFGRI, nor any of their respective officers, directors, partners or employees shall assume any liability for any losses arising from errors or omissions in the opinions, forecasts or information, irrespective of whether there has been any negligence by GroCapital and AFGRI, their affiliate, or their respective officers, directors, partners or employees, regardless of whether such damages were foreseen or unforeseen. The information contained in this report is confidential and may be subject to legal privilege. This

Market Report : 16 May 2019

3rd Floor, AFGRI Building 12 Byls Bridge Boulevard Highveld Extension 73