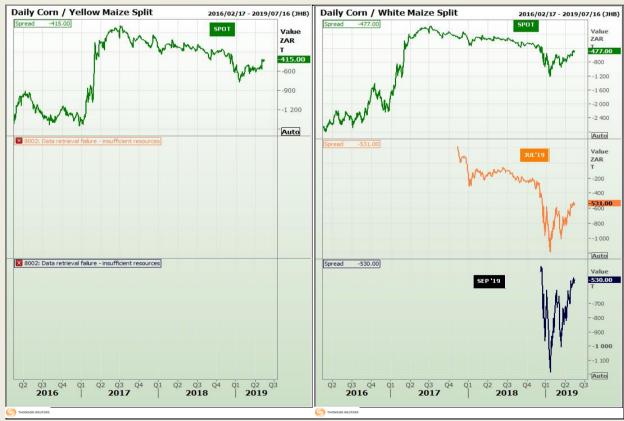

## **Technical Analysis**

**CBOT / SAFEX Spreads** 

DISCLAIMER: This report has been prepared by GroCapital Financial Services Pty Ltd, a wholly owned subsidiary of AFGRI Operations Limitedis provided to you for information purposes only.GROCAPITAL AND AFGRI hereby certify that the views expressed in this report were obtained from sources which GROCAPITAL AND AFGRI consider to be reliable.GROCAPITAL AND AFGRI do not make any representations or give any guarantees or warranties, expressed or implied, as to the correctness, accuracy or completeness of the report.Net Hort GROCAPITAL AND AFGRI, nor any of their respective efficiency, directors, partners or employees shall assume any liability for any losses arising from errors or omissions in the opinions, forecasts or information, irrespective of whether there has been any negligence by GroCapital and AFGRI, their affiliate, or their respective officers, directors, partners or employees, regardless of whether such damages were foreseen or unforeseen. The information contained in this report is confidential and may be subject to legal privilege. This

Market Report : 16 May 2019

3rd Floor, AFGRI Building 12 Byls Bridge Boulevard Highveld Extension 73