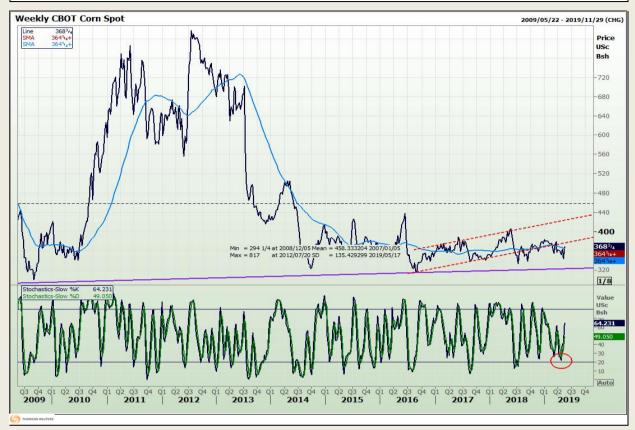

## **Technical Analysis**

Chicago Board of Trade - Corn

DISCLAIMER: This report has been prepared by GroCapital Financial Services Pty Ltd, a wholly owned subsidiary of AFGRI Operations Limitedis provided to you for information purposes only.GROCAPITAL AND AFGRI hereby certify that the views expressed in this report were obtained from sources which GROCAPITAL AND AFGRI consider to be reliable.GROCAPITAL AND AFGRI do not make any representations or give any guarantees or warranties, expressed or implied, as to the correctness, accuracy or completeness of the report.Neither GROCAPITAL AND AFGRI, on any of their respective officers, directors, partners or employees, shall assume any liability for any losses arising from errors or omissions in the opinions, forecasts or information, irrespective of whether there has been any negligence by GroCapital and AFGRI, their affiliate, or their respective officers, directors, partners or employees, regardless of whether such damages were foreseen or unforeseen. The information contained in this report is confidential and may be subject to legal privilege. This

Market Report : 16 May 2019

3rd Floor, AFGRI Building 12 Byls Bridge Boulevard Highveld Extension 73