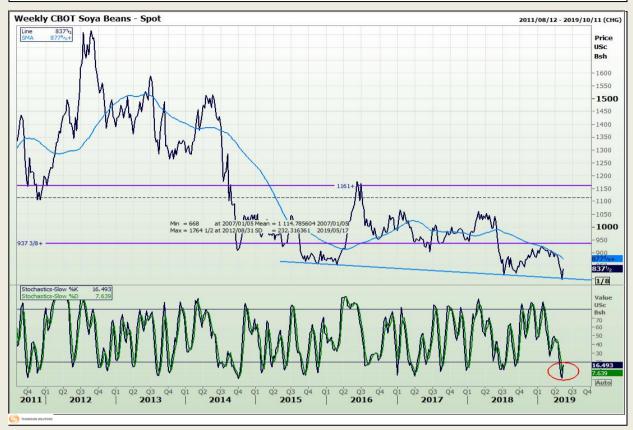

## **Technical Analysis**

Chicago Board of Trade - Soybeans

DISCLAIMER: This report has been prepared by GroCapital Financial Services Pty Ltd, a wholly owned subsidiary of AFGRI Operations Limitedis provided to you for information purposes only.GROCAPITAL AND AFGRI hereby certify that the views expressed in this report were obtained from sources which GROCAPITAL AND AFGRI consider to be reliable.GROCAPITAL AND AFGRI do not make any representations or give any guarantees or warranties, expressed or implied, as to the correctness, accuracy or completeness of the report.Net here GROCAPITAL AND AFGRI, nor any of their respective officers, directors, partners or employees shall assume any liability for any losses arising from errors or omissions in the opinions, forecasts or information, irrespective of whether there has been any negligence by GroCapital and AFGRI, their affiliate, or their respective officers, directors, partners or employees, regardless of whether such damages were foreseen or unforeseen. The information contained in this report is confidential and may be subject to legal privilege. This

Market Report : 16 May 2019

3rd Floor, AFGRI Building 12 Byls Bridge Boulevard Highveld Extension 73