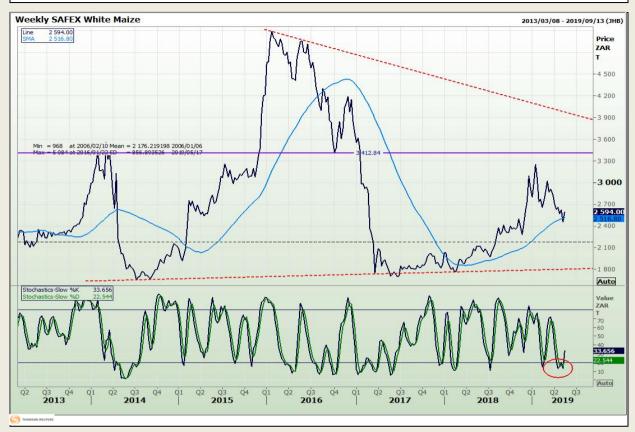

## **Technical Analysis**

South African Futures Exchange - Maize

DISCLAIMER: This report has been prepared by GroCapital Financial Services Pty Ltd, a wholly owned subsidiary of AFGRI Operations Limitedis provided to you for information purposes only.GROCAPITAL AND AFGRI hereby certify that the views expressed in this report were obtained from sources which GROCAPITAL AND AFGRI consider to be reliable.GROCAPITAL AND AFGRI do not make any representations or give any guarantees or warranties, expressed or implied, as to the correctness, accuracy or completeness of the report.Net here GROCAPITAL AND AFGRI, nor any of their respective officers, directors, partners or employees shall assume any liability for any losses arising from errors or omissions in the opinions, forecasts or information, irrespective of whether there has been any negligence by GroCapital and AFGRI, their affiliate, or their respective officers, directors, partners or employees, regardless of whether such damages were foreseen or unforeseen. The information contained in this report is confidential and may be subject to legal privilege. This

Market Report : 16 May 2019

3rd Floor, AFGRI Building 12 Byls Bridge Boulevard Highveld Extension 73