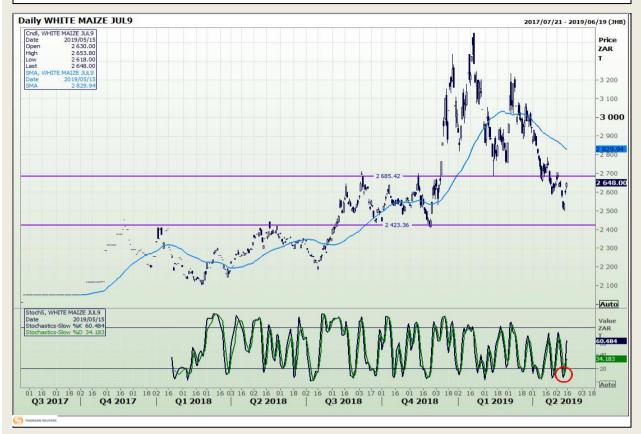

## **Technical Analysis**

South African Futures Exchange - Maize

DISCLAIMER: This report has been prepared by GroCapital Financial Services Pty Ltd, a wholly owned subsidiary of AFGRI Operations Limitedis provided to you for information purposes only.GROCAPITAL AND AFGRI hereby certify that the views expressed in this report were obtained from sources which GROCAPITAL AND AFGRI consider to be reliable.GROCAPITAL AND AFGRI do not make any representations or give any guarantees or warranties, expressed or implied, as to the correctness, accuracy or completeness of the report.Neither GROCAPITAL AND AFGRI, nor any of their respective officers, directors, partners or employees, shall assume any liability for any losses arising from errors or omissions in the opinions, forecasts or information, irrespective of whether there has been any negligence by GroCapital and AFGRI, their affiliate, or their respective officers, directors, partners or employees, regardless of whether such damages were foreseen or unforeseen. The information contained in this report is confidential and may be subject to legal privilege. This

Market Report : 16 May 2019

3rd Floor, AFGRI Building 12 Byls Bridge Boulevard Highveld Extension 73