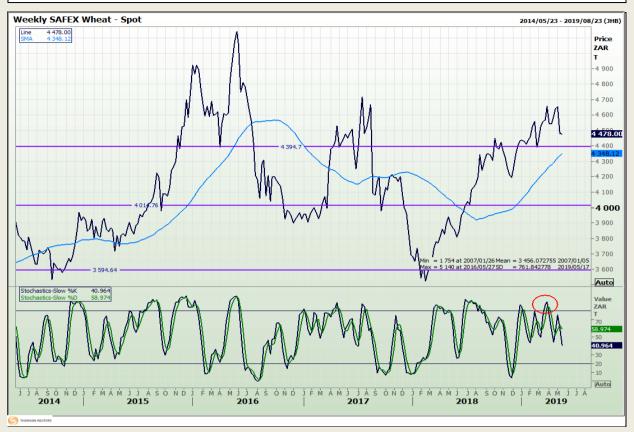

## **Technical Analysis**

South African Futures Exchange - Wheat

DISCLAIMER: This report has been prepared by GroCapital Financial Services Pty Ltd, a wholly owned subsidiary of AFGRI Operations Limitedis provided to you for information purposes only.GROCAPITAL AND AFGRI hereby certify that the views expressed in this report were obtained from sources which GROCAPITAL AND AFGRI consider to be reliable.GROCAPITAL AND AFGRI do not make any representations or give any guarantees or warranties, expressed or implied, as to the correctness, accuracy or completeness of the report.Net Hort GROCAPITAL AND AFGRI, nor any of their respective officers, directors, partners or employees, shall assume any liability for any losses arising from errors or omissions in the opinions, forecasts or information, irrespective of whether there has been any negligence by GroCapital and AFGRI, their affiliate, or their respective officers, directors, partners or employees, regardless of whether such damages were foreseen or unforeseen. The information contained in this report is confidential and may be subject to legal privilege. This