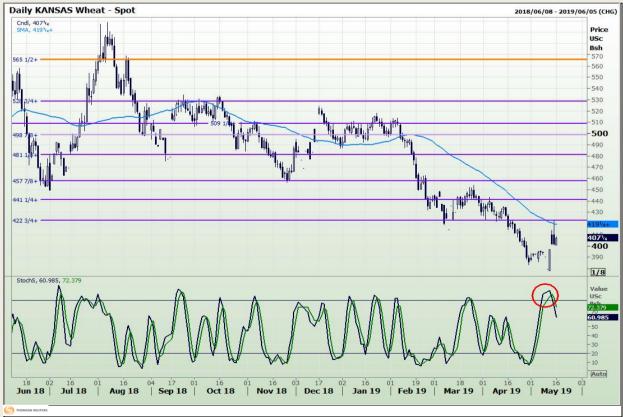

## **Technical Analysis**

Chicago Board of Trade and Kansas Board of Trade - Wheat

DISCLAIMER: This report has been prepared by GroCapital Financial Services Pty Ltd, a wholly owned subsidiary of AFGRI Operations Limitedis provided to you for information purposes only.GROCAPITAL AND AFGRI hereby certify that the views expressed in this report were obtained from sources which GROCAPITAL AND AFGRI consider to be reliable.GROCAPITAL AND AFGRI do not make any representations or give any guarantees or warranties, expressed or implied, as to the correctness, accuracy or completeness of the report.Net here GROCAPITAL AND AFGRI, nor any of their respective officers, directors, partners or employees shall assume any liability for any losses arising from errors or omissions in the opinions, forecasts or information, irrespective of whether there has been any negligence by GroCapital and AFGRI, their affiliate, or their respective officers, directors, partners or employees, regardless of whether such damages were foreseen or unforeseen. The information contained in this report is confidential and may be subject to legal privilege. This

Market Report : 16 May 2019

3rd Floor, AFGRI Building 12 Byls Bridge Boulevard Highveld Extension 73