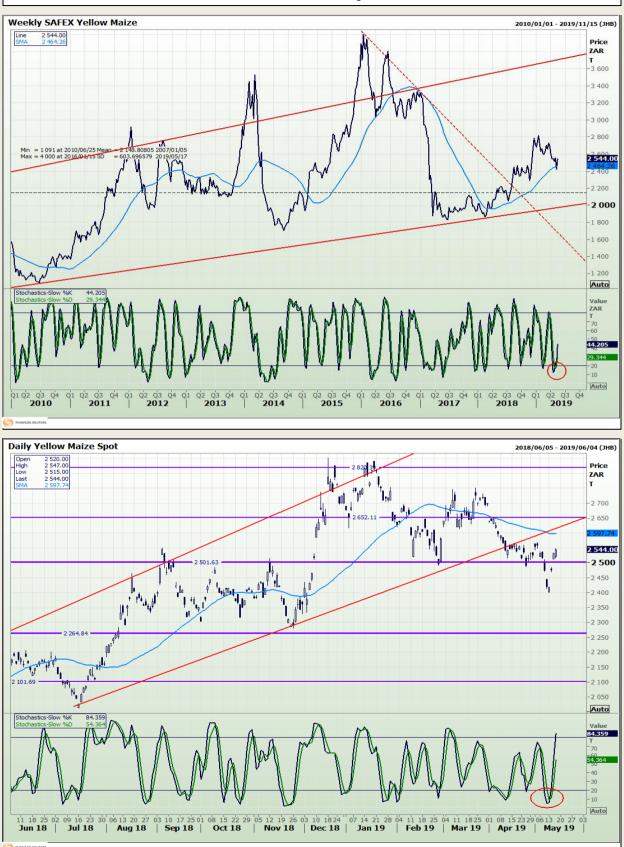

# **Technical Analysis**

South African Futures Exchange - Maize

DISCLAIMER: This report has been prepared by GroCapital Financial Services Pty Ltd, a wholly owned subsidiary of AFGRI Operations Limitedis provided to you for information purposes only.GROCAPITAL AND AFGRI hereby certify that the views expressed in this report were obtained from sources which GROCAPITAL AND AFGRI consider to be reliable.GROCAPITAL AND AFGRI do not make any representations or give any guarantees or warranties, expressed or implied, as to the correctness, accuracy or completeness of the report.Neither GROCAPITAL AND AFGRI, nor any affiliate, nor any of their respective officers, directors, partners or employees, respirations in the opinions, forecasts or information, irrespective of whether there has been any negligence by GroCapital and AFGRI, their affiliate, or their respective officers, directors, partners or employees, regardless of whether such damages were foreseen or unforeseen. The information contained in this report is confidential and may be subject to legal privilege. This report is not intended to not should it be taken to create any legal relations or contractual relations.

Market Report : 17 May 2019