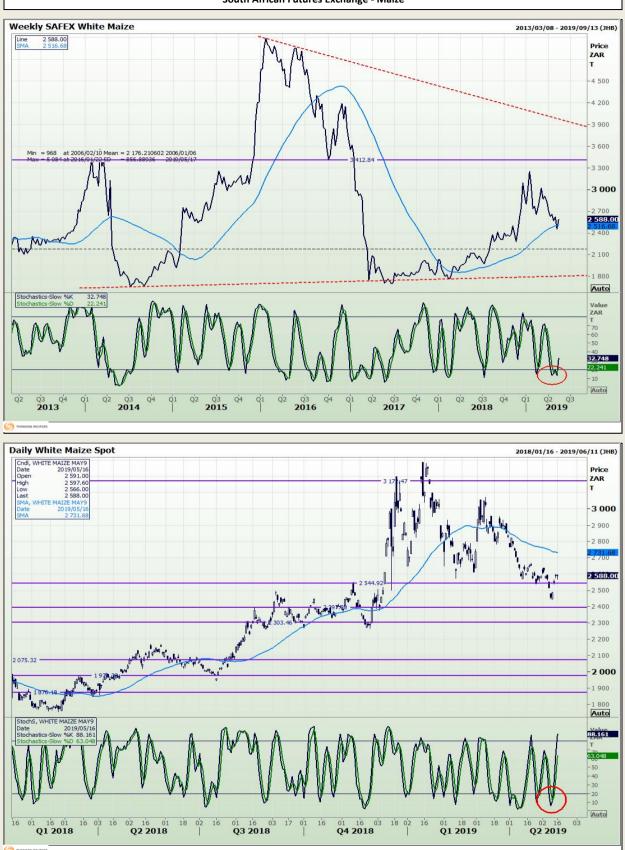

# **Technical Analysis**

South African Futures Exchange - Maize

DISCLAIMER: This report has been prepared by GroCapital Financial Services Pty Ltd, a wholly owned subsidiary of AFGRI Operations Limitedis provided to you for information purposes only.GROCAPITAL AND AFGRI hereby certify that the views expressed in this report were obtained from sources which GROCAPITAL AND AFGRI consider to be reliable.GROCAPITAL AND AFGRI do not make any representations or give any guarantees or warranties, expressed or implied, as to the correctness, accuracy or completeness of the report.Neither GROCAPITAL AND AFGRI, nor any affiliate, nor any of their respective officers, directors, partners or employees shall assume any liability for any losses arising from errors or omissions in the opinions, forecasts or information, irrespective of whether there has been any negligence by GroCapital and AFGRI, their affiliate, or their respective officers, directors, partners or employees, regardless of whether such damages were foreseen or unforeseen. The information contained in this report is confidential and may be subject to legal privilege. This report is not intended to not should it be taken to create any legal relations or contractual relations.

Market Report : 17 May 2019