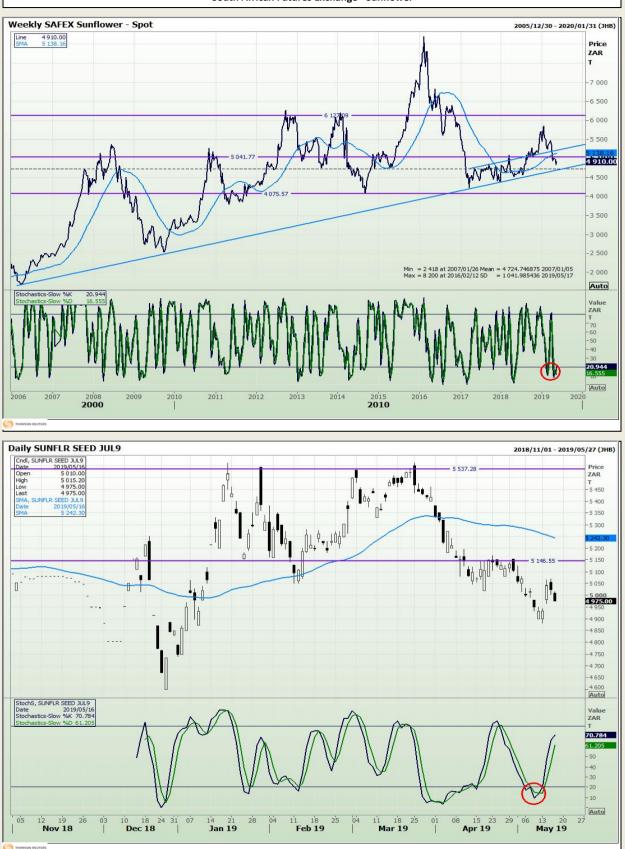

Market Report : 17 May 2019

# **Technical Analysis**

South African Futures Exchange - Sunflower

DISCLAIMER: This report has been prepared by GroCapital Financial Services Pty Ltd, a wholly owned subsidiary of AFGRI Operations Limitedis provided to you for information purposes only.GROCAPITAL AND AFGRI hereby certify that the views expressed in this report were obtained from sources which GROCAPITAL AND AFGRI consider to be reliable.GROCAPITAL AND AFGRI do not make any representations or give any guarantees or warranties, expressed or implied, as to the correctness, accuracy or completeness of the report.Neither GROCAPITAL AND AFGRI, nor any affiliate, nor any of their respective officers, directors, partners or employees, respirations in the opinions, forecasts or information, irrespective of whether there has been any negligence by GroCapital and AFGRI, their affiliate, or their respective officers, directors, partners or employees, regardless of whether such damages were foreseen or unforeseen. The information contained in this report is confidential and may be subject to legal privilege. This report is not intended to not should it be taken to create any legal relations or contractual relations.