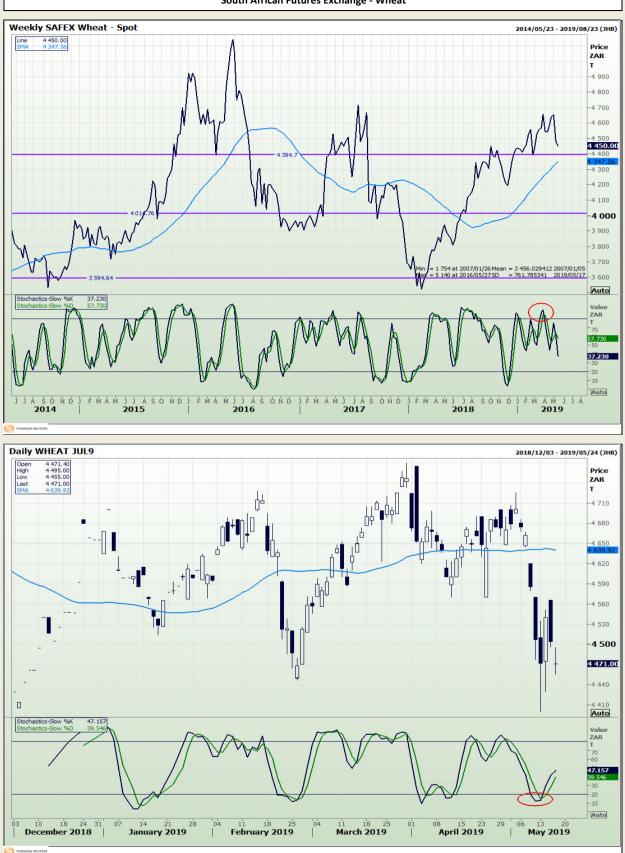

# **Technical Analysis**

South African Futures Exchange - Wheat

DISCLAIMER: This report has been prepared by GroCapital Financial Services Pty Ltd, a wholly owned subsidiary of AFGRI Operations Limitedis provided to you for information purposes only.GROCAPITAL AND AFGRI hereby certify that the views expressed in this report were obtained from sources which GROCAPITAL AND AFGRI consider to be reliable.GROCAPITAL AND AFGRI do not make any representations or give any guarantees or warranties, expressed or implied, as to the correctness, accuracy or completeness of the report.Neither GROCAPITAL AND AFGRI, nor any affiliate, nor any of their respective officers, directors, partners or employees, as any lability for any losses arising from errors or omissions in the opinions, forecasts or information, irrespective of whether there has been any negligence by GroCapital and AFGRI, their affiliate, or their respective officers, directors, partners or employees, regardless of whether such damages were foreseen or unforeseen. The information contained in this report is confidential and may be subject to legal privilege. This report is not intended to not should it be taken to create any legal relations or contractual relations.