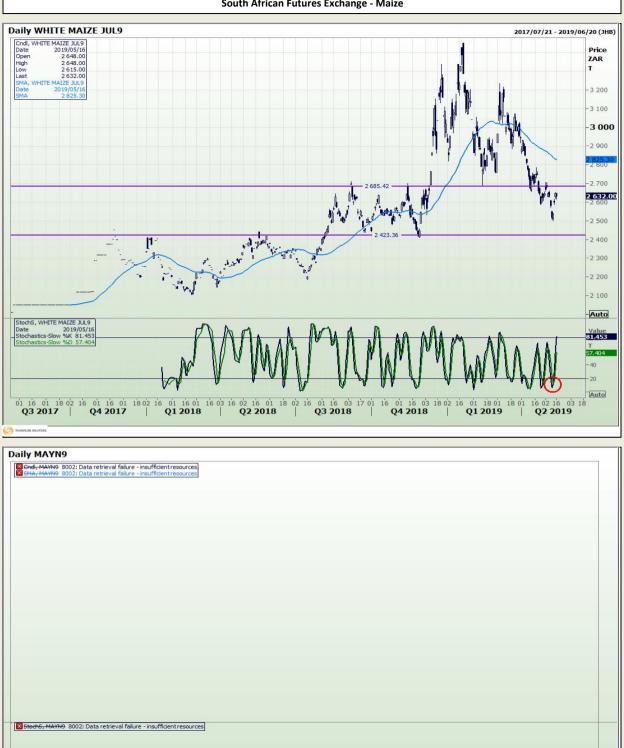

# **Technical Analysis**

South African Futures Exchange - Maize

DISCLAIMER: This report has been prepared by GroCapital Financial Services Pty Ltd , a wholly owned subsidiary of AFGRI Operations Limitedis provided to you for information purposes only.GROCAPITAL AND AFGRI hereby certify that the views expressed in this report were obtained from sources which GROCAPITAL AND AFGRI consider to be reliable.GROCAPITAL AND AFGRI do not make any representations or give any guarantees or warranties, expressed or implied, as to the correctness, accuracy or completeness of the report. Neither GROCAPITAL AND AFGRI, nor any affiliate, nor any of their respective officers, directors, partners or employees, shall assume any liability for any losses arising from errors or omissions in the opinions, forecasts or information, irrespective of whether there has been any negligence by GroCapital and AFGRI, their affiliate, or their respective officers, directors, partners or employees, regardless of whether such damages were foreseen or unforeseen. The information contained in this report is confidential and may be subject to legal privilege. This report is not intended to not should it be taken to create any legal relations or contractual relation

Market Report : 17 May 2019