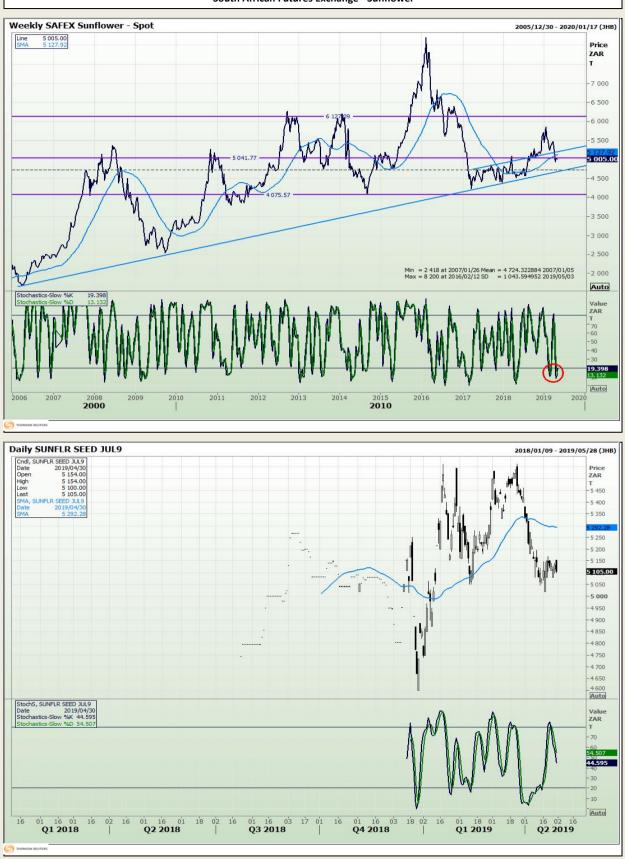

Market Report : 02 May 2019

# **Technical Analysis**

South African Futures Exchange - Sunflower

DISCLAIMER: This report has been prepared by GroCapital Financial Services Pty Ltd, a wholly owned subsidiary of AFGRI Operations Limitedis provided to you for information purposes only.GROCAPITAL AND AFGRI hereby certify that the views expressed in this report were obtained from sources which GROCAPITAL AND AFGRI consider to be reliable.GROCAPITAL AND AFGRI do not make any representations or give any guarantees or warranties, expressed or implied, as to the correctness, accuracy or completeness of the report.Neither GROCAPITAL AND AFGRI, nor any affiliate, nor any of their respective officers, directors, partners or employees, respirations in the opinions, forecasts or information, irrespective of whether there has been any negligence by GroCapital and AFGRI, their affiliate, or their respective officers, directors, partners or employees, regardless of whether such damages were foreseen or unforeseen. The information contained in this report is confidential and may be subject to legal privilege. This report is not intended to not should it be taken to create any legal relations or contractual relations.