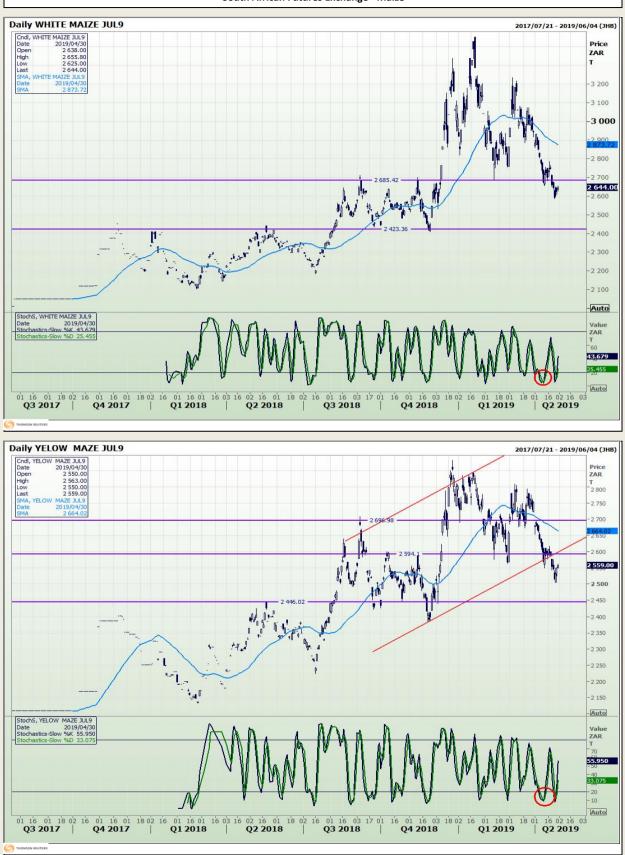

Market Report : 02 May 2019

# **Technical Analysis**

South African Futures Exchange - Maize

DISCLAIMER: This report has been prepared by GroCapital Financial Services Pty Ltd, a wholly owned subsidiary of AFGRI Operations Limitedis provided to you for information purposes only.GROCAPITAL AND AFGRI hereby certify that the views expressed in this report were obtained from sources which GROCAPITAL AND AFGRI consider to be reliable.GROCAPITAL AND AFGRI do not make any representations or give any guarantees or warranties, expressed or implied, as to the correctness, accuracy or completeness of the report.Neither GROCAPITAL AND AFGRI, nor any affiliate, nor any of their respective officers, directors, partners or employees, as any lability for any losses arising from errors or omissions in the opinions, forecasts or information, irrespective of whether there has been any negligence by GroCapital and AFGRI, their affiliate, or their respective officers, directors, partners or employees, regardless of whether such damages were foreseen or unforeseen. The information contained in this report is confidential and may be subject to legal privilege. This report is not intended to not should it be taken to create any legal relations or contractual relations.