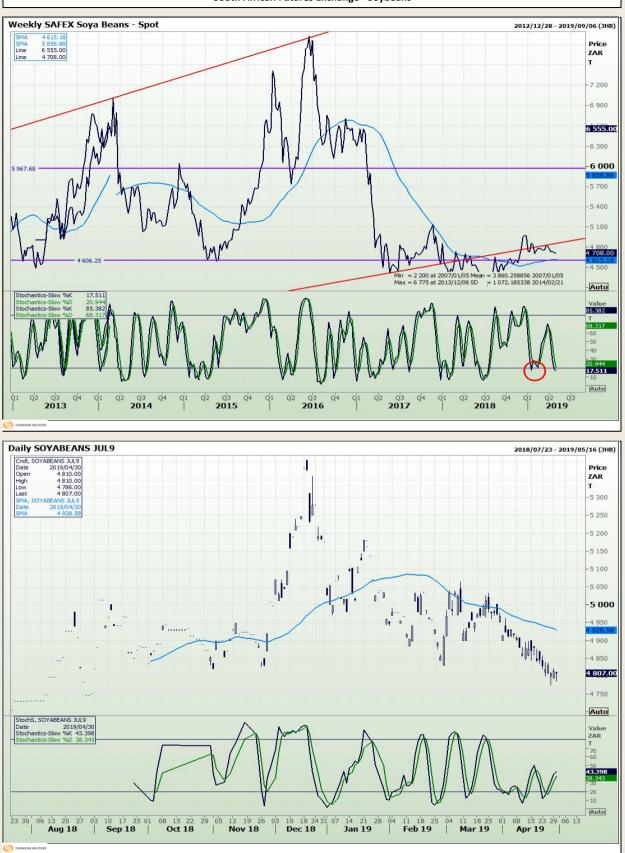

Market Report : 02 May 2019

# **Technical Analysis**

South African Futures Exchange - Soybeans

DISCLAIMER: This report has been prepared by GroCapital Financial Services Pty Ltd, a wholly owned subsidiary of AFGRI Operations Limitedis provided to you for information purposes only.GROCAPITAL AND AFGRI hereby certify that the views expressed in this report were obtained from sources which GROCAPITAL AND AFGRI consider to be reliable.GROCAPITAL AND AFGRI do not make any representations or give any guarantees or warranties, expressed or implied, as to the correctness, accuracy or completeness of the report.Neither GROCAPITAL AND AFGRI, nor any affiliate, nor any of their respective officers, directors, partners or employees, shall assume any liability for any losses arising from errors or omissions in the opnions, forecasts or information, irrespective of whether there has been any negligence by GroCapital and AFGRI, their affiliate, or their respective officers, directors, partners or employees, regardless of whether such damages were foreseen or unforeseen. The information contained in this report is confidential and may be subject to legal privilege. This report is not intended to not should it be taken to create any legal relations or contractual relations.