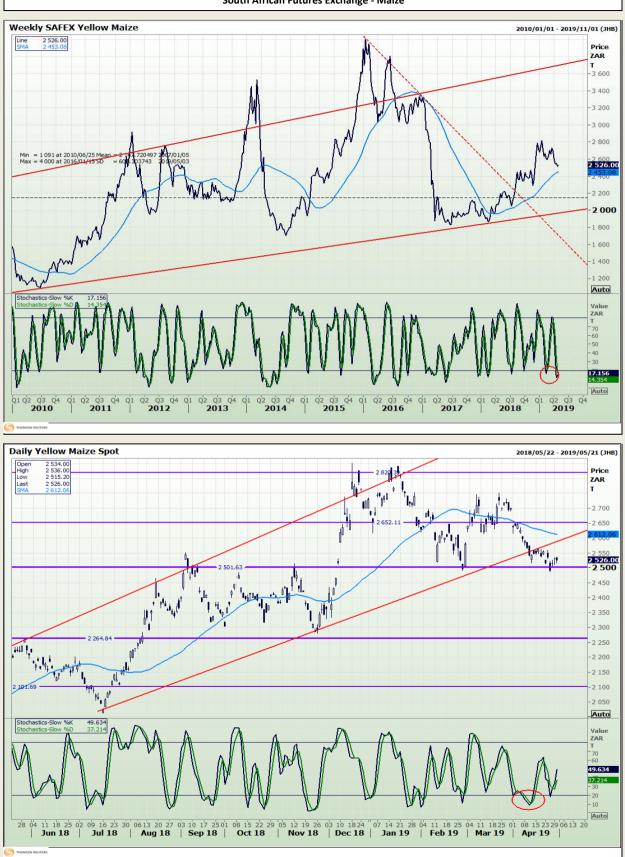

Market Report : 02 May 2019

# **Technical Analysis**

South African Futures Exchange - Maize

DISCLAIMER: This report has been prepared by GroCapital Financial Services Pty Ltd, a wholly owned subsidiary of AFGRI Operations Limitedis provided to you for information purposes only.GROCAPITAL AND AFGRI hereby certify that the views expressed in this report were obtained from sources which GROCAPITAL AND AFGRI consider to be reliable.GROCAPITAL AND AFGRI do not make any representations or give any guarantees or warranties, expressed or implied, as to the correctness, accuracy or completeness of the report.Neither GROCAPITAL AND AFGRI, nor any affiliate, nor any of their respective officers, directors, partners or employees, as any lability for any losses arising from errors or omissions in the opinions, forecasts or information, irrespective of whether there has been any negligence by GroCapital and AFGRI, their affiliate, or their respective officers, directors, partners or employees, regardless of whether such damages were foreseen or unforeseen. The information contained in this report is confidential and may be subject to legal privilege. This report is not intended to not should it be taken to create any legal relations or contractual relations.