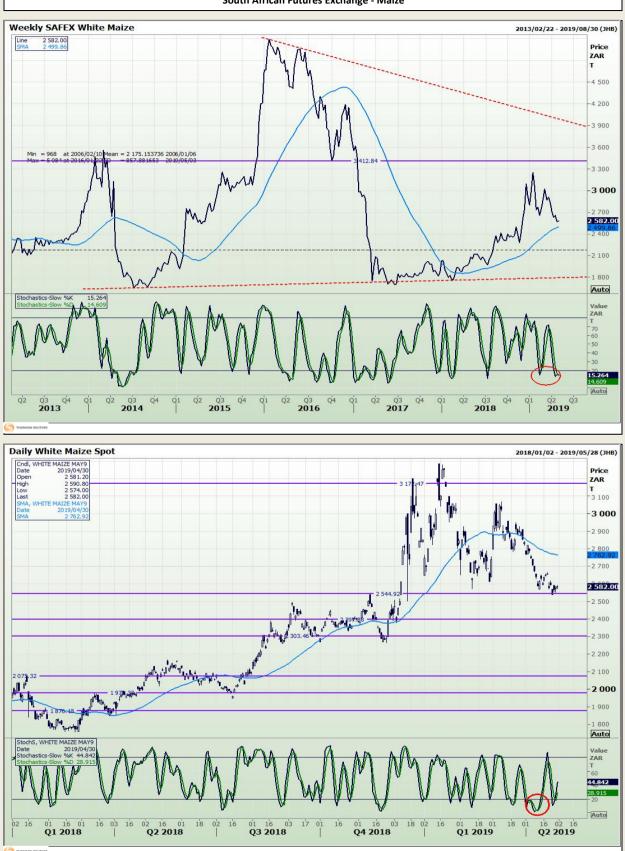

# **Technical Analysis**

South African Futures Exchange - Maize

DISCLAIMER: This report has been prepared by GroCapital Financial Services Pty Ltd, a wholly owned subsidiary of AFGRI Operations Limitedis provided to you for information purposes only.GROCAPITAL AND AFGRI hereby certify that the views expressed in this report were obtained from sources which GROCAPITAL AND AFGRI consider to be reliable.GROCAPITAL AND AFGRI do not make any representations or give any guarantees or warranties, expressed or implied, as to the correctness, accuracy or completeness of the report.Neither GROCAPITAL AND AFGRI, nor any affiliate, nor any of their respective officers, directors, partners or employees, respirations in the opinions, forecasts or information, irrespective of whether there has been any negligence by GroCapital and AFGRI, their affiliate, or their respective officers, directors, partners or employees, regardless of whether such damages were foreseen or unforeseen. The information contained in this report is confidential and may be subject to legal privilege. This report is not intended to not should it be taken to create any legal relations or contractual relations.

Market Report : 02 May 2019