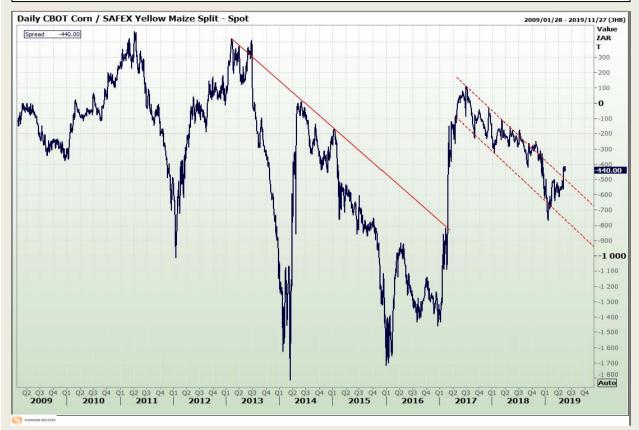

# **Technical Analysis**

**CBOT / SAFEX Spreads** 

Market Report : 20 May 2019

3rd Floor, AFGRI Building 12 Byls Bridge Boulevard Highveld Extension 73