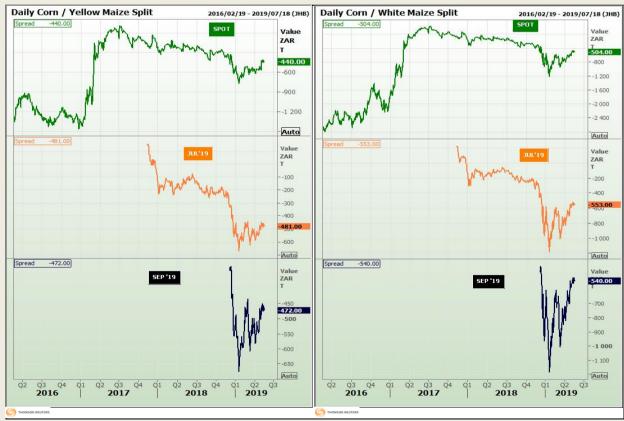

# **Technical Analysis**

**CBOT / SAFEX Spreads** 

Market Report : 20 May 2019

3rd Floor, AFGRI Building 12 Byls Bridge Boulevard Highveld Extension 73