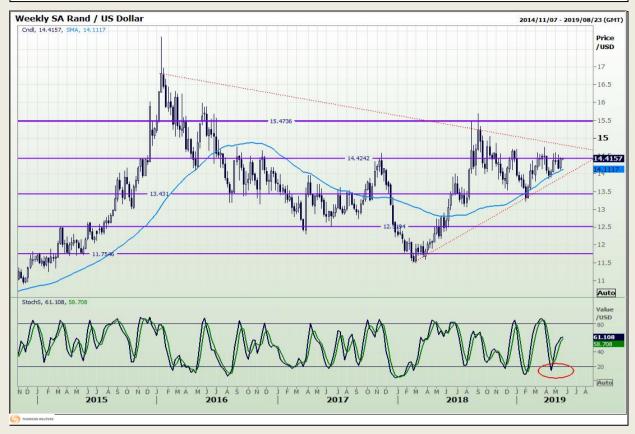

# **Technical Analysis**

Rand / US Dollar

Market Report : 20 May 2019

3rd Floor, AFGRI Building 12 Byls Bridge Boulevard Highveld Extension 73