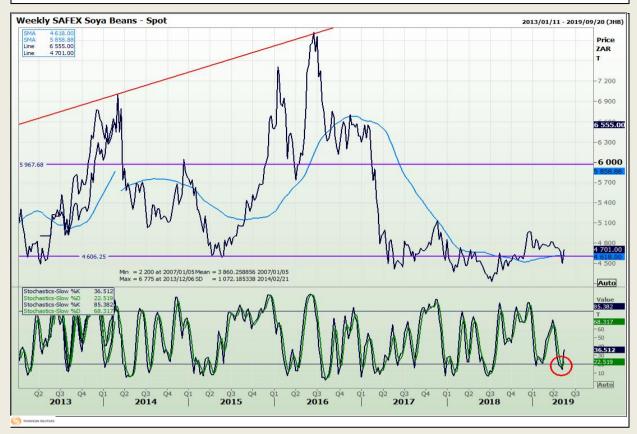

# **Technical Analysis**

**South African Futures Exchange - Soybeans** 

Market Report : 20 May 2019

3rd Floor, AFGRI Building 12 Byls Bridge Boulevard Highveld Extension 73