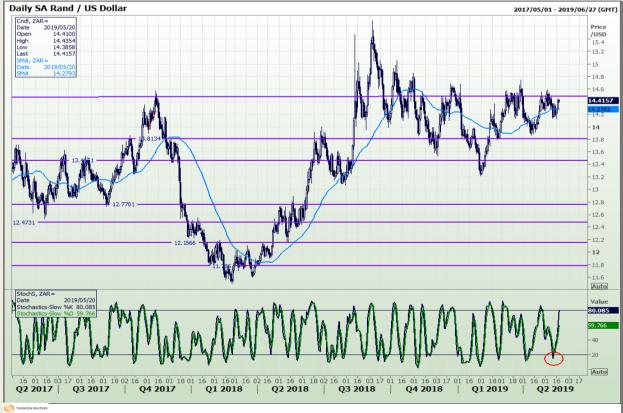

# **Technical Analysis**

Rand / US Dollar

Market Report : 20 May 2019

3rd Floor, AFGRI Building 12 Byls Bridge Boulevard Highveld Extension 73