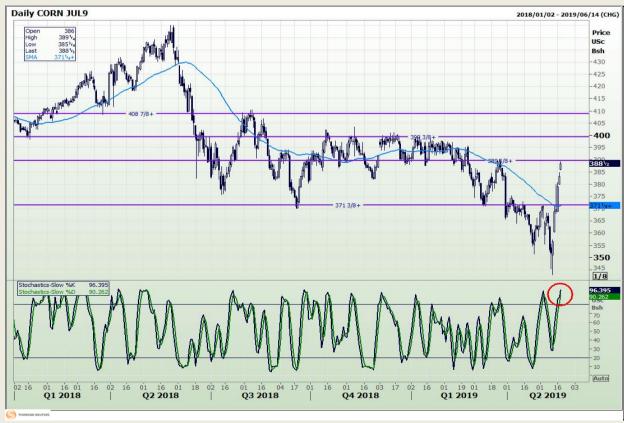

### **Technical Analysis**

Chicago Board of Trade - Corn

Market Report : 20 May 2019

3rd Floor, AFGRI Building 12 Byls Bridge Boulevard Highveld Extension 73