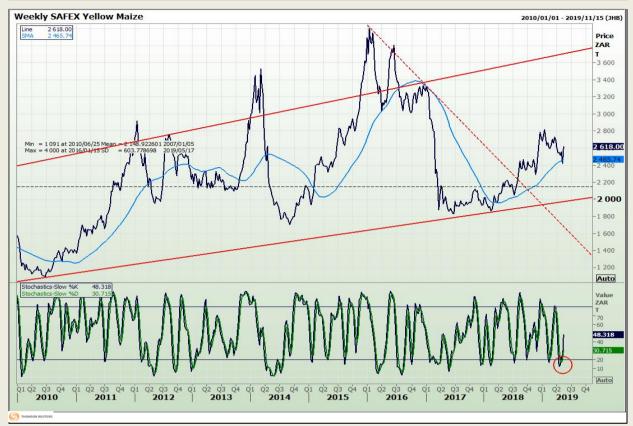

# **Technical Analysis**

South African Futures Exchange - Maize

Market Report : 20 May 2019

3rd Floor, AFGRI Building 12 Byls Bridge Boulevard Highveld Extension 73