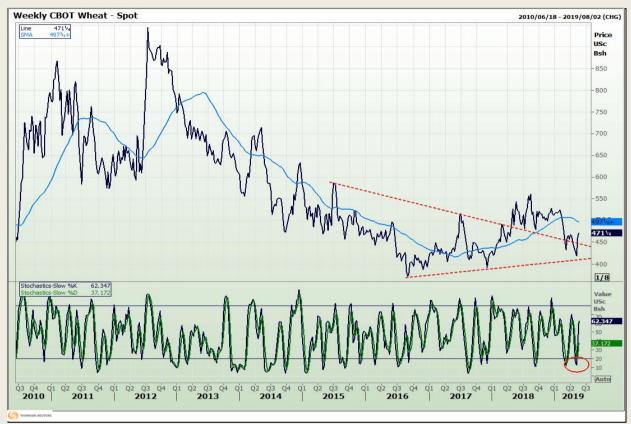

# **Technical Analysis**

Chicago Board of Trade and Kansas Board of Trade - Wheat

Market Report : 20 May 2019

3rd Floor, AFGRI Building 12 Byls Bridge Boulevard Highveld Extension 73