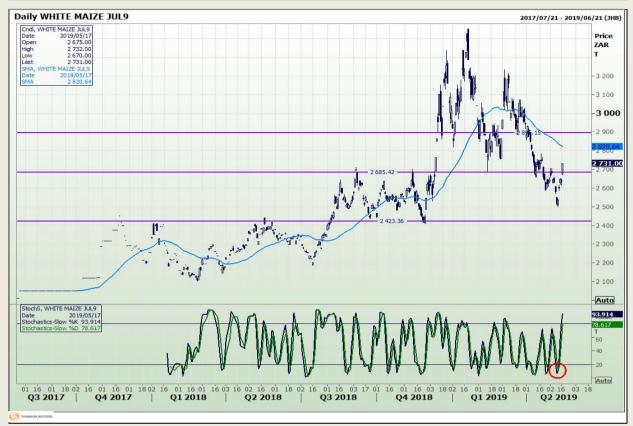

# **Technical Analysis**

South African Futures Exchange - Maize

Market Report : 20 May 2019

3rd Floor, AFGRI Building 12 Byls Bridge Boulevard Highveld Extension 73