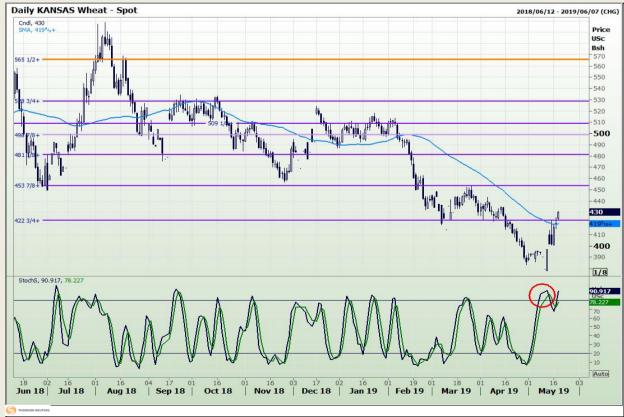

# **Technical Analysis**

Chicago Board of Trade and Kansas Board of Trade - Wheat

Market Report : 20 May 2019

3rd Floor, AFGRI Building 12 Byls Bridge Boulevard Highveld Extension 73