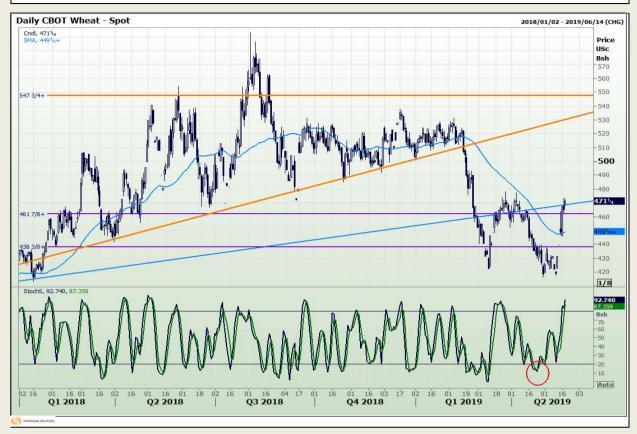

# **Technical Analysis**

Chicago Board of Trade and Kansas Board of Trade - Wheat

Market Report : 20 May 2019

3rd Floor, AFGRI Building 12 Byls Bridge Boulevard Highveld Extension 73