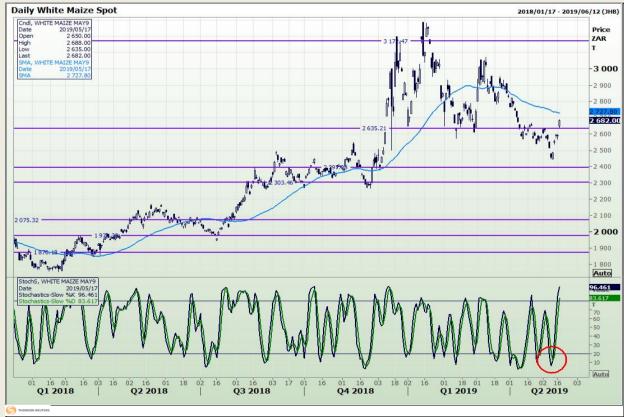

# **Technical Analysis**

South African Futures Exchange - Maize

Market Report : 20 May 2019

3rd Floor, AFGRI Building 12 Byls Bridge Boulevard Highveld Extension 73

# **Technical Analysis**

South African Futures Exchange - Maize

Market Report: 20 May 2019

3rd Floor, AFGRI Building 12 Byls Bridge Boulevard Highveld Extension 73