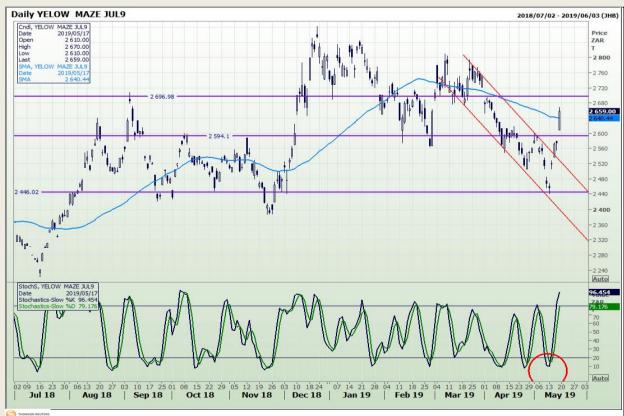

# **Technical Analysis**

South African Futures Exchange - Maize

Market Report : 20 May 2019

3rd Floor, AFGRI Building 12 Byls Bridge Boulevard Highveld Extension 73