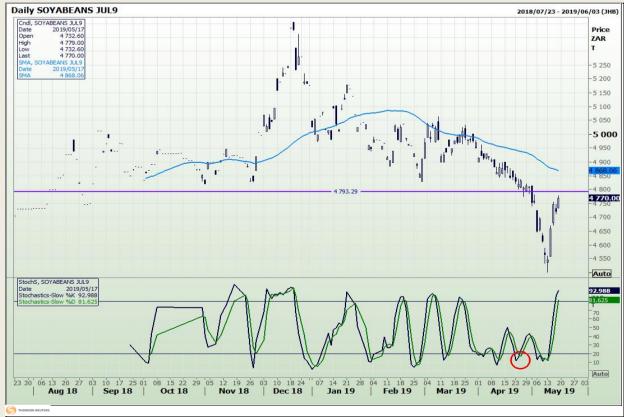

# **Technical Analysis**

**South African Futures Exchange - Soybeans** 

Market Report : 20 May 2019

3rd Floor, AFGRI Building 12 Byls Bridge Boulevard Highveld Extension 73