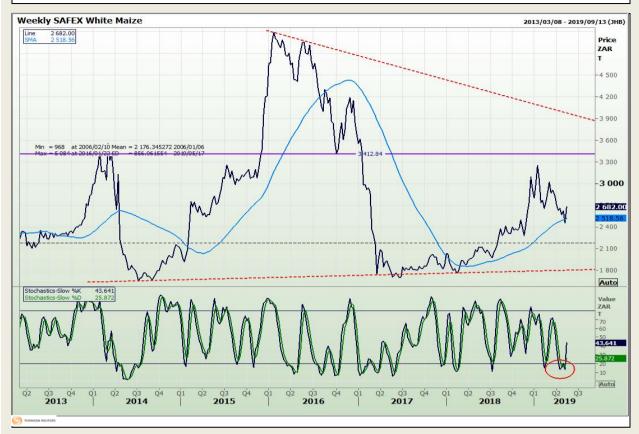

# **Technical Analysis**

South African Futures Exchange - Maize

Market Report : 20 May 2019

3rd Floor, AFGRI Building 12 Byls Bridge Boulevard Highveld Extension 73

# **Technical Analysis**

South African Futures Exchange - Maize

Market Report: 20 May 2019

3rd Floor, AFGRI Building 12 Byls Bridge Boulevard Highveld Extension 73