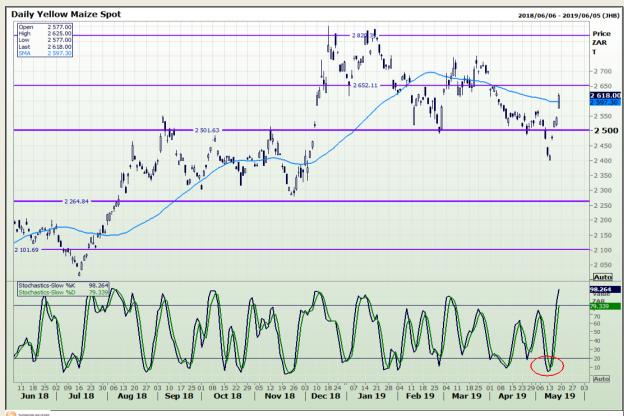

# **Technical Analysis**

South African Futures Exchange - Maize

Market Report: 20 May 2019

3rd Floor, AFGRI Building 12 Byls Bridge Boulevard Highveld Extension 73