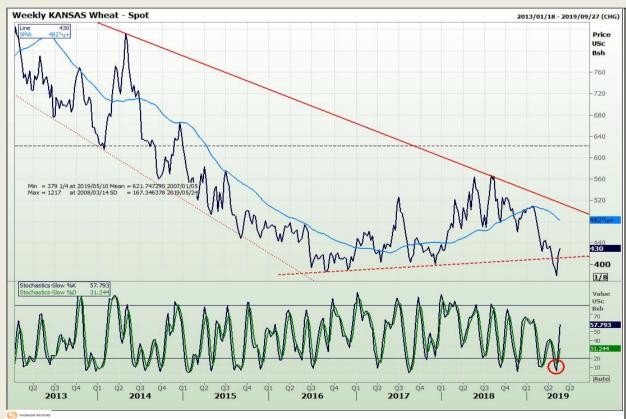

# **Technical Analysis**

Chicago Board of Trade and Kansas Board of Trade - Wheat

Market Report : 20 May 2019

3rd Floor, AFGRI Building 12 Byls Bridge Boulevard Highveld Extension 73