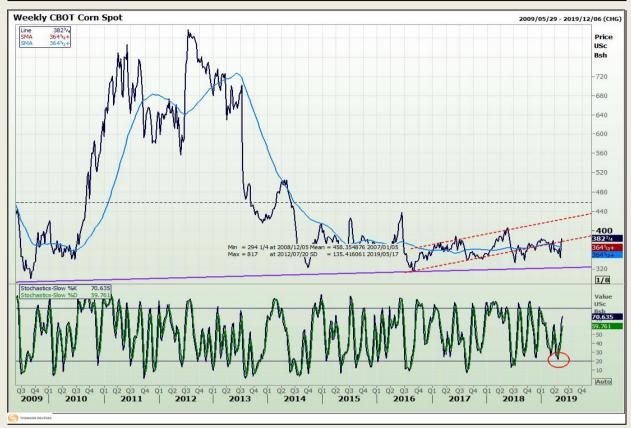

### **Technical Analysis**

Chicago Board of Trade - Corn

Market Report : 20 May 2019

3rd Floor, AFGRI Building 12 Byls Bridge Boulevard Highveld Extension 73