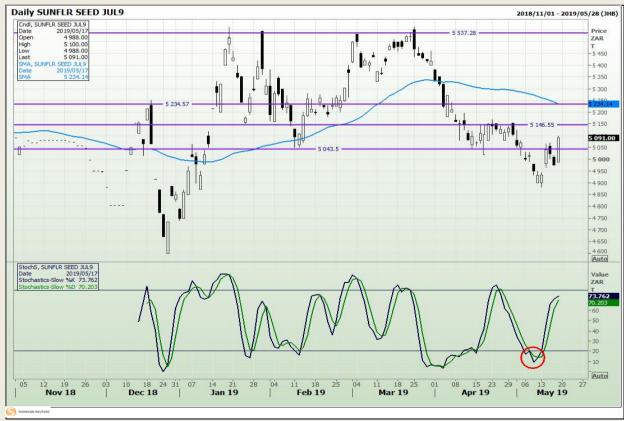

on 73

# **Technical Analysis**

South African Futures Exchange - Wheat







Market Report : 20 May 2019

3rd Floor, AFGRI Building 12 Byls Bridge Boulevard Highveld Extension 73

# **Technical Analysis**

Chicago Board of Trade and Kansas Board of Trade - Wheat







Market Report : 20 May 2019

3rd Floor, AFGRI Building 12 Byls Bridge Boulevard Highveld Extension 73

# **Technical Analysis**

Chicago Board of Trade - Soybeans







Market Report : 20 May 2019

3rd Floor, AFGRI Building 12 Byls Bridge Boulevard Highveld Extension 73

# **Technical Analysis**

**South African Futures Exchange - Soybeans** 







Market Report : 20 May 2019

3rd Floor, AFGRI Building 12 Byls Bridge Boulevard Highveld Extension 73

# **Technical Analysis**

South African Futures Exchange - Sunflower