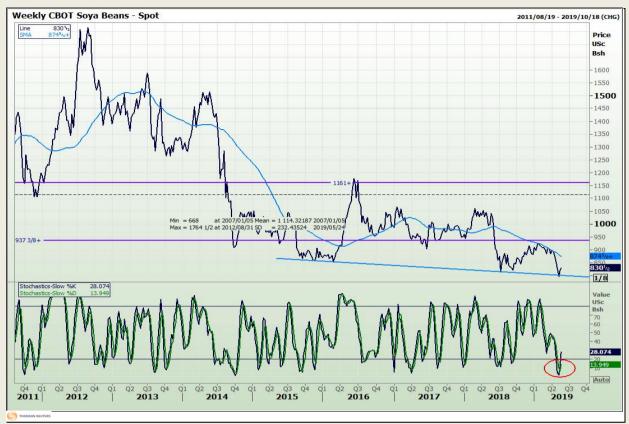

# **Technical Analysis**

Chicago Board of Trade - Soybeans

Market Report : 20 May 2019

3rd Floor, AFGRI Building 12 Byls Bridge Boulevard Highveld Extension 73