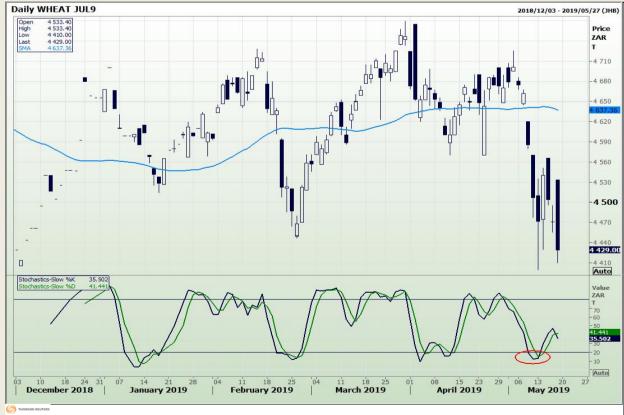

# **Technical Analysis**

South African Futures Exchange - Wheat

Market Report : 20 May 2019

3rd Floor, AFGRI Building 12 Byls Bridge Boulevard Highveld Extension 73