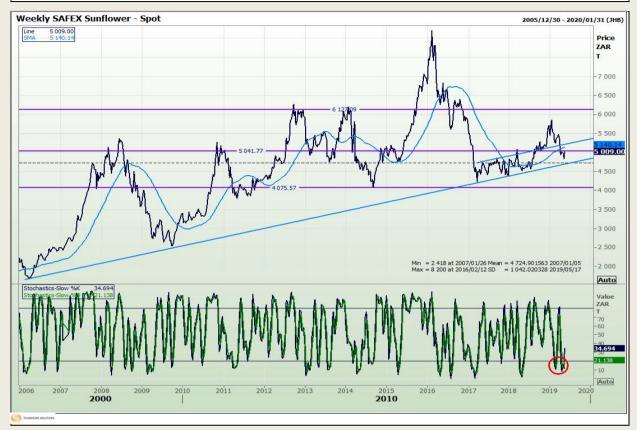

sion 73

# **Technical Analysis**

South African Futures Exchange - Wheat







Market Report : 20 May 2019

3rd Floor, AFGRI Building 12 Byls Bridge Boulevard Highveld Extension 73

# **Technical Analysis**

Chicago Board of Trade and Kansas Board of Trade - Wheat







Market Report : 20 May 2019

3rd Floor, AFGRI Building 12 Byls Bridge Boulevard Highveld Extension 73

# **Technical Analysis**

Chicago Board of Trade - Soybeans







Market Report : 20 May 2019

3rd Floor, AFGRI Building 12 Byls Bridge Boulevard Highveld Extension 73

# **Technical Analysis**

**South African Futures Exchange - Soybeans** 







Market Report : 20 May 2019

3rd Floor, AFGRI Building 12 Byls Bridge Boulevard Highveld Extension 73

# **Technical Analysis**

South African Futures Exchange - Sunflower