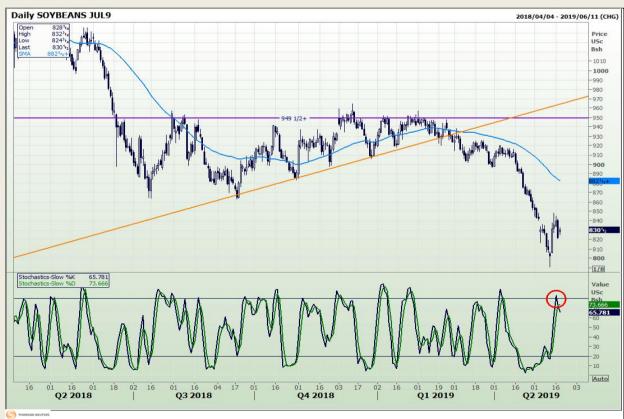

# **Technical Analysis**

Chicago Board of Trade - Soybeans

Market Report : 20 May 2019

3rd Floor, AFGRI Building 12 Byls Bridge Boulevard Highveld Extension 73