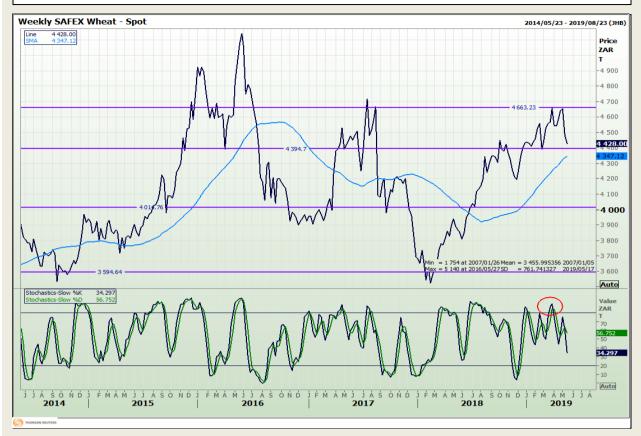

# **Technical Analysis**

South African Futures Exchange - Wheat

Market Report : 20 May 2019

3rd Floor, AFGRI Building 12 Byls Bridge Boulevard Highveld Extension 73