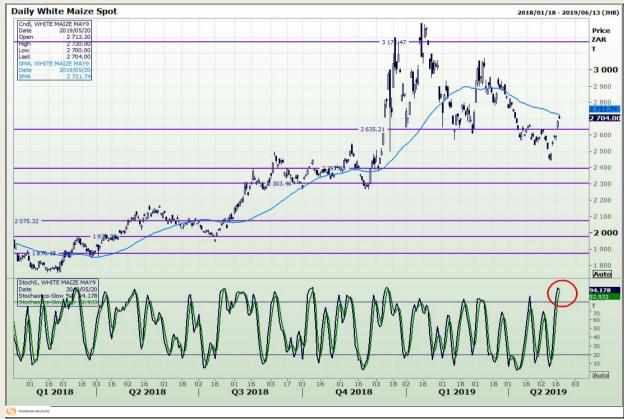

### **Technical Analysis**

South African Futures Exchange - Maize

Market Report : 21 May 2019

3rd Floor, AFGRI Building 12 Byls Bridge Boulevard Highveld Extension 73

## **Technical Analysis**

South African Futures Exchange - Maize

Market Report : 21 May 2019

3rd Floor, AFGRI Building 12 Byls Bridge Boulevard Highveld Extension 73