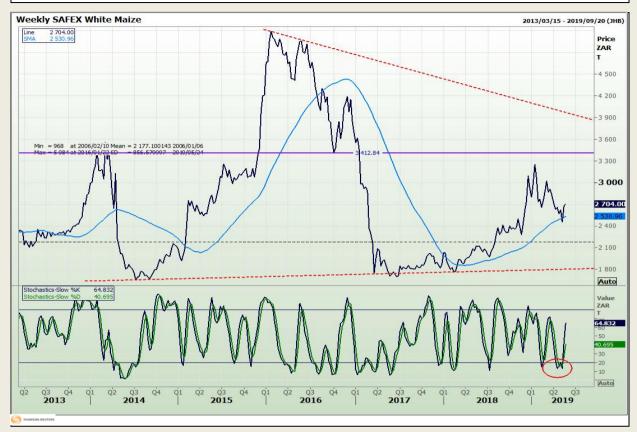

### **Technical Analysis**

South African Futures Exchange - Maize

Market Report : 21 May 2019

3rd Floor, AFGRI Building 12 Byls Bridge Boulevard Highveld Extension 73

## **Technical Analysis**

South African Futures Exchange - Maize

Market Report : 21 May 2019

3rd Floor, AFGRI Building 12 Byls Bridge Boulevard Highveld Extension 73