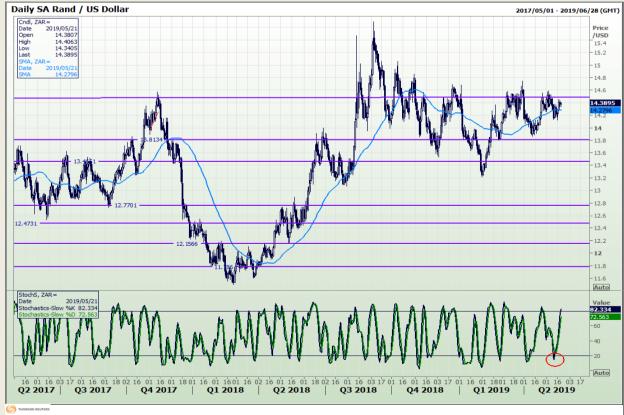

## **Technical Analysis**

Rand / US Dollar

Market Report : 21 May 2019

3rd Floor, AFGRI Building 12 Byls Bridge Boulevard Highveld Extension 73