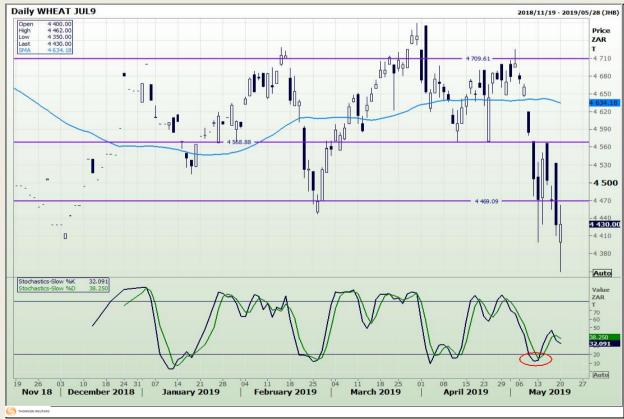

## **Technical Analysis**

South African Futures Exchange - Wheat

Market Report : 21 May 2019

3rd Floor, AFGRI Building 12 Byls Bridge Boulevard Highveld Extension 73