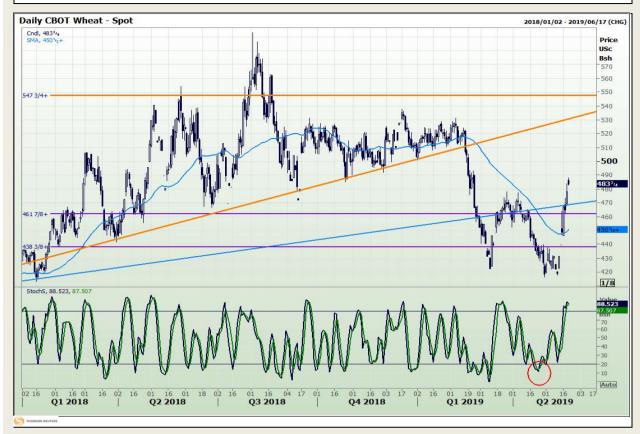

## **Technical Analysis**

Chicago Board of Trade and Kansas Board of Trade - Wheat

Market Report : 21 May 2019

3rd Floor, AFGRI Building 12 Byls Bridge Boulevard Highveld Extension 73