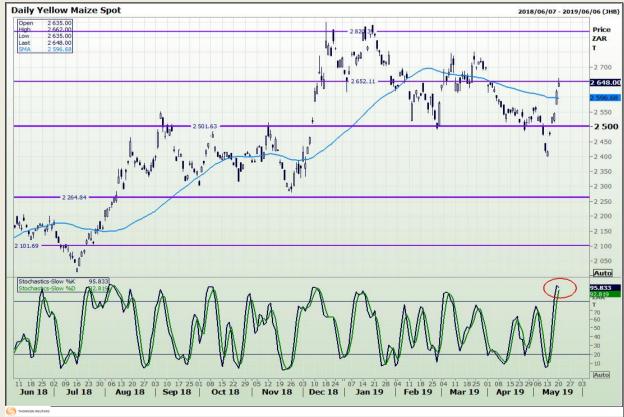

## **Technical Analysis**

South African Futures Exchange - Maize

Market Report : 21 May 2019

3rd Floor, AFGRI Building 12 Byls Bridge Boulevard Highveld Extension 73