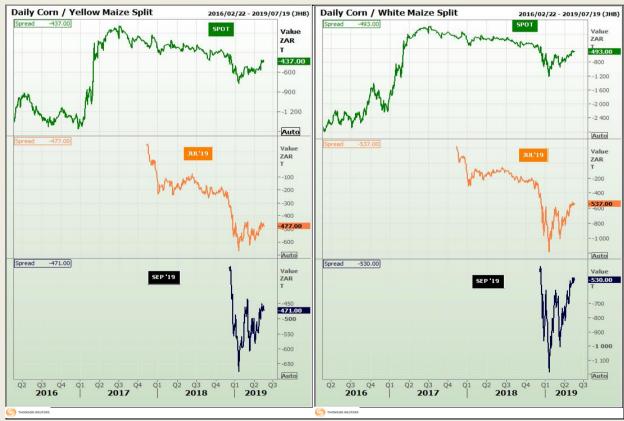

## **Technical Analysis**

**CBOT / SAFEX Spreads** 

Market Report : 21 May 2019

3rd Floor, AFGRI Building 12 Byls Bridge Boulevard Highveld Extension 73