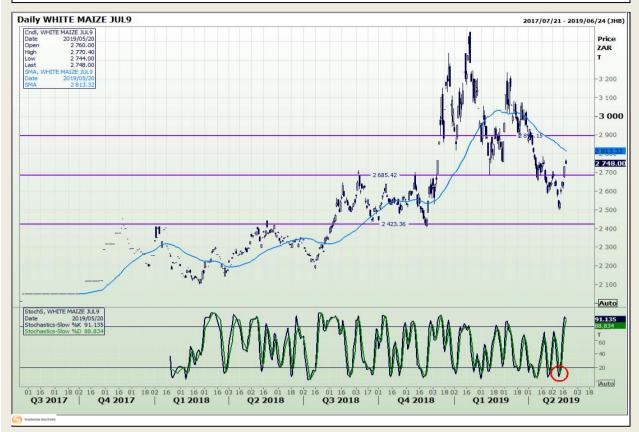

## **Technical Analysis**

South African Futures Exchange - Maize

Market Report : 21 May 2019

3rd Floor, AFGRI Building 12 Byls Bridge Boulevard Highveld Extension 73