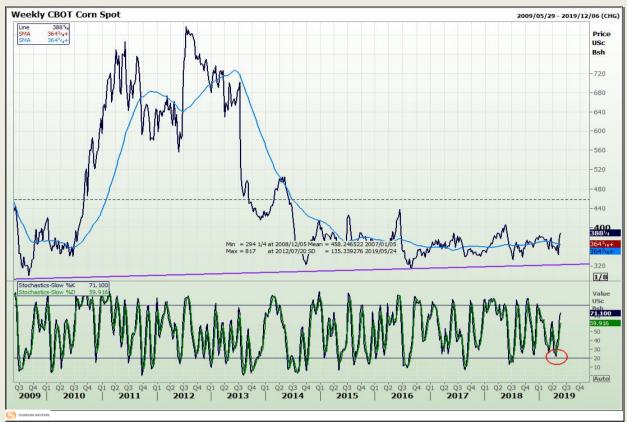

## **Technical Analysis**

Chicago Board of Trade - Corn

Market Report : 21 May 2019

3rd Floor, AFGRI Building 12 Byls Bridge Boulevard Highveld Extension 73