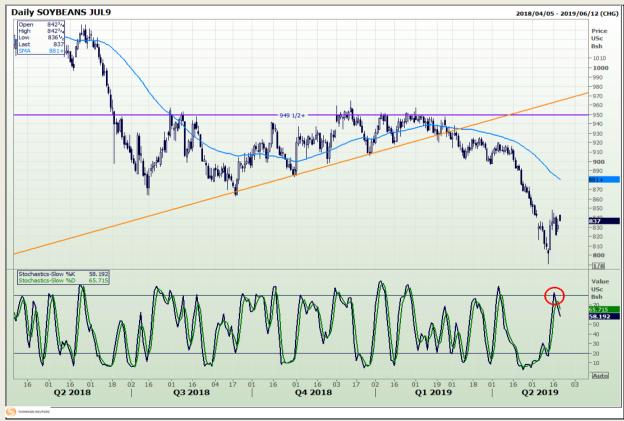

## **Technical Analysis**

Chicago Board of Trade - Soybeans

Market Report : 21 May 2019

3rd Floor, AFGRI Building 12 Byls Bridge Boulevard Highveld Extension 73