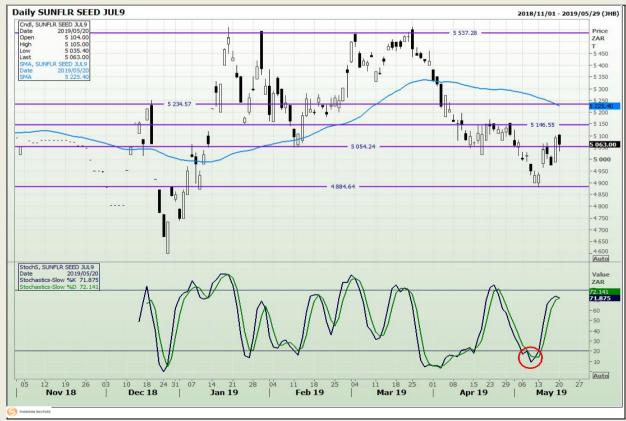

## **Technical Analysis**

South African Futures Exchange - Wheat







Market Report : 21 May 2019

3rd Floor, AFGRI Building 12 Byls Bridge Boulevard Highveld Extension 73

## **Technical Analysis**

Chicago Board of Trade and Kansas Board of Trade - Wheat







Market Report : 21 May 2019

3rd Floor, AFGRI Building 12 Byls Bridge Boulevard Highveld Extension 73

## **Technical Analysis**

Chicago Board of Trade - Soybeans







Market Report : 21 May 2019

3rd Floor, AFGRI Building 12 Byls Bridge Boulevard Highveld Extension 73

## **Technical Analysis**

**South African Futures Exchange - Soybeans** 







Market Report : 21 May 2019

3rd Floor, AFGRI Building 12 Byls Bridge Boulevard Highveld Extension 73

## **Technical Analysis**

South African Futures Exchange - Sunflower