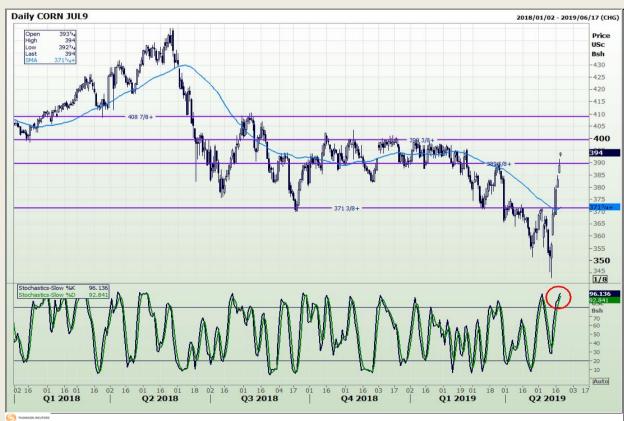

## **Technical Analysis**

Chicago Board of Trade - Corn

Market Report : 21 May 2019

3rd Floor, AFGRI Building 12 Byls Bridge Boulevard Highveld Extension 73