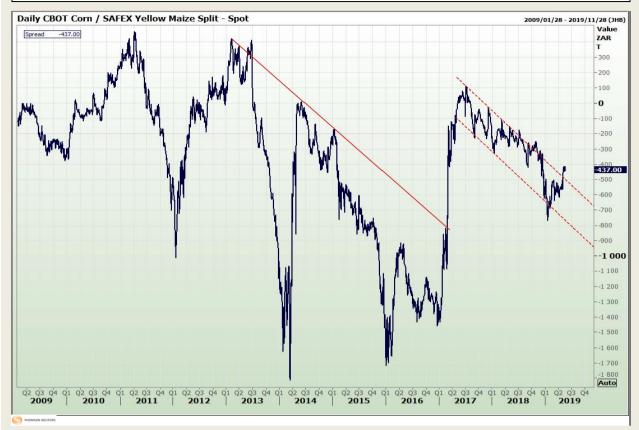

## **Technical Analysis**

**CBOT / SAFEX Spreads** 

Market Report : 21 May 2019

3rd Floor, AFGRI Building 12 Byls Bridge Boulevard Highveld Extension 73