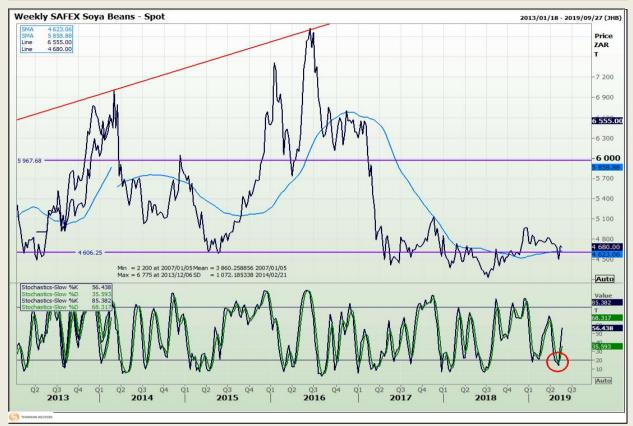

## **Technical Analysis**

**South African Futures Exchange - Soybeans** 

Market Report : 21 May 2019

3rd Floor, AFGRI Building 12 Byls Bridge Boulevard Highveld Extension 73