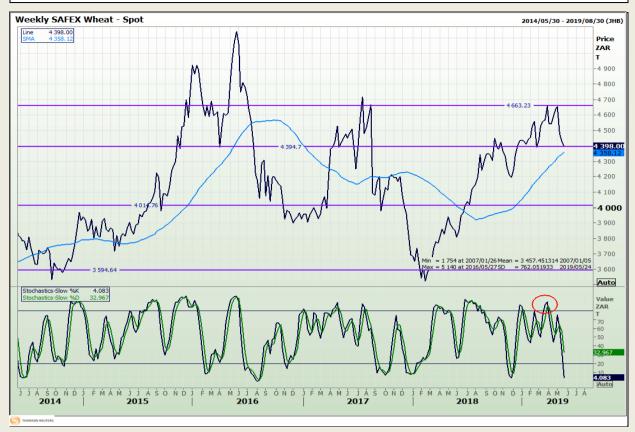

## **Technical Analysis**

South African Futures Exchange - Wheat

Market Report : 21 May 2019

3rd Floor, AFGRI Building 12 Byls Bridge Boulevard Highveld Extension 73