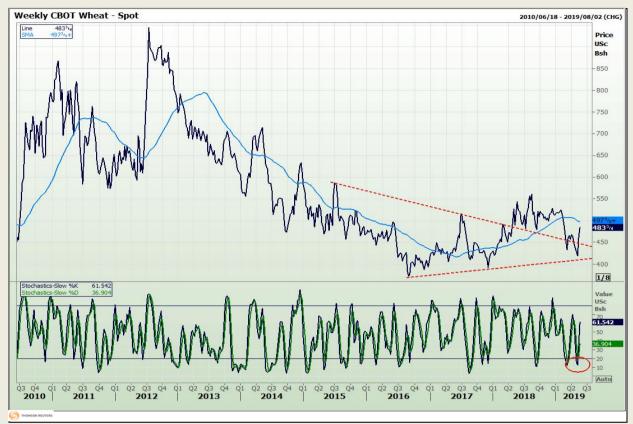

## **Technical Analysis**

Chicago Board of Trade and Kansas Board of Trade - Wheat

Market Report : 21 May 2019

3rd Floor, AFGRI Building 12 Byls Bridge Boulevard Highveld Extension 73