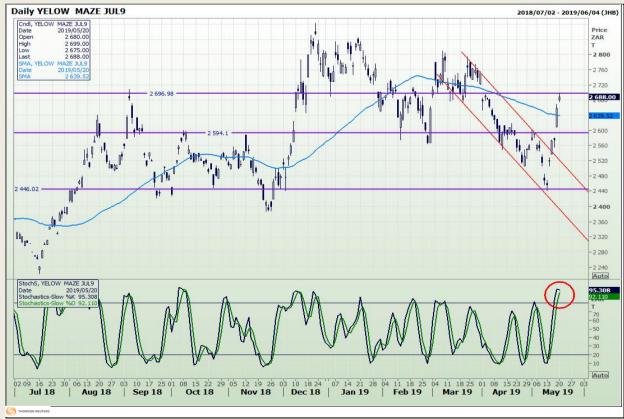

## **Technical Analysis**

South African Futures Exchange - Maize

Market Report : 21 May 2019

3rd Floor, AFGRI Building 12 Byls Bridge Boulevard Highveld Extension 73