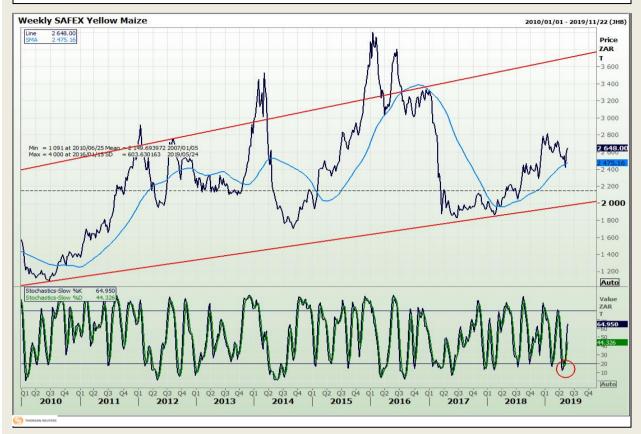

### **Technical Analysis**

South African Futures Exchange - Maize

Market Report : 21 May 2019

3rd Floor, AFGRI Building 12 Byls Bridge Boulevard Highveld Extension 73