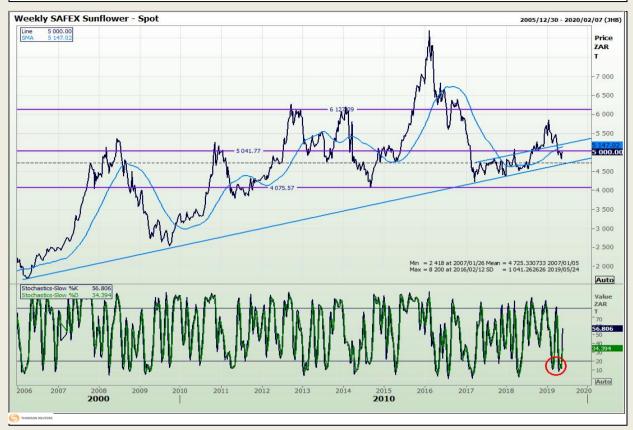

73

## **Technical Analysis**

South African Futures Exchange - Wheat







Market Report : 21 May 2019

3rd Floor, AFGRI Building 12 Byls Bridge Boulevard Highveld Extension 73

## **Technical Analysis**

Chicago Board of Trade and Kansas Board of Trade - Wheat







Market Report : 21 May 2019

3rd Floor, AFGRI Building 12 Byls Bridge Boulevard Highveld Extension 73

## **Technical Analysis**

Chicago Board of Trade - Soybeans







Market Report : 21 May 2019

3rd Floor, AFGRI Building 12 Byls Bridge Boulevard Highveld Extension 73

## **Technical Analysis**

**South African Futures Exchange - Soybeans** 







Market Report : 21 May 2019

3rd Floor, AFGRI Building 12 Byls Bridge Boulevard Highveld Extension 73

## **Technical Analysis**

South African Futures Exchange - Sunflower