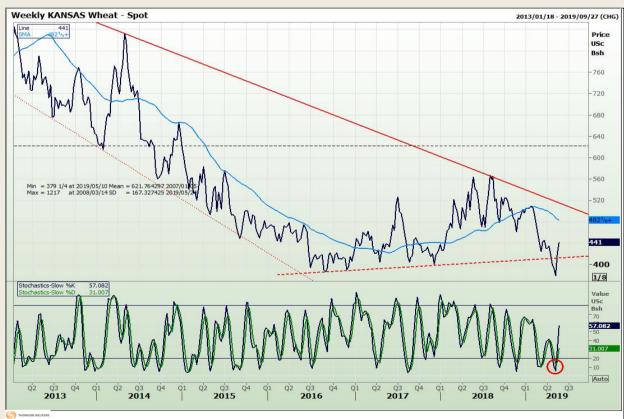

## **Technical Analysis**

Chicago Board of Trade and Kansas Board of Trade - Wheat

Market Report : 21 May 2019

3rd Floor, AFGRI Building 12 Byls Bridge Boulevard Highveld Extension 73