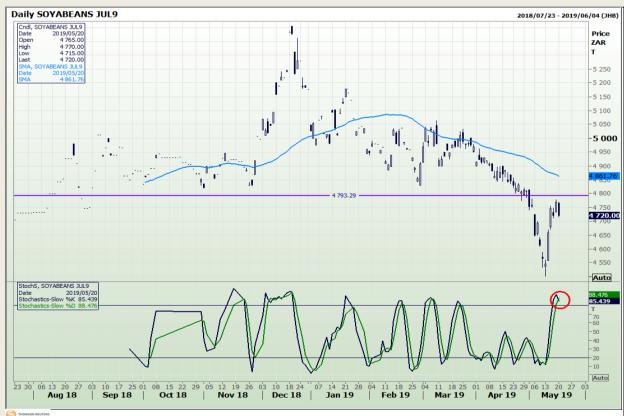

## **Technical Analysis**

Chicago Board of Trade - Soybeans

Market Report : 21 May 2019

3rd Floor, AFGRI Building 12 Byls Bridge Boulevard Highveld Extension 73