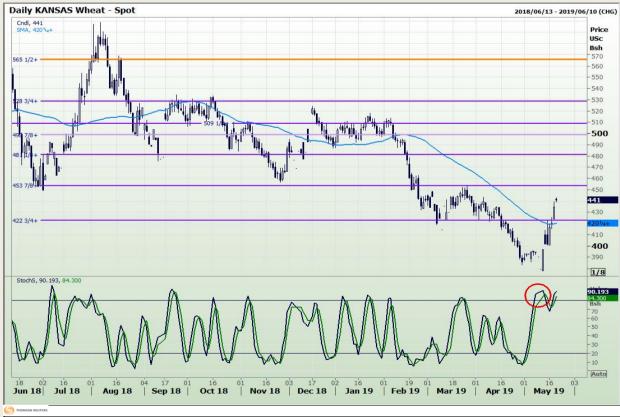

## **Technical Analysis**

Chicago Board of Trade and Kansas Board of Trade - Wheat

Market Report : 21 May 2019

3rd Floor, AFGRI Building 12 Byls Bridge Boulevard Highveld Extension 73