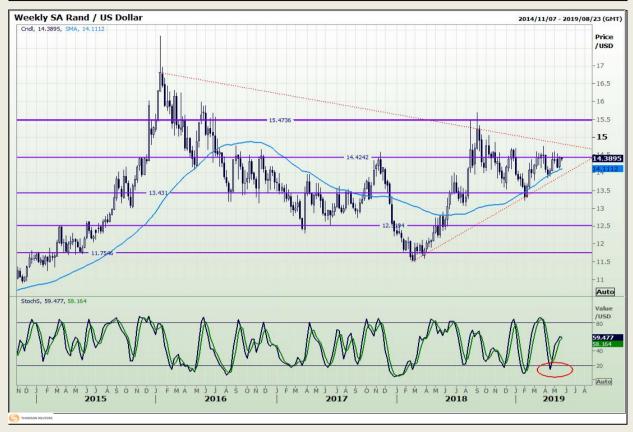

## **Technical Analysis**

Rand / US Dollar

Market Report : 21 May 2019

3rd Floor, AFGRI Building 12 Byls Bridge Boulevard Highveld Extension 73