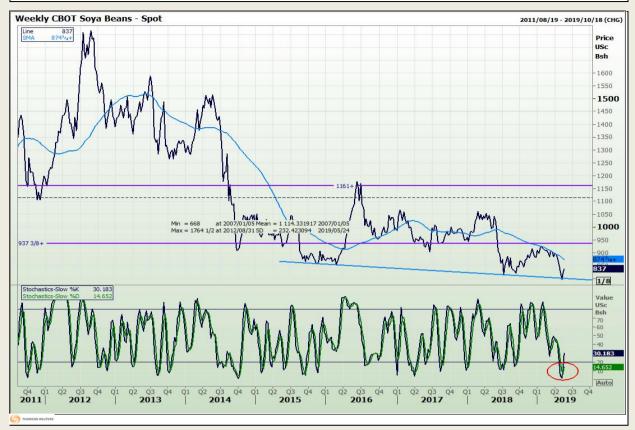

## **Technical Analysis**

Chicago Board of Trade - Soybeans

Market Report : 21 May 2019

3rd Floor, AFGRI Building 12 Byls Bridge Boulevard Highveld Extension 73