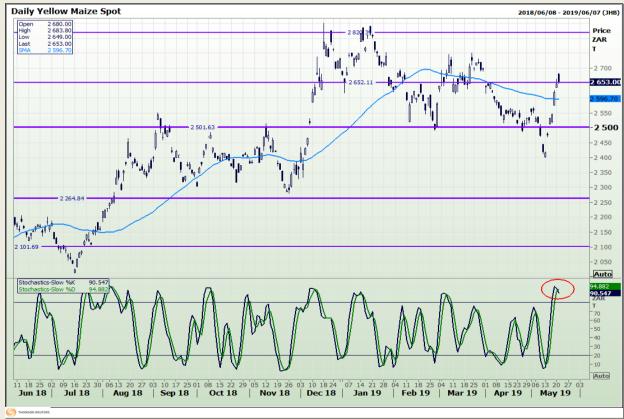

# **Technical Analysis**

South African Futures Exchange - Maize

DISCLAIMER: This report has been prepared by GroCapital Financial Services Pty Ltd, a wholly owned subsidiary of AFGRI Operations Limitedis provided to you for information purposes only.GROCAPITAL AND AFGRI hereby certify that the views expressed in this report were obtained from sources which GROCAPITAL AND AFGRI consider to be reliable.GROCAPITAL AND AFGRI do not make any representations or give any guarantees or warranties, expressed or implied, as to the correctness, accuracy or completeness of the report.Net Hort GROCAPITAL AND AFGRI, nor any of their respective officers, directors, partners or employees shall assume any liability for any losses arising from errors or omissions in the opinions, forecasts or information, irrespective of whether there has been any negligence by GroCapital and AFGRI, their affiliate, or their respective officers, directors, partners or employees, regardless of whether such damages were foreseen or unforeseen. The information contained in this report is confidential and may be subject to legal privilege. This