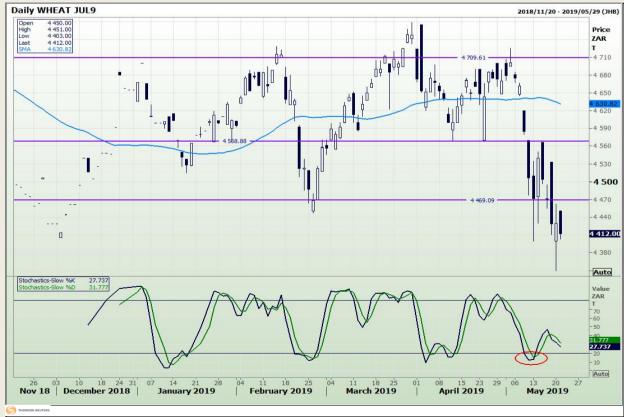

## **Technical Analysis**

South African Futures Exchange - Wheat

DISCLAIMER: This report has been prepared by GroCapital Financial Services Pty Ltd, a wholly owned subsidiary of AFGRI Operations Limitedis provided to you for information purposes only.GROCAPITAL AND AFGRI hereby certify that the views expressed in this report were obtained from sources which GROCAPITAL AND AFGRI consider to be reliable.GROCAPITAL AND AFGRI do not make any representations or give any guarantees or warranties, expressed or implied, as to the correctness, accuracy or completeness of the report.Net Hort GROCAPITAL AND AFGRI, nor any of their respective officers, directors, partners or employees shall assume any liability for any losses arising from errors or omissions in the opinions, forecasts or information, irrespective of whether there has been any negligence by GroCapital and AFGRI, their affiliate, or their respective officers, directors, partners or employees, regardless of whether such damages were foreseen or unforeseen. The information contained in this report is confidential and may be subject to legal privilege. This