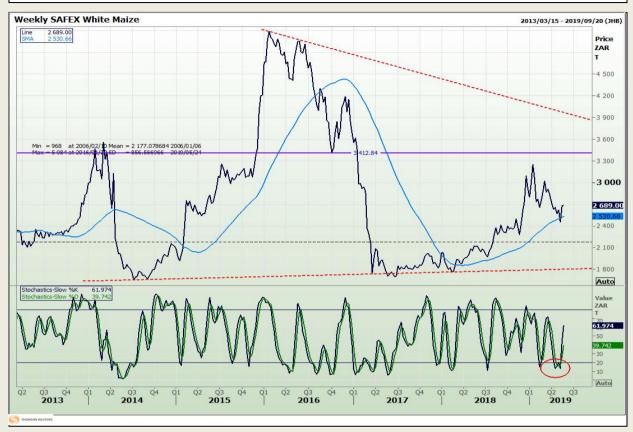

# **Technical Analysis**

South African Futures Exchange - Maize

DISCLAIMER: This report has been prepared by GroCapital Financial Services Pty Ltd, a wholly owned subsidiary of AFGRI Operations Limitedis provided to you for information purposes only.GROCAPITAL AND AFGRI hereby certify that the views expressed in this report were obtained from sources which GROCAPITAL AND AFGRI consider to be reliable.GROCAPITAL AND AFGRI do not make any representations or give any guarantees or warranties, expressed or implied, as to the correctness, accuracy or completeness of the report.Net Horn GROCAPITAL AND AFGRI, nor any of their respective forces, directors, partners or employees, shall assume any liability for any losses arising from errors or omissions in the opinions, forecasts or information, irrespective of whether there has been any negligence by GroCapital and AFGRI, their affiliate, or their respective officers, directors, partners or employees, regardless of whether such damages were foreseen or unforeseen. The information contained in this report is confidential and may be subject to legal privilege. This

Market Report : 22 May 2019

3rd Floor, AFGRI Building 12 Byls Bridge Boulevard Highveld Extension 73