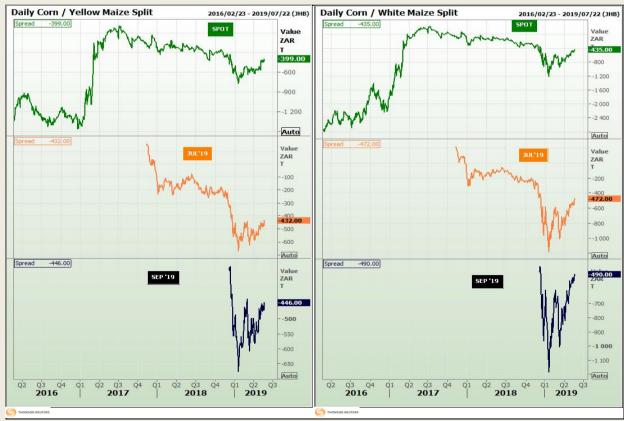

# **Technical Analysis**

**CBOT / SAFEX Spreads** 

DISCLAIMER: This report has been prepared by GroCapital Financial Services Pty Ltd, a wholly owned subsidiary of AFGRI Operations Limitedis provided to you for information purposes only.GROCAPITAL AND AFGRI hereby certify that the views expressed in this report were obtained from sources which GROCAPITAL AND AFGRI consider to be reliable.GROCAPITAL AND AFGRI do not make any representations or give any guarantees or warranties, expressed or implied, as to the correctness, accuracy or completeness of the report.Net Hort GROCAPITAL AND AFGRI, nor any of their respective officers, directors, partners or employees, shall assume any liability for any losses arising from errors or omissions in the opinions, forecasts or information, irrespective of whether there has been any negligence by GroCapital and AFGRI, their affiliate, or their respective officers, directors, partners or employees, regardless of whether such damages were foreseen or unforeseen. The information contained in this report is confidential and may be subject to legal privilege. This

Market Report : 22 May 2019

3rd Floor, AFGRI Building 12 Byls Bridge Boulevard Highveld Extension 73