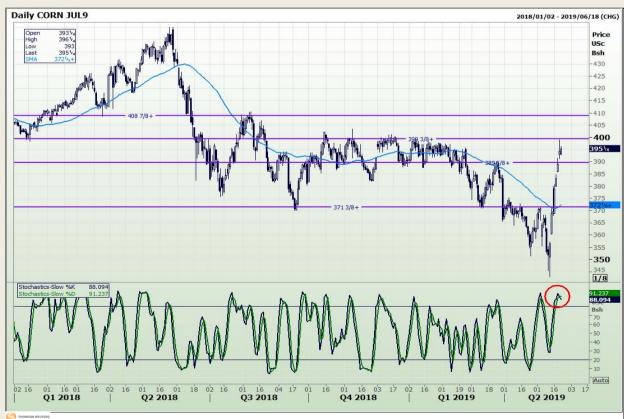

# **Technical Analysis**

Chicago Board of Trade - Corn

DISCLAIMER: This report has been prepared by GroCapital Financial Services Pty Ltd, a wholly owned subsidiary of AFGRI Operations Limitedis provided to you for information purposes only.GROCAPITAL AND AFGRI hereby certify that the views expressed in this report were obtained from sources which GROCAPITAL AND AFGRI consider to be reliable.GROCAPITAL AND AFGRI do not make any representations or give any guarantees or warranties, expressed or implied, as to the correctness, accuracy or completeness of the report.Net here GROCAPITAL AND AFGRI, nor any of their respective officers, directors, partners or employees shall assume any liability for any losses arising from errors or omissions in the opinions, forecasts or information, irrespective of whether there has been any negligence by GroCapital and AFGRI, their affiliate, or their respective officers, directors, partners or employees, regardless of whether such damages were foreseen or unforeseen. The information contained in this report is confidential and may be subject to legal privilege. This

Market Report : 22 May 2019

3rd Floor, AFGRI Building 12 Byls Bridge Boulevard Highveld Extension 73