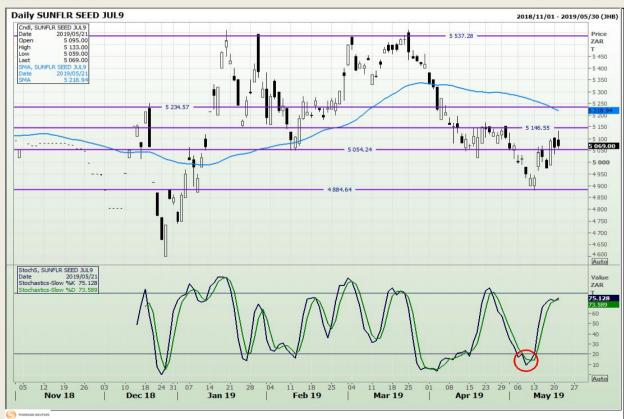

Market Report : 22 May 2019

3rd Floor, AFGRI Building 12 Byls Bridge Boulevard Highveld Extension 73

# **Technical Analysis**

South African Futures Exchange - Sunflower

DISCLAIMER: This report has been prepared by GroCapital Financial Services Pty Ltd, a wholly owned subsidiary of AFGRI Operations Limitedis provided to you for information purposes only.GROCAPITAL AND AFGRI hereby certify that the views expressed in this report were obtained from sources which GROCAPITAL AND AFGRI consider to be reliable.GROCAPITAL AND AFGRI do not make any representations or give any guarantees or warranties, expressed or implied, as to the correctness, accuracy or completeness of the report.Net Hort GROCAPITAL AND AFGRI, nor any of their respective officers, directors, partners or employees, shall assume any liability for any losses arising from errors or omissions in the opinions, forecasts or information, irrespective of whether there has been any negligence by GroCapital and AFGRI, their affiliate, or their respective officers, directors, partners or employees, regardless of whether such damages were foreseen or unforeseen. The information contained in this report is confidential and may be subject to legal privilege. This