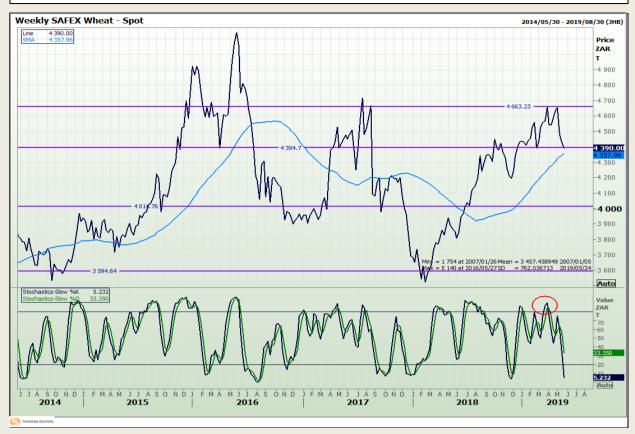

## **Technical Analysis**

South African Futures Exchange - Wheat

DISCLAIMER: This report has been prepared by GroCapital Financial Services Pty Ltd, a wholly owned subsidiary of AFGRI Operations Limitedis provided to you for information purposes only.GROCAPITAL AND AFGRI hereby certify that the views expressed in this report were obtained from sources which GROCAPITAL AND AFGRI consider to be reliable.GROCAPITAL AND AFGRI do not make any representations or give any guarantees or warranties, expressed or implied, as to the correctness, accuracy or completeness of the report.Net Hort GROCAPITAL AND AFGRI, nor any of their respective officers, directors, partners or employees shall assume any liability for any losses arising from errors or omissions in the opinions, forecasts or information, irrespective of whether there has been any negligence by GroCapital and AFGRI, their affiliate, or their respective officers, directors, partners or employees, regardless of whether such damages were foreseen or unforeseen. The information contained in this report is confidential and may be subject to legal privilege. This

Market Report : 22 May 2019

3rd Floor, AFGRI Building 12 Byls Bridge Boulevard Highveld Extension 73