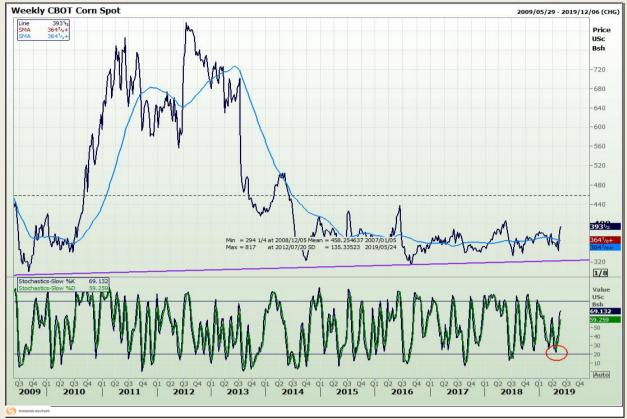

# **Technical Analysis**

Chicago Board of Trade - Corn

DISCLAIMER: This report has been prepared by GroCapital Financial Services Pty Ltd, a wholly owned subsidiary of AFGRI Operations Limitedis provided to you for information purposes only.GROCAPITAL AND AFGRI hereby certify that the views expressed in this report were obtained from sources which GROCAPITAL AND AFGRI consider to be reliable.GROCAPITAL AND AFGRI do not make any representations or give any guarantees or warranties, expressed or implied, as to the correctness, accuracy or completeness of the report.Net here GROCAPITAL AND AFGRI, nor any of their respective officers, directors, partners or employees shall assume any liability for any losses arising from errors or omissions in the opinions, forecasts or information, irrespective of whether there has been any negligence by GroCapital and AFGRI, their affiliate, or their respective officers, directors, partners or employees, regardless of whether such damages were foreseen or unforeseen. The information contained in this report is confidential and may be subject to legal privilege. This

Market Report : 22 May 2019

3rd Floor, AFGRI Building 12 Byls Bridge Boulevard Highveld Extension 73