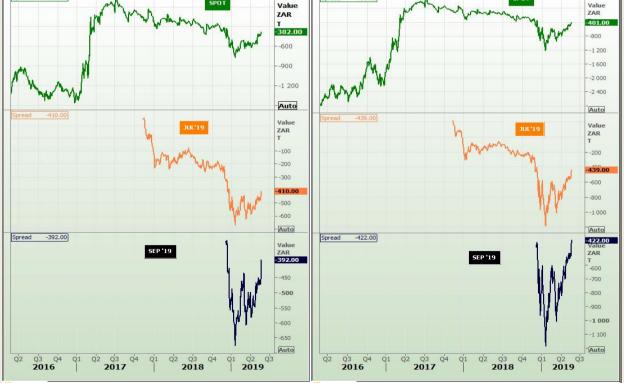

Market Report : 23 May 2019

**Technical Analysis** 

Market Report : 23 May 2019

Value

-500 -600 700 -800 -900 -1 000 -1 100 -1 200 -1 300 -1 400 -1 500 -1 600 -1 700 -1 800 Auto