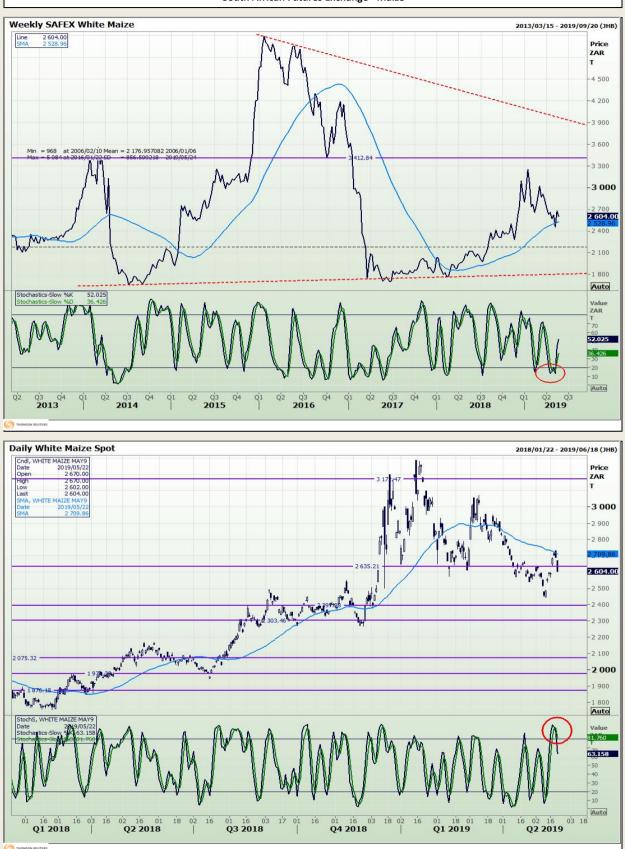

## **Technical Analysis**

South African Futures Exchange - Maize

Market Report : 23 May 2019

### **Technical Analysis**

South African Futures Exchange - Maize

Market Report : 23 May 2019