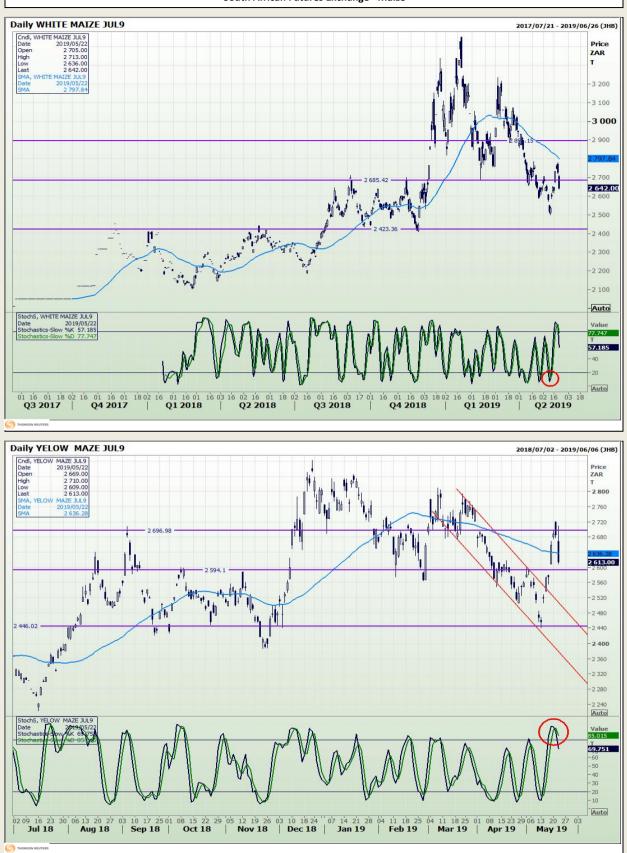

## **Technical Analysis**

South African Futures Exchange - Maize

Market Report : 23 May 2019

### **Technical Analysis**

South African Futures Exchange - Maize

Market Report : 23 May 2019