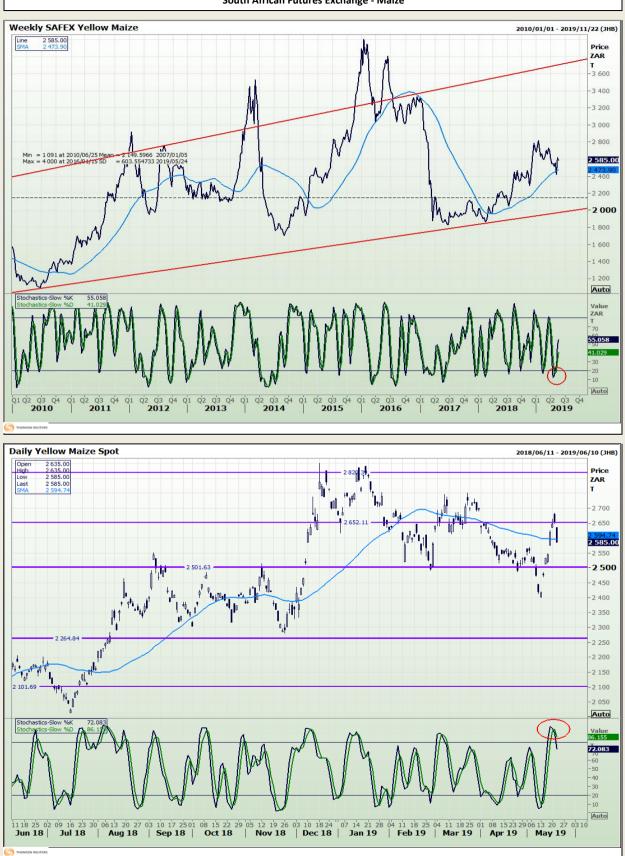

## **Technical Analysis**

South African Futures Exchange - Maize

Market Report : 23 May 2019

### **Technical Analysis**

South African Futures Exchange - Maize

Market Report : 23 May 2019