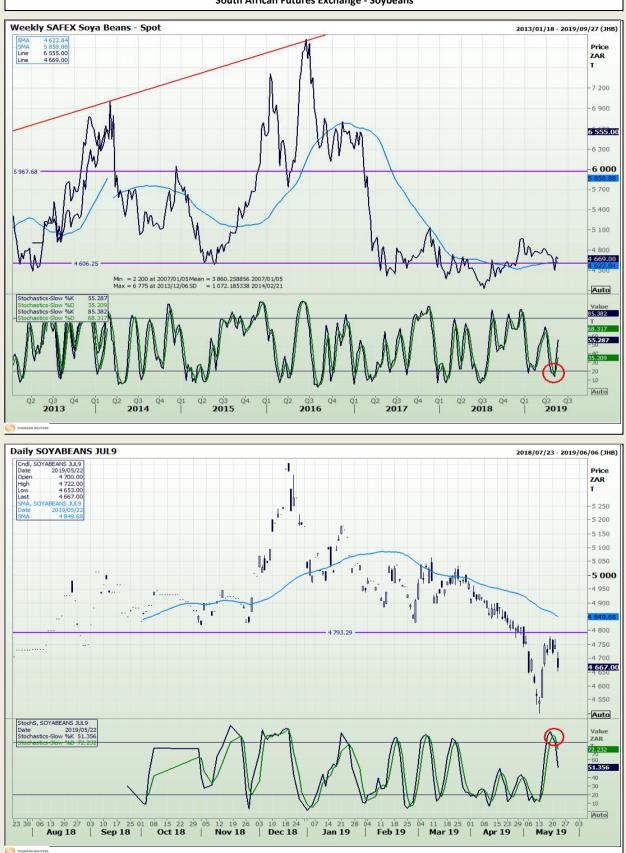

## **Technical Analysis**

South African Futures Exchange - Soybeans

Market Report : 23 May 2019