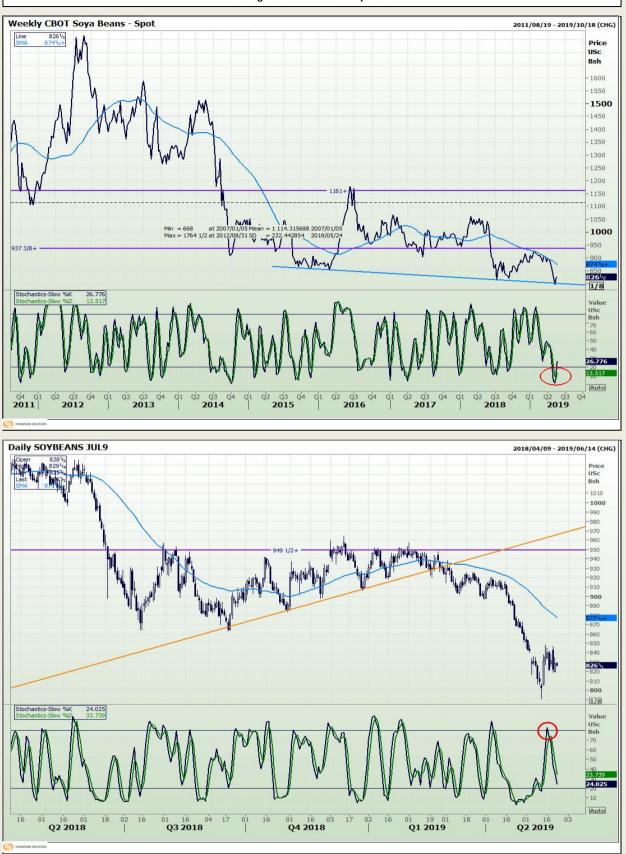

01 16 03 17 02 16 01 19 01 18 **Nov 18 | Dec 18 | Jan 19 | Feb 19 | Mar 19** 

Market Report : 23 May 2019

**Technical Analysis** 

Chicago Board of Trade - Soybeans

DISCLAIMER: This report has been prepared by GroCapital Financial Services Pty Ltd, a wholly owned subsidiary of AFGRI Operations Limitedis provided to you for information purposes only.GROCAPITAL AND AFGRI hereby certify that the views expressed in this report were obtained from sources which GROCAPITAL AND AFGRI consider to be reliable.GROCAPITAL AND AFGRI do not make any representations or give any guarantees or warranties, expressed or implied, as to the correctness, accuracy or completeness of the report.Neither GROCAPITAL AND AFGRI, nor any affiliate, nor any of their respective officers, directors, partners or employees, shall assume any liability for any losses arising from errors or omissions in the opnions, forecasts or information, irrespective of whether there has been any negligence by GroCapital and AFGRI, their affiliate, or their respective officers, directors, partners or employees, regardless of whether such damages were foreseen or unforeseen. The information contained in this report is confidential and may be subject to legal privilege. This report is not intended to not should it be taken to create any legal relations or contractual relations.

Market Report : 23 May 2019