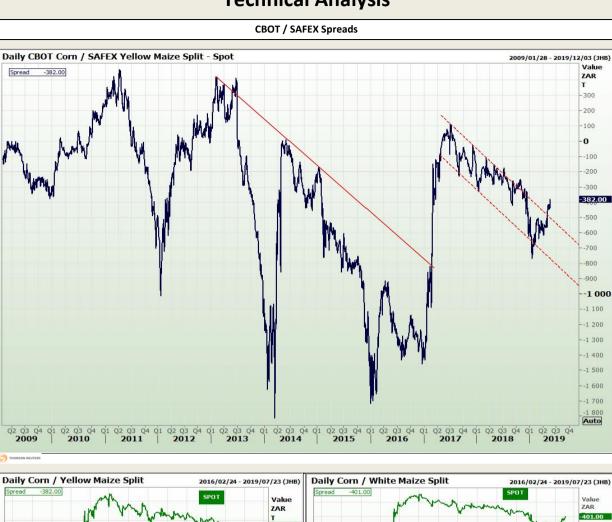

Market Report : 23 May 2019

**Technical Analysis** 

Market Report : 23 May 2019

Value

-500 -600 700 -800 -900 -1 000 -1 100 -1 200 -1 300 -1 400 -1 500 -1 600 -1 700 -1 800 Auto