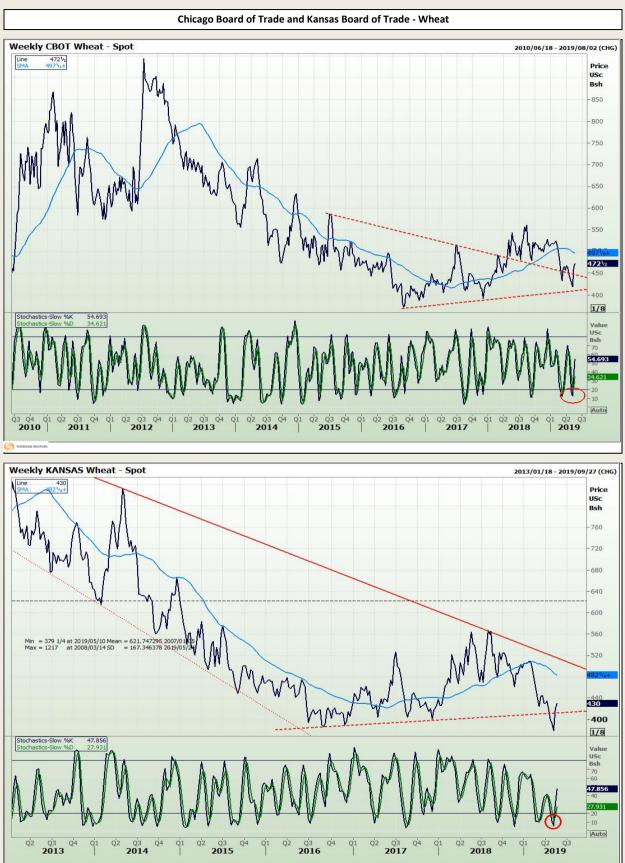

## **Technical Analysis**

Chicago Board of Trade and Kansas Board of Trade - Wheat

current extremes

01

Aug 18

Jul 18

**Sep 18** 

Oct 18

DISCLAIMER: This report has been prepared by GroCapital Financial Services Pty Ltd, a wholly owned subsidiary of AFGRI Operations Limitedis provided to you for information purposes only.GROCAPITAL AND AFGRI hereby certify that the views expressed in this report were obtained from sources which GROCAPITAL AND AFGRI consider to be reliable.GROCAPITAL AND AFGRI do not make any representations or give any guarantees or warranties, expressed or implied, as to the correctness, accuracy or completeness of the report.Neither GROCAPITAL AND AFGRI, nor any affiliate, nor any of their respective officers, directors, partners or employees, shall assume any liability for any losses arising from errors or omissions in the opinions, forecasts or information, irrespective of whether there has been any negligence by GroCapital and AFGRI, their affiliate, or their respective officers, directors, partners or employees, regardless of whether such damages were foreseen or unforeseen. The information contained in this report is confidential and may be subject to legal privilege. This report is not intended to not should it be taken to create any legal relations or contractual relations.