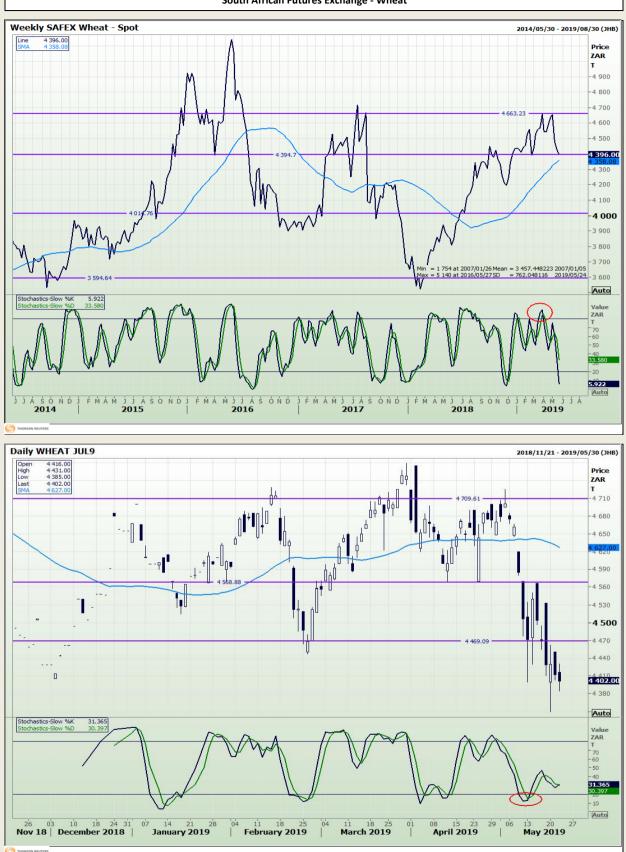

# **Technical Analysis**

South African Futures Exchange - Wheat

Market Report : 23 May 2019

01 16 Apr 19 01

May 19