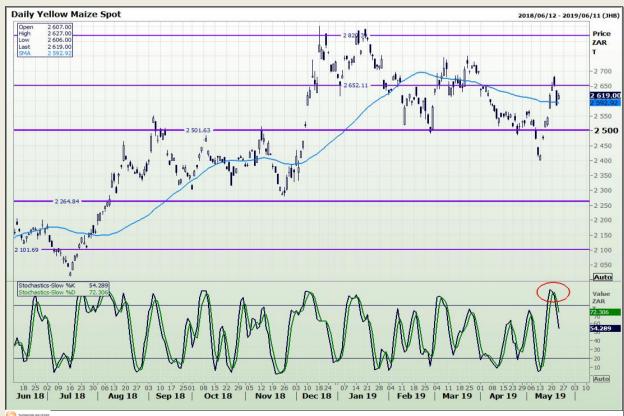

## **Technical Analysis**

South African Futures Exchange - Maize

DISCLAIMER: This report has been prepared by GroCapital Financial Services Pty Ltd, a wholly owned subsidiary of AFGRI Operations Limitedis provided to you for information purposes only.GROCAPITAL AND AFGRI hereby certify that the views expressed in this report were obtained from sources which GROCAPITAL AND AFGRI consider to be reliable.GROCAPITAL AND AFGRI do not make any representations or give any guarantees or warranties, expressed or implied, as to the correctness, accuracy or completeness of the report.Net Hort GROCAPITAL AND AFGRI, nor any of their respective officers, directors, partners or employees shall assume any liability for any losses arising from errors or omissions in the opinions, forecasts or information, irrespective of whether there has been any negligence by GroCapital and AFGRI, their affiliate, or their respective officers, directors, partners or employees, regardless of whether such damages were foreseen or unforeseen. The information contained in this report is confidential and may be subject to legal privilege. This