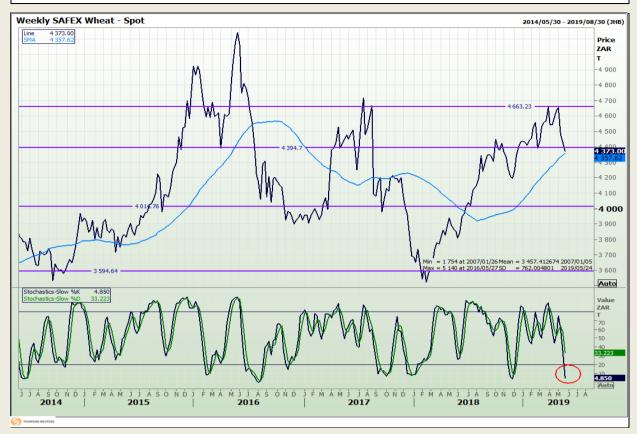

## **Technical Analysis**

South African Futures Exchange - Wheat

DISCLAIMER: This report has been prepared by GroCapital Financial Services Pty Ltd, a wholly owned subsidiary of AFGRI Operations Limitedis provided to you for information purposes only.GROCAPITAL AND AFGRI hereby certify that the views expressed in this report were obtained from sources which GROCAPITAL AND AFGRI consider to be reliable.GROCAPITAL AND AFGRI do not make any representations or give any guarantees or warranties, expressed or implied, as to the correctness, accuracy or completeness of the report.Net Hort GROCAPITAL AND AFGRI, nor any of their respective officers, directors, partners or employees, shall assume any liability for any losses arising from errors or omissions in the opinions, forecasts or information, irrespective of whether there has been any negligence by GroCapital and AFGRI, their affiliate, or their respective officers, directors, partners or employees, regardless of whether such damages were foreseen or unforeseen. The information contained in this report is confidential and may be subject to legal privilege. This

Market Report : 24 May 2019

3rd Floor, AFGRI Building 12 Byls Bridge Boulevard Highveld Extension 73