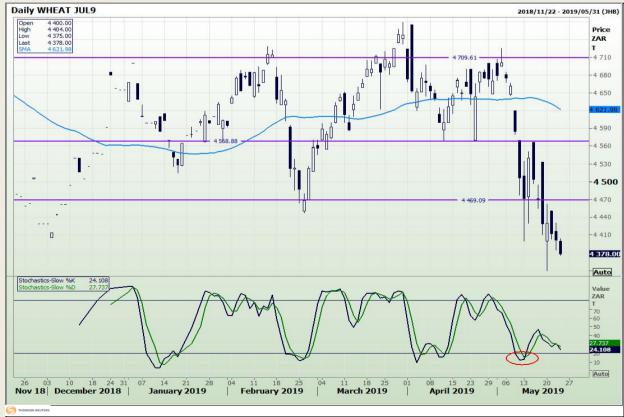

## **Technical Analysis**

South African Futures Exchange - Wheat

DISCLAIMER: This report has been prepared by GroCapital Financial Services Pty Ltd, a wholly owned subsidiary of AFGRI Operations Limitedis provided to you for information purposes only.GROCAPITAL AND AFGRI hereby certify that the views expressed in this report were obtained from sources which GROCAPITAL AND AFGRI consider to be reliable.GROCAPITAL AND AFGRI do not make any representations or give any guarantees or warranties, expressed or implied, as to the correctness, accuracy or completeness of the report.Net Hort GROCAPITAL AND AFGRI, nor any of their respective officers, directors, partners or employees, shall assume any liability for any losses arising from errors or omissions in the opinions, forecasts or information, irrespective of whether there has been any negligence by GroCapital and AFGRI, their affiliate, or their respective officers, directors, partners or employees, regardless of whether such damages were foreseen or unforeseen. The information contained in this report is confidential and may be subject to legal privilege. This

Market Report : 24 May 2019

3rd Floor, AFGRI Building 12 Byls Bridge Boulevard Highveld Extension 73