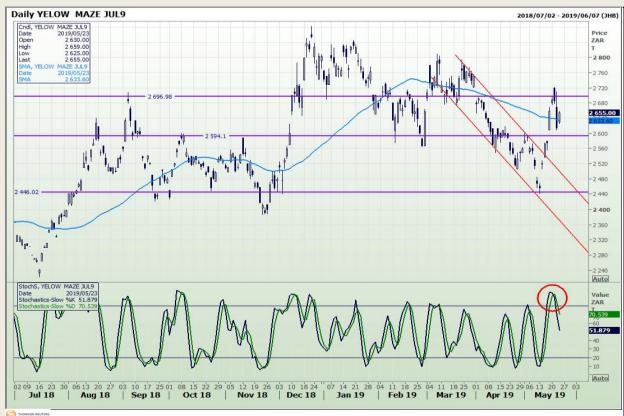

## **Technical Analysis**

South African Futures Exchange - Maize

DISCLAIMER: This report has been prepared by GroCapital Financial Services Pty Ltd, a wholly owned subsidiary of AFGRI Operations Limitedis provided to you for information purposes only.GROCAPITAL AND AFGRI hereby certify that the views expressed in this report were obtained from sources which GROCAPITAL AND AFGRI consider to be reliable.GROCAPITAL AND AFGRI do not make any representations or give any guarantees or warranties, expressed or implied, as to the correctness, accuracy or completeness of the report.Net Hort GROCAPITAL AND AFGRI, nor any of their respective officers, directors, partners or employees shall assume any liability for any losses arising from errors or omissions in the opinions, forecasts or information, irrespective of whether there has been any negligence by GroCapital and AFGRI, their affiliate, or their respective officers, directors, partners or employees, regardless of whether such damages were foreseen or unforeseen. The information contained in this report is confidential and may be subject to legal privilege. This

Market Report: 24 May 2019

3rd Floor, AFGRI Building 12 Byls Bridge Boulevard Highveld Extension 73