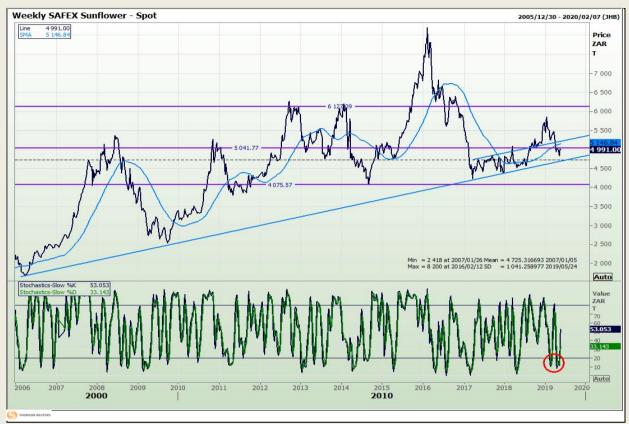

## **Technical Analysis**

South African Futures Exchange - Sunflower

DISCLAIMER: This report has been prepared by GroCapital Financial Services Pty Ltd, a wholly owned subsidiary of AFGRI Operations Limitedis provided to you for information purposes only.GROCAPITAL AND AFGRI hereby certify that the views expressed in this report were obtained from sources which GROCAPITAL AND AFGRI consider to be reliable.GROCAPITAL AND AFGRI do not make any representations or give any guarantees or warranties, expressed or implied, as to the correctness, accuracy or completeness of the report.Neither GROCAPITAL AND AFGRI, nor any of their respective officers, directors, partners or employees, shall assume any liability for any losses arising from errors or omissions in the opinions, forecasts or information, irrespective of whether there has been any negligence by GroCapital and AFGRI, their affiliate, or their respective officers, directors, partners or employees, regardless of whether such damages were foreseen or unforeseen. The information contained in this report is confidential and may be subject to legal privilege. This