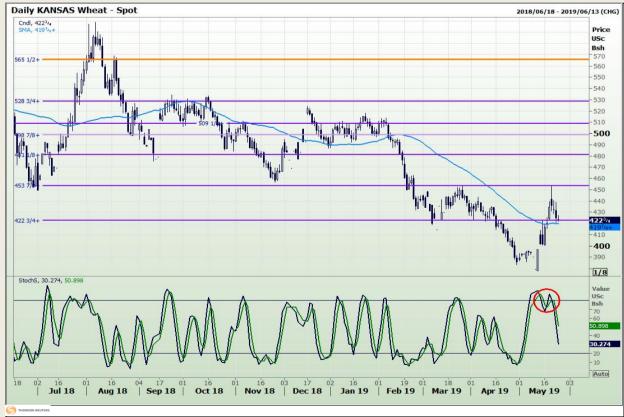

### **Technical Analysis**

Chicago Board of Trade and Kansas Board of Trade - Wheat

DISCLAIMER: This report has been prepared by GroCapital Financial Services Pty Ltd, a wholly owned subsidiary of AFGRI Operations Limitedis provided to you for information purposes only.GROCAPITAL AND AFGRI hereby certify that the views expressed in this report were obtained from sources which GROCAPITAL AND AFGRI consider to be reliable.GROCAPITAL AND AFGRI do not make any representations or give any guarantees or warranties, expressed or implied, as to the correctness, accuracy or completeness of the report.Neither GROCAPITAL AND AFGRI, on any of their respective officers, directors, partners or employees, shall assume any liability for any losses arising from errors or omissions in the opinions, forecasts or information, irrespective of whether there has been any negligence by GroCapital and AFGRI, their affiliate, or their respective officers, directors, partners or employees, regardless of whether such damages were foreseen or unforeseen. The information contained in this report is confidential and may be subject to legal privilege. This

Market Report : 24 May 2019

3rd Floor, AFGRI Building 12 Byls Bridge Boulevard Highveld Extension 73