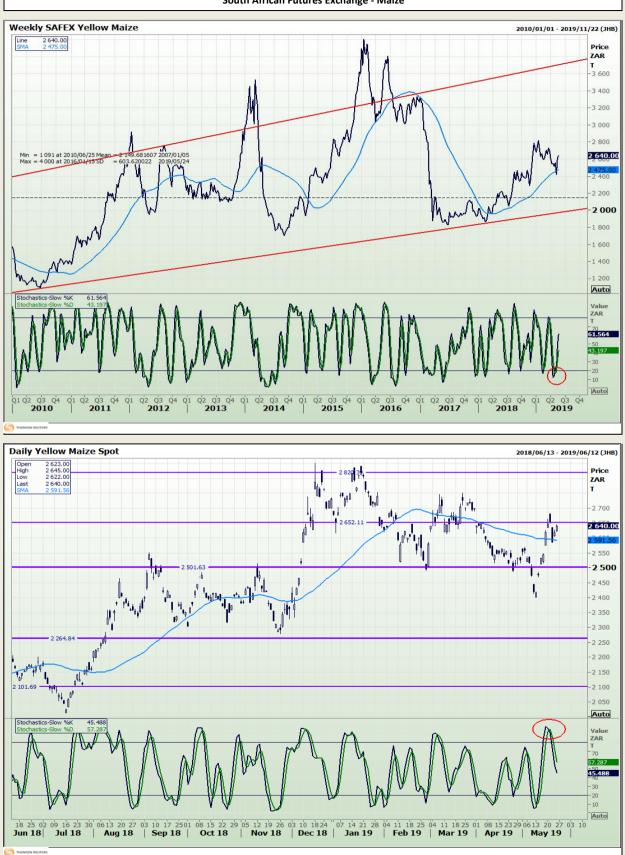

Market Report : 27 May 2019

## **Technical Analysis**

South African Futures Exchange - Maize

DISCLAIMER: This report has been prepared by GroCapital Financial Services Pty Ltd, a wholly owned subsidiary of AFGRI Operations Limitedis provided to you for information purposes only.GROCAPITAL AND AFGRI hereby certify that the views expressed in this report were obtained from sources which GROCAPITAL AND AFGRI consider to be reliable.GROCAPITAL AND AFGRI do not make any representations or give any guarantees or warranties, expressed or implied, as to the correctness, accuracy or completeness of the report.Neither GROCAPITAL AND AFGRI, nor any affiliate, nor any of their respective officers, directors, partners or employees, respirations in the opinions, forecasts or information, irrespective of whether there has been any negligence by GroCapital and AFGRI, their affiliate, or their respective officers, directors, partners or employees, regardless of whether such damages were foreseen or unforeseen. The information contained in this report is confidential and may be subject to legal privilege. This report is not intended to not should it be taken to create any legal relations or contractual relations.