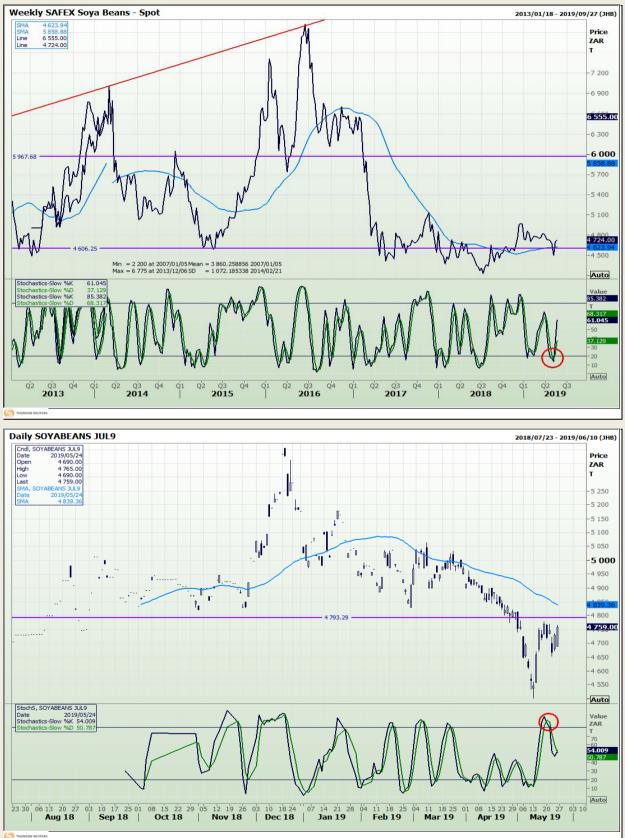

Market Report : 27 May 2019

## **Technical Analysis**

South African Futures Exchange - Soybeans

DISCLAIMER: This report has been prepared by GroCapital Financial Services Pty Ltd, a wholly owned subsidiary of AFGRI Operations Limitedis provided to you for information purposes only.GROCAPITAL AND AFGRI hereby certify that the views expressed in this report were obtained from sources which GROCAPITAL AND AFGRI consider to be reliable.GROCAPITAL AND AFGRI do not make any representations or give any guarantees or warranties, expressed or implied, as to the correctness, accuracy or completeness of the report.Neither GROCAPITAL AND AFGRI, nor any affiliate, nor any of their respective officers, directors, partners or employees, shall assume any liability for any losses arising from errors or omissions in the opnions, forecasts or information, irrespective of whether there has been any negligence by GroCapital and AFGRI, their affiliate, or their respective officers, directors, partners or employees, regardless of whether such damages were foreseen or unforeseen. The information contained in this report is confidential and may be subject to legal privilege. This report is not intended to not should it be taken to create any legal relations or contractual relations.