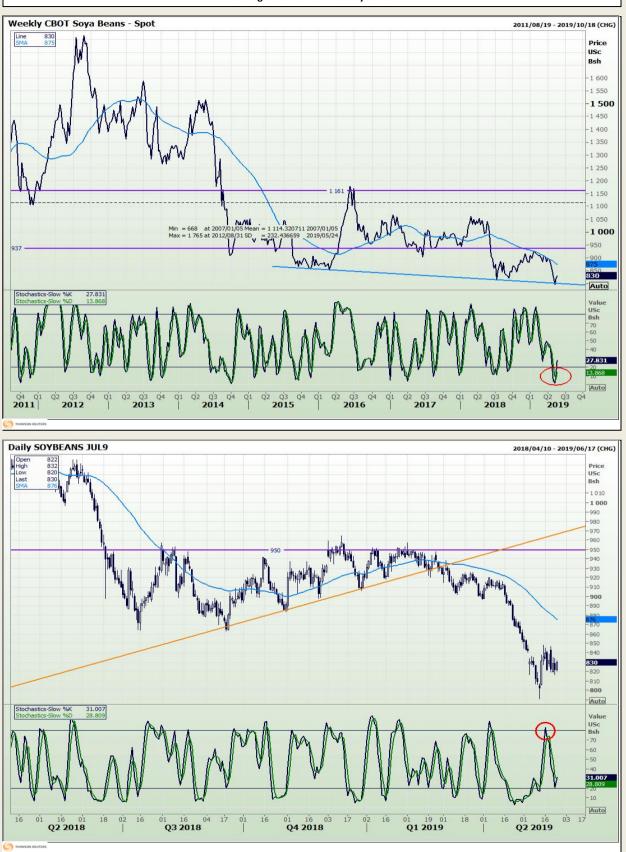

Market Report : 27 May 2019

### **Technical Analysis**

Chicago Board of Trade - Soybeans

DISCLAIMER: This report has been prepared by GroCapital Financial Services Pty Ltd, a wholly owned subsidiary of AFGRI Operations Limitedis provided to you for information purposes only.GROCAPITAL AND AFGRI hereby certify that the views expressed in this report were obtained from sources which GROCAPITAL AND AFGRI consider to be reliable.GROCAPITAL AND AFGRI do not make any representations or give any guarantees or warranties, expressed or implied, as to the correctness, accuracy or completeness of the report.NetNether GROCAPITAL AND AFGRI, nor any affiliate, nor any of their respective officers, directors, partners or employees, shall assume any liability for any losses arising from errors or omissions in the opnions, forecasts or information, irrespective of whether there has been any negligence by GroCapital and AFGRI, their affiliate, or their respective officers, directors, partners or employees, regardless of whether such damages were foreseen or unforeseen. The information contained in this report is confidential and may be subject to legal privilege. This report is not intended to not should it be taken to create any legal relations or contractual relations.