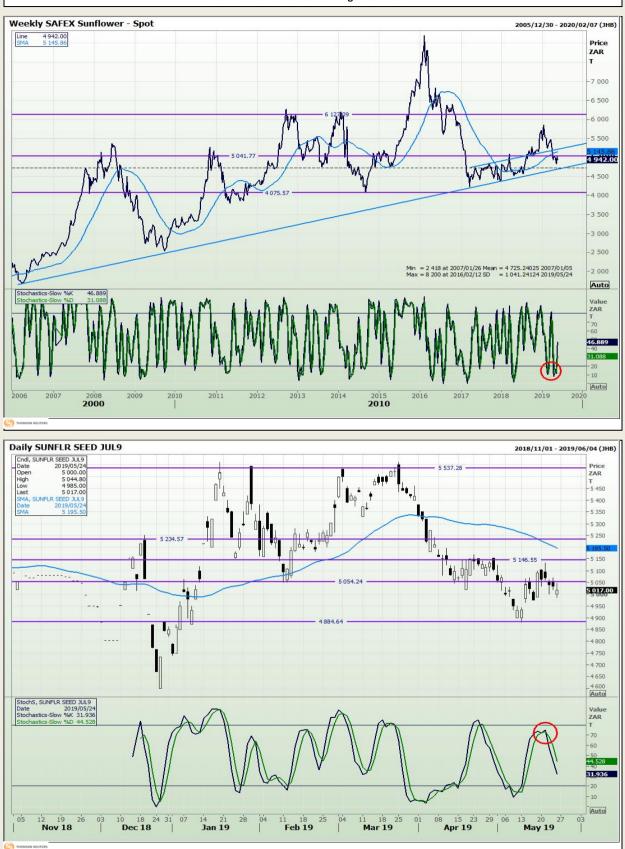

Market Report : 27 May 2019

## **Technical Analysis**

South African Futures Exchange - Sunflower

DISCLAIMER: This report has been prepared by GroCapital Financial Services Pty Ltd, a wholly owned subsidiary of AFGRI Operations Limitedis provided to you for information purposes only.GROCAPITAL AND AFGRI hereby certify that the views expressed in this report were obtained from sources which GROCAPITAL AND AFGRI consider to be reliable.GROCAPITAL AND AFGRI do not make any representations or give any guarantees or warranties, expressed or implied, as to the correctness, accuracy or completeness of the report.Neither GROCAPITAL AND AFGRI, nor any affiliate, nor any of their respective officers, directors, partners or employees shall assume any liability for any losses arising from errors or omissions in the opinions, forecasts or information, irrespective of whether there has been any negligence by GroCapital and AFGRI, their affiliate, or their respective officers, directors, partners or employees, regardless of whether such damages were foreseen or unforeseen. The information contained in this report is confidential and may be subject to legal privilege. This report is not intended to not should it be taken to create any legal relations or contractual relations.