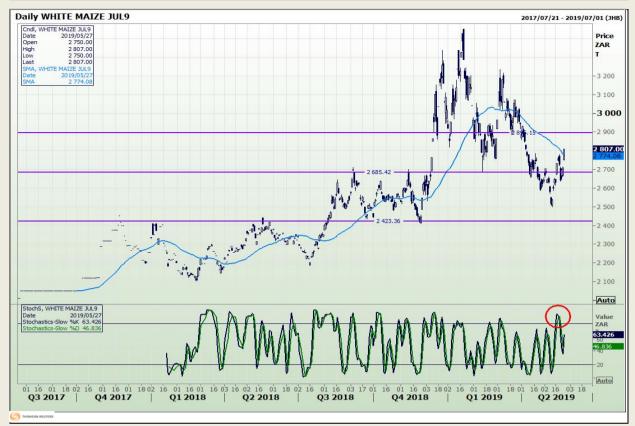

# **Technical Analysis**

South African Futures Exchange - Maize

DISCLAIMER: This report has been prepared by GroCapital Financial Services Pty Ltd, a wholly owned subsidiary of AFGRI Operations Limitedis provided to you for information purposes only.GROCAPITAL AND AFGRI hereby certify that the views expressed in this report were obtained from sources which GROCAPITAL AND AFGRI consider to be reliable.GROCAPITAL AND AFGRI do not make any representations or give any guarantees or warranties, expressed or implied, as to the correctness, accuracy or completeness of the report.Net here GROCAPITAL AND AFGRI, nor any of their respective officers, directors, partners or employees, shall assume any liability for any losses arising from errors or omissions in the opinions, forecasts or information, irrespective of whether there has been any negligence by GroCapital and AFGRI, their affiliate, or their respective officers, directors, partners or employees, regardless of whether such damages were foreseen or unforeseen. The information contained in this report is confidential and may be subject to legal privilege. This

Market Report : 28 May 2019

3rd Floor, AFGRI Building 12 Byls Bridge Boulevard Highveld Extension 73