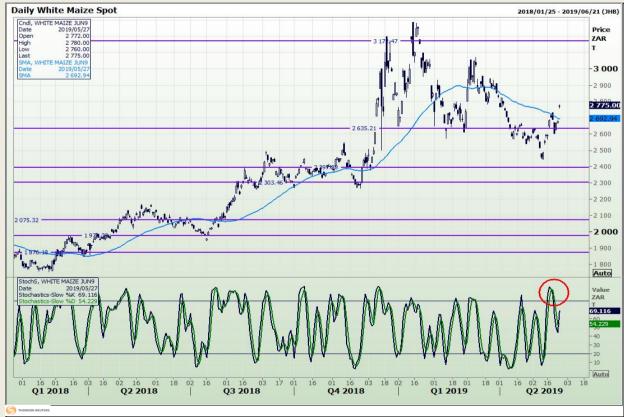

# **Technical Analysis**

South African Futures Exchange - Maize

DISCLAIMER: This report has been prepared by GroCapital Financial Services Pty Ltd, a wholly owned subsidiary of AFGRI Operations Limitedis provided to you for information purposes only.GROCAPITAL AND AFGRI hereby certify that the views expressed in this report were obtained from sources which GROCAPITAL AND AFGRI consider to be reliable.GROCAPITAL AND AFGRI do not make any representations or give any guarantees or warranties, expressed or implied, as to the correctness, accuracy or completeness of the report.Net here GROCAPITAL AND AFGRI, nor any of their respective officers, directors, partners or employees, shall assume any liability for any losses arising from errors or omissions in the opinions, forecasts or information, irrespective of whether there has been any negligence by GroCapital and AFGRI, their affiliate, or their respective officers, directors, partners or employees, regardless of whether such damages were foreseen or unforeseen. The information contained in this report is confidential and may be subject to legal privilege. This

Market Report : 28 May 2019

3rd Floor, AFGRI Building 12 Byls Bridge Boulevard Highveld Extension 73