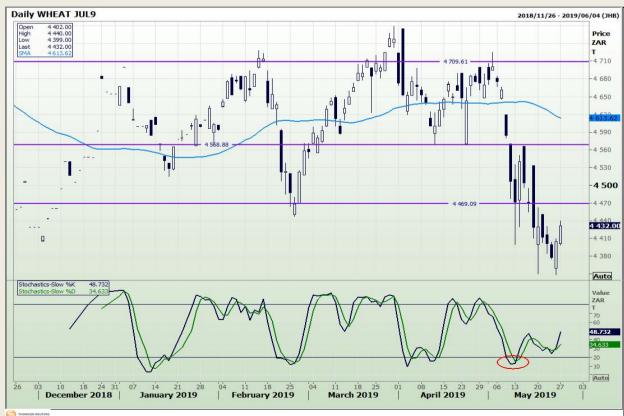

# **Technical Analysis**

South African Futures Exchange - Wheat

DISCLAIMER: This report has been prepared by GroCapital Financial Services Pty Ltd, a wholly owned subsidiary of AFGRI Operations Limitedis provided to you for information purposes only.GROCAPITAL AND AFGRI hereby certify that the views expressed in this report were obtained from sources which GROCAPITAL AND AFGRI consider to be reliable.GROCAPITAL AND AFGRI do not make any representations or give any guarantees or warranties, expressed or implied, as to the correctness, accuracy or completeness of the report.Net Hort GROCAPITAL AND AFGRI, nor any of their respective officers, directors, partners or employees, shall assume any liability for any losses arising from errors or omissions in the opinions, forecasts or information, irrespective of whether there has been any negligence by GroCapital and AFGRI, their affiliate, or their respective officers, directors, partners or employees, regardless of whether such damages were foreseen or unforeseen. The information contained in this report is confidential and may be subject to legal privilege. This