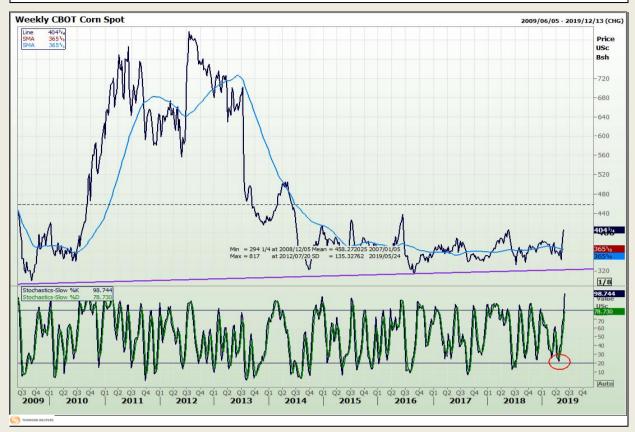

## **Technical Analysis**

Chicago Board of Trade - Corn

DISCLAIMER: This report has been prepared by GroCapital Financial Services Pty Ltd, a wholly owned subsidiary of AFGRI Operations Limitedis provided to you for information purposes only.GROCAPITAL AND AFGRI hereby certify that the views expressed in this report were obtained from sources which GROCAPITAL AND AFGRI consider to be reliable.GROCAPITAL AND AFGRI do not make any representations or give any guarantees or warranties, expressed or implied, as to the correctness, accuracy or completeness of the report.Net here GROCAPITAL AND AFGRI, nor any of their respective officers, directors, partners or employees shall assume any liability for any losses arising from errors or omissions in the opinions, forecasts or information, irrespective of whether there has been any negligence by GroCapital and AFGRI, their affiliate, or their respective officers, directors, partners or employees, regardless of whether such damages were foreseen or unforeseen. The information contained in this report is confidential and may be subject to legal privilege. This

Market Report : 28 May 2019

3rd Floor, AFGRI Building 12 Byls Bridge Boulevard Highveld Extension 73