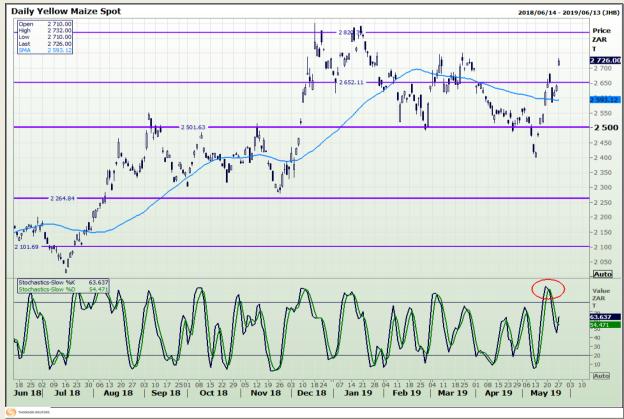

# **Technical Analysis**

South African Futures Exchange - Maize

DISCLAIMER: This report has been prepared by GroCapital Financial Services Pty Ltd, a wholly owned subsidiary of AFGRI Operations Limitedis provided to you for information purposes only.GROCAPITAL AND AFGRI hereby certify that the views expressed in this report were obtained from sources which GROCAPITAL AND AFGRI consider to be reliable.GROCAPITAL AND AFGRI do not make any representations or give any guarantees or warranties, expressed or implied, as to the correctness, accuracy or completeness of the report.Net Hort GROCAPITAL AND AFGRI, nor any of their respective officers, directors, partners or employees shall assume any liability for any losses arising from errors or omissions in the opinions, forecasts or information, irrespective of whether there has been any negligence by GroCapital and AFGRI, their affiliate, or their respective officers, directors, partners or employees, regardless of whether such damages were foreseen or unforeseen. The information contained in this report is confidential and may be subject to legal privilege. This

Market Report: 28 May 2019

3rd Floor, AFGRI Building 12 Byls Bridge Boulevard Highveld Extension 73