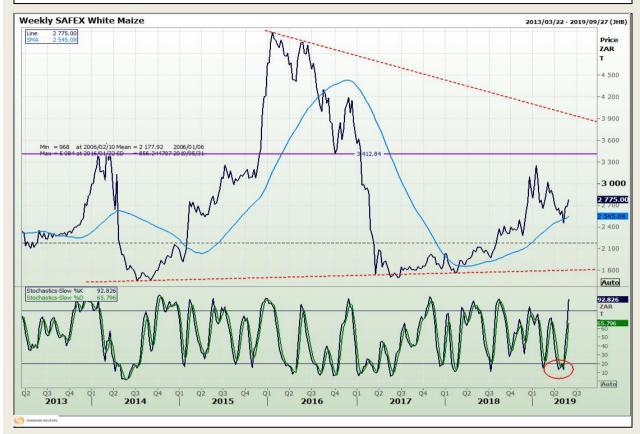

# **Technical Analysis**

South African Futures Exchange - Maize

DISCLAIMER: This report has been prepared by GroCapital Financial Services Pty Ltd, a wholly owned subsidiary of AFGRI Operations Limitedis provided to you for information purposes only.GROCAPITAL AND AFGRI hereby certify that the views expressed in this report were obtained from sources which GROCAPITAL AND AFGRI consider to be reliable.GROCAPITAL AND AFGRI do not make any representations or give any guarantees or warranties, expressed or implied, as to the correctness, accuracy or completeness of the report.Net here GROCAPITAL AND AFGRI, nor any of their respective officers, directors, partners or employees, shall assume any liability for any losses arising from errors or omissions in the opinions, forecasts or information, irrespective of whether there has been any negligence by GroCapital and AFGRI, their affiliate, or their respective officers, directors, partners or employees, regardless of whether such damages were foreseen or unforeseen. The information contained in this report is confidential and may be subject to legal privilege. This

Market Report : 28 May 2019

3rd Floor, AFGRI Building 12 Byls Bridge Boulevard Highveld Extension 73