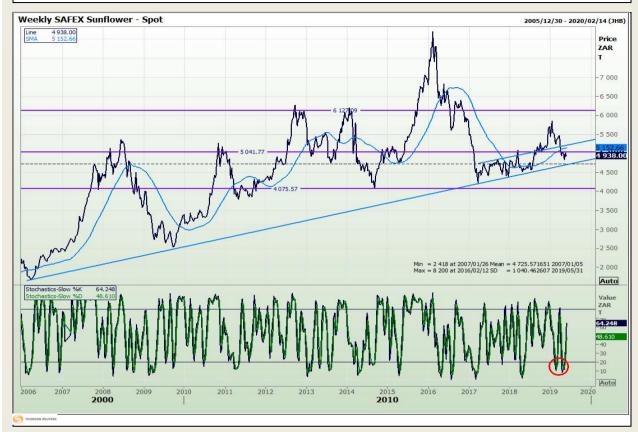

# **Technical Analysis**

South African Futures Exchange - Sunflower

DISCLAIMER: This report has been prepared by GroCapital Financial Services Pty Ltd, a wholly owned subsidiary of AFGRI Operations Limitedis provided to you for information purposes only.GROCAPITAL AND AFGRI hereby certify that the views expressed in this report were obtained from sources which GROCAPITAL AND AFGRI consider to be reliable.GROCAPITAL AND AFGRI do not make any representations or give any guarantees or warranties, expressed or implied, as to the correctness, accuracy or completeness of the report.Net here GROCAPITAL AND AFGRI, nor any of their respective officers, directors, partners or employees shall assume any liability for any losses arising from errors or omissions in the opinions, forecasts or information, irrespective of whether there has been any negligence by GroCapital and AFGRI, their affiliate, or their respective officers, directors, partners or employees, regardless of whether such damages were foreseen or unforeseen. The information contained in this report is confidential and may be subject to legal privilege. This