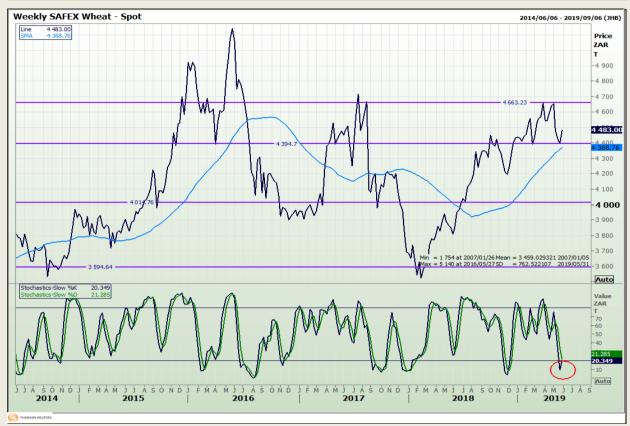

# **Technical Analysis**

South African Futures Exchange - Wheat

DISCLAIMER: This report has been prepared by GroCapital Financial Services Pty Ltd, a wholly owned subsidiary of AFGRI Operations Limitedis provided to you for information purposes only.GROCAPITAL AND AFGRI hereby certify that the views expressed in this report were obtained from sources which GROCAPITAL AND AFGRI consider to be reliable.GROCAPITAL AND AFGRI do not make any representations or give any guarantees or warranties, expressed or implied, as to the correctness, accuracy or completeness of the report.Net Hort GROCAPITAL AND AFGRI, nor any of their respective officers, directors, partners or employees, shall assume any liability for any losses arising from errors or omissions in the opinions, forecasts or information, irrespective of whether there has been any negligence by GroCapital and AFGRI, their affiliate, or their respective officers, directors, partners or employees, regardless of whether such damages were foreseen or unforeseen. The information contained in this report is confidential and may be subject to legal privilege. This

Market Report : 28 May 2019

3rd Floor, AFGRI Building 12 Byls Bridge Boulevard Highveld Extension 73