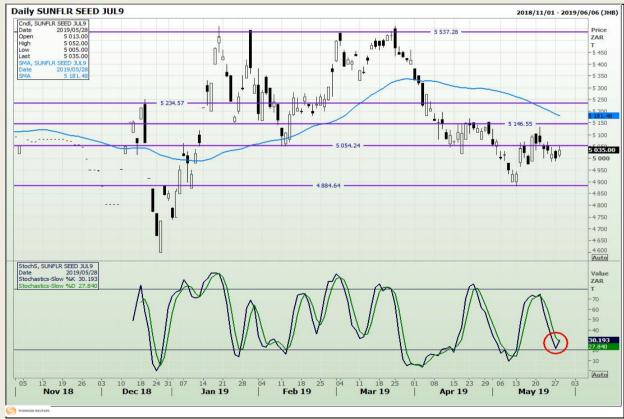

on 73

# **Technical Analysis**

South African Futures Exchange - Wheat







Market Report : 29 May 2019

3rd Floor, AFGRI Building 12 Byls Bridge Boulevard Highveld Extension 73

# **Technical Analysis**

Chicago Board of Trade and Kansas Board of Trade - Wheat







Market Report : 29 May 2019

3rd Floor, AFGRI Building 12 Byls Bridge Boulevard Highveld Extension 73

# **Technical Analysis**

Chicago Board of Trade - Soybeans







Market Report : 29 May 2019

3rd Floor, AFGRI Building 12 Byls Bridge Boulevard Highveld Extension 73

# **Technical Analysis**

**South African Futures Exchange - Soybeans** 







Market Report : 29 May 2019

3rd Floor, AFGRI Building 12 Byls Bridge Boulevard Highveld Extension 73

# **Technical Analysis**

South African Futures Exchange - Sunflower