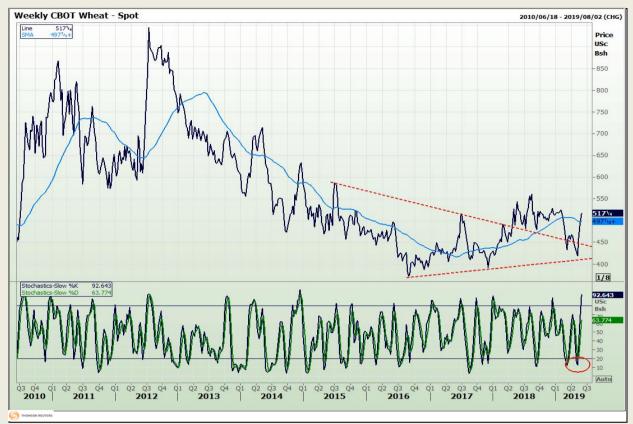

# **Technical Analysis**

Chicago Board of Trade and Kansas Board of Trade - Wheat

Market Report : 29 May 2019

3rd Floor, AFGRI Building 12 Byls Bridge Boulevard Highveld Extension 73