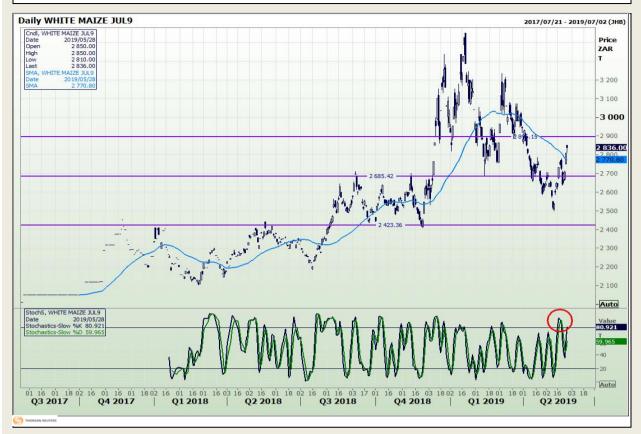

# **Technical Analysis**

South African Futures Exchange - Maize

Market Report : 29 May 2019

3rd Floor, AFGRI Building 12 Byls Bridge Boulevard Highveld Extension 73