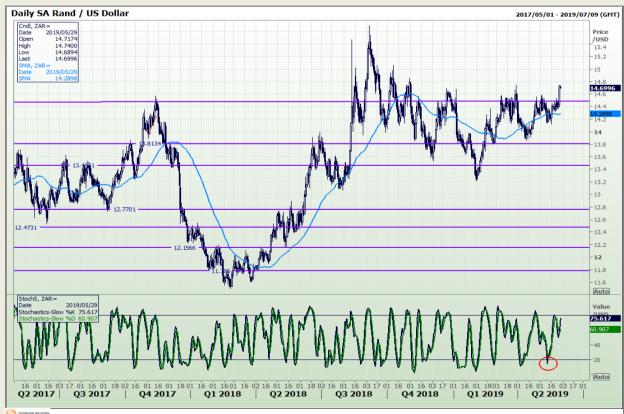

# **Technical Analysis**

Rand / US Dollar

Market Report : 29 May 2019

3rd Floor, AFGRI Building 12 Byls Bridge Boulevard Highveld Extension 73