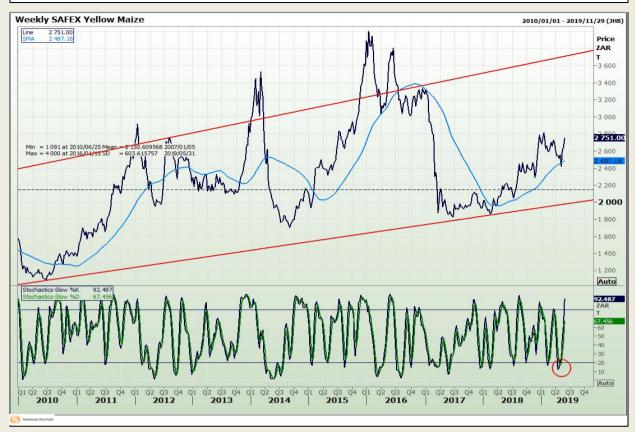

# **Technical Analysis**

South African Futures Exchange - Maize

Market Report : 29 May 2019

3rd Floor, AFGRI Building 12 Byls Bridge Boulevard Highveld Extension 73