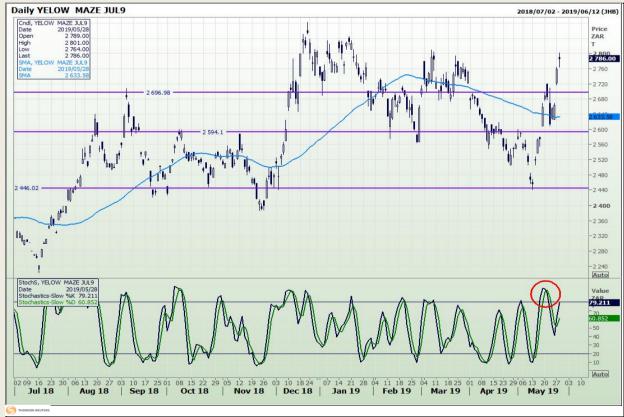

# **Technical Analysis**

South African Futures Exchange - Maize

Market Report : 29 May 2019

3rd Floor, AFGRI Building 12 Byls Bridge Boulevard Highveld Extension 73