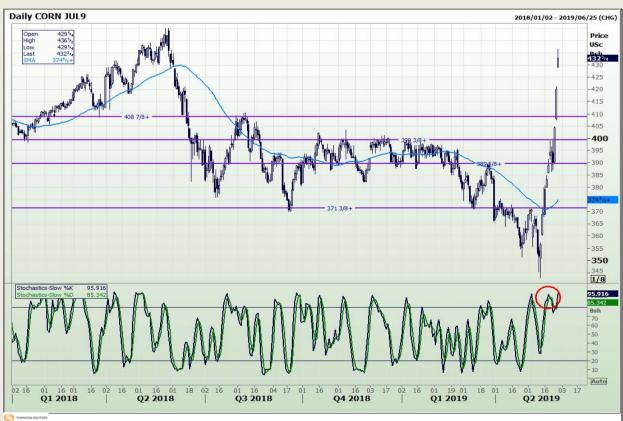

# **Technical Analysis**

Chicago Board of Trade - Corn

Market Report : 29 May 2019

3rd Floor, AFGRI Building 12 Byls Bridge Boulevard Highveld Extension 73