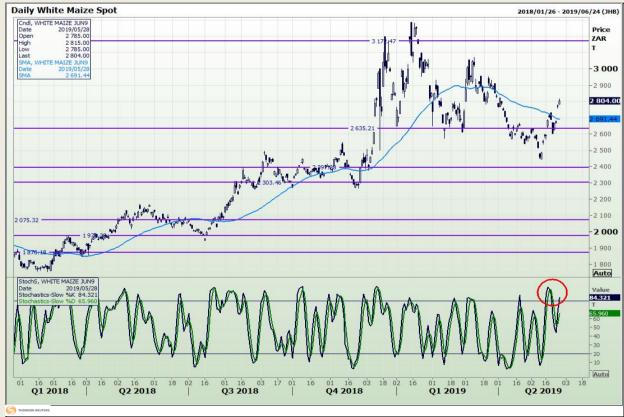

# **Technical Analysis**

South African Futures Exchange - Maize

Market Report : 29 May 2019

3rd Floor, AFGRI Building 12 Byls Bridge Boulevard Highveld Extension 73