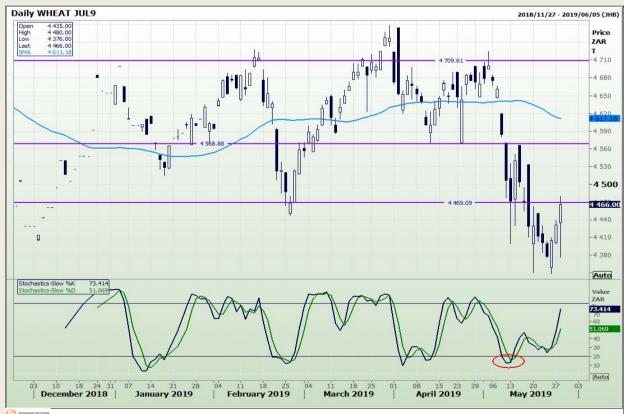

# **Technical Analysis**

South African Futures Exchange - Wheat

Market Report : 29 May 2019

3rd Floor, AFGRI Building 12 Byls Bridge Boulevard Highveld Extension 73