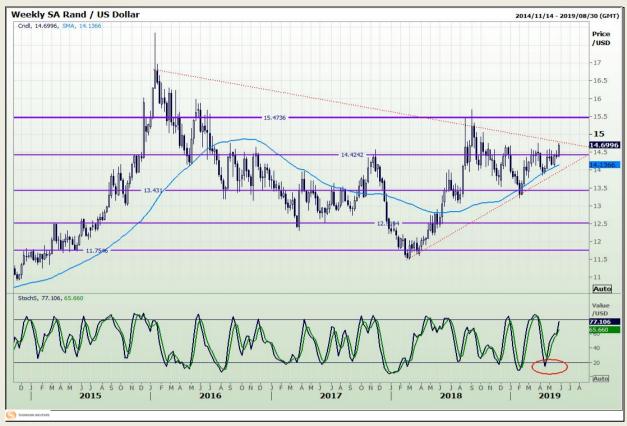

# **Technical Analysis**

Rand / US Dollar

Market Report : 29 May 2019

3rd Floor, AFGRI Building 12 Byls Bridge Boulevard Highveld Extension 73