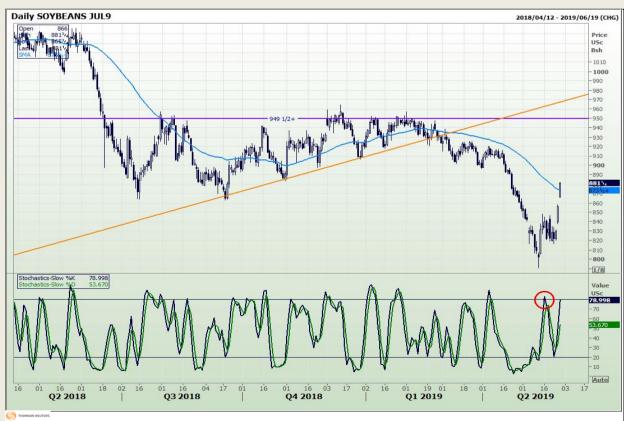

# **Technical Analysis**

Chicago Board of Trade - Soybeans

Market Report : 29 May 2019

3rd Floor, AFGRI Building 12 Byls Bridge Boulevard Highveld Extension 73