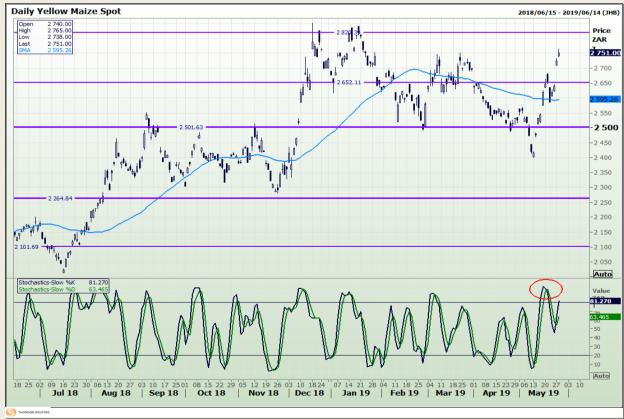

# **Technical Analysis**

South African Futures Exchange - Maize

Market Report: 29 May 2019

3rd Floor, AFGRI Building 12 Byls Bridge Boulevard Highveld Extension 73