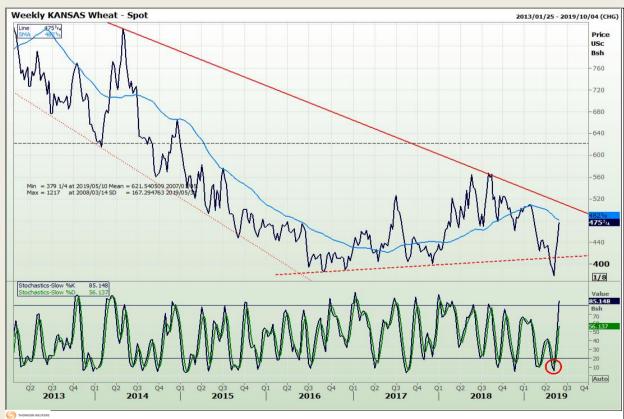

# **Technical Analysis**

Chicago Board of Trade and Kansas Board of Trade - Wheat

Market Report : 29 May 2019

3rd Floor, AFGRI Building 12 Byls Bridge Boulevard Highveld Extension 73