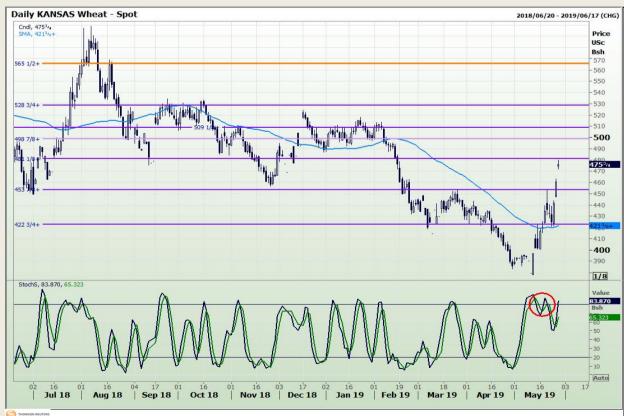

# **Technical Analysis**

Chicago Board of Trade and Kansas Board of Trade - Wheat

Market Report : 29 May 2019

3rd Floor, AFGRI Building 12 Byls Bridge Boulevard Highveld Extension 73