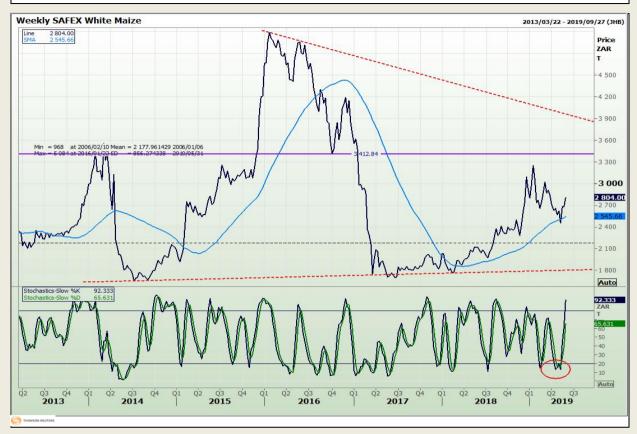

# **Technical Analysis**

South African Futures Exchange - Maize

Market Report : 29 May 2019

3rd Floor, AFGRI Building 12 Byls Bridge Boulevard Highveld Extension 73