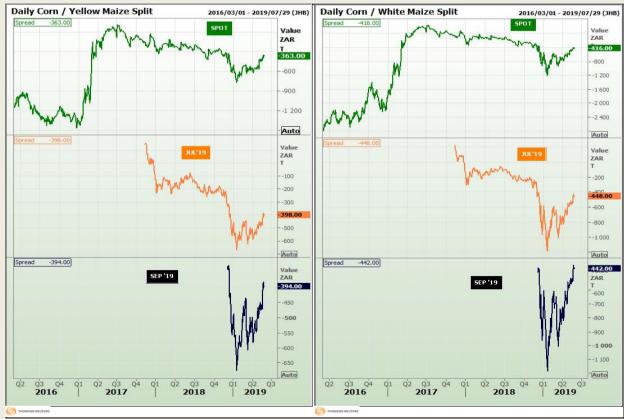

# **Technical Analysis**

**CBOT / SAFEX Spreads** 

Market Report : 29 May 2019

3rd Floor, AFGRI Building 12 Byls Bridge Boulevard Highveld Extension 73