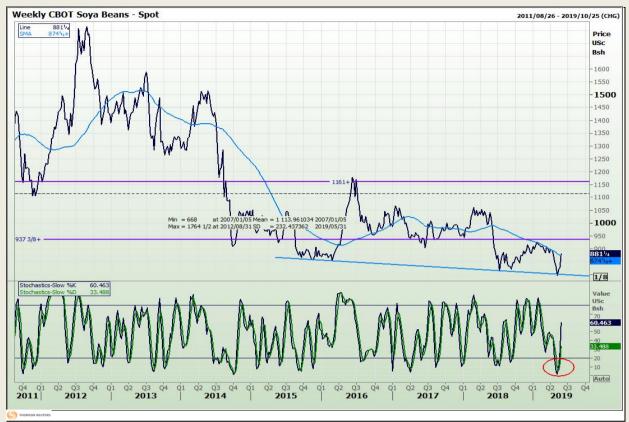

# **Technical Analysis**

Chicago Board of Trade - Soybeans

Market Report : 29 May 2019

3rd Floor, AFGRI Building 12 Byls Bridge Boulevard Highveld Extension 73