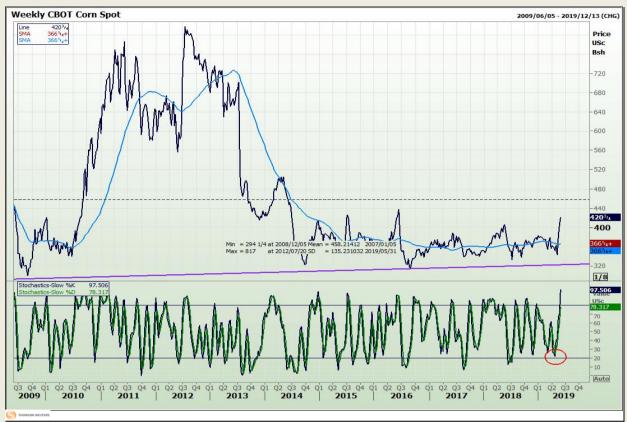

# **Technical Analysis**

Chicago Board of Trade - Corn

Market Report : 29 May 2019

3rd Floor, AFGRI Building 12 Byls Bridge Boulevard Highveld Extension 73