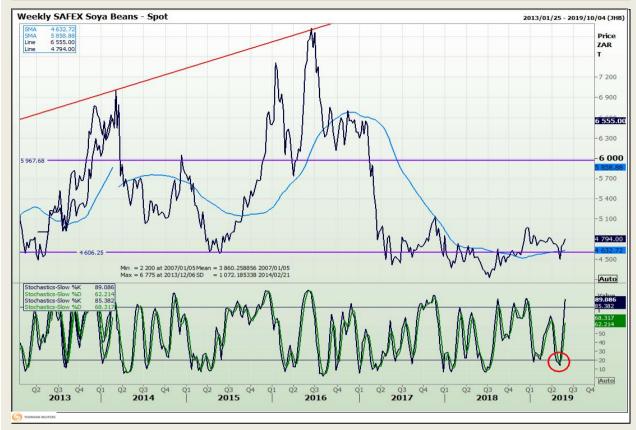

# **Technical Analysis**

**South African Futures Exchange - Soybeans** 

Market Report : 29 May 2019

3rd Floor, AFGRI Building 12 Byls Bridge Boulevard Highveld Extension 73