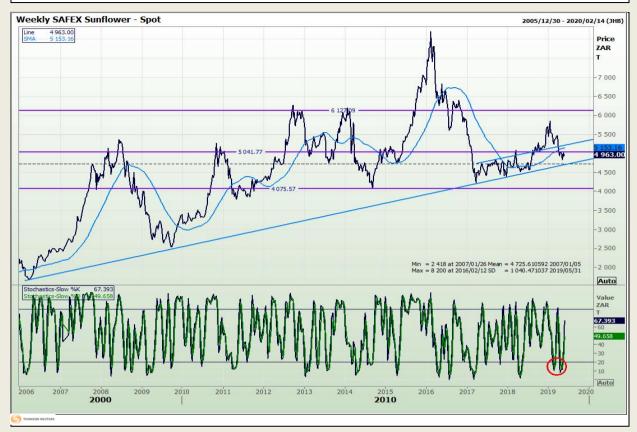

sion 73

# **Technical Analysis**

South African Futures Exchange - Wheat







Market Report : 29 May 2019

3rd Floor, AFGRI Building 12 Byls Bridge Boulevard Highveld Extension 73

# **Technical Analysis**

Chicago Board of Trade and Kansas Board of Trade - Wheat







Market Report : 29 May 2019

3rd Floor, AFGRI Building 12 Byls Bridge Boulevard Highveld Extension 73

# **Technical Analysis**

Chicago Board of Trade - Soybeans







Market Report : 29 May 2019

3rd Floor, AFGRI Building 12 Byls Bridge Boulevard Highveld Extension 73

# **Technical Analysis**

**South African Futures Exchange - Soybeans** 







Market Report : 29 May 2019

3rd Floor, AFGRI Building 12 Byls Bridge Boulevard Highveld Extension 73

# **Technical Analysis**

South African Futures Exchange - Sunflower