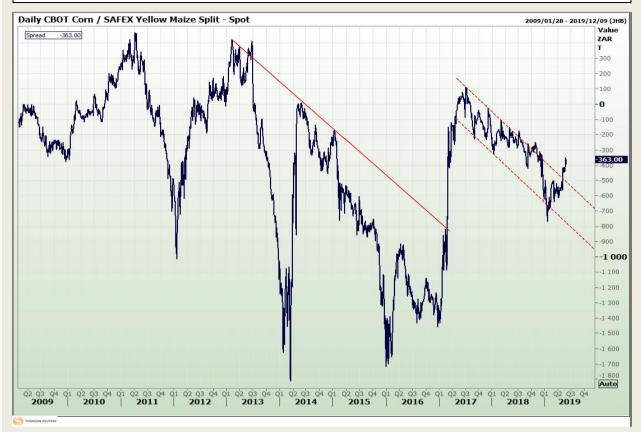

# **Technical Analysis**

**CBOT / SAFEX Spreads** 

Market Report : 29 May 2019

3rd Floor, AFGRI Building 12 Byls Bridge Boulevard Highveld Extension 73