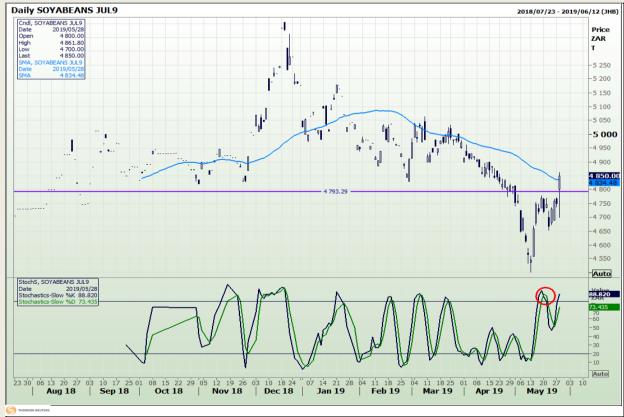

# **Technical Analysis**

**South African Futures Exchange - Soybeans** 

Market Report : 29 May 2019

3rd Floor, AFGRI Building 12 Byls Bridge Boulevard Highveld Extension 73