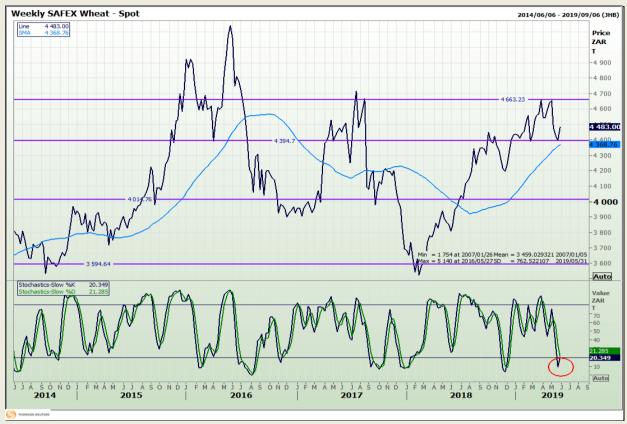

# **Technical Analysis**

South African Futures Exchange - Wheat

Market Report : 29 May 2019

3rd Floor, AFGRI Building 12 Byls Bridge Boulevard Highveld Extension 73