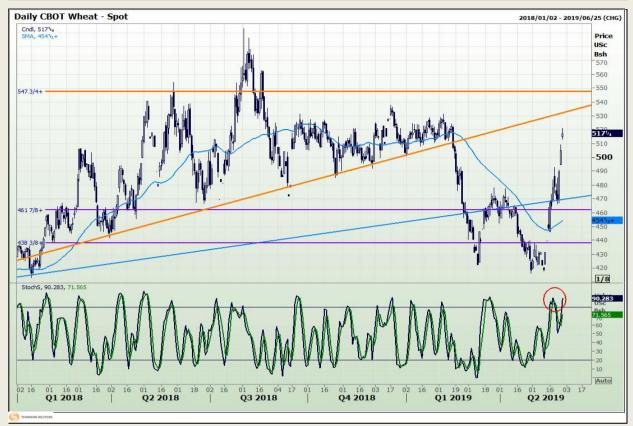

# **Technical Analysis**

Chicago Board of Trade and Kansas Board of Trade - Wheat

Market Report : 29 May 2019

3rd Floor, AFGRI Building 12 Byls Bridge Boulevard Highveld Extension 73