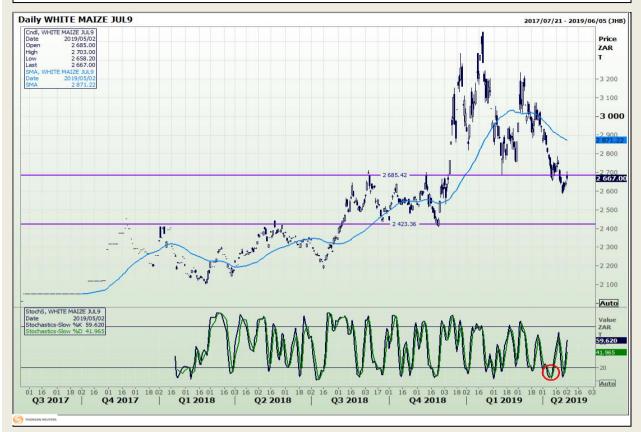

## **Technical Analysis**

South African Futures Exchange - Maize

DISCLAIMER: This report has been prepared by GroCapital Financial Services Pty Ltd, a wholly owned subsidiary of AFGRI Operations Limitedis provided to you for information purposes only.GROCAPITAL AND AFGRI hereby certify that the views expressed in this report were obtained from sources which GROCAPITAL AND AFGRI consider to be reliable.GROCAPITAL AND AFGRI do not make any representations or give any guarantees or warranties, expressed or implied, as to the correctness, accuracy or completeness of the report.Net here GROCAPITAL AND AFGRI, nor any of their respective officers, directors, partners or employees shall assume any liability for any losses arising from errors or omissions in the opinions, forecasts or information, irrespective of whether there has been any negligence by GroCapital and AFGRI, their affiliate, or their respective officers, directors, partners or employees, regardless of whether such damages were foreseen or unforeseen. The information contained in this report is confidential and may be subject to legal privilege. This

Market Report : 03 May 2019

3rd Floor, AFGRI Building 12 Byls Bridge Boulevard Highveld Extension 73