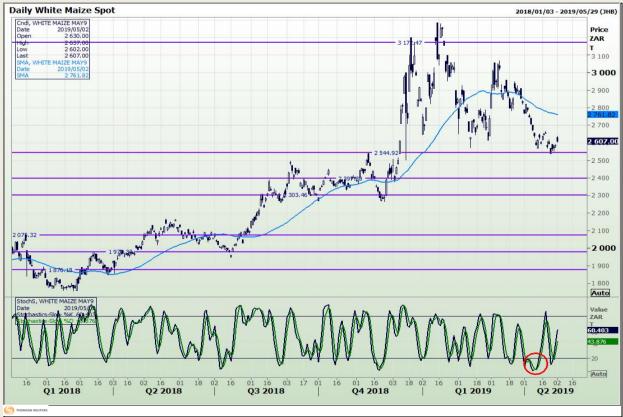

# **Technical Analysis**

South African Futures Exchange - Maize

DISCLAIMER: This report has been prepared by GroCapital Financial Services Pty Ltd, a wholly owned subsidiary of AFGRI Operations Limitedis provided to you for information purposes only.GROCAPITAL AND AFGRI hereby certify that the views expressed in this report were obtained from sources which GROCAPITAL AND AFGRI consider to be reliable.GROCAPITAL AND AFGRI do not make any representations or give any guarantees or warranties, expressed or implied, as to the correctness, accuracy or completeness of the report.Net here GROCAPITAL AND AFGRI, nor any of their respective officers, directors, partners or employees, shall assume any liability for any losses arising from errors or omissions in the opinions, forecasts or information, irrespective of whether there has been any negligence by GroCapital and AFGRI, their affiliate, or their respective officers, directors, partners or employees, regardless of whether such damages were foreseen or unforeseen. The information contained in this report is confidential and may be subject to legal privilege. This

Market Report : 03 May 2019

3rd Floor, AFGRI Building 12 Byls Bridge Boulevard Highveld Extension 73