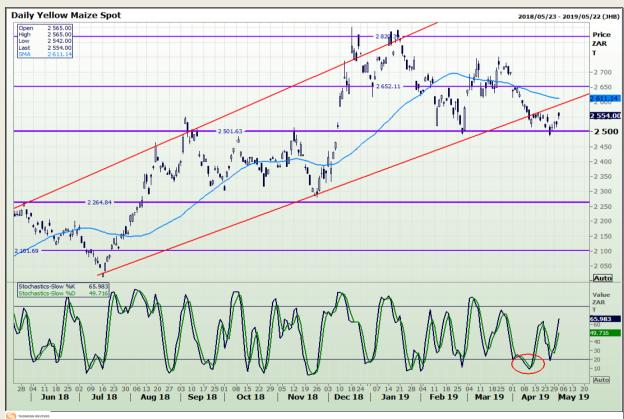

## **Technical Analysis**

South African Futures Exchange - Maize

DISCLAIMER: This report has been prepared by GroCapital Financial Services Pty Ltd, a wholly owned subsidiary of AFGRI Operations Limitedis provided to you for information purposes only.GROCAPITAL AND AFGRI hereby certify that the views expressed in this report were obtained from sources which GROCAPITAL AND AFGRI consider to be reliable.GROCAPITAL AND AFGRI do not make any representations or give any guarantees or warranties, expressed or implied, as to the correctness, accuracy or completeness of the report.Net Hort GROCAPITAL AND AFGRI, nor any of their respective efficiency, directors, partners or employees shall assume any liability for any losses arising from errors or omissions in the opinions, forecasts or information, irrespective of whether there has been any negligence by GroCapital and AFGRI, their affiliate, or their respective officers, directors, partners or employees, regardless of whether such damages were foreseen or unforeseen. The information contained in this report is confidential and may be subject to legal privilege. This

Market Report : 03 May 2019

3rd Floor, AFGRI Building 12 Byls Bridge Boulevard Highveld Extension 73