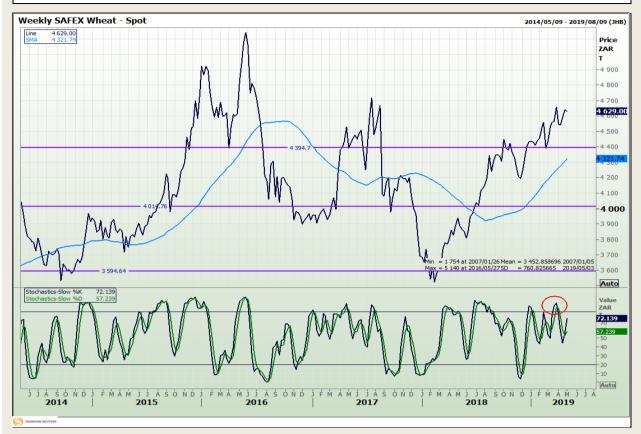

# **Technical Analysis**

South African Futures Exchange - Wheat

DISCLAIMER: This report has been prepared by GroCapital Financial Services Pty Ltd, a wholly owned subsidiary of AFGRI Operations Limitedis provided to you for information purposes only.GROCAPITAL AND AFGRI hereby certify that the views expressed in this report were obtained from sources which GROCAPITAL AND AFGRI consider to be reliable.GROCAPITAL AND AFGRI do not make any representations or give any guarantees or warranties, expressed or implied, as to the correctness, accuracy or completeness of the report.Net Hort GROCAPITAL AND AFGRI, nor any of their respective forest, directors, partners or employees shall assume any liability for any losses arising from errors or omissions in the opinions, forecasts or information, irrespective of whether there has been any negligence by GroCapital and AFGRI, their affiliate, or their respective officers, directors, partners or employees, regardless of whether such damages were foreseen or unforeseen. The information contained in this report is confidential and may be subject to legal privilege. This