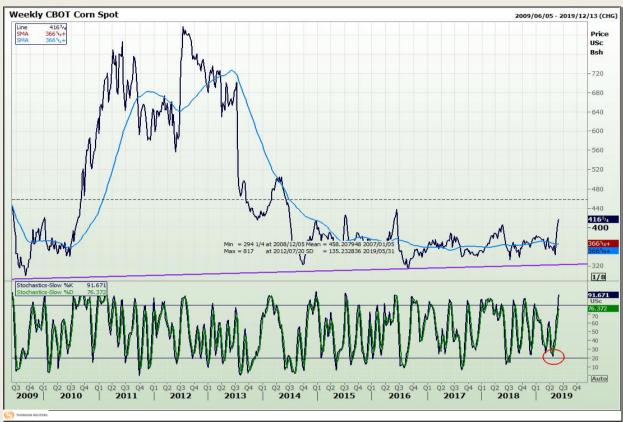

## **Technical Analysis**

Chicago Board of Trade - Corn

DISCLAIMER: This report has been prepared by GroCapital Financial Services Pty Ltd, a wholly owned subsidiary of AFGRI Operations Limitedis provided to you for information purposes only.GROCAPITAL AND AFGRI hereby certify that the views expressed in this report were obtained from sources which GROCAPITAL AND AFGRI consider to be reliable.GROCAPITAL AND AFGRI do not make any representations or give any guarantees or warranties, expressed or implied, as to the correctness, accuracy or completeness of the report.Net here GROCAPITAL AND AFGRI, nor any of their respective officers, directors, partners or employees shall assume any liability for any losses arising from errors or omissions in the opinions, forecasts or information, irrespective of whether there has been any negligence by GroCapital and AFGRI, their affiliate, or their respective officers, directors, partners or employees, regardless of whether such damages were foreseen or unforeseen. The information contained in this report is confidential and may be subject to legal privilege. This

Market Report : 30 May 2019

3rd Floor, AFGRI Building 12 Byls Bridge Boulevard Highveld Extension 73