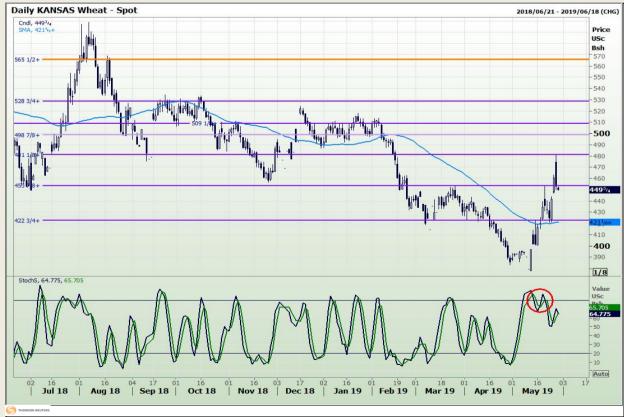

# **Technical Analysis**

Chicago Board of Trade and Kansas Board of Trade - Wheat

DISCLAIMER: This report has been prepared by GroCapital Financial Services Pty Ltd, a wholly owned subsidiary of AFGRI Operations Limitedis provided to you for information purposes only.GROCAPITAL AND AFGRI hereby certify that the views expressed in this report were obtained from sources which GROCAPITAL AND AFGRI consider to be reliable.GROCAPITAL AND AFGRI do not make any representations or give any guarantees or warranties, expressed or implied, as to the correctness, accuracy or completeness of the report.Neither GROCAPITAL AND AFGRI, nor any of their respective officers, directors, partners or employees, shall assume any liability for any losses arising from errors or omissions in the opinions, forecasts or information, irrespective of whether there has been any negligence by GroCapital and AFGRI, their affiliate, or their respective officers, directors, partners or employees, regardless of whether such damages were foreseen or unforeseen. The information contained in this report is confidential and may be subject to legal privilege. This

Market Report : 30 May 2019

3rd Floor, AFGRI Building 12 Byls Bridge Boulevard Highveld Extension 73