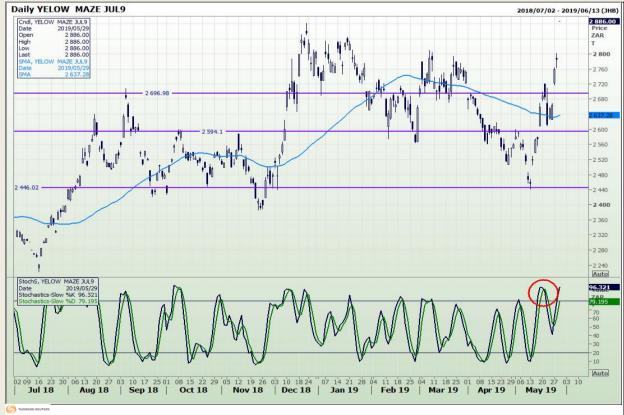

# **Technical Analysis**

South African Futures Exchange - Maize

DISCLAIMER: This report has been prepared by GroCapital Financial Services Pty Ltd, a wholly owned subsidiary of AFGRI Operations Limitedis provided to you for information purposes only.GROCAPITAL AND AFGRI hereby certify that the views expressed in this report were obtained from sources which GROCAPITAL AND AFGRI consider to be reliable.GROCAPITAL AND AFGRI do not make any representations or give any guarantees or warranties, expressed or implied, as to the correctness, accuracy or completeness of the report.Net Hort GROCAPITAL AND AFGRI, nor any of their respective efficiency, directors, partners or employees shall assume any liability for any losses arising from errors or omissions in the opinions, forecasts or information, irrespective of whether there has been any negligence by GroCapital and AFGRI, their affiliate, or their respective officers, directors, partners or employees, regardless of whether such damages were foreseen or unforeseen. The information contained in this report is confidential and may be subject to legal privilege. This