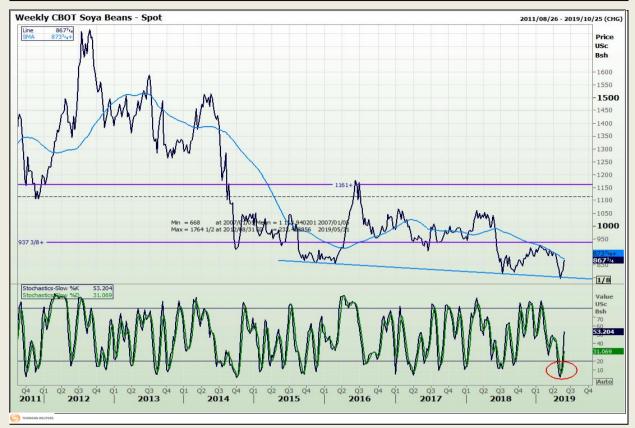

# **Technical Analysis**

Chicago Board of Trade - Soybeans

DISCLAIMER: This report has been prepared by GroCapital Financial Services Pty Ltd, a wholly owned subsidiary of AFGRI Operations Limitedis provided to you for information purposes only.GROCAPITAL AND AFGRI hereby certify that the views expressed in this report were obtained from sources which GROCAPITAL AND AFGRI consider to be reliable.GROCAPITAL AND AFGRI do not make any representations or give any guarantees or warranties, expressed or implied, as to the correctness, accuracy or completeness of the report.Neither GROCAPITAL AND AFGRI, nor any of their respective officers, directors, partners or employees, shall assume any liability for any losses arising from errors or omissions in the opinions, forecasts or information, irrespective of whether there has been any negligence by GroCapital and AFGRI, their affiliate, or their respective officers, directors, partners or employees, regardless of whether such damages were foreseen or unforeseen. The information contained in this report is confidential and may be subject to legal privilege. This

Market Report : 30 May 2019

3rd Floor, AFGRI Building 12 Byls Bridge Boulevard Highveld Extension 73