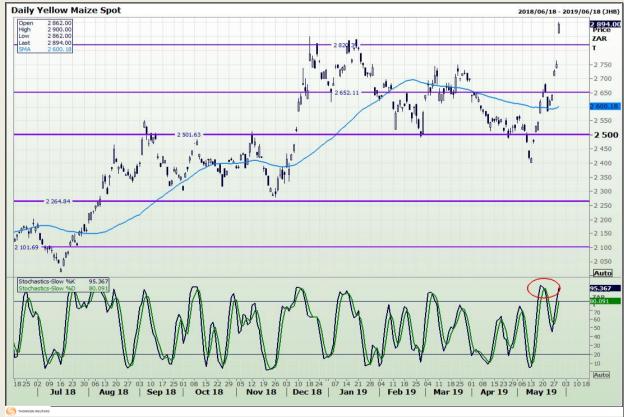

# **Technical Analysis**

South African Futures Exchange - Maize

DISCLAIMER: This report has been prepared by GroCapital Financial Services Pty Ltd, a wholly owned subsidiary of AFGRI Operations Limitedis provided to you for information purposes only.GROCAPITAL AND AFGRI hereby certify that the views expressed in this report were obtained from sources which GROCAPITAL AND AFGRI consider to be reliable.GROCAPITAL AND AFGRI do not make any representations or give any guarantees or warranties, expressed or implied, as to the correctness, accuracy or completeness of the report.Net Hort GROCAPITAL AND AFGRI, nor any of their respective efficiency, directors, partners or employees shall assume any liability for any losses arising from errors or omissions in the opinions, forecasts or information, irrespective of whether there has been any negligence by GroCapital and AFGRI, their affiliate, or their respective officers, directors, partners or employees, regardless of whether such damages were foreseen or unforeseen. The information contained in this report is confidential and may be subject to legal privilege. This