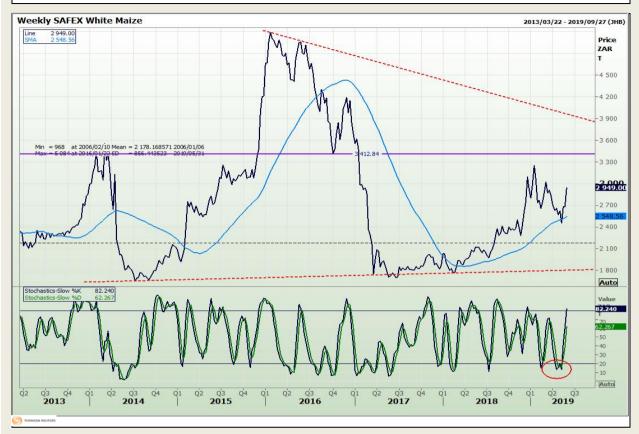

# **Technical Analysis**

South African Futures Exchange - Maize

DISCLAIMER: This report has been prepared by GroCapital Financial Services Pty Ltd, a wholly owned subsidiary of AFGRI Operations Limitedis provided to you for information purposes only.GROCAPITAL AND AFGRI hereby certify that the views expressed in this report were obtained from sources which GROCAPITAL AND AFGRI consider to be reliable.GROCAPITAL AND AFGRI do not make any representations or give any guarantees or warranties, expressed or implied, as to the correctness, accuracy or completeness of the report.Net Hort GROCAPITAL AND AFGRI, nor any of their respective efficiency, directors, partners or employees shall assume any liability for any losses arising from errors or omissions in the opinions, forecasts or information, irrespective of whether there has been any negligence by GroCapital and AFGRI, their affiliate, or their respective officers, directors, partners or employees, regardless of whether such damages were foreseen or unforeseen. The information contained in this report is confidential and may be subject to legal privilege. This

Market Report : 30 May 2019

3rd Floor, AFGRI Building 12 Byls Bridge Boulevard Highveld Extension 73