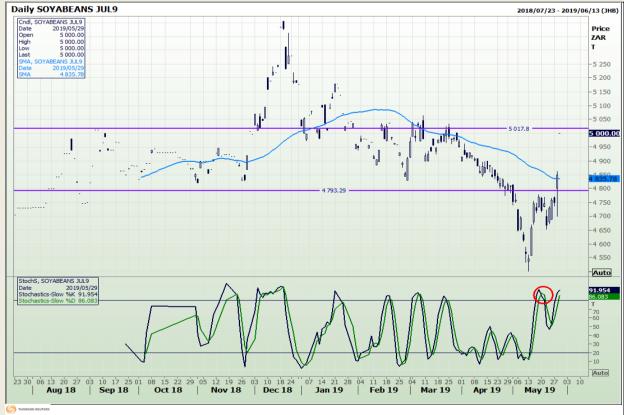

# **Technical Analysis**

**South African Futures Exchange - Soybeans** 

DISCLAIMER: This report has been prepared by GroCapital Financial Services Pty Ltd, a wholly owned subsidiary of AFGRI Operations Limitedis provided to you for information purposes only.GROCAPITAL AND AFGRI hereby certify that the views expressed in this report were obtained from sources which GROCAPITAL AND AFGRI consider to be reliable.GROCAPITAL AND AFGRI do not make any representations or give any guarantees or warranties, expressed or implied, as to the correctness, accuracy or completeness of the report.Weither GROCAPITAL AND AFGRI, nor any affiliate, nor any of their respective officers, directors, partners or employees, shall assume any liability for any losses arising from errors or omissions in the opinions, forecasts or information, irrespective of whether there has been any negligence by GroCapital and AFGRI, their affiliate, or their respective officers, directors, partners or employees, regardless of whether such damages were foreseen or unforeseen. The information contained in this report is confidential and may be subject to legal privilege. This report is not intended to not should it be taken to create any legal relations or contractual relations.