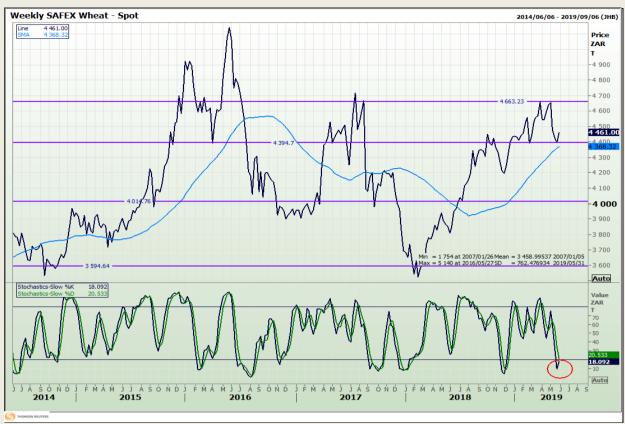

# **Technical Analysis**

South African Futures Exchange - Wheat

DISCLAIMER: This report has been prepared by GroCapital Financial Services Pty Ltd, a wholly owned subsidiary of AFGRI Operations Limitedis provided to you for information purposes only.GROCAPITAL AND AFGRI hereby certify that the views expressed in this report were obtained from sources which GROCAPITAL AND AFGRI consider to be reliable.GROCAPITAL AND AFGRI do not make any representations or give any guarantees or warranties, expressed or implied, as to the correctness, accuracy or completeness of the report.Net here GROCAPITAL AND AFGRI, nor any of their respective officers, directors, partners or employees, shall assume any liability for any losses arising from errors or omissions in the opinions, forecasts or information, irrespective of whether there has been any negligence by GroCapital and AFGRI, their affiliate, or their respective officers, directors, partners or employees, regardless of whether such damages were foreseen or unforeseen. The information contained in this report is confidential and may be subject to legal privilege. This