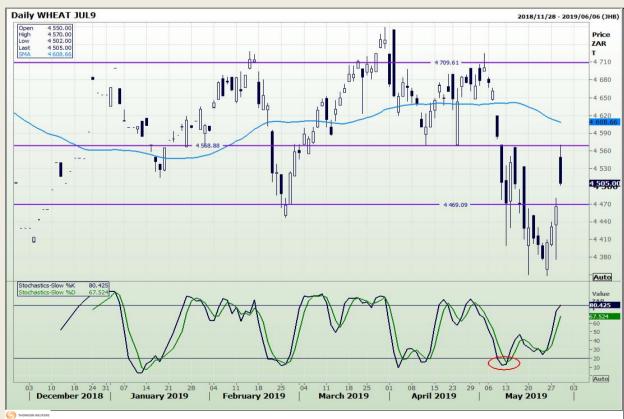

# **Technical Analysis**

South African Futures Exchange - Wheat

DISCLAIMER: This report has been prepared by GroCapital Financial Services Pty Ltd, a wholly owned subsidiary of AFGRI Operations Limitedis provided to you for information purposes only.GROCAPITAL AND AFGRI hereby certify that the views expressed in this report were obtained from sources which GROCAPITAL AND AFGRI consider to be reliable.GROCAPITAL AND AFGRI do not make any representations or give any guarantees or warranties, expressed or implied, as to the correctness, accuracy or completeness of the report.Net here GROCAPITAL AND AFGRI, nor any of their respective officers, directors, partners or employees, shall assume any liability for any losses arising from errors or omissions in the opinions, forecasts or information, irrespective of whether there has been any negligence by GroCapital and AFGRI, their affiliate, or their respective officers, directors, partners or employees, regardless of whether such damages were foreseen or unforeseen. The information contained in this report is confidential and may be subject to legal privilege. This

Market Report : 30 May 2019

3rd Floor, AFGRI Building 12 Byls Bridge Boulevard Highveld Extension 73