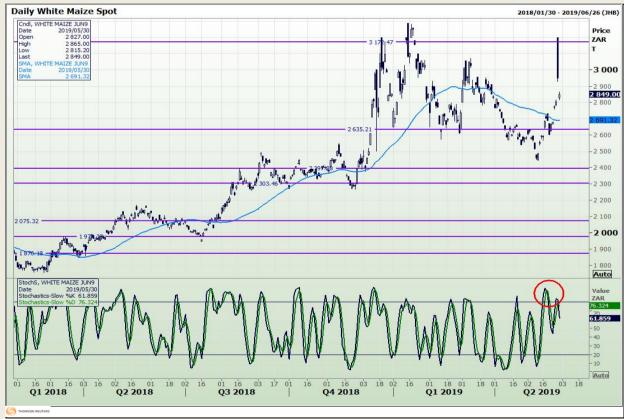

## **Technical Analysis**

South African Futures Exchange - Maize

Market Report : 31 May 2019

3rd Floor, AFGRI Building 12 Byls Bridge Boulevard Highveld Extension 73