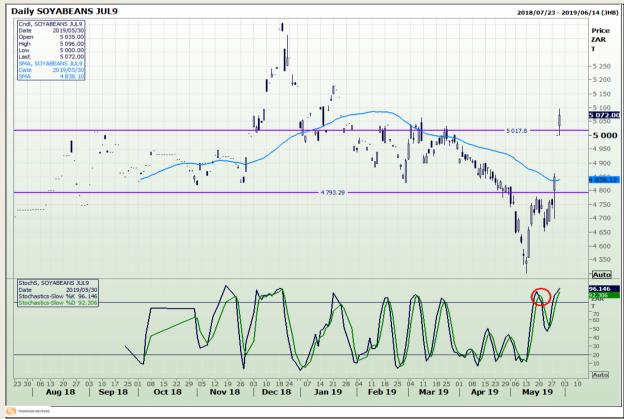

## **Technical Analysis**

**South African Futures Exchange - Soybeans** 

Market Report : 31 May 2019

3rd Floor, AFGRI Building 12 Byls Bridge Boulevard Highveld Extension 73