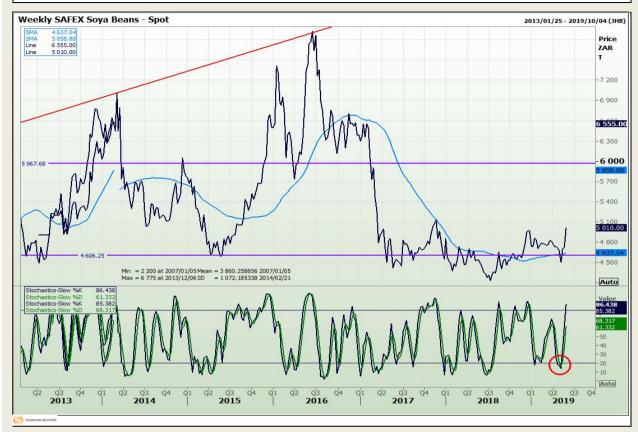

## **Technical Analysis**

**South African Futures Exchange - Soybeans** 

Market Report : 31 May 2019

3rd Floor, AFGRI Building 12 Byls Bridge Boulevard Highveld Extension 73