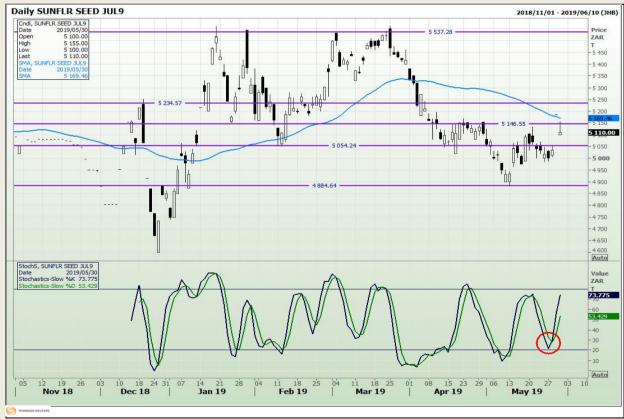

## **Technical Analysis**

South African Futures Exchange - Wheat







Market Report : 31 May 2019

3rd Floor, AFGRI Building 12 Byls Bridge Boulevard Highveld Extension 73

## **Technical Analysis**

Chicago Board of Trade and Kansas Board of Trade - Wheat







Market Report : 31 May 2019

3rd Floor, AFGRI Building 12 Byls Bridge Boulevard Highveld Extension 73

## **Technical Analysis**

Chicago Board of Trade - Soybeans







Market Report : 31 May 2019

3rd Floor, AFGRI Building 12 Byls Bridge Boulevard Highveld Extension 73

## **Technical Analysis**

**South African Futures Exchange - Soybeans** 







Market Report : 31 May 2019

3rd Floor, AFGRI Building 12 Byls Bridge Boulevard Highveld Extension 73

## **Technical Analysis**

South African Futures Exchange - Sunflower