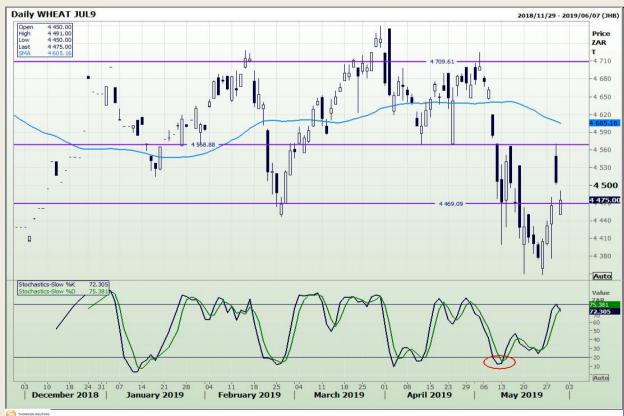

## **Technical Analysis**

South African Futures Exchange - Wheat

Market Report : 31 May 2019

3rd Floor, AFGRI Building 12 Byls Bridge Boulevard Highveld Extension 73