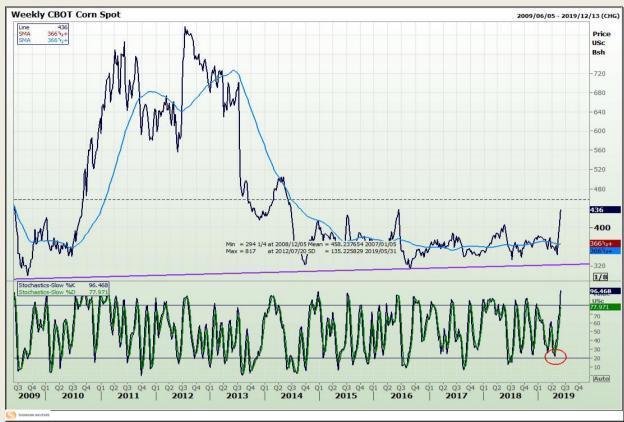

## **Technical Analysis**

Chicago Board of Trade - Corn

Market Report : 31 May 2019

3rd Floor, AFGRI Building 12 Byls Bridge Boulevard Highveld Extension 73