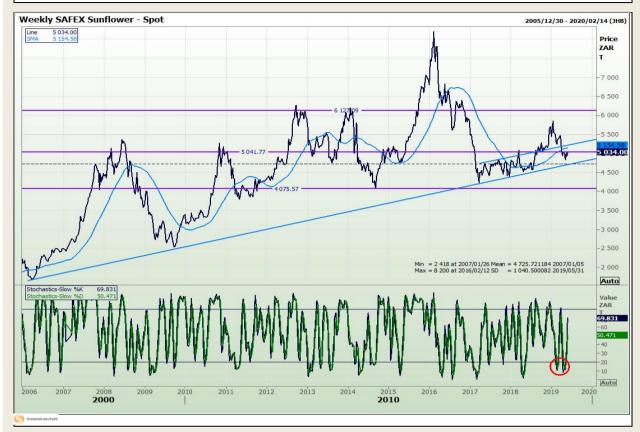

73

## **Technical Analysis**

South African Futures Exchange - Wheat







Market Report : 31 May 2019

3rd Floor, AFGRI Building 12 Byls Bridge Boulevard Highveld Extension 73

## **Technical Analysis**

Chicago Board of Trade and Kansas Board of Trade - Wheat







Market Report : 31 May 2019

3rd Floor, AFGRI Building 12 Byls Bridge Boulevard Highveld Extension 73

## **Technical Analysis**

Chicago Board of Trade - Soybeans







Market Report : 31 May 2019

3rd Floor, AFGRI Building 12 Byls Bridge Boulevard Highveld Extension 73

## **Technical Analysis**

**South African Futures Exchange - Soybeans** 







Market Report : 31 May 2019

3rd Floor, AFGRI Building 12 Byls Bridge Boulevard Highveld Extension 73

## **Technical Analysis**

South African Futures Exchange - Sunflower