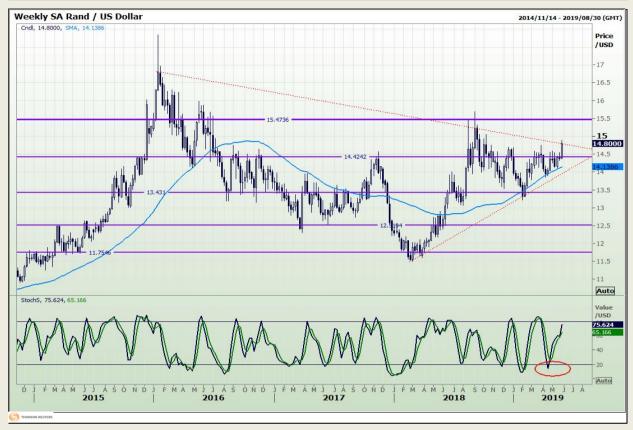

## **Technical Analysis**

Rand / US Dollar

Market Report : 31 May 2019

3rd Floor, AFGRI Building 12 Byls Bridge Boulevard Highveld Extension 73