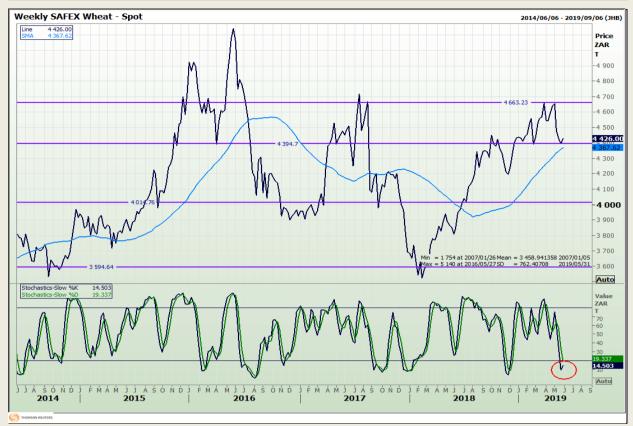

## **Technical Analysis**

South African Futures Exchange - Wheat

Market Report : 31 May 2019

3rd Floor, AFGRI Building 12 Byls Bridge Boulevard Highveld Extension 73