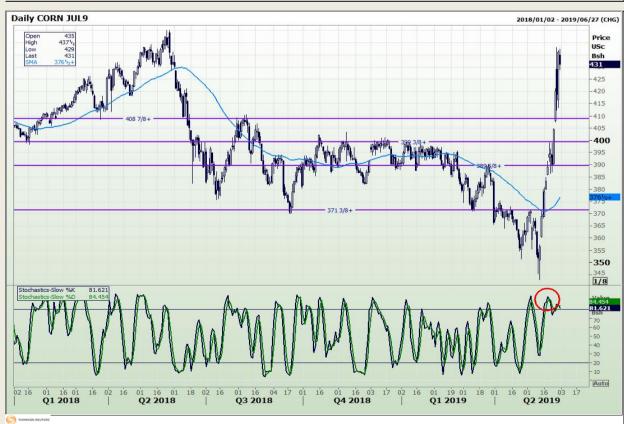

## **Technical Analysis**

Chicago Board of Trade - Corn

Market Report : 31 May 2019

3rd Floor, AFGRI Building 12 Byls Bridge Boulevard Highveld Extension 73