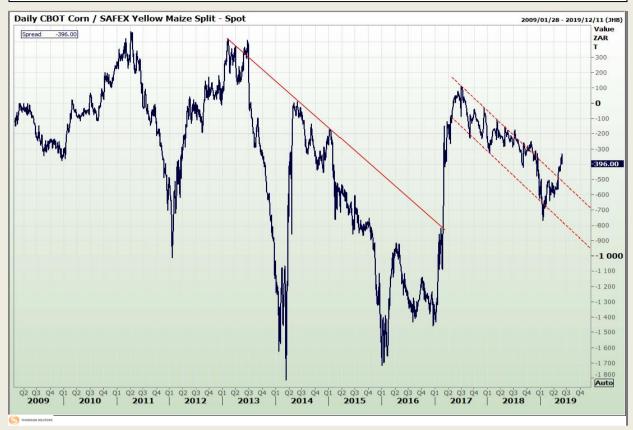

## **Technical Analysis**

**CBOT / SAFEX Spreads** 

Market Report : 31 May 2019

3rd Floor, AFGRI Building 12 Byls Bridge Boulevard Highveld Extension 73