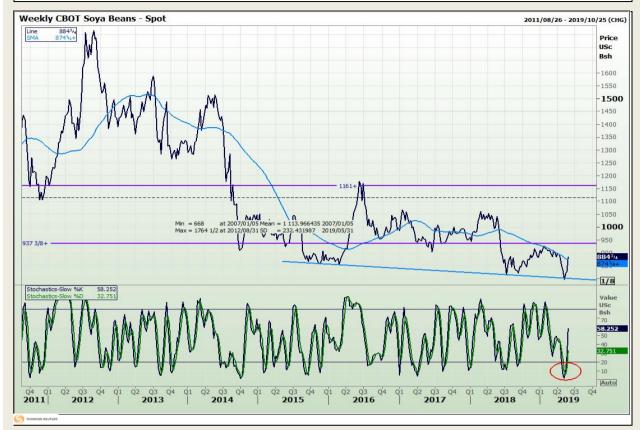

## **Technical Analysis**

Chicago Board of Trade - Soybeans

Market Report : 31 May 2019

3rd Floor, AFGRI Building 12 Byls Bridge Boulevard Highveld Extension 73