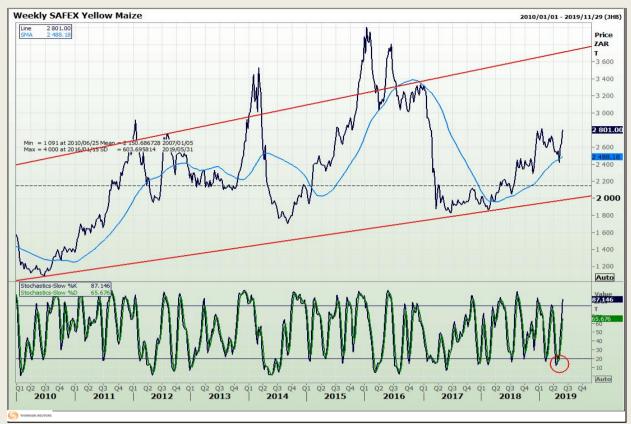

## **Technical Analysis**

South African Futures Exchange - Maize

Market Report : 31 May 2019

3rd Floor, AFGRI Building 12 Byls Bridge Boulevard Highveld Extension 73