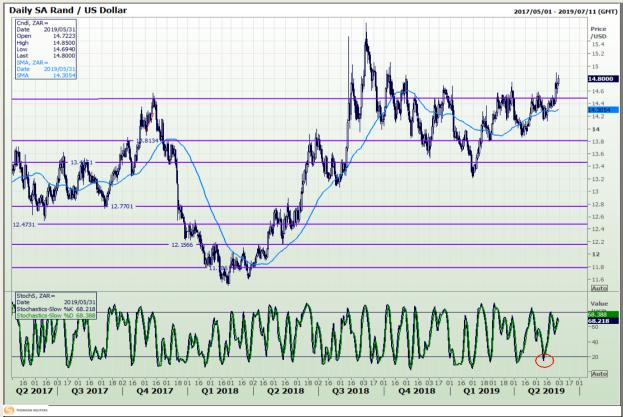

## **Technical Analysis**

Rand / US Dollar

Market Report : 31 May 2019

3rd Floor, AFGRI Building 12 Byls Bridge Boulevard Highveld Extension 73