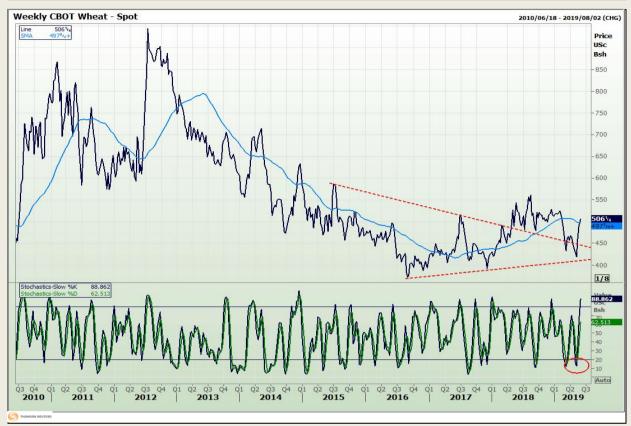

#### **Technical Analysis**

Chicago Board of Trade and Kansas Board of Trade - Wheat

Market Report : 31 May 2019

3rd Floor, AFGRI Building 12 Byls Bridge Boulevard Highveld Extension 73

## **Technical Analysis**

Chicago Board of Trade and Kansas Board of Trade - Wheat

Market Report : 31 May 2019

3rd Floor, AFGRI Building 12 Byls Bridge Boulevard Highveld Extension 73