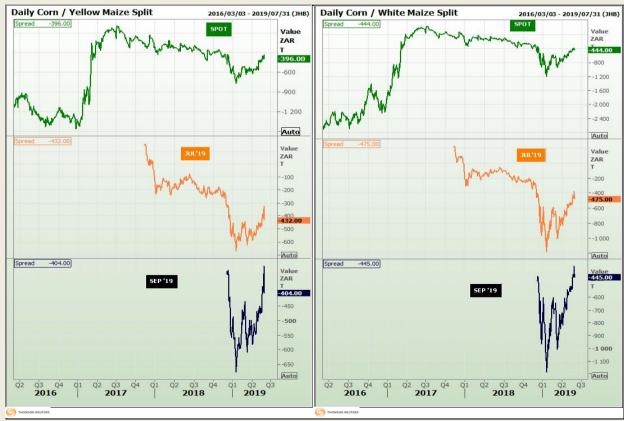

## **Technical Analysis**

**CBOT / SAFEX Spreads** 

Market Report : 31 May 2019

3rd Floor, AFGRI Building 12 Byls Bridge Boulevard Highveld Extension 73