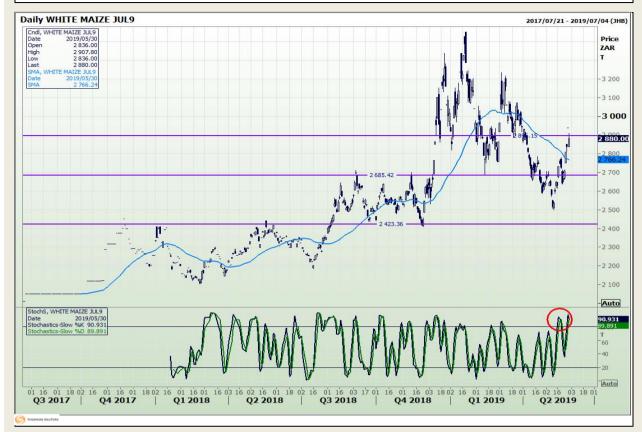

## **Technical Analysis**

South African Futures Exchange - Maize

Market Report : 31 May 2019

3rd Floor, AFGRI Building 12 Byls Bridge Boulevard Highveld Extension 73