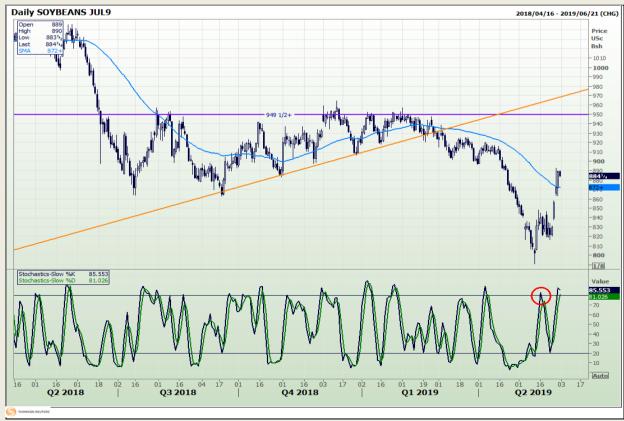

## **Technical Analysis**

Chicago Board of Trade - Soybeans

Market Report : 31 May 2019

3rd Floor, AFGRI Building 12 Byls Bridge Boulevard Highveld Extension 73