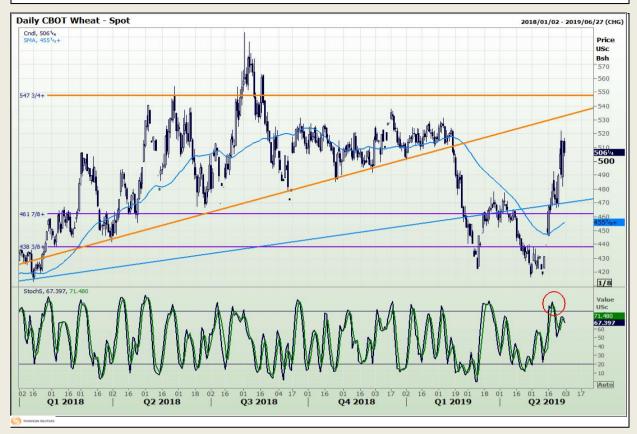

#### **Technical Analysis**

Chicago Board of Trade and Kansas Board of Trade - Wheat

Market Report : 31 May 2019

3rd Floor, AFGRI Building 12 Byls Bridge Boulevard Highveld Extension 73

## **Technical Analysis**

Chicago Board of Trade and Kansas Board of Trade - Wheat

Market Report : 31 May 2019

3rd Floor, AFGRI Building 12 Byls Bridge Boulevard Highveld Extension 73