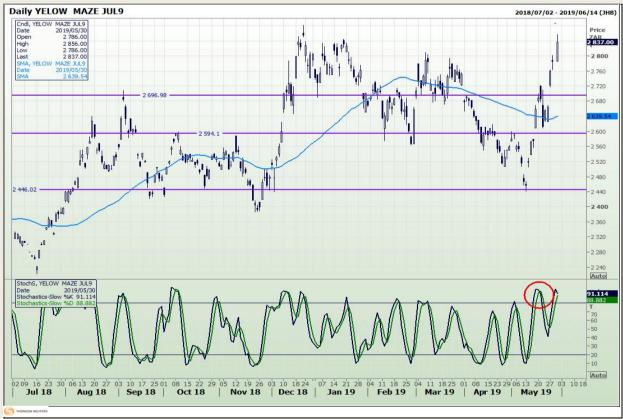

## **Technical Analysis**

South African Futures Exchange - Maize

Market Report : 31 May 2019

3rd Floor, AFGRI Building 12 Byls Bridge Boulevard Highveld Extension 73