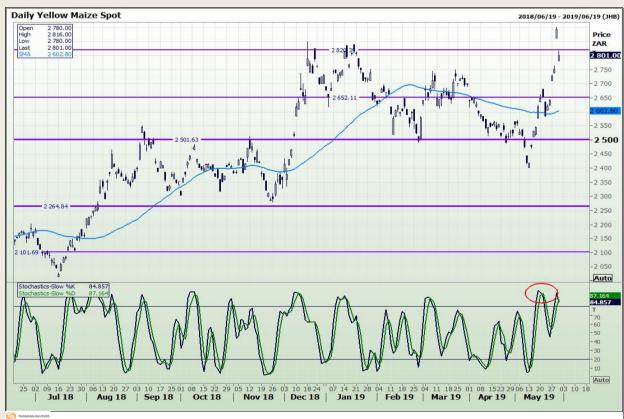

## **Technical Analysis**

South African Futures Exchange - Maize

Market Report : 31 May 2019

3rd Floor, AFGRI Building 12 Byls Bridge Boulevard Highveld Extension 73