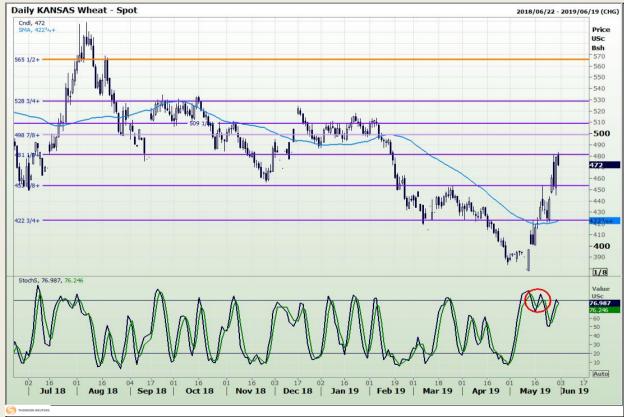

#### **Technical Analysis**

Chicago Board of Trade and Kansas Board of Trade - Wheat

Market Report : 31 May 2019

3rd Floor, AFGRI Building 12 Byls Bridge Boulevard Highveld Extension 73

## **Technical Analysis**

Chicago Board of Trade and Kansas Board of Trade - Wheat

Market Report : 31 May 2019

3rd Floor, AFGRI Building 12 Byls Bridge Boulevard Highveld Extension 73