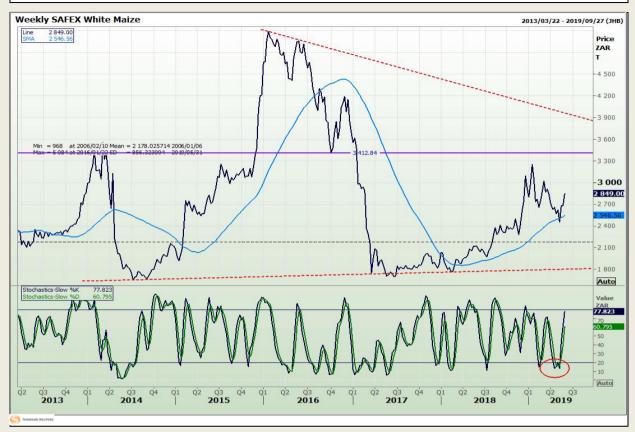

## **Technical Analysis**

South African Futures Exchange - Maize

Market Report : 31 May 2019

3rd Floor, AFGRI Building 12 Byls Bridge Boulevard Highveld Extension 73