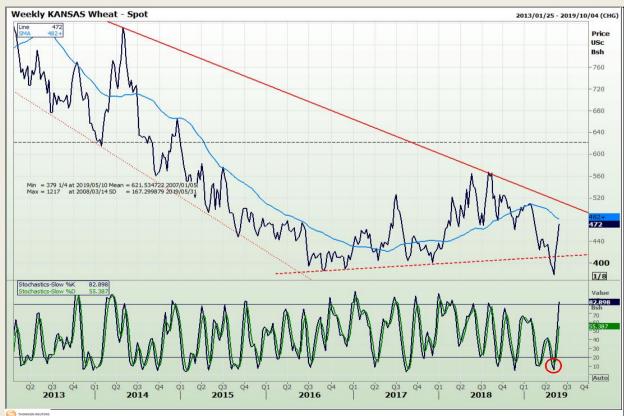

#### **Technical Analysis**

Chicago Board of Trade and Kansas Board of Trade - Wheat

Market Report : 31 May 2019

3rd Floor, AFGRI Building 12 Byls Bridge Boulevard Highveld Extension 73

## **Technical Analysis**

Chicago Board of Trade and Kansas Board of Trade - Wheat

Market Report : 31 May 2019

3rd Floor, AFGRI Building 12 Byls Bridge Boulevard Highveld Extension 73