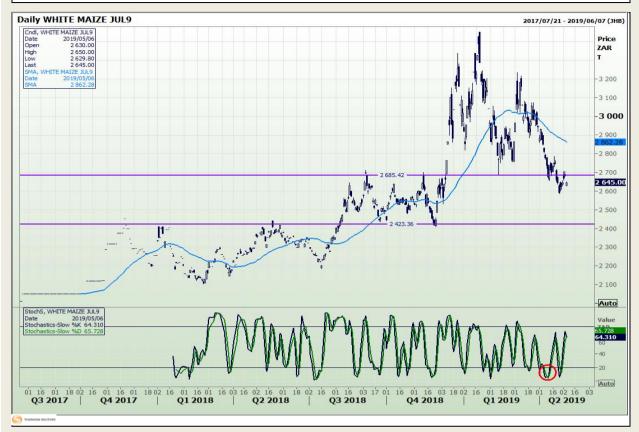

## **Technical Analysis**

South African Futures Exchange - Maize

Market Report : 07 May 2019

3rd Floor, AFGRI Building 12 Byls Bridge Boulevard Highveld Extension 73