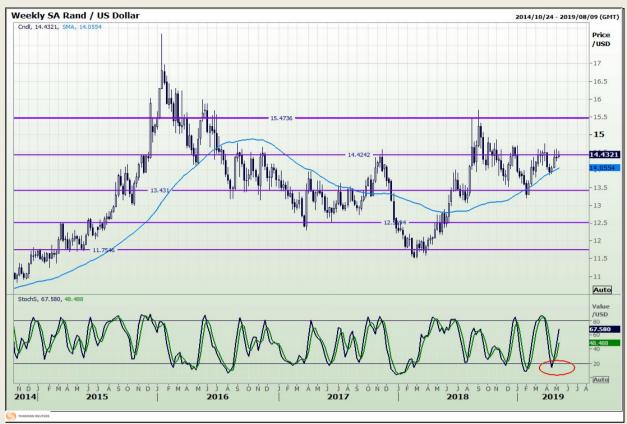

## **Technical Analysis**

Rand / US Dollar

Market Report : 07 May 2019

3rd Floor, AFGRI Building 12 Byls Bridge Boulevard Highveld Extension 73