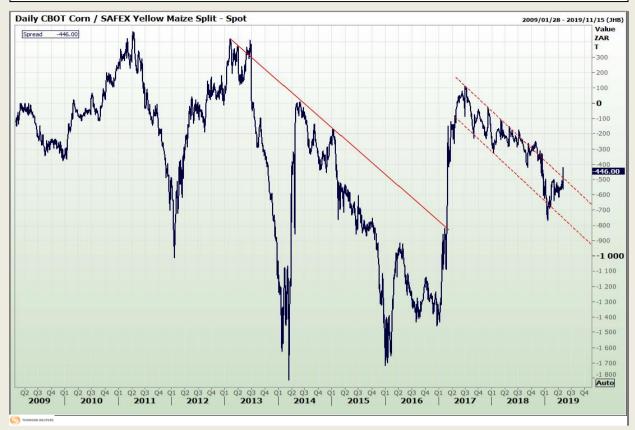

## **Technical Analysis**

**CBOT / SAFEX Spreads** 

Market Report : 07 May 2019

3rd Floor, AFGRI Building 12 Byls Bridge Boulevard Highveld Extension 73