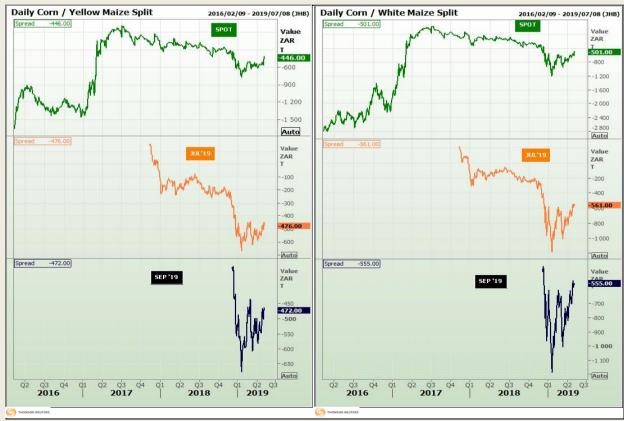

## **Technical Analysis**

**CBOT / SAFEX Spreads** 

Market Report : 07 May 2019

3rd Floor, AFGRI Building 12 Byls Bridge Boulevard Highveld Extension 73