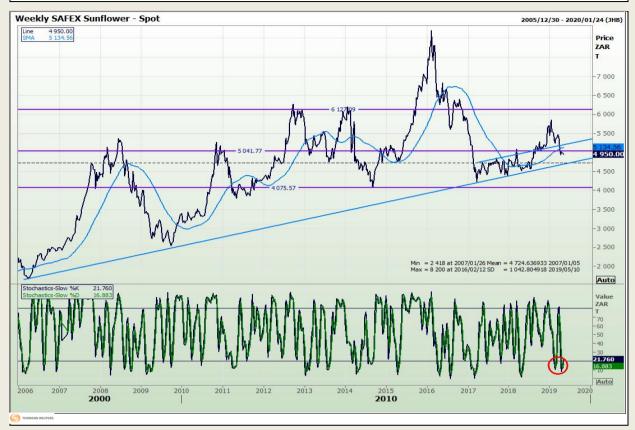

73

## **Technical Analysis**

South African Futures Exchange - Wheat







Market Report : 07 May 2019

3rd Floor, AFGRI Building 12 Byls Bridge Boulevard Highveld Extension 73

## **Technical Analysis**

Chicago Board of Trade and Kansas Board of Trade - Wheat







Market Report : 07 May 2019

3rd Floor, AFGRI Building 12 Byls Bridge Boulevard Highveld Extension 73

## **Technical Analysis**

Chicago Board of Trade - Soybeans







Market Report : 07 May 2019

3rd Floor, AFGRI Building 12 Byls Bridge Boulevard Highveld Extension 73

## **Technical Analysis**

**South African Futures Exchange - Soybeans** 







Market Report : 07 May 2019

3rd Floor, AFGRI Building 12 Byls Bridge Boulevard Highveld Extension 73

## **Technical Analysis**

South African Futures Exchange - Sunflower