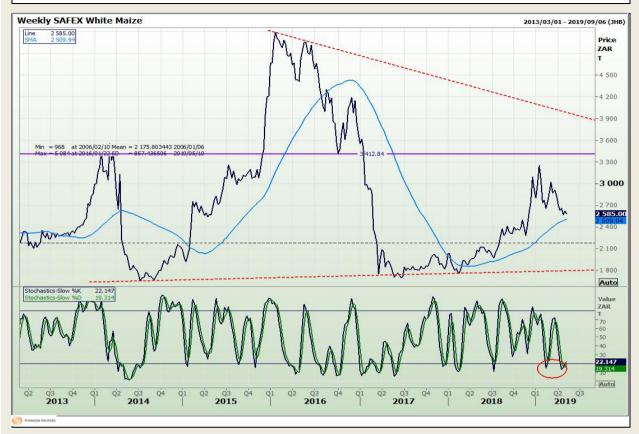

## **Technical Analysis**

South African Futures Exchange - Maize

Market Report : 07 May 2019

3rd Floor, AFGRI Building 12 Byls Bridge Boulevard Highveld Extension 73

## **Technical Analysis**

South African Futures Exchange - Maize

Market Report: 07 May 2019

3rd Floor, AFGRI Building 12 Byls Bridge Boulevard Highveld Extension 73