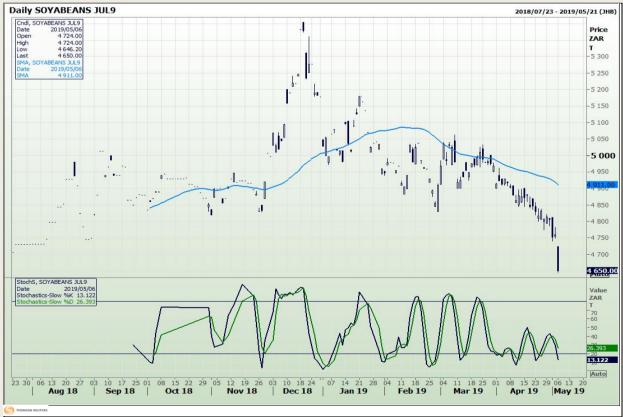

## **Technical Analysis**

Chicago Board of Trade - Soybeans

Market Report : 07 May 2019

3rd Floor, AFGRI Building 12 Byls Bridge Boulevard Highveld Extension 73