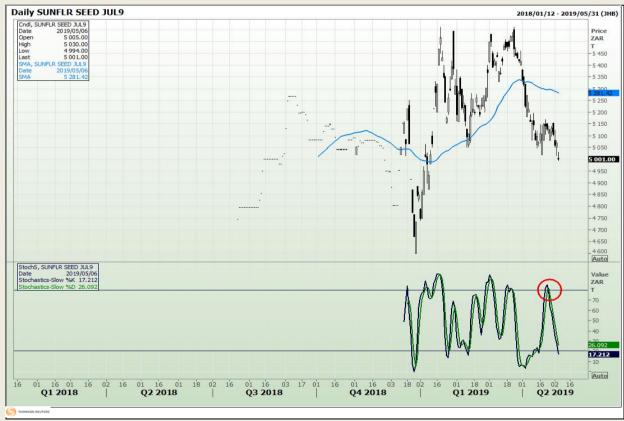

## **Technical Analysis**

South African Futures Exchange - Wheat







Market Report : 07 May 2019

3rd Floor, AFGRI Building 12 Byls Bridge Boulevard Highveld Extension 73

## **Technical Analysis**

Chicago Board of Trade and Kansas Board of Trade - Wheat







Market Report : 07 May 2019

3rd Floor, AFGRI Building 12 Byls Bridge Boulevard Highveld Extension 73

## **Technical Analysis**

Chicago Board of Trade - Soybeans







Market Report : 07 May 2019

3rd Floor, AFGRI Building 12 Byls Bridge Boulevard Highveld Extension 73

## **Technical Analysis**

**South African Futures Exchange - Soybeans** 







Market Report : 07 May 2019

3rd Floor, AFGRI Building 12 Byls Bridge Boulevard Highveld Extension 73

## **Technical Analysis**

South African Futures Exchange - Sunflower