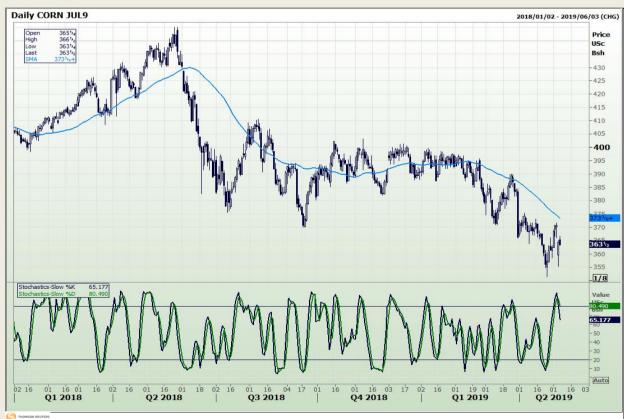

## **Technical Analysis**

Chicago Board of Trade - Corn

Market Report : 07 May 2019

3rd Floor, AFGRI Building 12 Byls Bridge Boulevard Highveld Extension 73