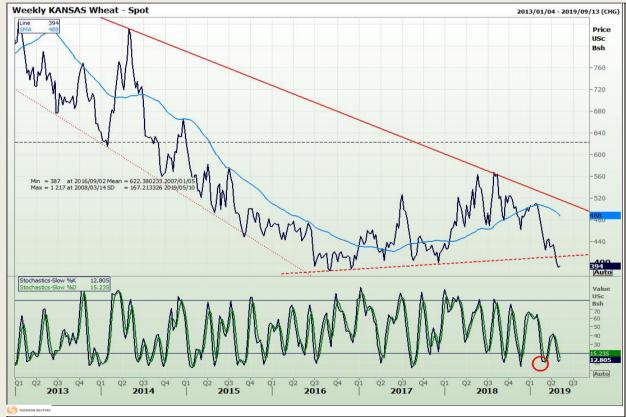

## **Technical Analysis**

Chicago Board of Trade and Kansas Board of Trade - Wheat

Market Report : 07 May 2019

3rd Floor, AFGRI Building 12 Byls Bridge Boulevard Highveld Extension 73