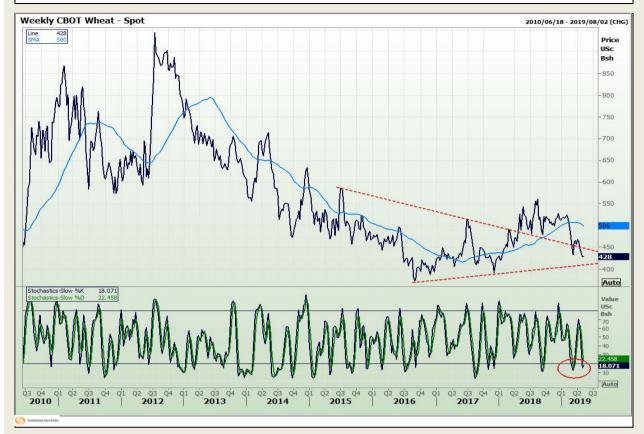

## **Technical Analysis**

Chicago Board of Trade and Kansas Board of Trade - Wheat

Market Report : 07 May 2019

3rd Floor, AFGRI Building 12 Byls Bridge Boulevard Highveld Extension 73