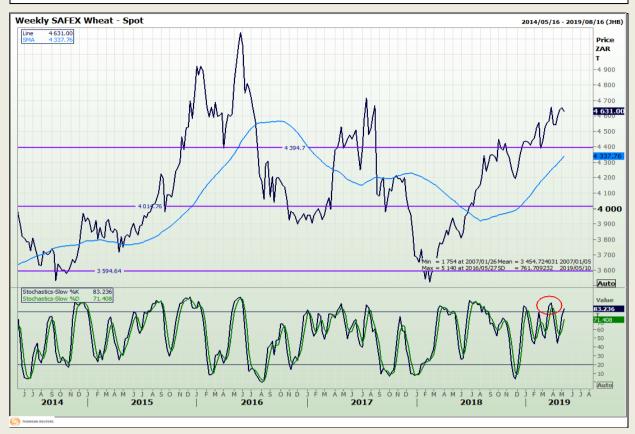

## **Technical Analysis**

South African Futures Exchange - Wheat

Market Report : 07 May 2019

3rd Floor, AFGRI Building 12 Byls Bridge Boulevard Highveld Extension 73