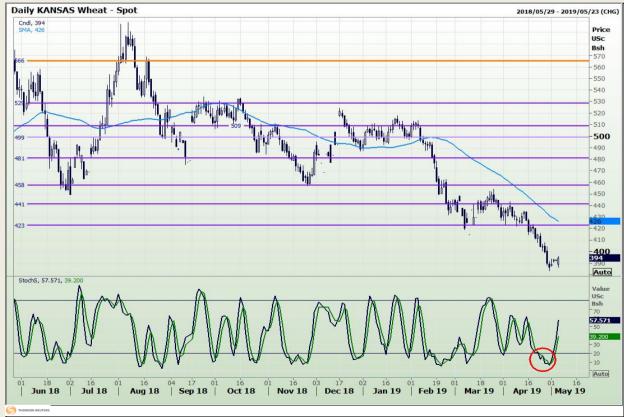

## **Technical Analysis**

Chicago Board of Trade and Kansas Board of Trade - Wheat

Market Report : 07 May 2019

3rd Floor, AFGRI Building 12 Byls Bridge Boulevard Highveld Extension 73