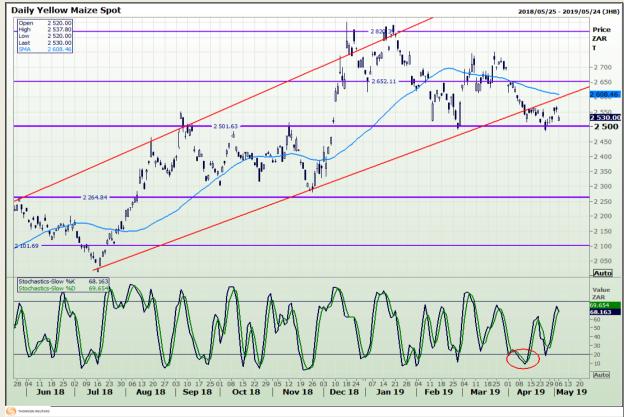

## **Technical Analysis**

South African Futures Exchange - Maize

Market Report: 07 May 2019

3rd Floor, AFGRI Building 12 Byls Bridge Boulevard Highveld Extension 73