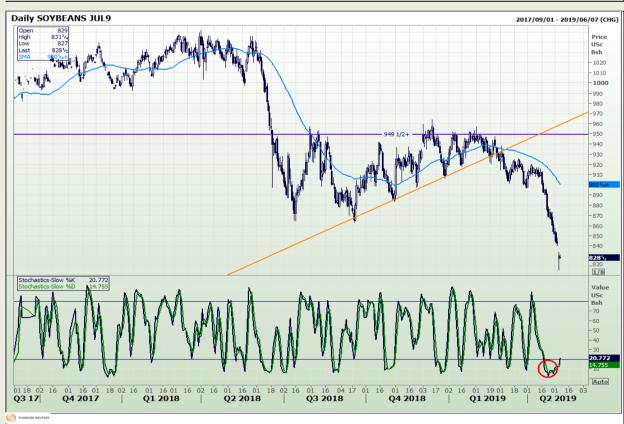

## **Technical Analysis**

Chicago Board of Trade - Soybeans

Market Report : 07 May 2019

3rd Floor, AFGRI Building 12 Byls Bridge Boulevard Highveld Extension 73