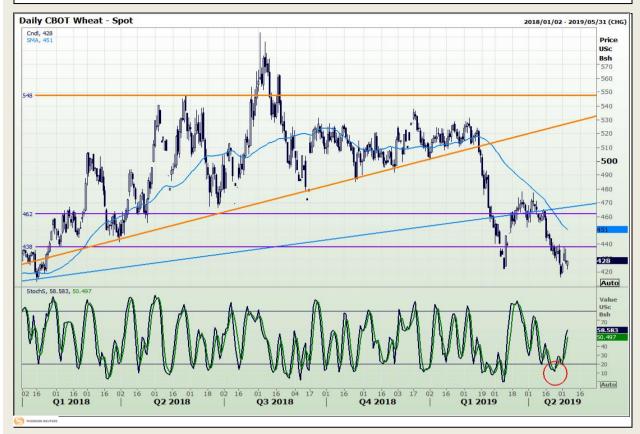

## **Technical Analysis**

Chicago Board of Trade and Kansas Board of Trade - Wheat

Market Report : 07 May 2019

3rd Floor, AFGRI Building 12 Byls Bridge Boulevard Highveld Extension 73