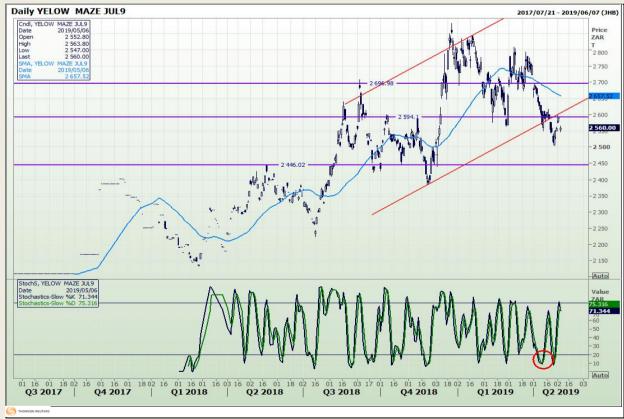

## **Technical Analysis**

South African Futures Exchange - Maize

Market Report : 07 May 2019

3rd Floor, AFGRI Building 12 Byls Bridge Boulevard Highveld Extension 73