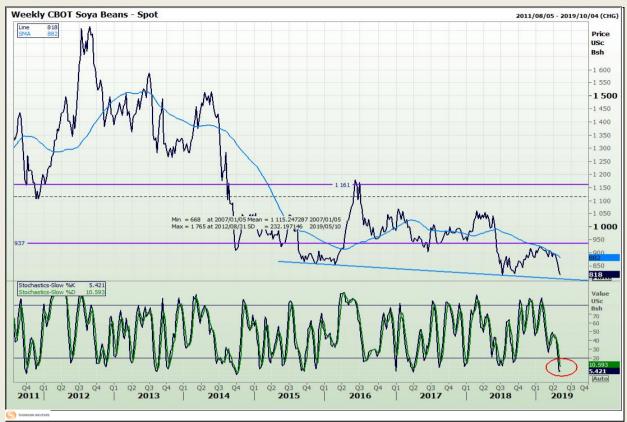

## **Technical Analysis**

Chicago Board of Trade - Soybeans

Market Report : 07 May 2019

3rd Floor, AFGRI Building 12 Byls Bridge Boulevard Highveld Extension 73