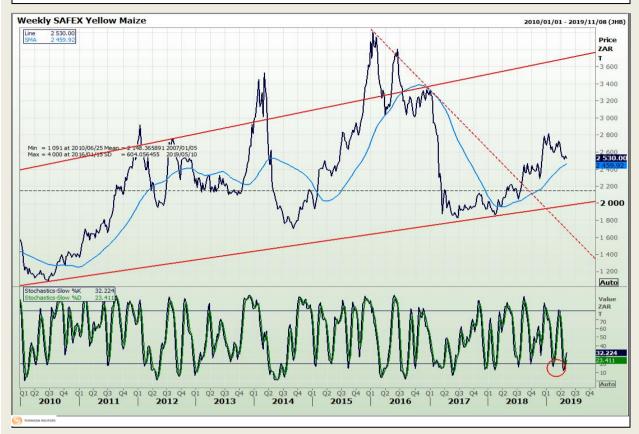

## **Technical Analysis**

South African Futures Exchange - Maize

Market Report : 07 May 2019

3rd Floor, AFGRI Building 12 Byls Bridge Boulevard Highveld Extension 73