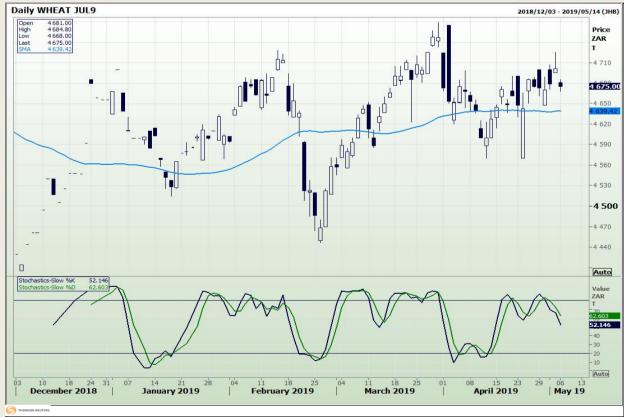

## **Technical Analysis**

South African Futures Exchange - Wheat

Market Report : 07 May 2019

3rd Floor, AFGRI Building 12 Byls Bridge Boulevard Highveld Extension 73