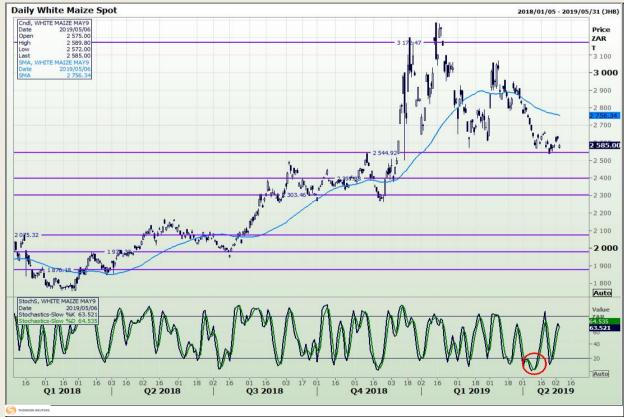

## **Technical Analysis**

South African Futures Exchange - Maize

Market Report : 07 May 2019

3rd Floor, AFGRI Building 12 Byls Bridge Boulevard Highveld Extension 73

## **Technical Analysis**

South African Futures Exchange - Maize

Market Report: 07 May 2019

3rd Floor, AFGRI Building 12 Byls Bridge Boulevard Highveld Extension 73