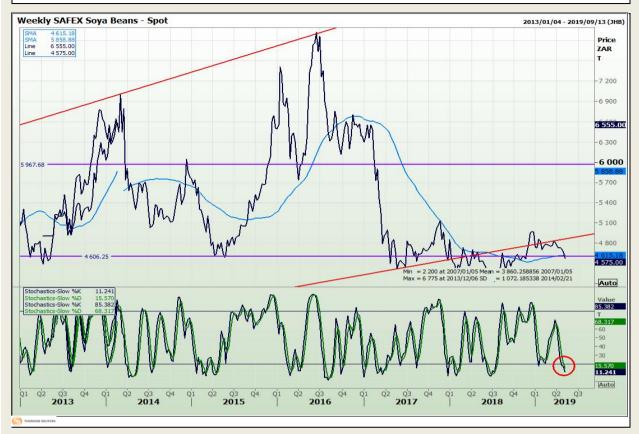

## **Technical Analysis**

**South African Futures Exchange - Soybeans** 

Market Report : 07 May 2019

3rd Floor, AFGRI Building 12 Byls Bridge Boulevard Highveld Extension 73