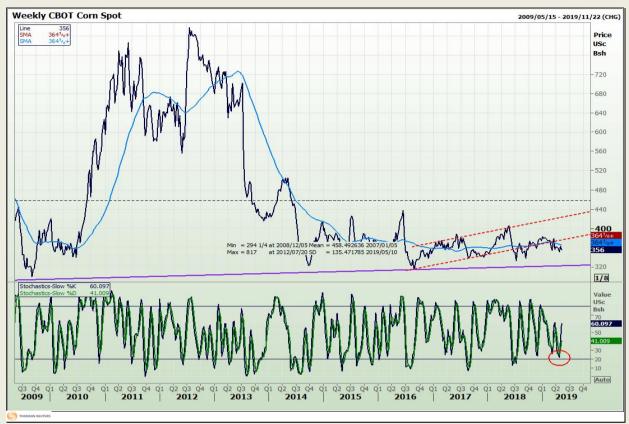

## **Technical Analysis**

Chicago Board of Trade - Corn

Market Report : 07 May 2019

3rd Floor, AFGRI Building 12 Byls Bridge Boulevard Highveld Extension 73