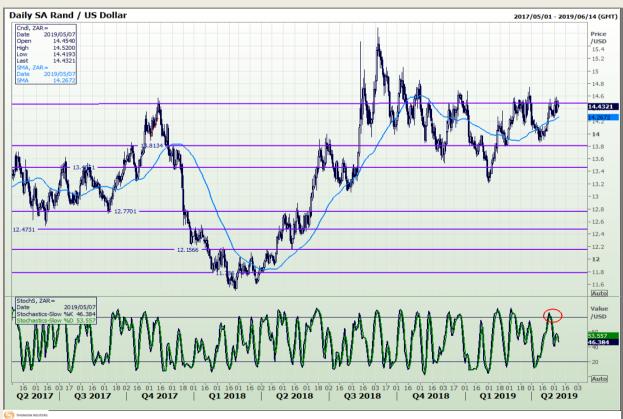

## **Technical Analysis**

Rand / US Dollar

Market Report : 07 May 2019

3rd Floor, AFGRI Building 12 Byls Bridge Boulevard Highveld Extension 73