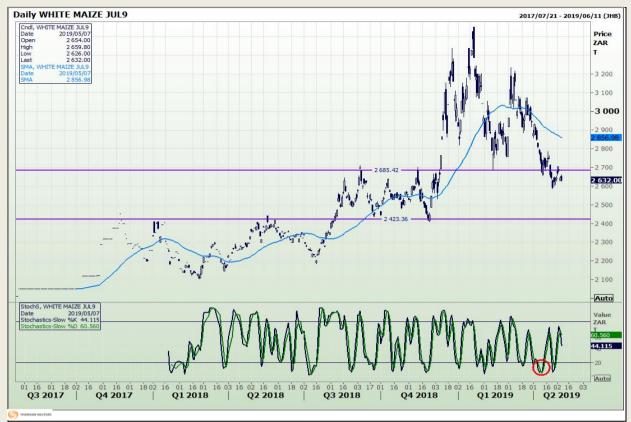

# **Technical Analysis**

South African Futures Exchange - Maize

DISCLAIMER: This report has been prepared by GroCapital Financial Services Pty Ltd, a wholly owned subsidiary of AFGRI Operations Limitedis provided to you for information purposes only.GROCAPITAL AND AFGRI hereby certify that the views expressed in this report were obtained from sources which GROCAPITAL AND AFGRI consider to be reliable.GROCAPITAL AND AFGRI do not make any representations or give any guarantees or warranties, expressed or implied, as to the correctness, accuracy or completeness of the report.Net here GROCAPITAL AND AFGRI, nor any of their respective officers, directors, partners or employees shall assume any liability for any losses arising from errors or omissions in the opinions, forecasts or information, irrespective of whether there has been any negligence by GroCapital and AFGRI, their affiliate, or their respective officers, directors, partners or employees, regardless of whether such damages were foreseen or unforeseen. The information contained in this report is confidential and may be subject to legal privilege. This

Market Report : 09 May 2019

3rd Floor, AFGRI Building 12 Byls Bridge Boulevard Highveld Extension 73