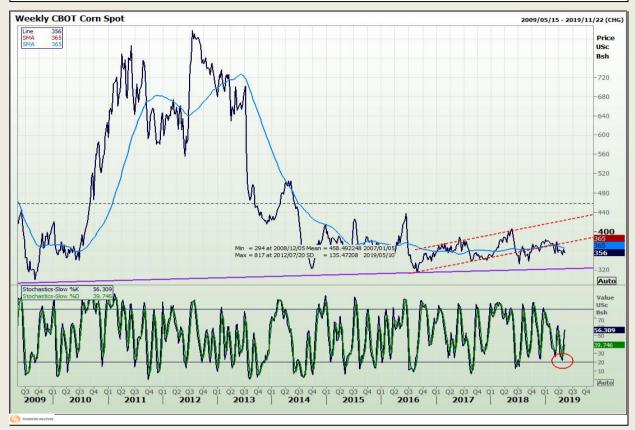

## **Technical Analysis**

Chicago Board of Trade - Corn

DISCLAIMER: This report has been prepared by GroCapital Financial Services Pty Ltd, a wholly owned subsidiary of AFGRI Operations Limitedis provided to you for information purposes only.GROCAPITAL AND AFGRI hereby certify that the views expressed in this report were obtained from sources which GROCAPITAL AND AFGRI consider to be reliable.GROCAPITAL AND AFGRI do not make any representations or give any guarantees or warranties, expressed or implied, as to the correctness, accuracy or completeness of the report.Neither GROCAPITAL AND AFGRI, on any of their respective officers, directors, partners or employees, shall assume any liability for any losses arising from errors or omissions in the opinions, forecasts or information, irrespective of whether there has been any negligence by GroCapital and AFGRI, their affiliate, or their respective officers, directors, partners or employees, regardless of whether such damages were foreseen or unforeseen. The information contained in this report is confidential and may be subject to legal privilege. This

Market Report : 09 May 2019

3rd Floor, AFGRI Building 12 Byls Bridge Boulevard Highveld Extension 73