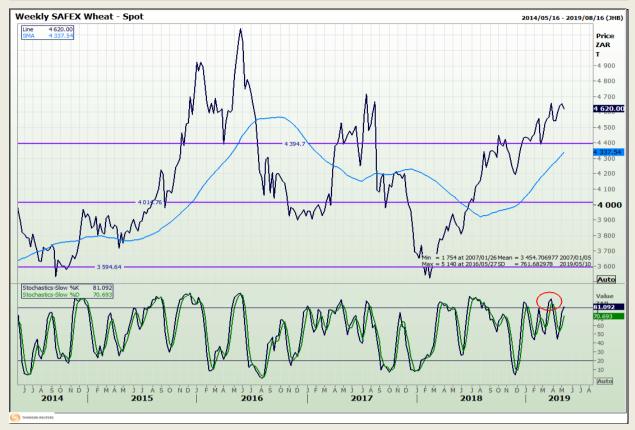

# **Technical Analysis**

South African Futures Exchange - Wheat

DISCLAIMER: This report has been prepared by GroCapital Financial Services Pty Ltd, a wholly owned subsidiary of AFGRI Operations Limitedis provided to you for information purposes only.GROCAPITAL AND AFGRI hereby certify that the views expressed in this report were obtained from sources which GROCAPITAL AND AFGRI consider to be reliable.GROCAPITAL AND AFGRI do not make any representations or give any guarantees or warranties, expressed or implied, as to the correctness, accuracy or completeness of the report.Net Hort GROCAPITAL AND AFGRI, nor any of their respective efficiency, directors, partners or employees shall assume any liability for any losses arising from errors or omissions in the opinions, forecasts or information, irrespective of whether there has been any negligence by GroCapital and AFGRI, their affiliate, or their respective officers, directors, partners or employees, regardless of whether such damages were foreseen or unforeseen. The information contained in this report is confidential and may be subject to legal privilege. This