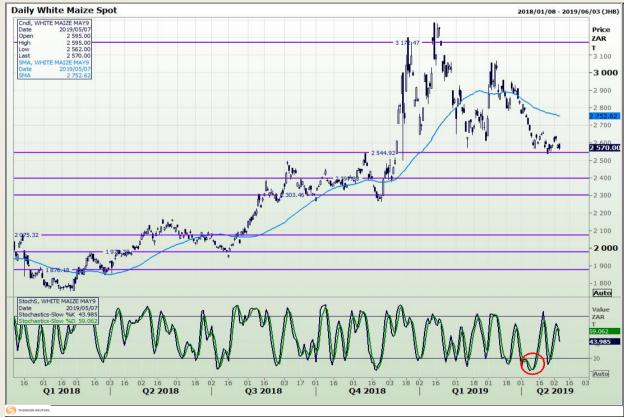

## **Technical Analysis**

South African Futures Exchange - Maize

DISCLAIMER: This report has been prepared by GroCapital Financial Services Pty Ltd, a wholly owned subsidiary of AFGRI Operations Limitedis provided to you for information purposes only.GROCAPITAL AND AFGRI hereby certify that the views expressed in this report were obtained from sources which GROCAPITAL AND AFGRI consider to be reliable.GROCAPITAL AND AFGRI do not make any representations or give any guarantees or warranties, expressed or implied, as to the correctness, accuracy or completeness of the report.Net Hort GROCAPITAL AND AFGRI, nor any of their respective efficiency, directors, partners or employees shall assume any liability for any losses arising from errors or omissions in the opinions, forecasts or information, irrespective of whether there has been any negligence by GroCapital and AFGRI, their affiliate, or their respective officers, directors, partners or employees, regardless of whether such damages were foreseen or unforeseen. The information contained in this report is confidential and may be subject to legal privilege. This

Market Report : 09 May 2019

3rd Floor, AFGRI Building 12 Byls Bridge Boulevard Highveld Extension 73