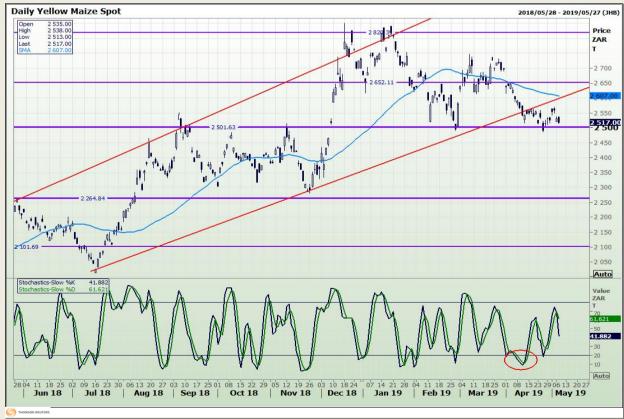

## **Technical Analysis**

South African Futures Exchange - Maize

DISCLAIMER: This report has been prepared by GroCapital Financial Services Pty Ltd, a wholly owned subsidiary of AFGRI Operations Limitedis provided to you for information purposes only.GROCAPITAL AND AFGRI hereby certify that the views expressed in this report were obtained from sources which GROCAPITAL AND AFGRI consider to be reliable.GROCAPITAL AND AFGRI do not make any representations or give any guarantees or warranties, expressed or implied, as to the correctness, accuracy or completeness of the report.Net Hort GROCAPITAL AND AFGRI, nor any of their respective efficiency, directors, partners or employees shall assume any liability for any losses arising from errors or omissions in the opinions, forecasts or information, irrespective of whether there has been any negligence by GroCapital and AFGRI, their affiliate, or their respective officers, directors, partners or employees, regardless of whether such damages were foreseen or unforeseen. The information contained in this report is confidential and may be subject to legal privilege. This

Market Report : 09 May 2019

3rd Floor, AFGRI Building 12 Byls Bridge Boulevard Highveld Extension 73