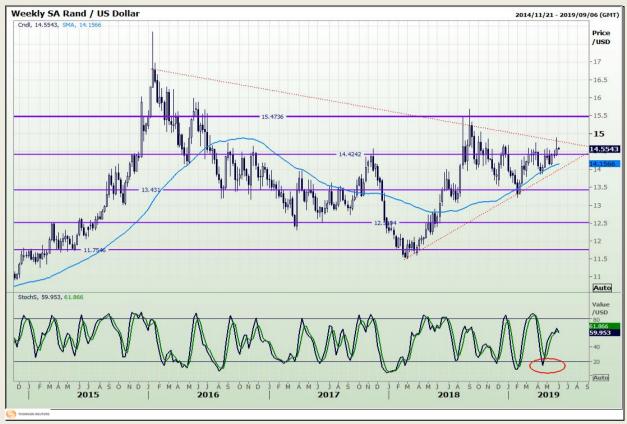

## **Technical Analysis**

Rand / US Dollar

Market Report : 03 June 2019

3rd Floor, AFGRI Building 12 Byls Bridge Boulevard Highveld Extension 73