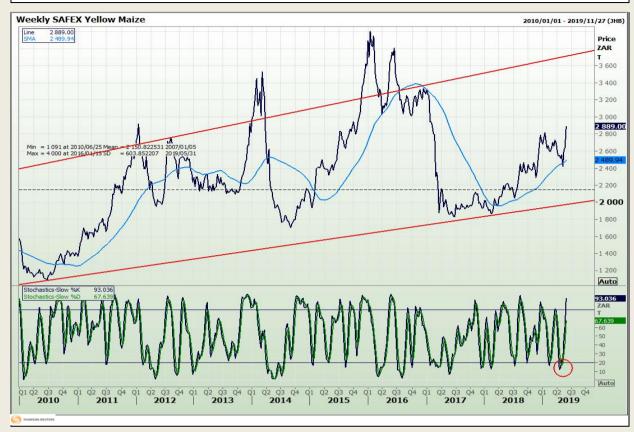

## **Technical Analysis**

South African Futures Exchange - Maize

Market Report : 03 June 2019

3rd Floor, AFGRI Building 12 Byls Bridge Boulevard Highveld Extension 73