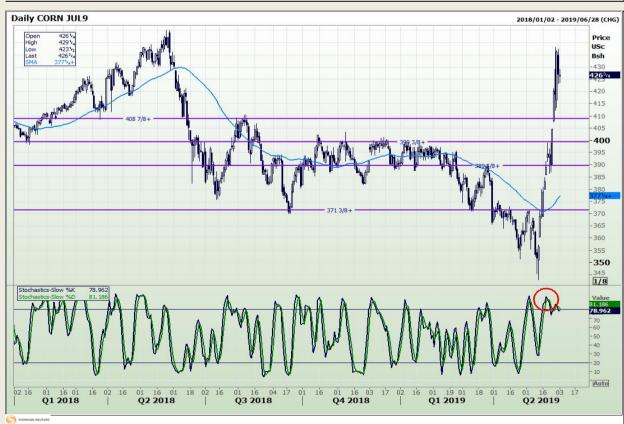

## **Technical Analysis**

Chicago Board of Trade - Corn

Market Report : 03 June 2019

3rd Floor, AFGRI Building 12 Byls Bridge Boulevard Highveld Extension 73