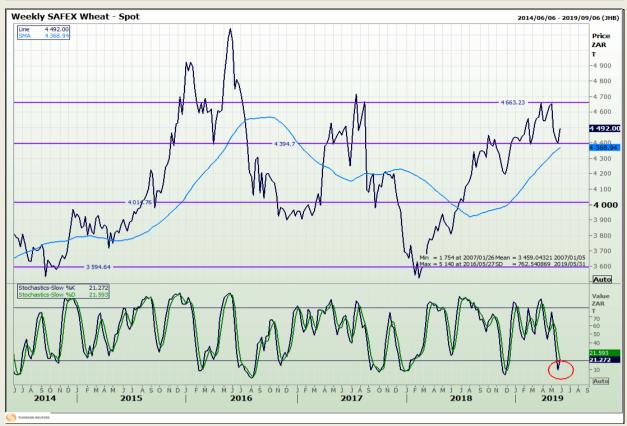

## **Technical Analysis**

South African Futures Exchange - Wheat

Market Report : 03 June 2019

3rd Floor, AFGRI Building 12 Byls Bridge Boulevard Highveld Extension 73