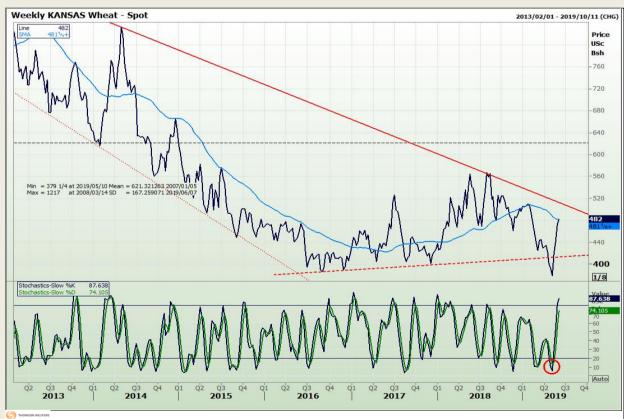

## **Technical Analysis**

Chicago Board of Trade and Kansas Board of Trade - Wheat

Market Report: 03 June 2019

3rd Floor, AFGRI Building 12 Byls Bridge Boulevard Highveld Extension 73