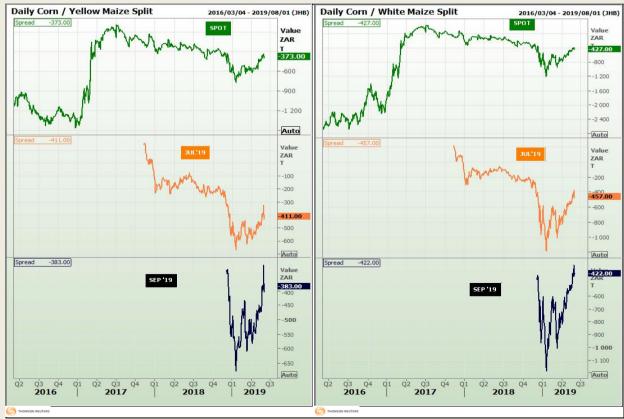

## **Technical Analysis**

**CBOT / SAFEX Spreads** 

Market Report : 03 June 2019

3rd Floor, AFGRI Building 12 Byls Bridge Boulevard Highveld Extension 73