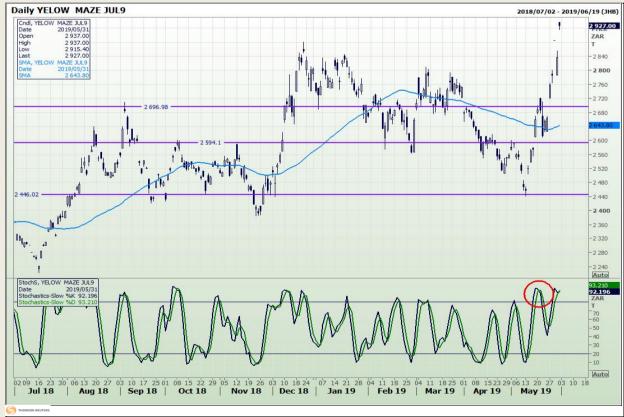

## **Technical Analysis**

South African Futures Exchange - Maize

Market Report: 03 June 2019

3rd Floor, AFGRI Building 12 Byls Bridge Boulevard Highveld Extension 73