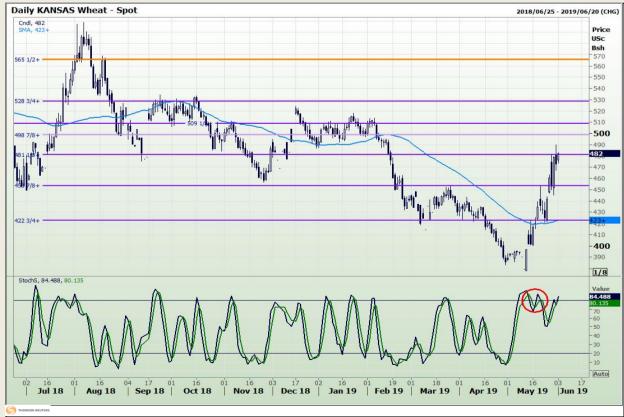

# **Technical Analysis**

Chicago Board of Trade and Kansas Board of Trade - Wheat

Market Report : 03 June 2019

3rd Floor, AFGRI Building 12 Byls Bridge Boulevard Highveld Extension 73

## **Technical Analysis**

Chicago Board of Trade and Kansas Board of Trade - Wheat

Market Report: 03 June 2019

3rd Floor, AFGRI Building 12 Byls Bridge Boulevard Highveld Extension 73