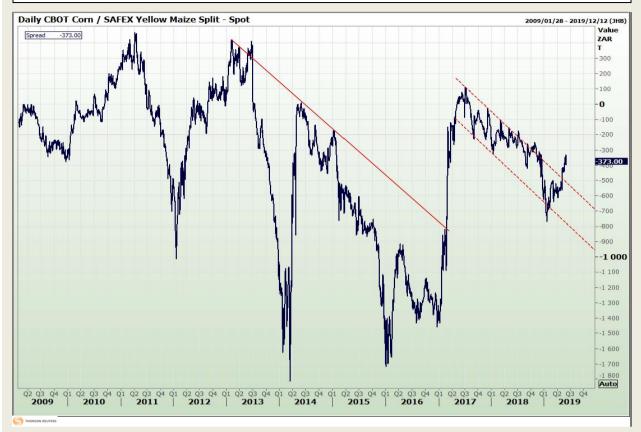

## **Technical Analysis**

**CBOT / SAFEX Spreads** 

Market Report : 03 June 2019

3rd Floor, AFGRI Building 12 Byls Bridge Boulevard Highveld Extension 73