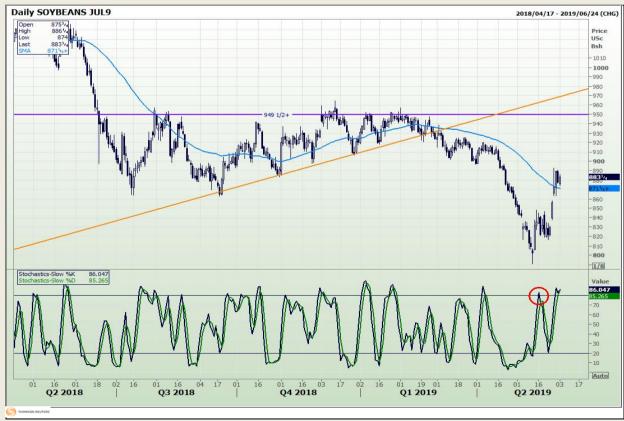

## **Technical Analysis**

Chicago Board of Trade - Soybeans

Market Report : 03 June 2019

3rd Floor, AFGRI Building 12 Byls Bridge Boulevard Highveld Extension 73