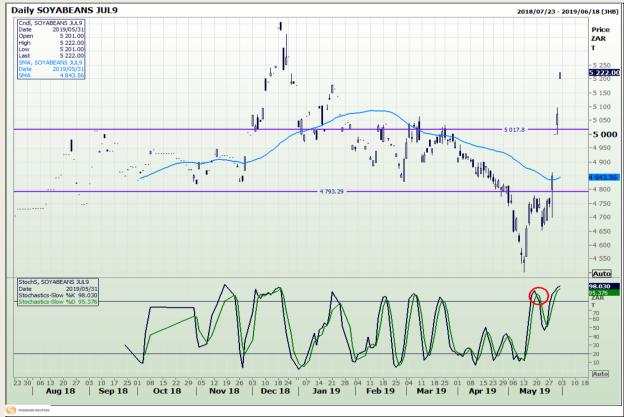

## **Technical Analysis**

**South African Futures Exchange - Soybeans** 

Market Report: 03 June 2019

3rd Floor, AFGRI Building 12 Byls Bridge Boulevard Highveld Extension 73