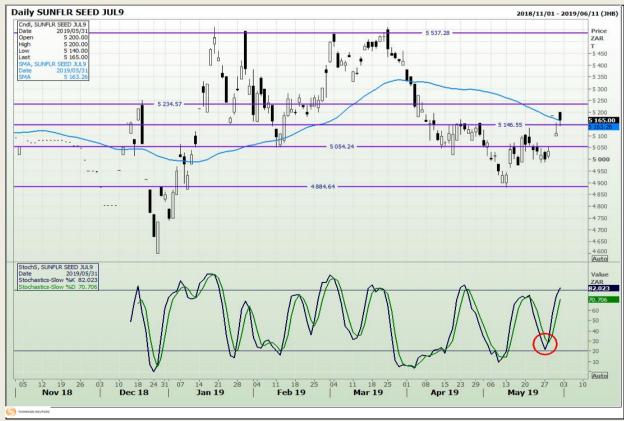

## **Technical Analysis**

South African Futures Exchange - Wheat







Market Report : 03 June 2019

3rd Floor, AFGRI Building 12 Byls Bridge Boulevard Highveld Extension 73

## **Technical Analysis**

Chicago Board of Trade and Kansas Board of Trade - Wheat







Market Report: 03 June 2019

3rd Floor, AFGRI Building 12 Byls Bridge Boulevard Highveld Extension 73

## **Technical Analysis**

Chicago Board of Trade - Soybeans







Market Report : 03 June 2019

3rd Floor, AFGRI Building 12 Byls Bridge Boulevard Highveld Extension 73

## **Technical Analysis**

**South African Futures Exchange - Soybeans** 







Market Report: 03 June 2019

3rd Floor, AFGRI Building 12 Byls Bridge Boulevard Highveld Extension 73

## **Technical Analysis**

South African Futures Exchange - Sunflower