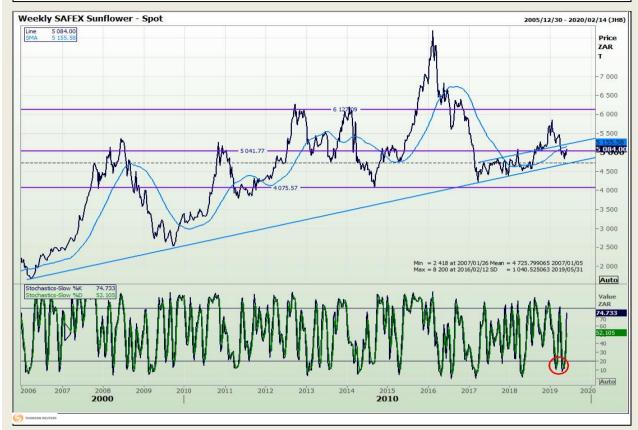

## **Technical Analysis**

South African Futures Exchange - Wheat







Market Report : 03 June 2019

3rd Floor, AFGRI Building 12 Byls Bridge Boulevard Highveld Extension 73

## **Technical Analysis**

Chicago Board of Trade and Kansas Board of Trade - Wheat







Market Report: 03 June 2019

3rd Floor, AFGRI Building 12 Byls Bridge Boulevard Highveld Extension 73

## **Technical Analysis**

Chicago Board of Trade - Soybeans







Market Report : 03 June 2019

3rd Floor, AFGRI Building 12 Byls Bridge Boulevard Highveld Extension 73

## **Technical Analysis**

**South African Futures Exchange - Soybeans** 







Market Report: 03 June 2019

3rd Floor, AFGRI Building 12 Byls Bridge Boulevard Highveld Extension 73

## **Technical Analysis**

South African Futures Exchange - Sunflower