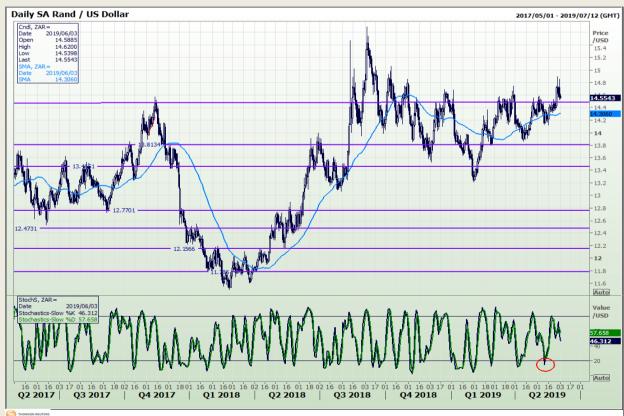

## **Technical Analysis**

Rand / US Dollar

Market Report : 03 June 2019

3rd Floor, AFGRI Building 12 Byls Bridge Boulevard Highveld Extension 73