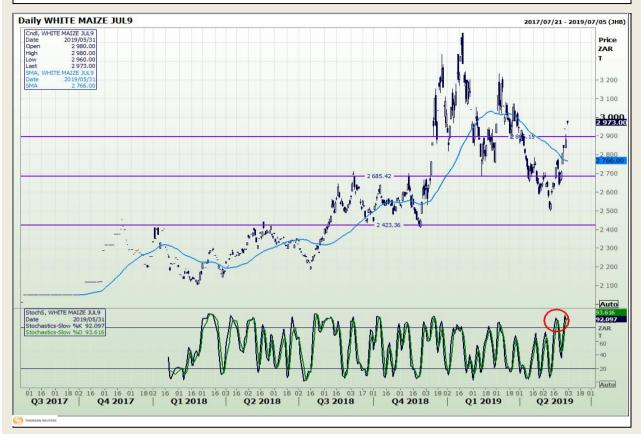

## **Technical Analysis**

South African Futures Exchange - Maize

Market Report: 03 June 2019

3rd Floor, AFGRI Building 12 Byls Bridge Boulevard Highveld Extension 73