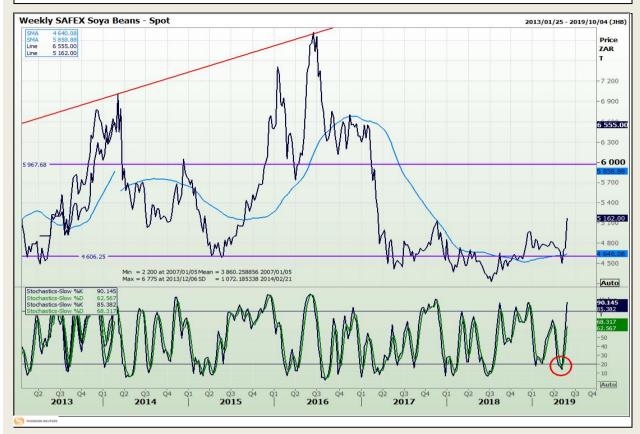

## **Technical Analysis**

**South African Futures Exchange - Soybeans** 

Market Report: 03 June 2019

3rd Floor, AFGRI Building 12 Byls Bridge Boulevard Highveld Extension 73