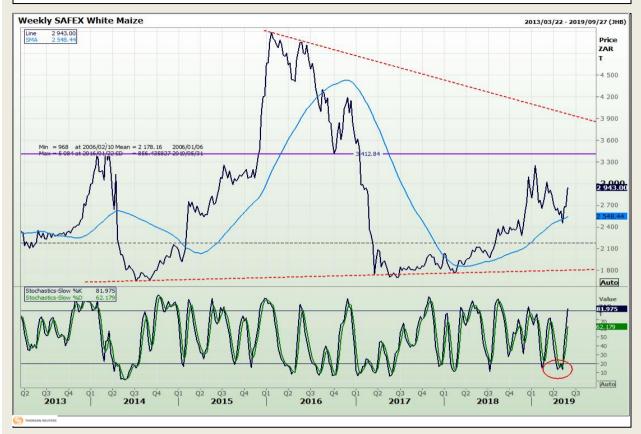

## **Technical Analysis**

South African Futures Exchange - Maize

Market Report : 03 June 2019

3rd Floor, AFGRI Building 12 Byls Bridge Boulevard Highveld Extension 73

## **Technical Analysis**

South African Futures Exchange - Maize

Market Report: 03 June 2019

3rd Floor, AFGRI Building 12 Byls Bridge Boulevard Highveld Extension 73