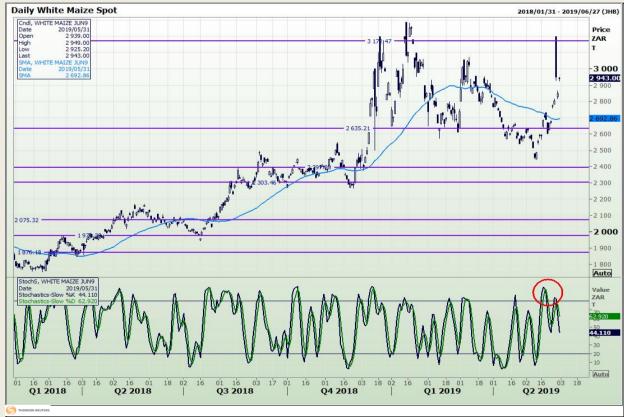

## **Technical Analysis**

South African Futures Exchange - Maize

Market Report : 03 June 2019

3rd Floor, AFGRI Building 12 Byls Bridge Boulevard Highveld Extension 73

## **Technical Analysis**

South African Futures Exchange - Maize

Market Report: 03 June 2019

3rd Floor, AFGRI Building 12 Byls Bridge Boulevard Highveld Extension 73