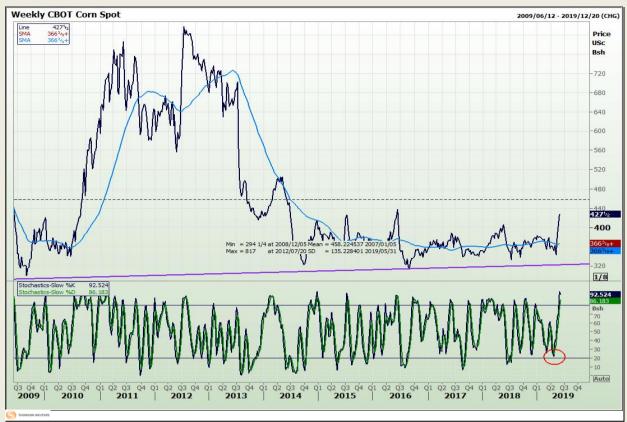

## **Technical Analysis**

Chicago Board of Trade - Corn

Market Report : 03 June 2019

3rd Floor, AFGRI Building 12 Byls Bridge Boulevard Highveld Extension 73