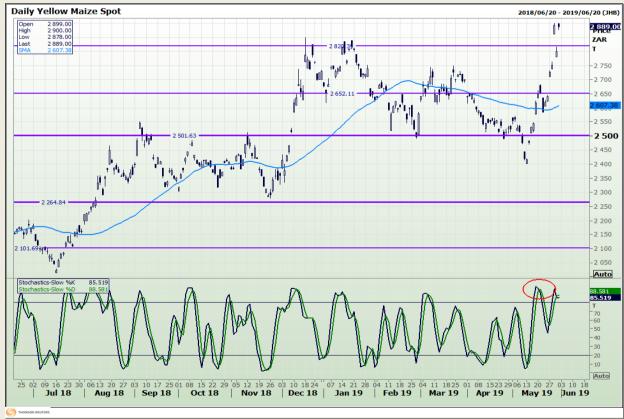

## **Technical Analysis**

South African Futures Exchange - Maize

Market Report : 03 June 2019

3rd Floor, AFGRI Building 12 Byls Bridge Boulevard Highveld Extension 73