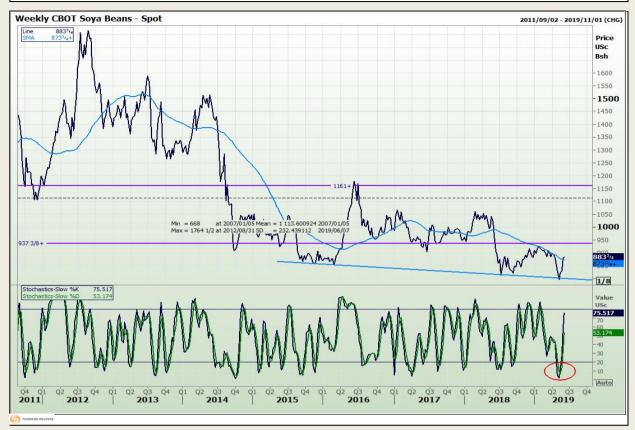

## **Technical Analysis**

Chicago Board of Trade - Soybeans

Market Report : 03 June 2019

3rd Floor, AFGRI Building 12 Byls Bridge Boulevard Highveld Extension 73