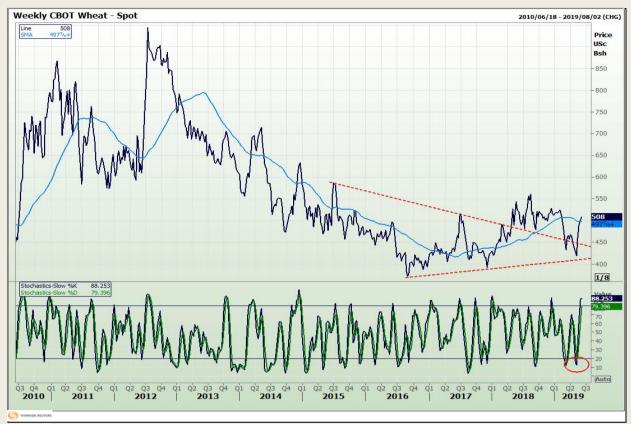

# **Technical Analysis**

Chicago Board of Trade and Kansas Board of Trade - Wheat

Market Report : 03 June 2019

3rd Floor, AFGRI Building 12 Byls Bridge Boulevard Highveld Extension 73