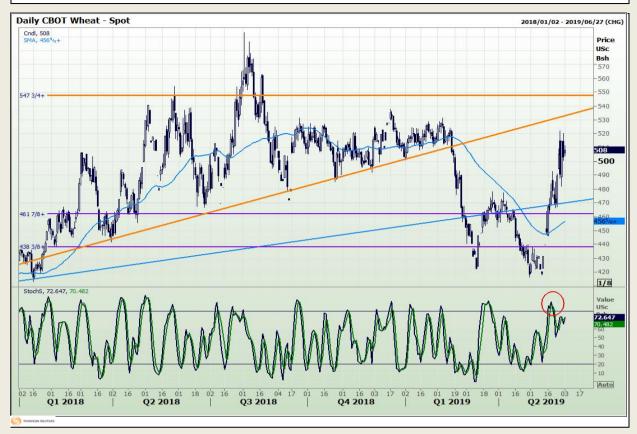

# **Technical Analysis**

Chicago Board of Trade and Kansas Board of Trade - Wheat

Market Report : 03 June 2019

3rd Floor, AFGRI Building 12 Byls Bridge Boulevard Highveld Extension 73

## **Technical Analysis**

Chicago Board of Trade and Kansas Board of Trade - Wheat

Market Report: 03 June 2019

3rd Floor, AFGRI Building 12 Byls Bridge Boulevard Highveld Extension 73