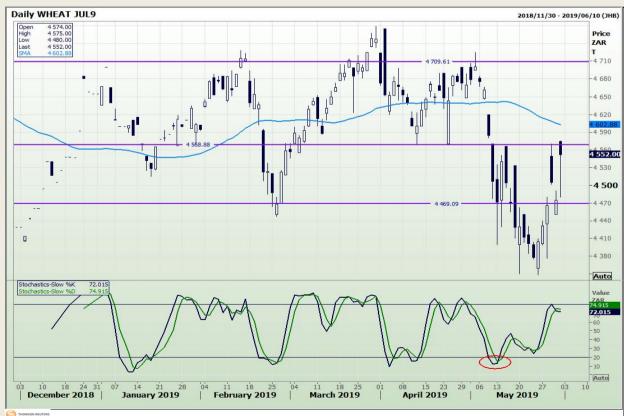

## **Technical Analysis**

South African Futures Exchange - Wheat

Market Report : 03 June 2019

3rd Floor, AFGRI Building 12 Byls Bridge Boulevard Highveld Extension 73