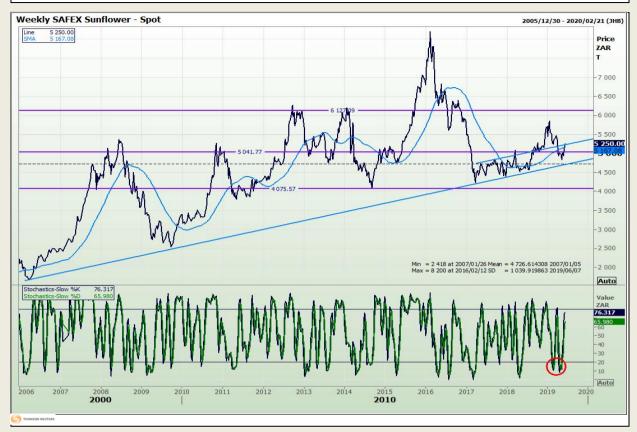

# **Technical Analysis**

South African Futures Exchange - Sunflower

DISCLAIMER: This report has been prepared by GroCapital Financial Services Pty Ltd, a wholly owned subsidiary of AFGRI Operations Limitedis provided to you for information purposes only.GROCAPITAL AND AFGRI hereby certify that the views expressed in this report were obtained from sources which GROCAPITAL AND AFGRI consider to be reliable.GROCAPITAL AND AFGRI do not make any representations or give any guarantees or warranties, expressed or implied, as to the correctness, accuracy or completeness of the report.Net here GROCAPITAL AND AFGRI, nor any of their respective officers, directors, partners or employees shall assume any liability for any losses arising from errors or omissions in the opinions, forecasts or information, irrespective of whether there has been any negligence by GroCapital and AFGRI, their affiliate, or their respective officers, directors, partners or employees, regardless of whether such damages were foreseen or unforeseen. The information contained in this report is confidential and may be subject to legal privilege. This