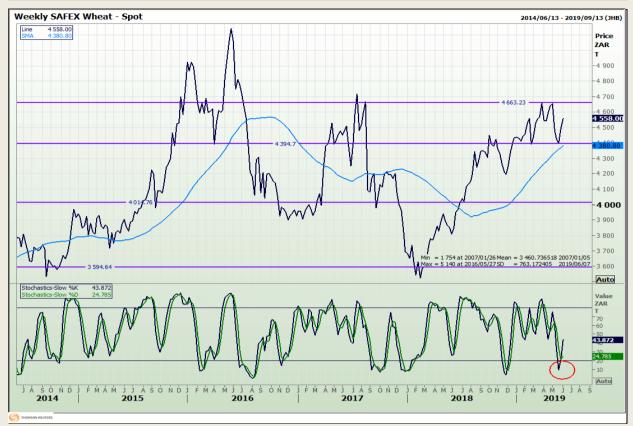

## **Technical Analysis**

South African Futures Exchange - Wheat

DISCLAIMER: This report has been prepared by GroCapital Financial Services Pty Ltd, a wholly owned subsidiary of AFGRI Operations Limitedis provided to you for information purposes only.GROCAPITAL AND AFGRI hereby certify that the views expressed in this report were obtained from sources which GROCAPITAL AND AFGRI consider to be reliable.GROCAPITAL AND AFGRI do not make any representations or give any guarantees or warranties, expressed or implied, as to the correctness, accuracy or completeness of the report.Net Hort GROCAPITAL AND AFGRI, nor any of their respective forest, directors, partners or employees shall assume any liability for any losses arising from errors or omissions in the opinions, forecasts or information, irrespective of whether there has been any negligence by GroCapital and AFGRI, their affiliate, or their respective officers, directors, partners or employees, regardless of whether such damages were foreseen or unforeseen. The information contained in this report is confidential and may be subject to legal privilege. This