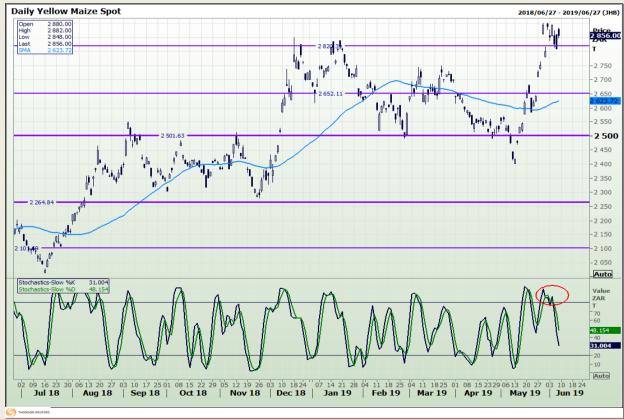

# **Technical Analysis**

South African Futures Exchange - Maize

DISCLAIMER: This report has been prepared by GroCapital Financial Services Pty Ltd, a wholly owned subsidiary of AFGRI Operations Limitedis provided to you for information purposes only.GROCAPITAL AND AFGRI hereby certify that the views expressed in this report were obtained from sources which GROCAPITAL AND AFGRI consider to be reliable.GROCAPITAL AND AFGRI do not make any representations or give any guarantees or warranties, expressed or implied, as to the correctness, accuracy or completeness of the report.Net Hort GROCAPITAL AND AFGRI, nor any of their respective efficiency, directors, partners or employees shall assume any liability for any losses arising from errors or omissions in the opinions, forecasts or information, irrespective of whether there has been any negligence by GroCapital and AFGRI, their affiliate, or their respective officers, directors, partners or employees, regardless of whether such damages were foreseen or unforeseen. The information contained in this report is confidential and may be subject to legal privilege. This