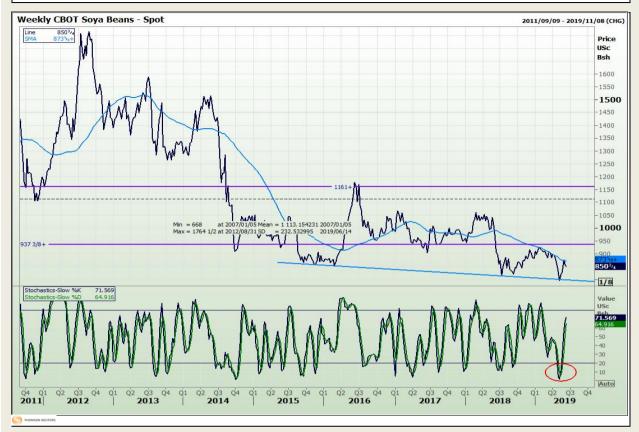

# **Technical Analysis**

Chicago Board of Trade - Soybeans

DISCLAIMER: This report has been prepared by GroCapital Financial Services Pty Ltd, a wholly owned subsidiary of AFGRI Operations Limitedis provided to you for information purposes only.GROCAPITAL AND AFGRI hereby certify that the views expressed in this report were obtained from sources which GROCAPITAL AND AFGRI consider to be reliable.GROCAPITAL AND AFGRI do not make any representations or give any guarantees or warranties, expressed or implied, as to the correctness, accuracy or completeness of the report.Weither GROCAPITAL AND AFGRI, nor any affiliate, nor any of their respective officers, directors, partners or employees arising from errors or omissions in the opinions, forecasts or information, irrespective of whether there has been any negligence by GroCapital and AFGRI, their affiliate, or their respective officers, directors, partners or employees, regardless of whether such damages were foreseen or unforeseen. The information contained in this report is confidential and may be subject to legal privilege. This report is not intended to not should it be taken to create any legal relations or contractual relations.