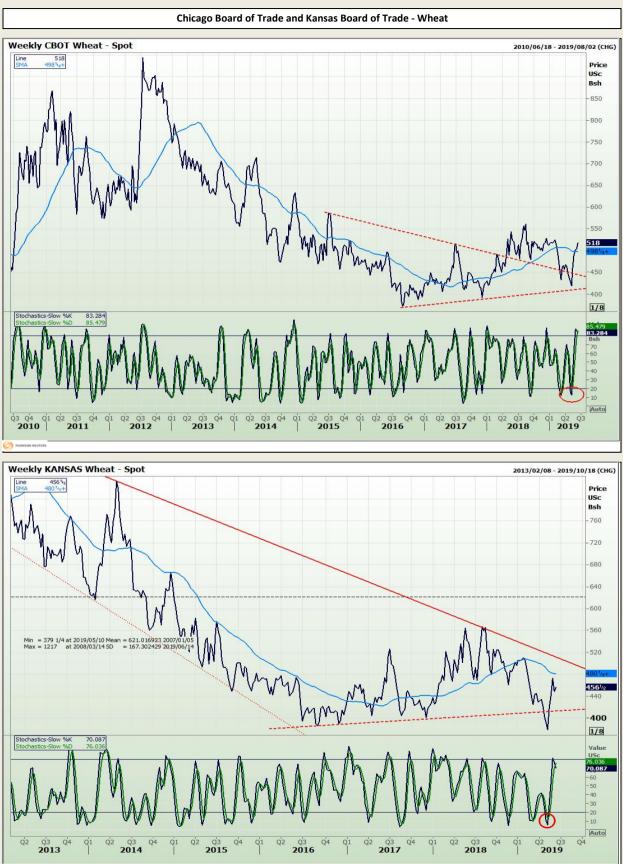

# **Technical Analysis**

South African Futures Exchange - Wheat

Market Report : 12 June 2019

## **Technical Analysis**

Chicago Board of Trade and Kansas Board of Trade - Wheat

Market Report : 12 June 2019