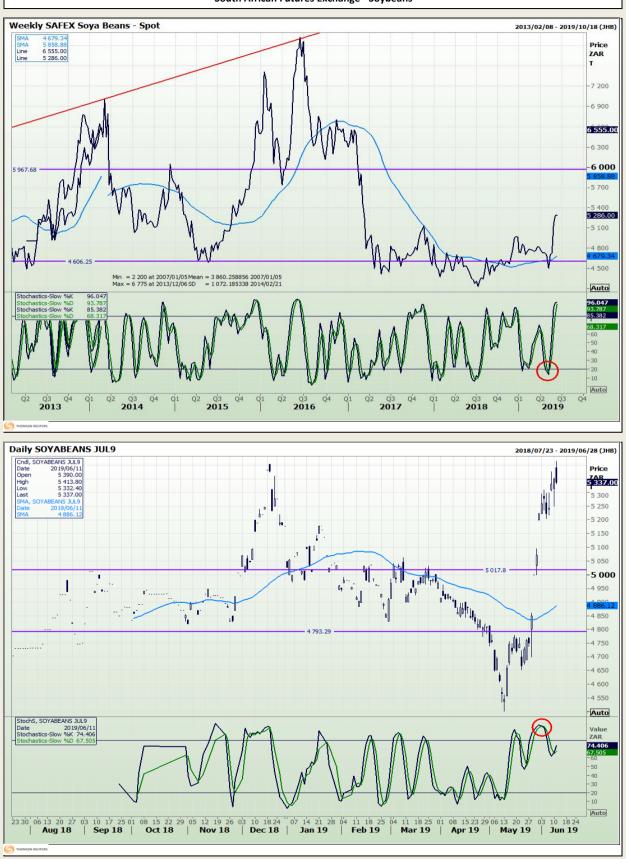

# **Technical Analysis**

South African Futures Exchange - Soybeans

Market Report : 12 June 2019

**Technical Analysis** 

South African Futures Exchange - Sunflower