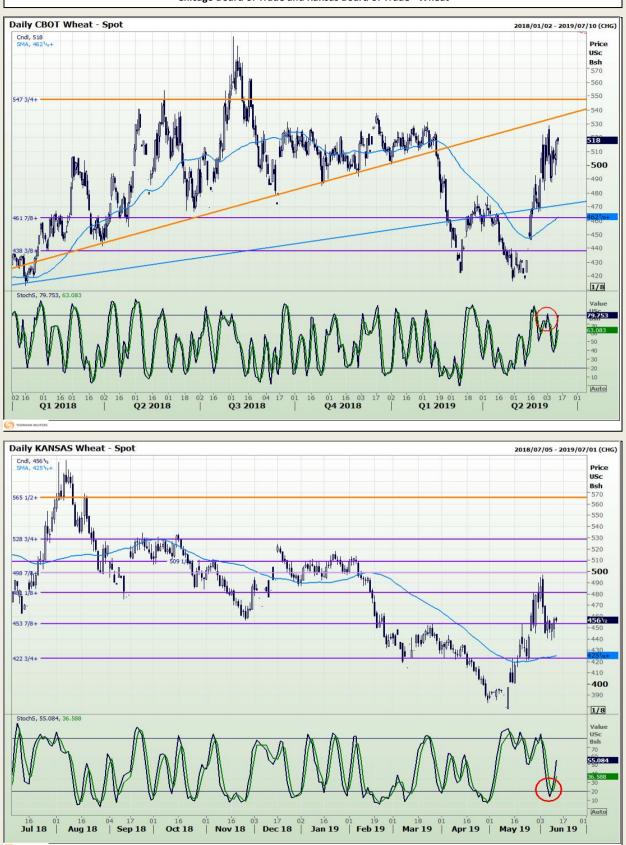

## **Technical Analysis**

Chicago Board of Trade and Kansas Board of Trade - Wheat

Market Report : 12 June 2019