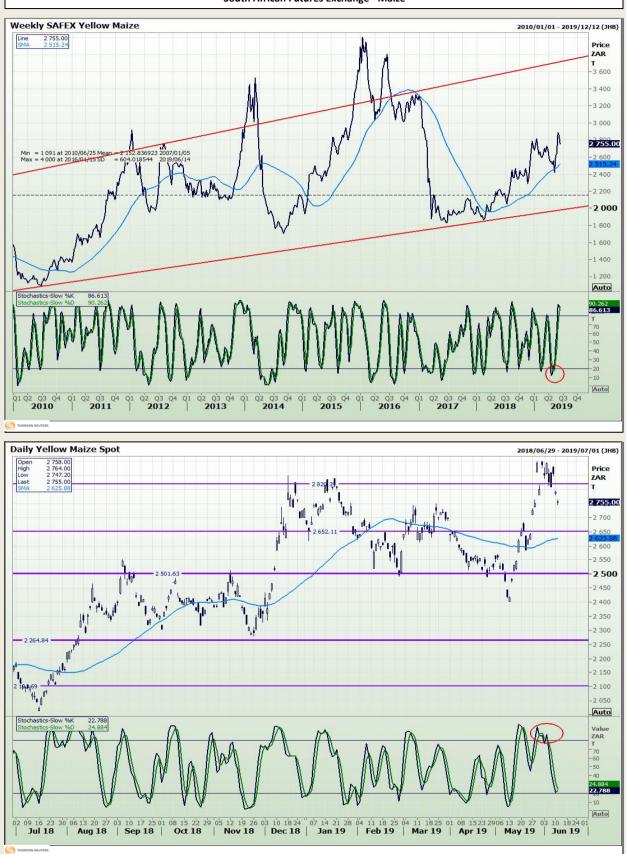

# **Technical Analysis**

South African Futures Exchange - Maize

Market Report : 12 June 2019