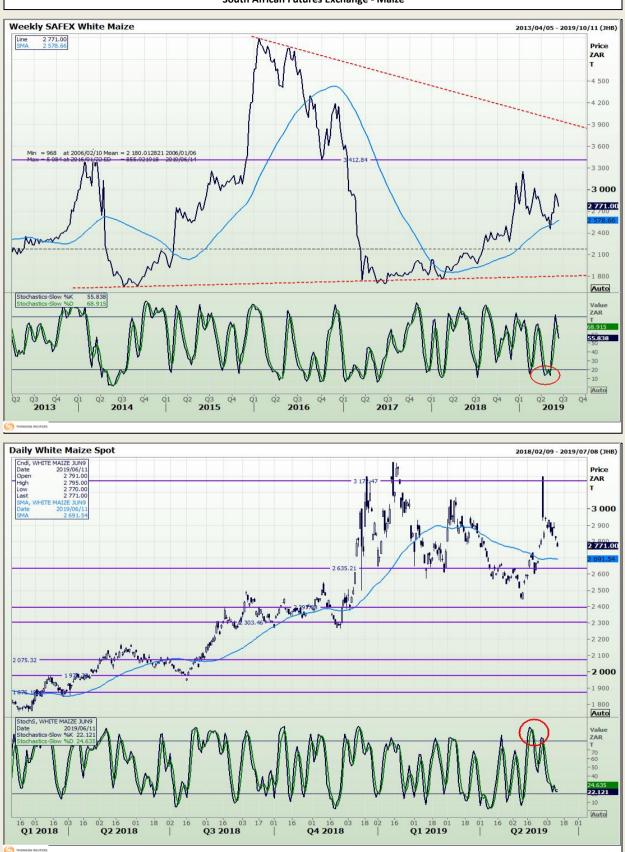

# **Technical Analysis**

South African Futures Exchange - Maize

Market Report : 12 June 2019