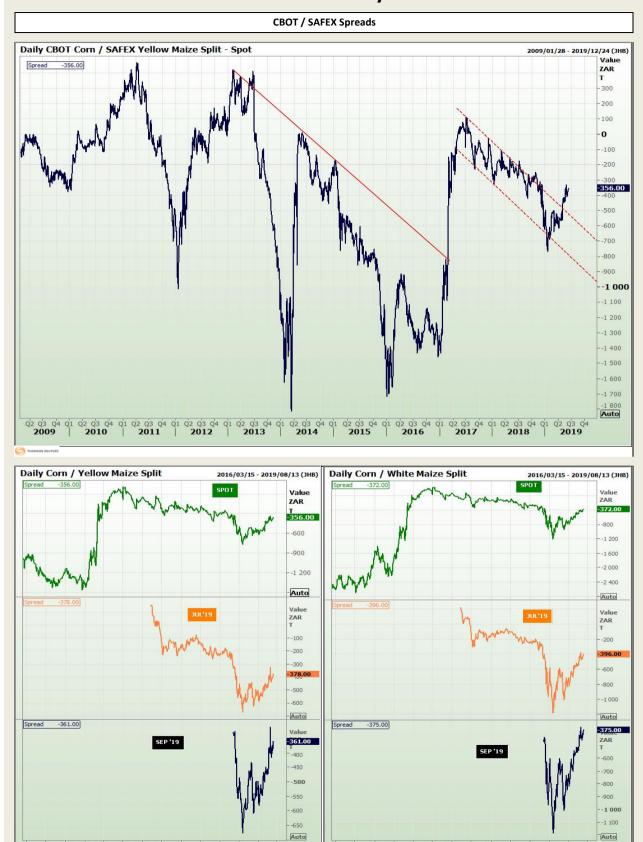

Market Report : 12 June 2019

# **Technical Analysis**





Market Report : 12 June 2019

Q2 Q3 2019

Q3 2018

Q4 Q1

**Technical Analysis** 



THOMSON REUTERS

Q2

Q<sup>3</sup> Q<sup>4</sup> 2016

Q1

Q2 Q3 2017

Q4 Q1 Q2

DISCLAIMER: This report has been prepared by GroCapital Financial Services Pty Ltd, a wholly owned subsidiary of AFGRI Operations Limitedis provided to you for information purposes only.GROCAPITAL AND AFGRI hereby certify that the views expressed in this report were obtained from sources which GROCAPITAL AND AFGRI consider to be reliable.GROCAPITAL AND AFGRI do not make any representations or give any guarantees or warranties, expressed or implied, as to the correctness, accuracy or completeness of the report.Neither GROCAPITAL AND AFGRI, nor any affiliate, nor any of their respective officers, directors, partners or employees, shall assume any liability for any losses arising from errors or omissions in the