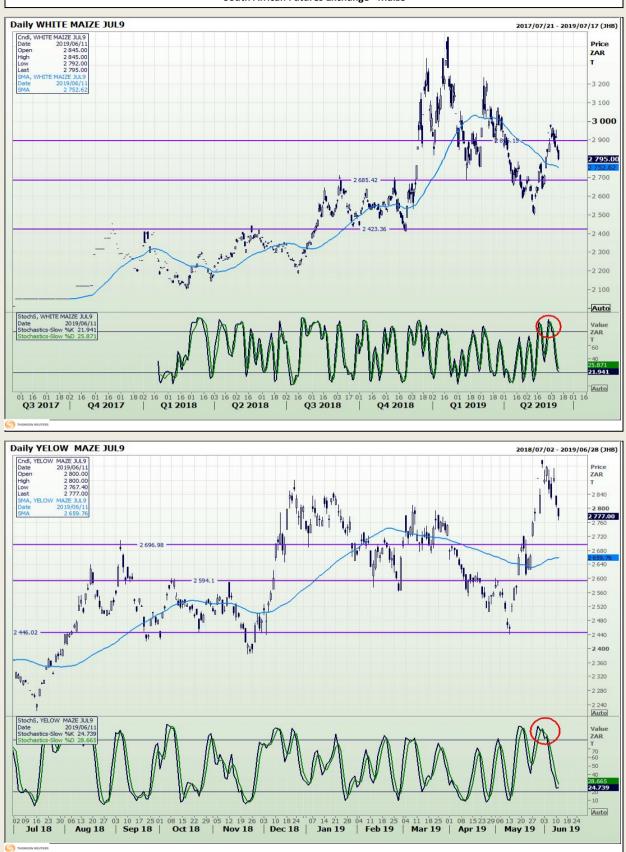

# **Technical Analysis**

South African Futures Exchange - Maize

Market Report : 12 June 2019