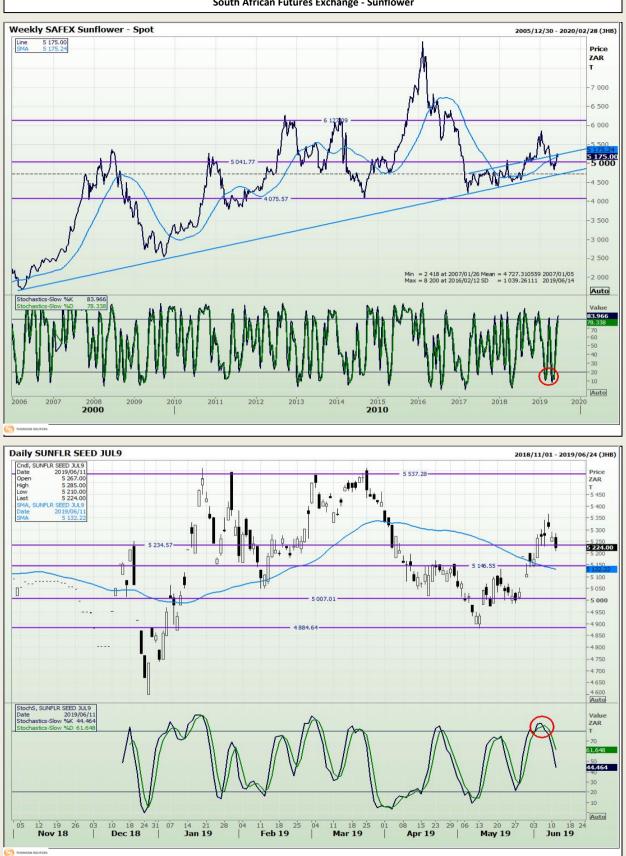

# **Technical Analysis**

South African Futures Exchange - Soybeans

Market Report : 12 June 2019

**Technical Analysis** 

South African Futures Exchange - Sunflower