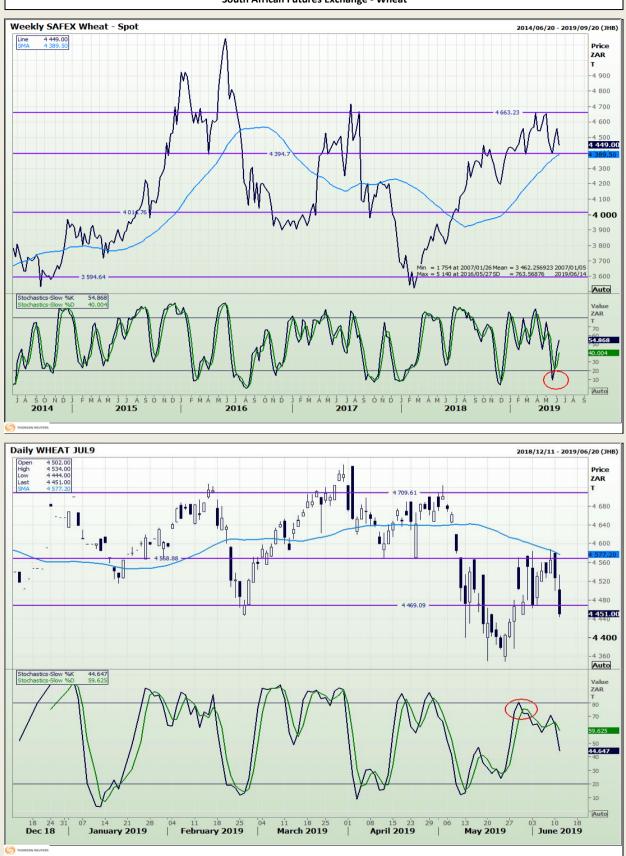

# **Technical Analysis**

South African Futures Exchange - Wheat

Market Report : 12 June 2019