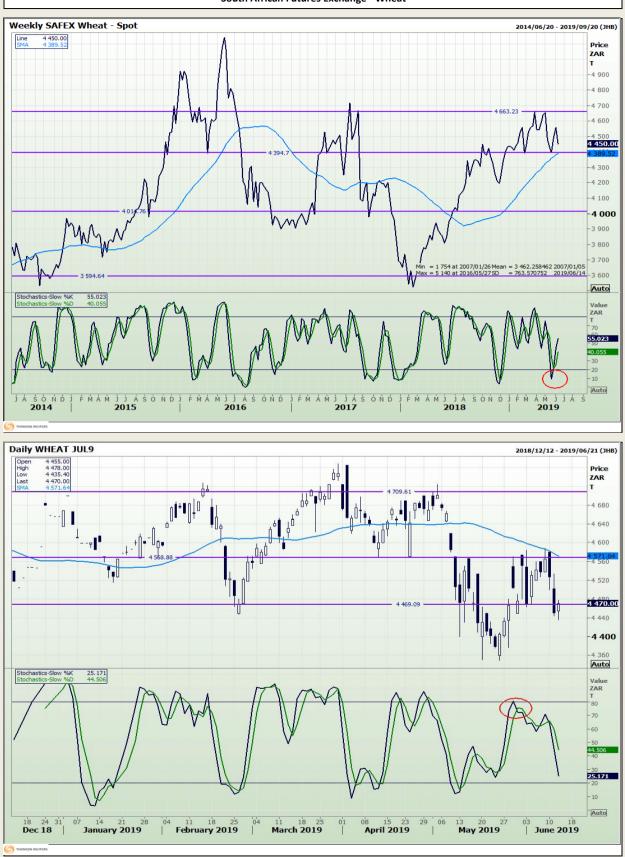

# **Technical Analysis**

South African Futures Exchange - Wheat

DISCLAIMER: This report has been prepared by GroCapital Financial Services Pty Ltd, a wholly owned subsidiary of AFGRI Operations Limitedis provided to you for information purposes only.GROCAPITAL AND AFGRI hereby certify that the views expressed in this report were obtained from sources which GROCAPITAL AND AFGRI consider to be reliable.GROCAPITAL AND AFGRI do not make any representations or give any guarantees or warranties, expressed or implied, as to the correctness, accuracy or completeness of the report.Neither GROCAPITAL AND AFGRI, nor any affiliate, nor any of their respective officers, directors, partners or employees, shall assume any liability for any losses arising from errors or omissions in the opnions, forecasts or information, irrespective of whether there has been any negligence by GroCapital and AFGRI, their affiliate, or their respective officers, directors, partners or employees, regardless of whether such damages were foreseen or unforeseen. The information contained in this report is confidential and may be subject to legal privilege. This report is not intended to not should it be taken to create any legal relations or contractual relations.