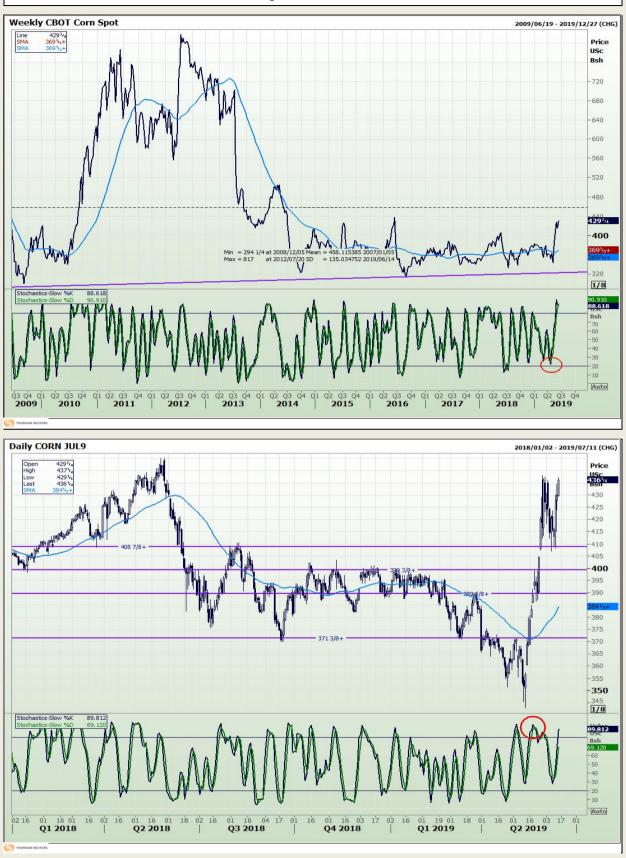

Market Report : 13 June 2019

**Technical Analysis** 

Chicago Board of Trade - Corn

DISCLAIMER: This report has been prepared by GroCapital Financial Services Pty Ltd, a wholly owned subsidiary of AFGRI Operations Limitedis provided to you for information purposes only.GROCAPITAL AND AFGRI hereby certify that the views expressed in this report were obtained from sources which GROCAPITAL AND AFGRI consider to be reliable.GROCAPITAL AND AFGRI do not make any representations or give any guarantees or warranties, expressed or implied, as to the correctness, accuracy or completeness of the report.Nether GROCAPITAL AND AFGRI, nor any affiliate, nor any of their respective officers, directors, partners or employees, shall assume any liability for any losses arising from errors or omissions in the opinions, forecasts or information, irrespective of whether there has been any negligence by GroCapital and AFGRI, their affiliate, or their respective officers, directors, partners or employees, regardless of whether such damages were foreseen or unforeseen. The information contained in this report is confidential and may be subject to legal privilege. This report is not intended to not should it be taken to create any legal relations or contractual relations.