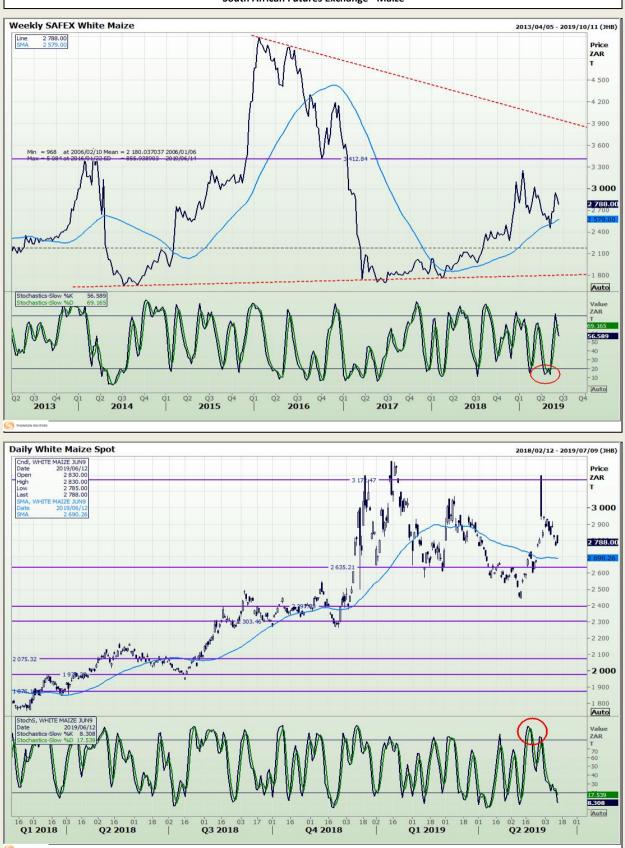

# **Technical Analysis**

South African Futures Exchange - Maize

DISCLAIMER: This report has been prepared by GroCapital Financial Services Pty Ltd, a wholly owned subsidiary of AFGRI Operations Limitedis provided to you for information purposes only.GROCAPITAL AND AFGRI hereby certify that the views expressed in this report were obtained from sources which GROCAPITAL AND AFGRI consider to be reliable.GROCAPITAL AND AFGRI do not make any representations or give any guarantees or warranties, expressed or implied, as to the correctness, accuracy or completeness of the report.Neither GROCAPITAL AND AFGRI, nor any affiliate, nor any of their respective officers, directors, partners or employees shall assume any liability for any losses arising from errors or omissions in the opinions, forecasts or information, irrespective of whether there has been any negligence by GroCapital and AFGRI, their affiliate, or their respective officers, directors, partners or employees, regardless of whether such damages were foreseen or unforeseen. The information contained in this report is confidential and may be subject to legal privilege. This report is not intended to not should it be taken to create any legal relations or contractual relations.