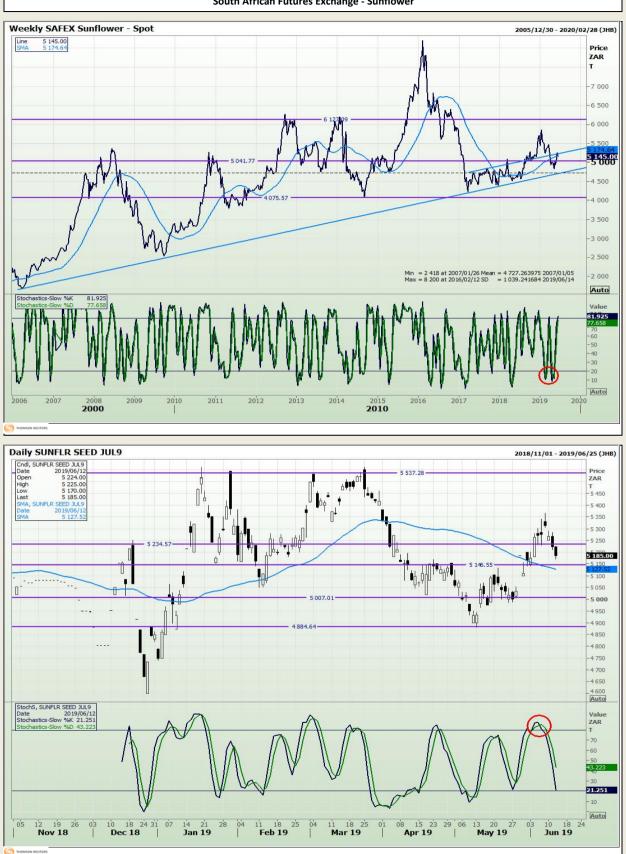

Market Report : 13 June 2019

**Technical Analysis** 

South African Futures Exchange - Sunflower

DISCLAIMER: This report has been prepared by GroCapital Financial Services Pty Ltd, a wholly owned subsidiary of AFGRI Operations Limitedis provided to you for information purposes only.GROCAPITAL AND AFGRI hereby certify that the views expressed in this report were obtained from sources which GROCAPITAL AND AFGRI consider to be reliable.GROCAPITAL AND AFGRI do not make any representations or give any guarantees or warranties, expressed or implied, as to the correctness, accuracy or completeness of the report.Neither GROCAPITAL AND AFGRI, nor any affiliate, nor any of their respective officers, directors, partners or employees, respirations in the opinions, forecasts or information, irrespective of whether there has been any negligence by GroCapital and AFGRI, their affiliate, or their respective officers, directors, partners or employees, regardless of whether such damages were foreseen or unforeseen. The information contained in this report is confidential and may be subject to legal privilege. This report is not intended to not should it be taken to create any legal relations or contractual relations.