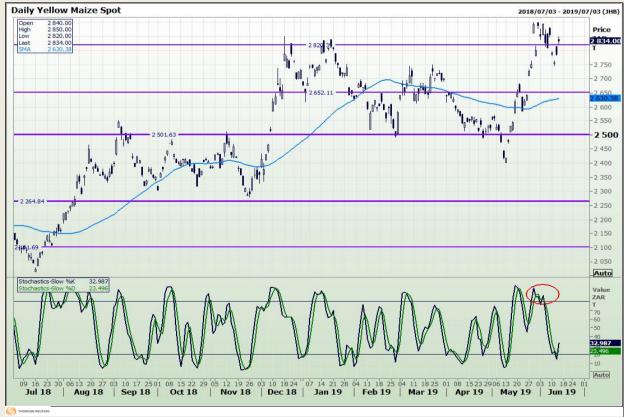

## **Technical Analysis**

South African Futures Exchange - Maize

DISCLAIMER: This report has been prepared by GroCapital Financial Services Pty Ltd, a wholly owned subsidiary of AFGRI Operations Limitedis provided to you for information purposes only.GROCAPITAL AND AFGRI hereby certify that the views expressed in this report were obtained from sources which GROCAPITAL AND AFGRI consider to be reliable.GROCAPITAL AND AFGRI do not make any representations or give any guarantees or warranties, expressed or implied, as to the correctness, accuracy or completeness of the report.Net Hort GROCAPITAL AND AFGRI, nor any of their respective efficiency, directors, partners or employees shall assume any liability for any losses arising from errors or omissions in the opinions, forecasts or information, irrespective of whether there has been any negligence by GroCapital and AFGRI, their affiliate, or their respective officers, directors, partners or employees, regardless of whether such damages were foreseen or unforeseen. The information contained in this report is confidential and may be subject to legal privilege. This