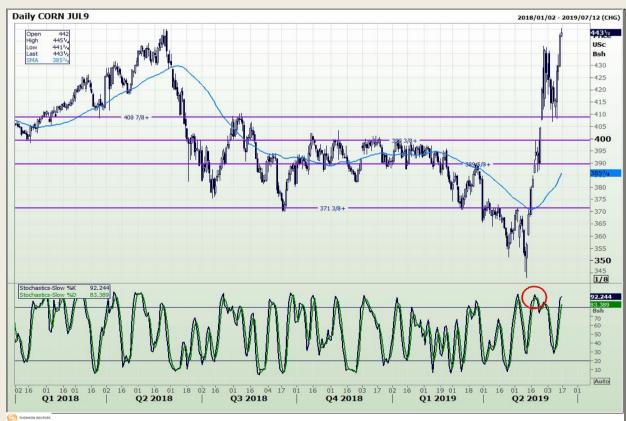

## **Technical Analysis**

Chicago Board of Trade - Corn

DISCLAIMER: This report has been prepared by GroCapital Financial Services Pty Ltd, a wholly owned subsidiary of AFGRI Operations Limitedis provided to you for information purposes only.GROCAPITAL AND AFGRI hereby certify that the views expressed in this report were obtained from sources which GROCAPITAL AND AFGRI consider to be reliable.GROCAPITAL AND AFGRI do not make any representations or give any guarantees or warranties, expressed or implied, as to the correctness, accuracy or completeness of the report.Net here GROCAPITAL AND AFGRI, nor any of their respective officers, directors, partners or employees shall assume any liability for any losses arising from errors or omissions in the opinions, forecasts or information, irrespective of whether there has been any negligence by GroCapital and AFGRI, their affiliate, or their respective officers, directors, partners or employees, regardless of whether such damages were foreseen or unforeseen. The information contained in this report is confidential and may be subject to legal privilege. This

Market Report : 14 June 2019

3rd Floor, AFGRI Building 12 Byls Bridge Boulevard Highveld Extension 73