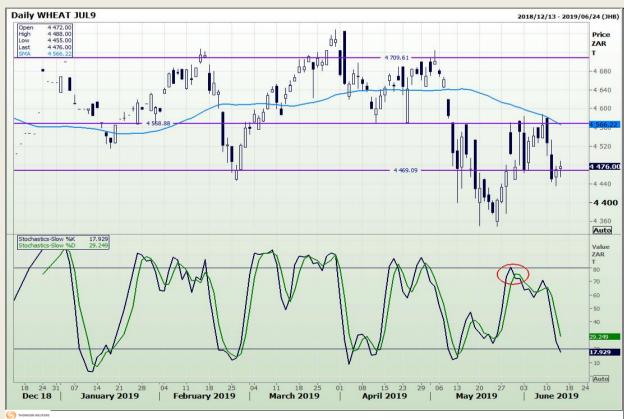

## **Technical Analysis**

South African Futures Exchange - Wheat

DISCLAIMER: This report has been prepared by GroCapital Financial Services Pty Ltd, a wholly owned subsidiary of AFGRI Operations Limitedis provided to you for information purposes only.GROCAPITAL AND AFGRI hereby certify that the views expressed in this report were obtained from sources which GROCAPITAL AND AFGRI consider to be reliable.GROCAPITAL AND AFGRI do not make any representations or give any guarantees or warranties, expressed or implied, as to the correctness, accuracy or completeness of the report.Net Hort GROCAPITAL AND AFGRI, nor any of their respective officers, directors, partners or employees, shall assume any liability for any losses arising from errors or omissions in the opinions, forecasts or information, irrespective of whether there has been any negligence by GroCapital and AFGRI, their affiliate, or their respective officers, directors, partners or employees, regardless of whether such damages were foreseen or unforeseen. The information contained in this report is confidential and may be subject to legal privilege. This