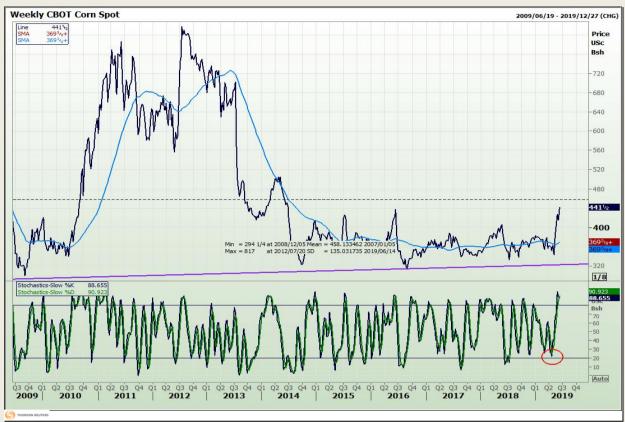

## **Technical Analysis**

Chicago Board of Trade - Corn

DISCLAIMER: This report has been prepared by GroCapital Financial Services Pty Ltd, a wholly owned subsidiary of AFGRI Operations Limitedis provided to you for information purposes only.GROCAPITAL AND AFGRI hereby certify that the views expressed in this report were obtained from sources which GROCAPITAL AND AFGRI consider to be reliable.GROCAPITAL AND AFGRI do not make any representations or give any guarantees or warranties, expressed or implied, as to the correctness, accuracy or completeness of the report.Net here GROCAPITAL AND AFGRI, nor any of their respective officers, directors, partners or employees shall assume any liability for any losses arising from errors or omissions in the opinions, forecasts or information, irrespective of whether there has been any negligence by GroCapital and AFGRI, their affiliate, or their respective officers, directors, partners or employees, regardless of whether such damages were foreseen or unforeseen. The information contained in this report is confidential and may be subject to legal privilege. This

Market Report : 14 June 2019

3rd Floor, AFGRI Building 12 Byls Bridge Boulevard Highveld Extension 73