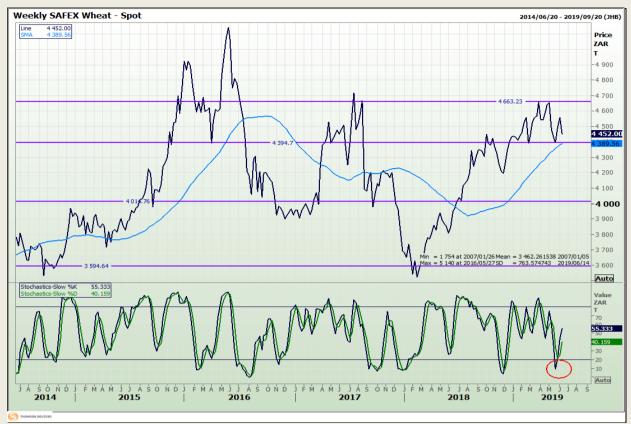

## **Technical Analysis**

South African Futures Exchange - Wheat

DISCLAIMER: This report has been prepared by GroCapital Financial Services Pty Ltd, a wholly owned subsidiary of AFGRI Operations Limitedis provided to you for information purposes only.GROCAPITAL AND AFGRI hereby certify that the views expressed in this report were obtained from sources which GROCAPITAL AND AFGRI consider to be reliable.GROCAPITAL AND AFGRI do not make any representations or give any guarantees or warranties, expressed or implied, as to the correctness, accuracy or completeness of the report.Net Hort GROCAPITAL AND AFGRI, nor any of their respective officers, directors, partners or employees, shall assume any liability for any losses arising from errors or omissions in the opinions, forecasts or information, irrespective of whether there has been any negligence by GroCapital and AFGRI, their affiliate, or their respective officers, directors, partners or employees, regardless of whether such damages were foreseen or unforeseen. The information contained in this report is confidential and may be subject to legal privilege. This