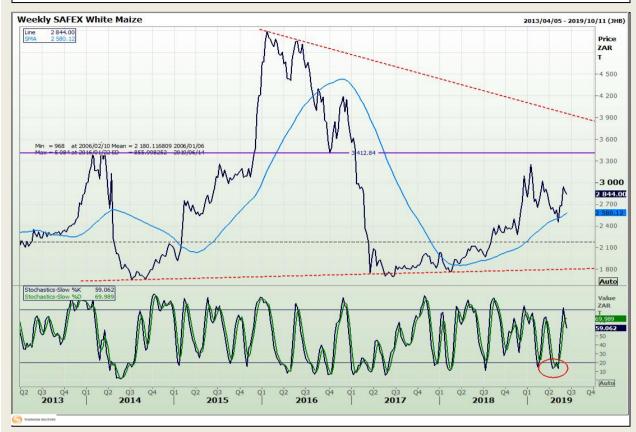

## **Technical Analysis**

South African Futures Exchange - Maize

DISCLAIMER: This report has been prepared by GroCapital Financial Services Pty Ltd, a wholly owned subsidiary of AFGRI Operations Limitedis provided to you for information purposes only.GROCAPITAL AND AFGRI hereby certify that the views expressed in this report were obtained from sources which GROCAPITAL AND AFGRI consider to be reliable.GROCAPITAL AND AFGRI do not make any representations or give any guarantees or warranties, expressed or implied, as to the correctness, accuracy or completeness of the report.Neither GROCAPITAL AND AFGRI, nor any affiliate, nor any of their respective officers, directors, partners or employees sarising from errors or omissions in the opinions, forecasts or information, irrespective of whether there has been any negligence by GroCapital and AFGRI, their affiliate, or their respective officers, directors, partners or employees, regardless of whether such damages were foreseen or unforeseen. The information contained in this report is confidential and may be subject to legal privilege. This report is not intended to not should it be taken to create any legal relations or contractual relations.

Market Report : 14 June 2019

3rd Floor, AFGRI Building 12 Byls Bridge Boulevard Highveld Extension 73