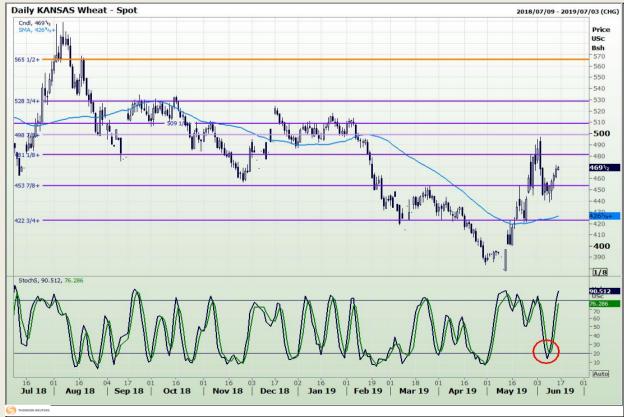

## **Technical Analysis**

Chicago Board of Trade and Kansas Board of Trade - Wheat

DISCLAIMER: This report has been prepared by GroCapital Financial Services Pty Ltd, a wholly owned subsidiary of AFGRI Operations Limitedis provided to you for information purposes only.GROCAPITAL AND AFGRI hereby certify that the views expressed in this report were obtained from sources which GROCAPITAL AND AFGRI consider to be reliable.GROCAPITAL AND AFGRI do not make any representations or give any guarantees or warranties, expressed or implied, as to the correctness, accuracy or completeness of the report.Neither GROCAPITAL AND AFGRI, nor any of their respective officers, directors, partners or employees, shall assume any liability for any losses arising from errors or omissions in the opinions, forecasts or information, irrespective of whether there has been any negligence by GroCapital and AFGRI, their affiliate, or their respective officers, directors, partners or employees, regardless of whether such damages were foreseen or unforeseen. The information contained in this report is confidential and may be subject to legal privilege. This