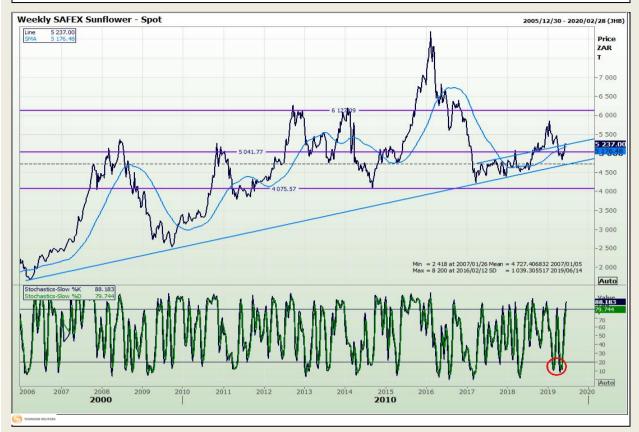

# **Technical Analysis**

South African Futures Exchange - Sunflower

DISCLAIMER: This report has been prepared by GroCapital Financial Services Pty Ltd, a wholly owned subsidiary of AFGRI Operations Limitedis provided to you for information purposes only.GROCAPITAL AND AFGRI hereby certify that the views expressed in this report were obtained from sources which GROCAPITAL AND AFGRI consider to be reliable.GROCAPITAL AND AFGRI do not make any representations or give any guarantees or warranties, expressed or implied, as to the correctness, accuracy or completeness of the report.Weither GROCAPITAL AND AFGRI, nor any affiliate, nor any of their respective officers, directors, partners or employees arising from errors or omissions in the opinions, forecasts or information, irrespective of whether there has been any negligence by GroCapital and AFGRI, their affiliate, or their respective officers, directors, partners or employees, regardless of whether such damages were foreseen or unforeseen. The information contained in this report is confidential and may be subject to legal privilege. This report is not intended to not should it be taken to create any legal relations or contractual relations.