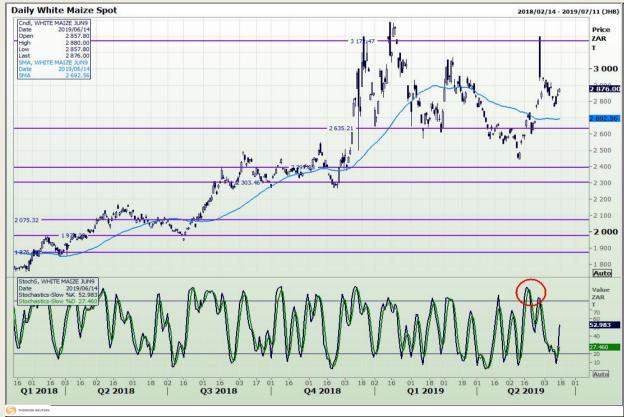

## **Technical Analysis**

South African Futures Exchange - Maize

Market Report : 18 June 2019

3rd Floor, AFGRI Building 12 Byls Bridge Boulevard Highveld Extension 73

## **Technical Analysis**

South African Futures Exchange - Maize

Market Report: 18 June 2019

3rd Floor, AFGRI Building 12 Byls Bridge Boulevard Highveld Extension 73