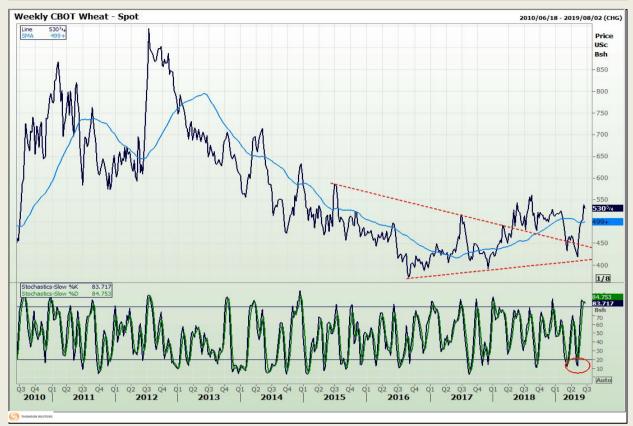

## **Technical Analysis**

Chicago Board of Trade and Kansas Board of Trade - Wheat

Market Report: 18 June 2019

3rd Floor, AFGRI Building 12 Byls Bridge Boulevard Highveld Extension 73