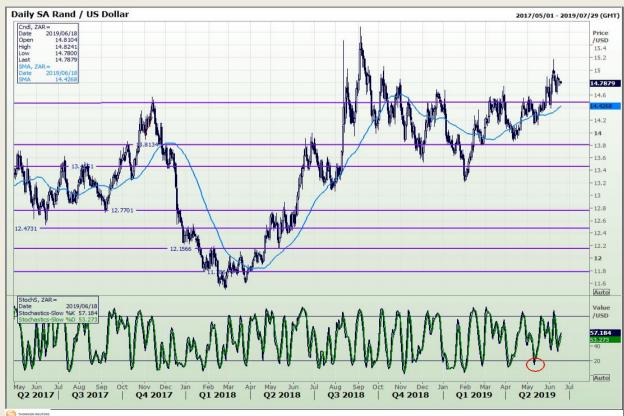

## **Technical Analysis**

Rand / US Dollar

Market Report: 18 June 2019

3rd Floor, AFGRI Building 12 Byls Bridge Boulevard Highveld Extension 73