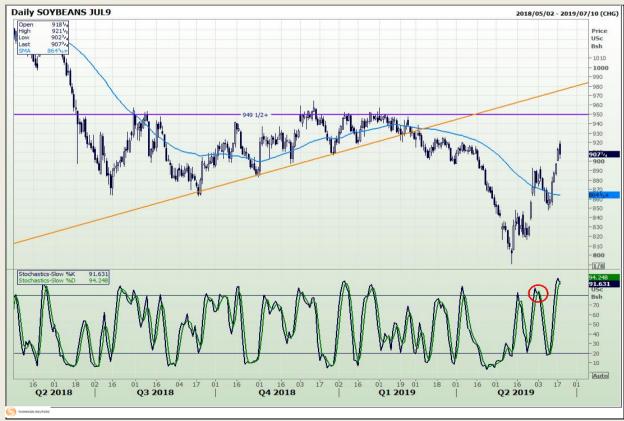

## **Technical Analysis**

Chicago Board of Trade - Soybeans

Market Report: 18 June 2019

3rd Floor, AFGRI Building 12 Byls Bridge Boulevard Highveld Extension 73