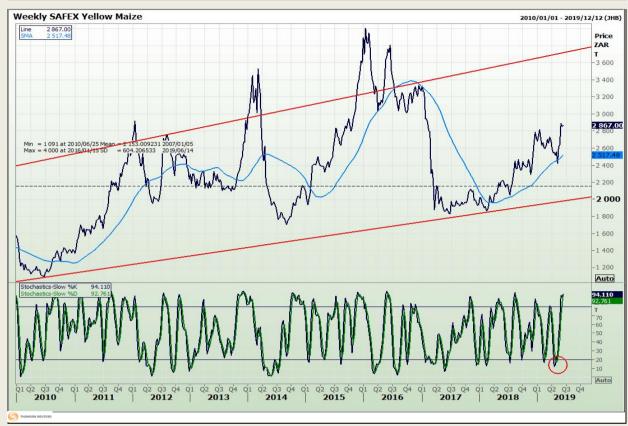

## **Technical Analysis**

South African Futures Exchange - Maize

Market Report : 18 June 2019

3rd Floor, AFGRI Building 12 Byls Bridge Boulevard Highveld Extension 73