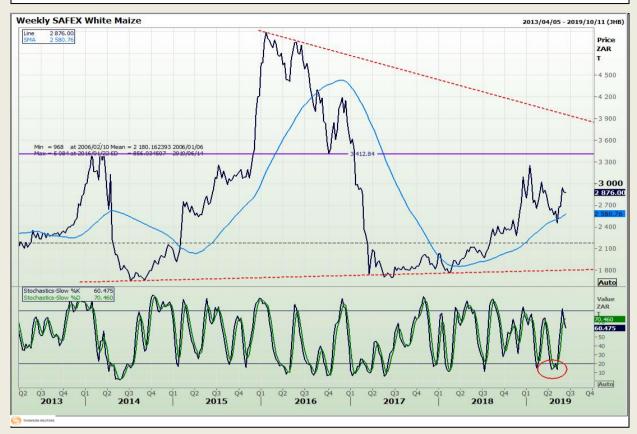

## **Technical Analysis**

South African Futures Exchange - Maize

Market Report : 18 June 2019

3rd Floor, AFGRI Building 12 Byls Bridge Boulevard Highveld Extension 73

## **Technical Analysis**

South African Futures Exchange - Maize

Market Report: 18 June 2019

3rd Floor, AFGRI Building 12 Byls Bridge Boulevard Highveld Extension 73