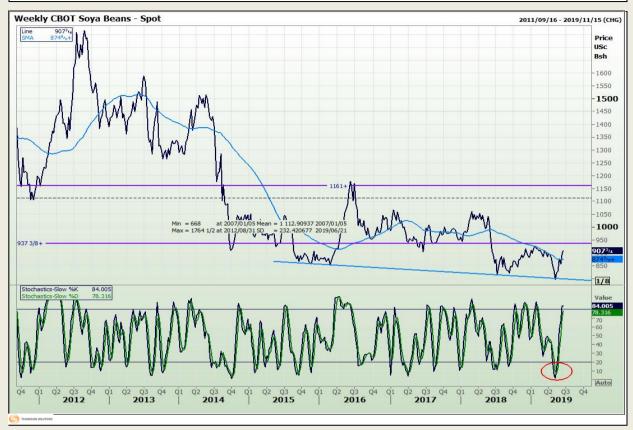

## **Technical Analysis**

Chicago Board of Trade - Soybeans

Market Report: 18 June 2019

3rd Floor, AFGRI Building 12 Byls Bridge Boulevard Highveld Extension 73