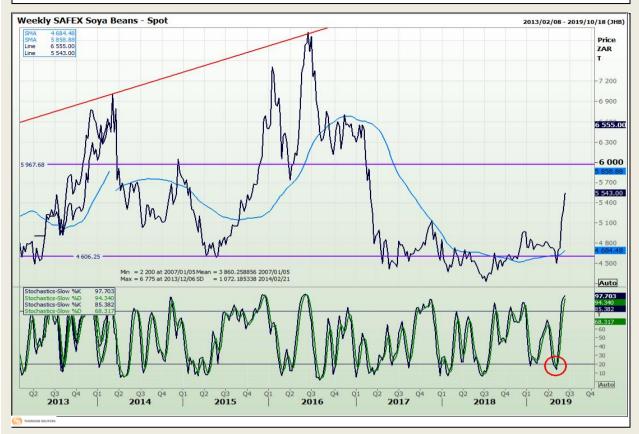

## **Technical Analysis**

**South African Futures Exchange - Soybeans** 

Market Report: 18 June 2019

3rd Floor, AFGRI Building 12 Byls Bridge Boulevard Highveld Extension 73