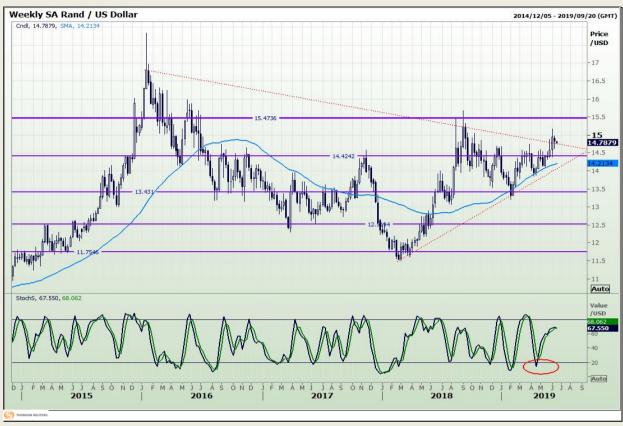

## **Technical Analysis**

Rand / US Dollar

Market Report: 18 June 2019

3rd Floor, AFGRI Building 12 Byls Bridge Boulevard Highveld Extension 73