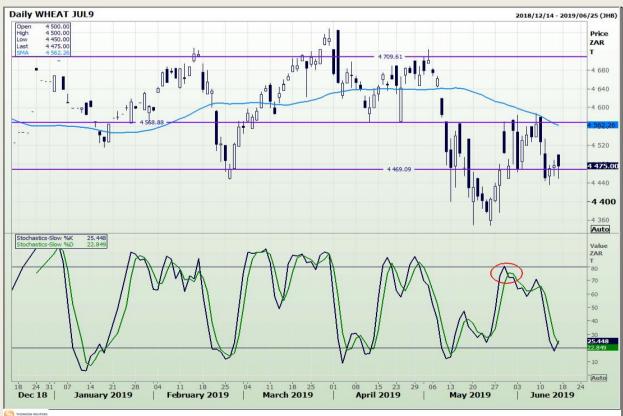

### **Technical Analysis**

South African Futures Exchange - Wheat

Market Report: 18 June 2019

3rd Floor, AFGRI Building 12 Byls Bridge Boulevard Highveld Extension 73