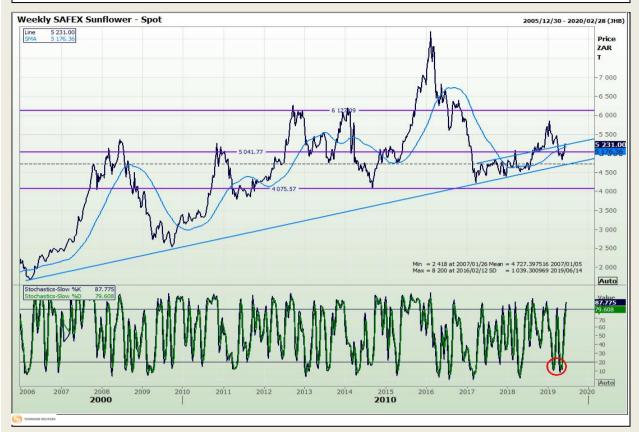

3

### **Technical Analysis**

South African Futures Exchange - Wheat







Market Report: 18 June 2019

3rd Floor, AFGRI Building 12 Byls Bridge Boulevard Highveld Extension 73

## **Technical Analysis**

Chicago Board of Trade and Kansas Board of Trade - Wheat







Market Report: 18 June 2019

3rd Floor, AFGRI Building 12 Byls Bridge Boulevard Highveld Extension 73

## **Technical Analysis**

Chicago Board of Trade - Soybeans







Market Report: 18 June 2019

3rd Floor, AFGRI Building 12 Byls Bridge Boulevard Highveld Extension 73

## **Technical Analysis**

**South African Futures Exchange - Soybeans** 







Market Report: 18 June 2019

3rd Floor, AFGRI Building 12 Byls Bridge Boulevard Highveld Extension 73

## **Technical Analysis**

South African Futures Exchange - Sunflower