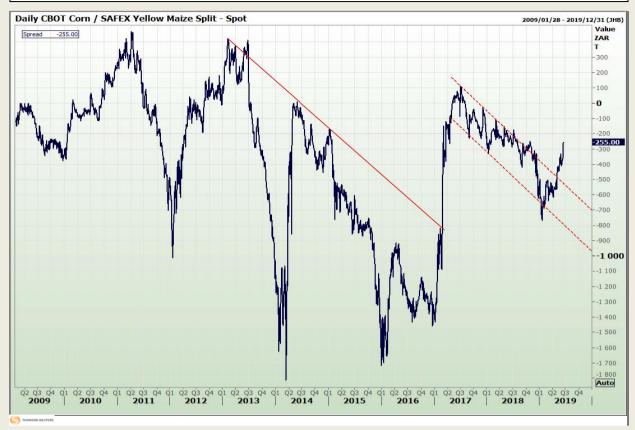

## **Technical Analysis**

**CBOT / SAFEX Spreads** 

Market Report : 18 June 2019

3rd Floor, AFGRI Building 12 Byls Bridge Boulevard Highveld Extension 73