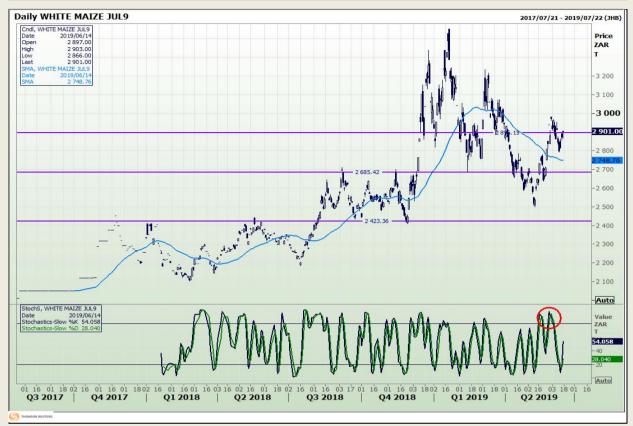

## **Technical Analysis**

South African Futures Exchange - Maize

Market Report : 18 June 2019

3rd Floor, AFGRI Building 12 Byls Bridge Boulevard Highveld Extension 73