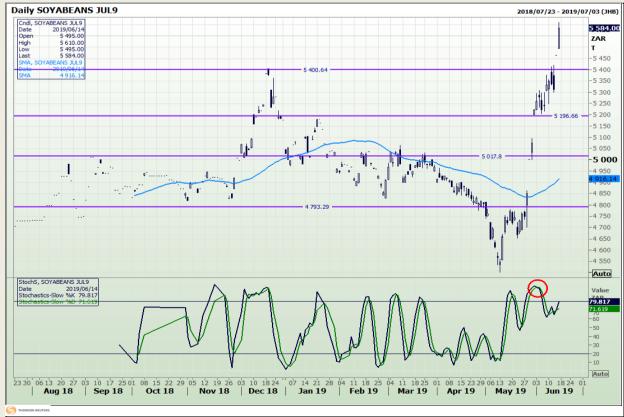

## **Technical Analysis**

**South African Futures Exchange - Soybeans** 

Market Report: 18 June 2019

3rd Floor, AFGRI Building 12 Byls Bridge Boulevard Highveld Extension 73