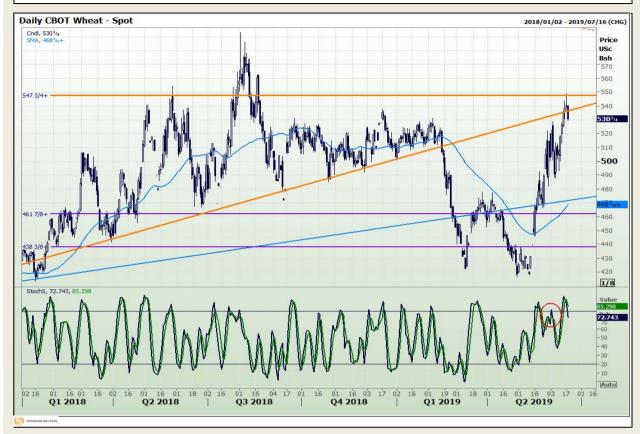

## **Technical Analysis**

Chicago Board of Trade and Kansas Board of Trade - Wheat

Market Report: 18 June 2019

3rd Floor, AFGRI Building 12 Byls Bridge Boulevard Highveld Extension 73