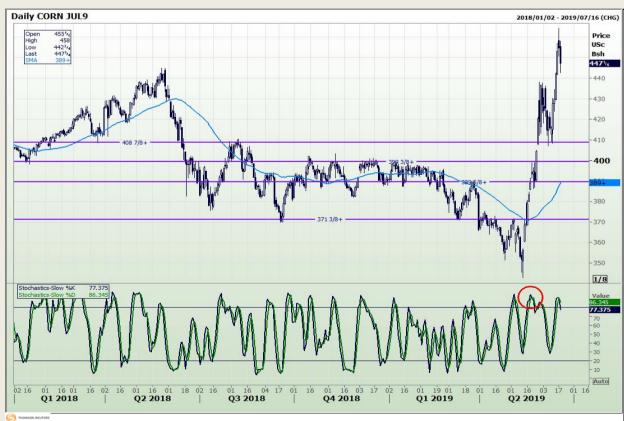

## **Technical Analysis**

Chicago Board of Trade - Corn

Market Report: 18 June 2019

3rd Floor, AFGRI Building 12 Byls Bridge Boulevard Highveld Extension 73