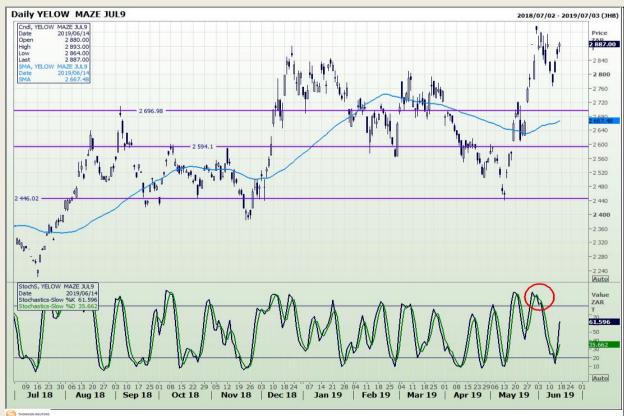

## **Technical Analysis**

South African Futures Exchange - Maize

Market Report : 18 June 2019

3rd Floor, AFGRI Building 12 Byls Bridge Boulevard Highveld Extension 73