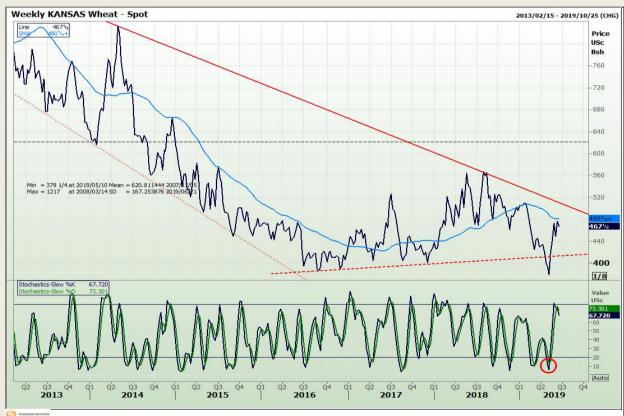

## **Technical Analysis**

Chicago Board of Trade and Kansas Board of Trade - Wheat

Market Report: 18 June 2019

3rd Floor, AFGRI Building 12 Byls Bridge Boulevard Highveld Extension 73