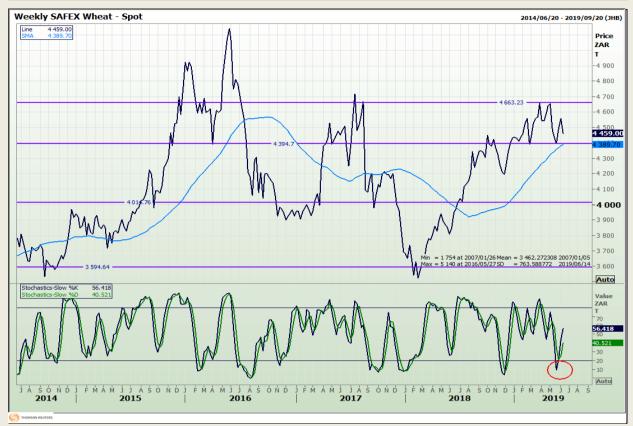

### **Technical Analysis**

South African Futures Exchange - Wheat

Market Report: 18 June 2019

3rd Floor, AFGRI Building 12 Byls Bridge Boulevard Highveld Extension 73