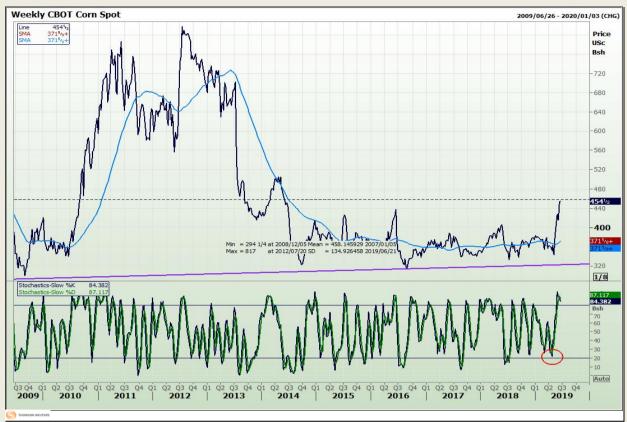

## **Technical Analysis**

Chicago Board of Trade - Corn

Market Report: 18 June 2019

3rd Floor, AFGRI Building 12 Byls Bridge Boulevard Highveld Extension 73