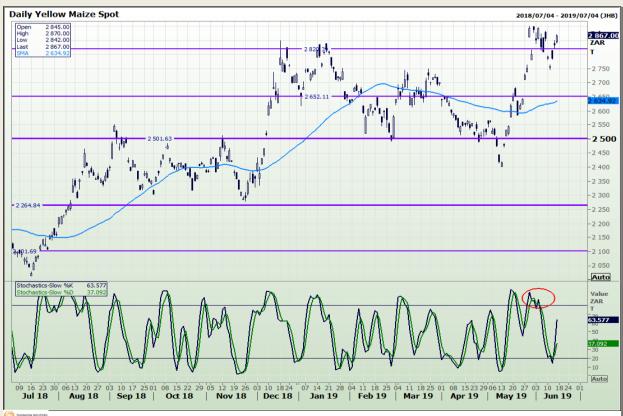

## **Technical Analysis**

South African Futures Exchange - Maize

Market Report: 18 June 2019

3rd Floor, AFGRI Building 12 Byls Bridge Boulevard Highveld Extension 73