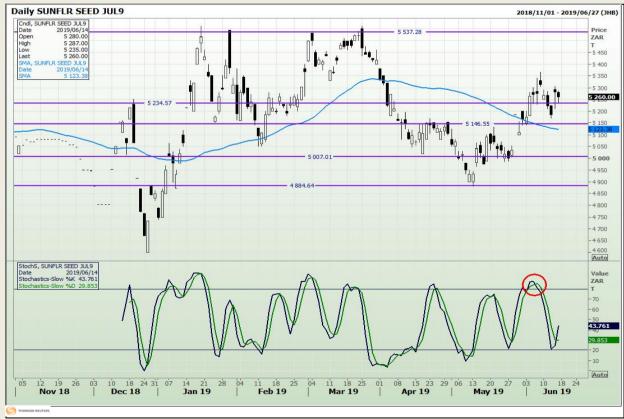

### **Technical Analysis**

South African Futures Exchange - Wheat







Market Report: 18 June 2019

3rd Floor, AFGRI Building 12 Byls Bridge Boulevard Highveld Extension 73

## **Technical Analysis**

Chicago Board of Trade and Kansas Board of Trade - Wheat







Market Report: 18 June 2019

3rd Floor, AFGRI Building 12 Byls Bridge Boulevard Highveld Extension 73

## **Technical Analysis**

Chicago Board of Trade - Soybeans







Market Report: 18 June 2019

3rd Floor, AFGRI Building 12 Byls Bridge Boulevard Highveld Extension 73

## **Technical Analysis**

**South African Futures Exchange - Soybeans** 







Market Report: 18 June 2019

3rd Floor, AFGRI Building 12 Byls Bridge Boulevard Highveld Extension 73

## **Technical Analysis**

South African Futures Exchange - Sunflower