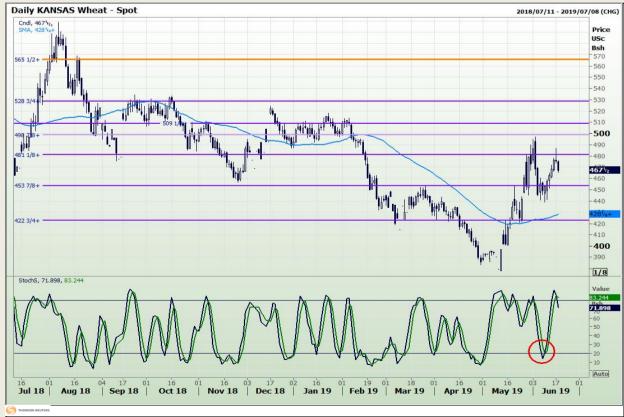

## **Technical Analysis**

Chicago Board of Trade and Kansas Board of Trade - Wheat

Market Report: 18 June 2019

3rd Floor, AFGRI Building 12 Byls Bridge Boulevard Highveld Extension 73