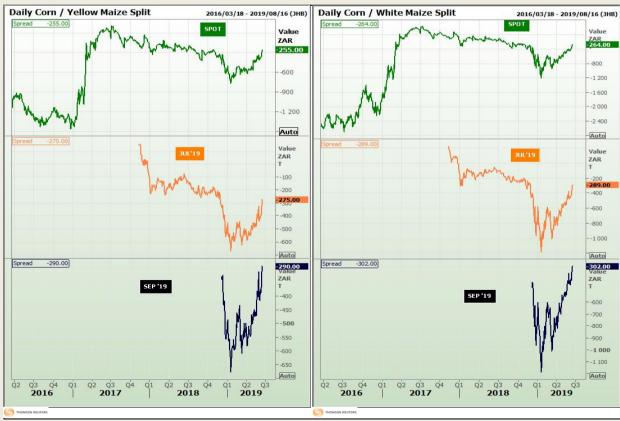

## **Technical Analysis**

**CBOT / SAFEX Spreads** 

Market Report : 18 June 2019

3rd Floor, AFGRI Building 12 Byls Bridge Boulevard Highveld Extension 73