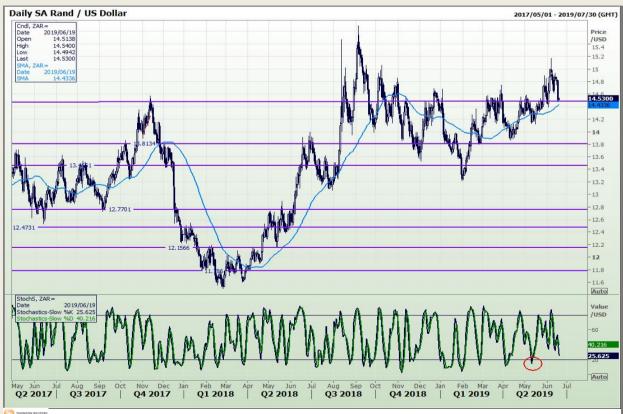

## **Technical Analysis**

Rand / US Dollar

Market Report : 19 June 2019

3rd Floor, AFGRI Building 12 Byls Bridge Boulevard Highveld Extension 73