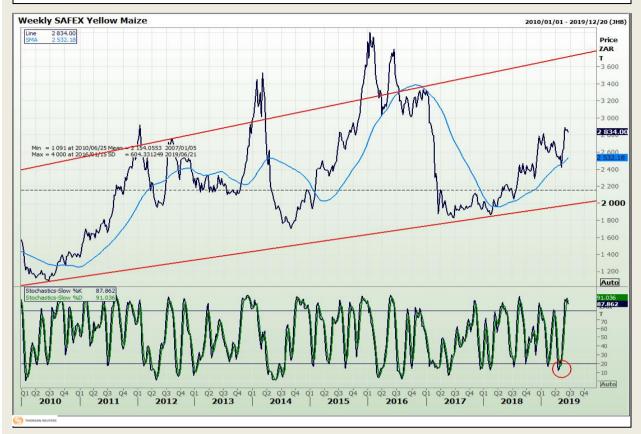

## **Technical Analysis**

South African Futures Exchange - Maize

Market Report : 19 June 2019

3rd Floor, AFGRI Building 12 Byls Bridge Boulevard Highveld Extension 73