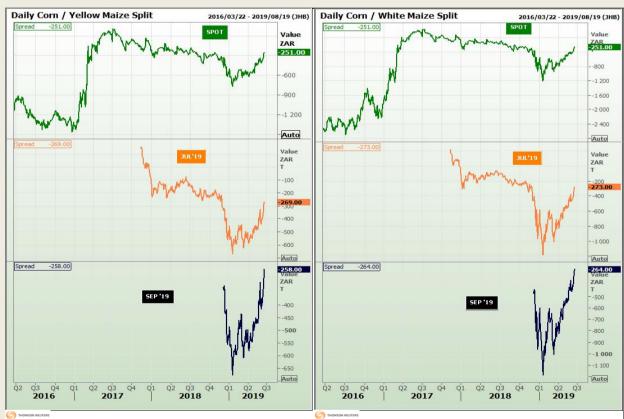

## **Technical Analysis**

**CBOT / SAFEX Spreads** 

Market Report : 19 June 2019

3rd Floor, AFGRI Building 12 Byls Bridge Boulevard Highveld Extension 73