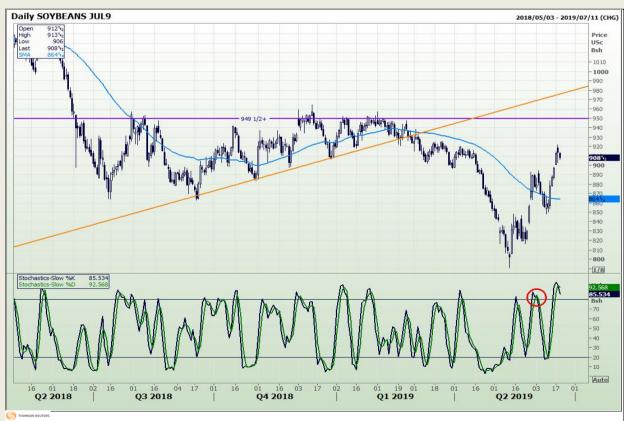

## **Technical Analysis**

Chicago Board of Trade - Soybeans

Market Report : 19 June 2019

3rd Floor, AFGRI Building 12 Byls Bridge Boulevard Highveld Extension 73