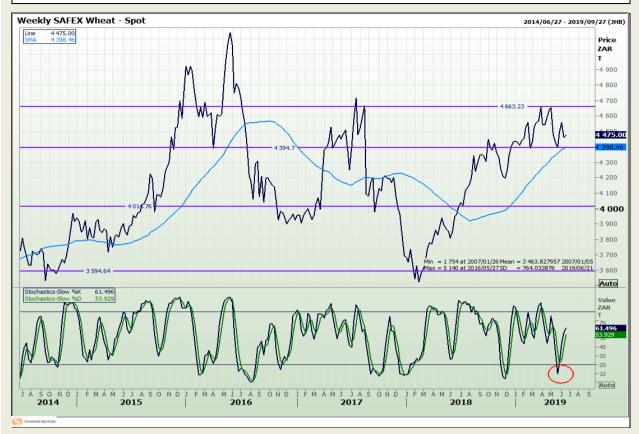

## **Technical Analysis**

South African Futures Exchange - Wheat

Market Report : 19 June 2019

3rd Floor, AFGRI Building 12 Byls Bridge Boulevard Highveld Extension 73