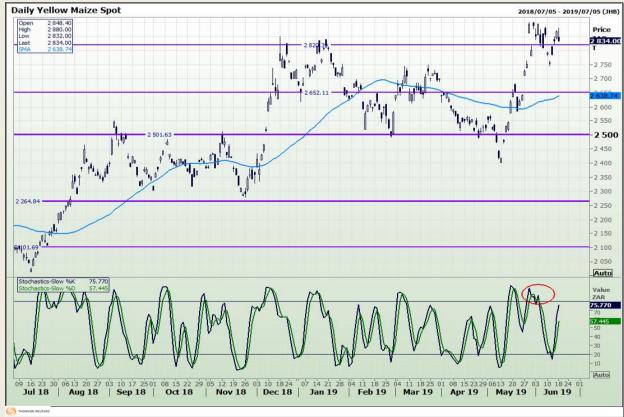

# **Technical Analysis**

South African Futures Exchange - Maize

Market Report : 19 June 2019

3rd Floor, AFGRI Building 12 Byls Bridge Boulevard Highveld Extension 73