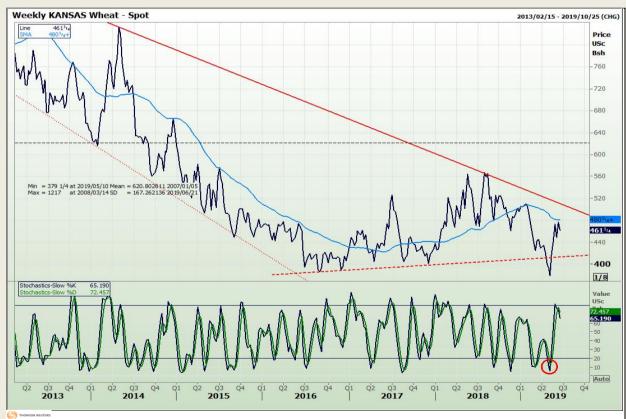

# **Technical Analysis**

Chicago Board of Trade and Kansas Board of Trade - Wheat

Market Report : 19 June 2019

3rd Floor, AFGRI Building 12 Byls Bridge Boulevard Highveld Extension 73