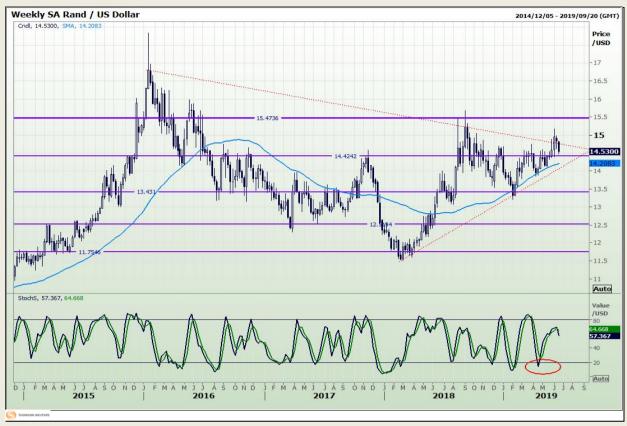

## **Technical Analysis**

Rand / US Dollar

Market Report : 19 June 2019

3rd Floor, AFGRI Building 12 Byls Bridge Boulevard Highveld Extension 73