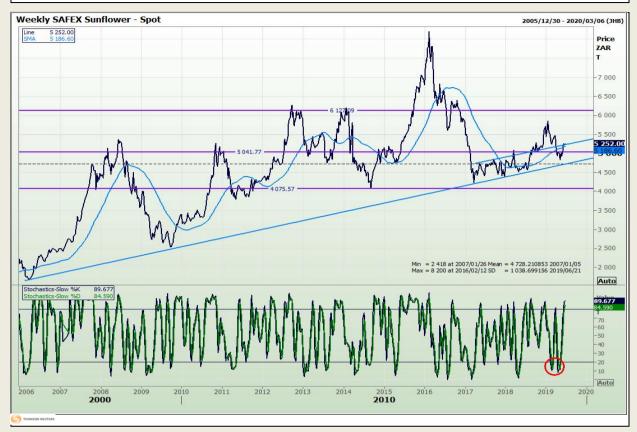

3

## **Technical Analysis**

South African Futures Exchange - Wheat







Market Report : 19 June 2019

3rd Floor, AFGRI Building 12 Byls Bridge Boulevard Highveld Extension 73

# **Technical Analysis**

Chicago Board of Trade and Kansas Board of Trade - Wheat







Market Report : 19 June 2019

3rd Floor, AFGRI Building 12 Byls Bridge Boulevard Highveld Extension 73

## **Technical Analysis**

Chicago Board of Trade - Soybeans







Market Report : 19 June 2019

3rd Floor, AFGRI Building 12 Byls Bridge Boulevard Highveld Extension 73

# **Technical Analysis**

**South African Futures Exchange - Soybeans** 







Market Report : 19 June 2019

3rd Floor, AFGRI Building 12 Byls Bridge Boulevard Highveld Extension 73

# **Technical Analysis**

South African Futures Exchange - Sunflower