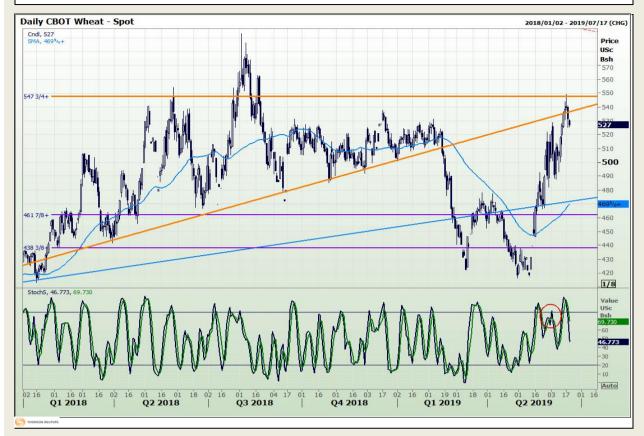

# **Technical Analysis**

Chicago Board of Trade and Kansas Board of Trade - Wheat

Market Report : 19 June 2019

3rd Floor, AFGRI Building 12 Byls Bridge Boulevard Highveld Extension 73