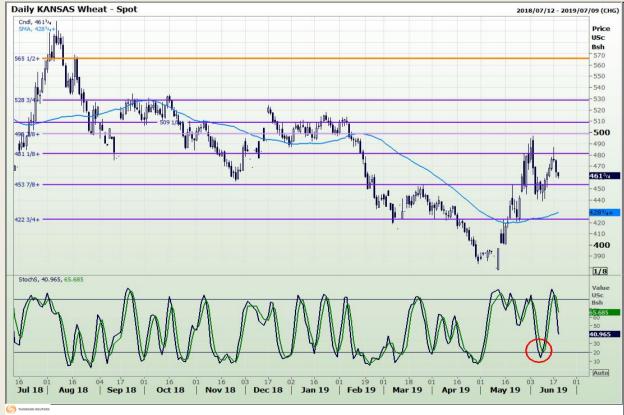

# **Technical Analysis**

Chicago Board of Trade and Kansas Board of Trade - Wheat

Market Report : 19 June 2019

3rd Floor, AFGRI Building 12 Byls Bridge Boulevard Highveld Extension 73