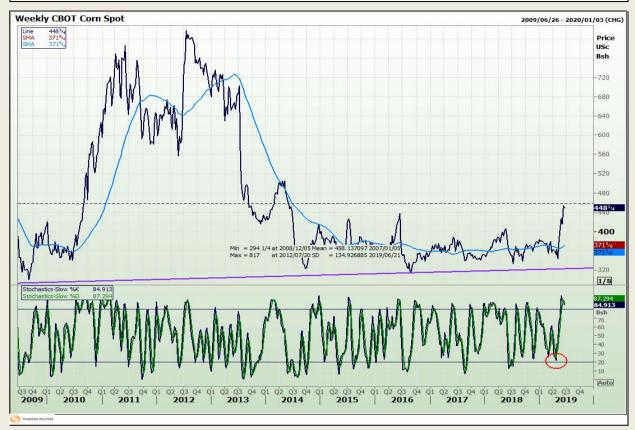

## **Technical Analysis**

Chicago Board of Trade - Corn

Market Report : 19 June 2019

3rd Floor, AFGRI Building 12 Byls Bridge Boulevard Highveld Extension 73