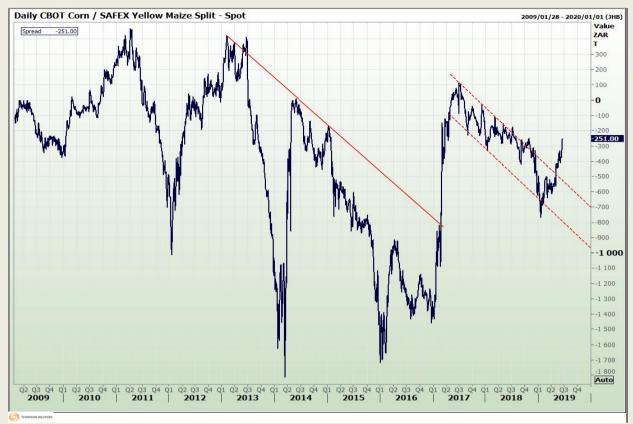

## **Technical Analysis**

**CBOT / SAFEX Spreads** 

Market Report : 19 June 2019

3rd Floor, AFGRI Building 12 Byls Bridge Boulevard Highveld Extension 73