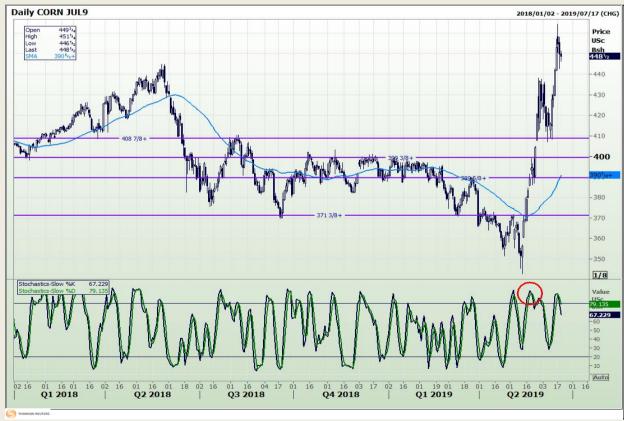

## **Technical Analysis**

Chicago Board of Trade - Corn

Market Report : 19 June 2019

3rd Floor, AFGRI Building 12 Byls Bridge Boulevard Highveld Extension 73