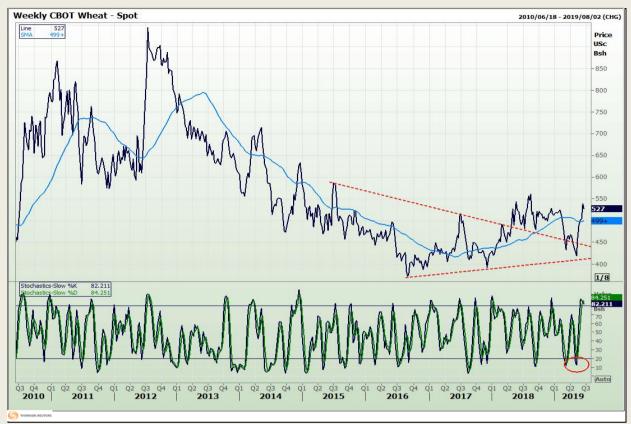

# **Technical Analysis**

Chicago Board of Trade and Kansas Board of Trade - Wheat

Market Report : 19 June 2019

3rd Floor, AFGRI Building 12 Byls Bridge Boulevard Highveld Extension 73