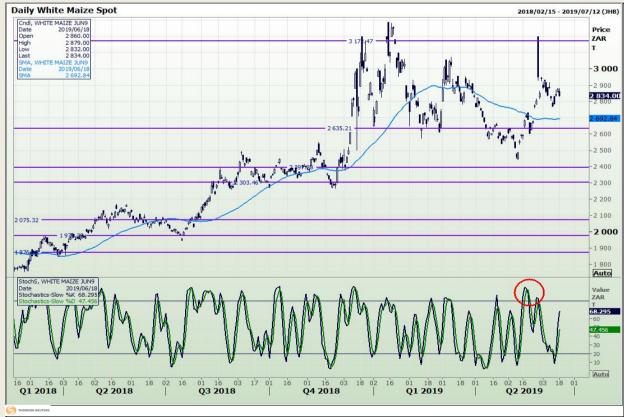

## **Technical Analysis**

South African Futures Exchange - Maize

Market Report : 19 June 2019

3rd Floor, AFGRI Building 12 Byls Bridge Boulevard Highveld Extension 73