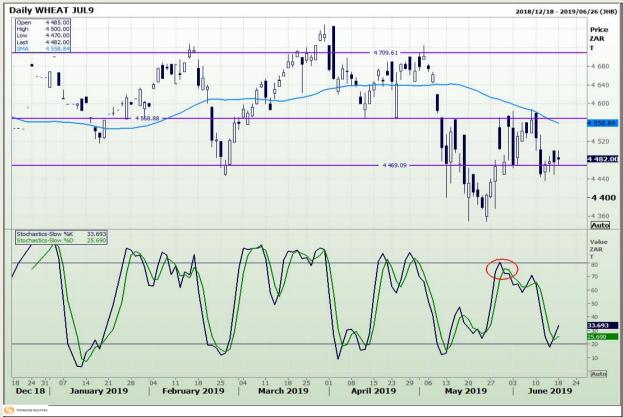

## **Technical Analysis**

South African Futures Exchange - Wheat

Market Report : 19 June 2019

3rd Floor, AFGRI Building 12 Byls Bridge Boulevard Highveld Extension 73