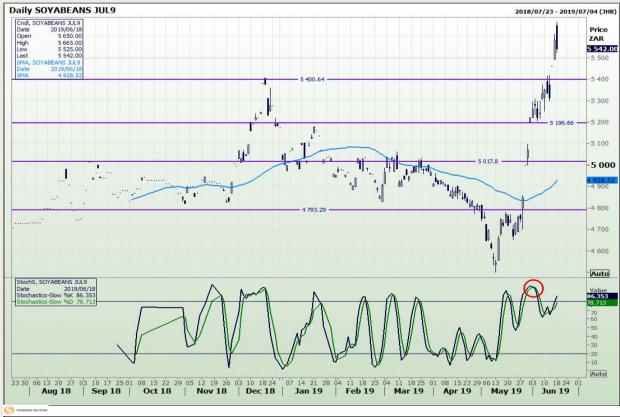

## **Technical Analysis**

Chicago Board of Trade - Soybeans

Market Report : 19 June 2019

3rd Floor, AFGRI Building 12 Byls Bridge Boulevard Highveld Extension 73