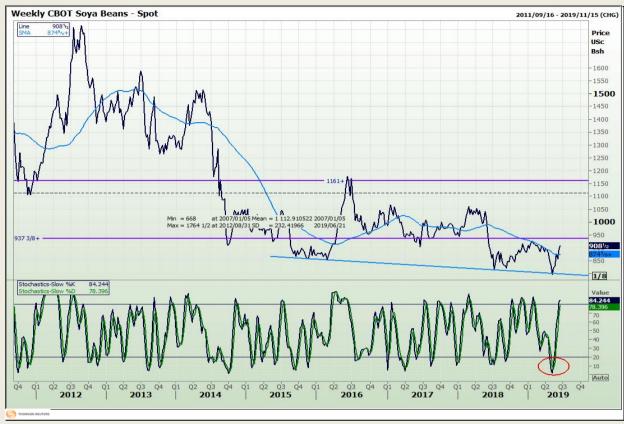

## **Technical Analysis**

Chicago Board of Trade - Soybeans

Market Report : 19 June 2019

3rd Floor, AFGRI Building 12 Byls Bridge Boulevard Highveld Extension 73