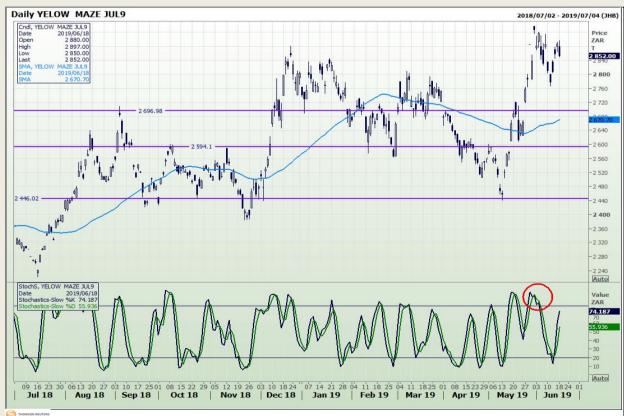

# **Technical Analysis**

South African Futures Exchange - Maize

Market Report : 19 June 2019

3rd Floor, AFGRI Building 12 Byls Bridge Boulevard Highveld Extension 73