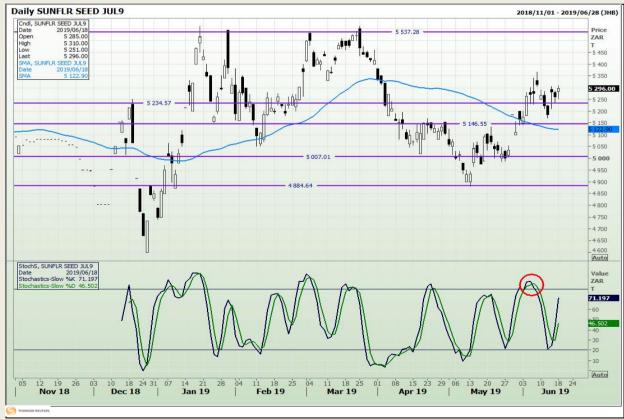

## **Technical Analysis**

South African Futures Exchange - Wheat







Market Report : 19 June 2019

3rd Floor, AFGRI Building 12 Byls Bridge Boulevard Highveld Extension 73

# **Technical Analysis**

Chicago Board of Trade and Kansas Board of Trade - Wheat







Market Report : 19 June 2019

3rd Floor, AFGRI Building 12 Byls Bridge Boulevard Highveld Extension 73

## **Technical Analysis**

Chicago Board of Trade - Soybeans







Market Report : 19 June 2019

3rd Floor, AFGRI Building 12 Byls Bridge Boulevard Highveld Extension 73

# **Technical Analysis**

**South African Futures Exchange - Soybeans** 







Market Report : 19 June 2019

3rd Floor, AFGRI Building 12 Byls Bridge Boulevard Highveld Extension 73

# **Technical Analysis**

South African Futures Exchange - Sunflower