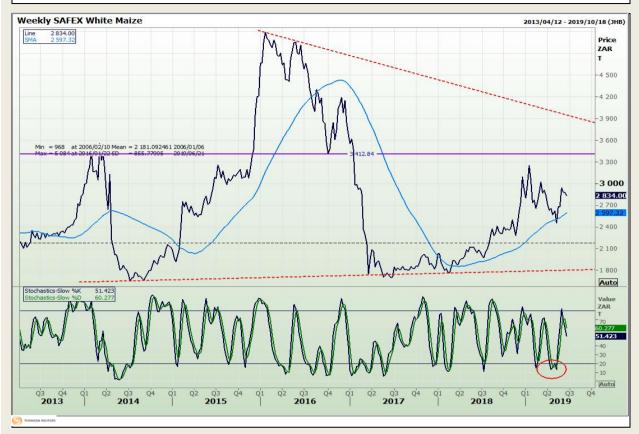

## **Technical Analysis**

South African Futures Exchange - Maize

Market Report : 19 June 2019

3rd Floor, AFGRI Building 12 Byls Bridge Boulevard Highveld Extension 73