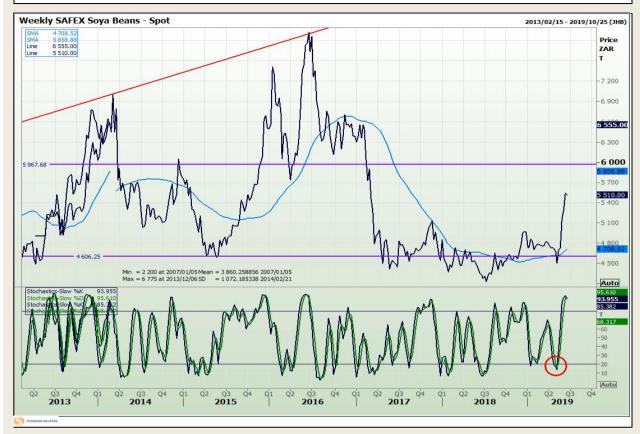

# **Technical Analysis**

**South African Futures Exchange - Soybeans** 

Market Report : 19 June 2019

3rd Floor, AFGRI Building 12 Byls Bridge Boulevard Highveld Extension 73