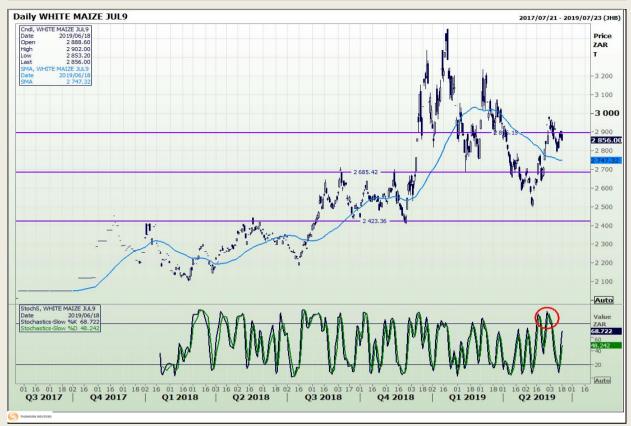

# **Technical Analysis**

South African Futures Exchange - Maize

Market Report : 19 June 2019

3rd Floor, AFGRI Building 12 Byls Bridge Boulevard Highveld Extension 73