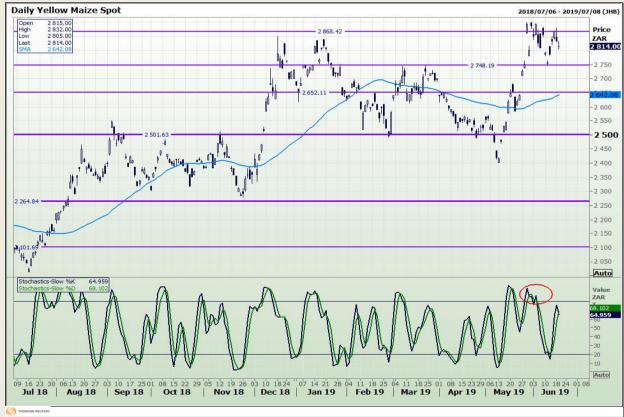

# **Technical Analysis**

South African Futures Exchange - Maize

DISCLAIMER: This report has been prepared by GroCapital Financial Services Pty Ltd, a wholly owned subsidiary of AFGRI Operations Limitedis provided to you for information purposes only.GROCAPITAL AND AFGRI hereby certify that the views expressed in this report were obtained from sources which GROCAPITAL AND AFGRI consider to be reliable.GROCAPITAL AND AFGRI do not make any representations or give any guarantees or warranties, expressed or implied, as to the correctness, accuracy or completeness of the report.Net Hort GROCAPITAL AND AFGRI, nor any of their respective efficiency, directors, partners or employees shall assume any liability for any losses arising from errors or omissions in the opinions, forecasts or information, irrespective of whether there has been any negligence by GroCapital and AFGRI, their affiliate, or their respective officers, directors, partners or employees, regardless of whether such damages were foreseen or unforeseen. The information contained in this report is confidential and may be subject to legal privilege. This

Market Report : 20 June 2019

3rd Floor, AFGRI Building 12 Byls Bridge Boulevard Highveld Extension 73