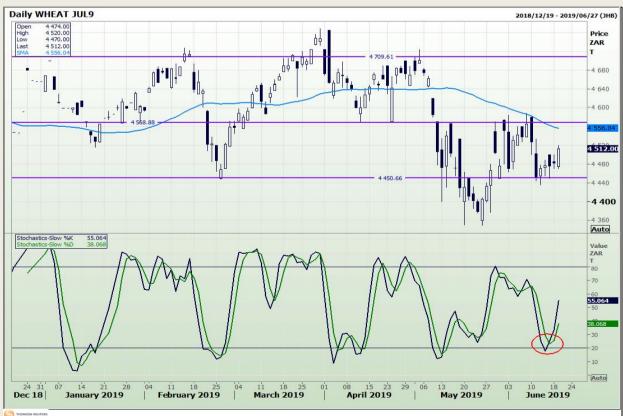

## **Technical Analysis**

South African Futures Exchange - Wheat

DISCLAIMER: This report has been prepared by GroCapital Financial Services Pty Ltd, a wholly owned subsidiary of AFGRI Operations Limitedis provided to you for information purposes only.GROCAPITAL AND AFGRI hereby certify that the views expressed in this report were obtained from sources which GROCAPITAL AND AFGRI consider to be reliable.GROCAPITAL AND AFGRI from printing and any representations or give any guarantees or warranties, expressed or implied, as to the correctness, accuracy or completeness of the report.Net.Horn GROCAPITAL AND AFGRI, nor any of their respective officers, directors, partners or employees, shall assume any liability for any losses arising from errors or omissions in the opinions, forecasts or information, irrespective of whether there has been any negligence by GroCapital and AFGRI, their affiliate, or their respective officers, directors, partners or employees, regardless of whether such damages were foreseen or unforeseen. The information contained in this report is confidential and may be subject to legal privilege. This