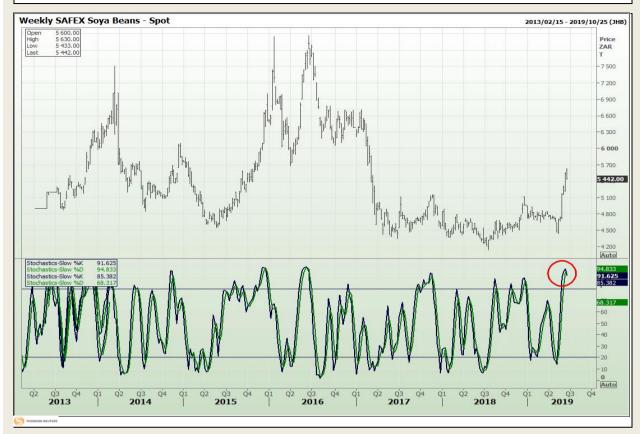

## **Technical Analysis**

**South African Futures Exchange - Soybeans** 

DISCLAIMER: This report has been prepared by GroCapital Financial Services Pty Ltd, a wholly owned subsidiary of AFGRI Operations Limitedis provided to you for information purposes only.GROCAPITAL AND AFGRI hereby certify that the views expressed in this report were obtained from sources which GROCAPITAL AND AFGRI consider to be reliable.GROCAPITAL AND AFGRI do not make any representations or give any guarantees or warranties, expressed or implied, as to the correctness, accuracy or completeness of the report.Neither GROCAPITAL AND AFGRI, on any of their respective officers, directors, partners or employees, shall assume any liability for any losses arising from errors or omissions in the opinions, forecasts or information, irrespective of whether there has been any negligence by GroCapital and AFGRI, their affiliate, or their respective officers, directors, partners or employees, regardless of whether such damages were foreseen or unforeseen. The information contained in this report is confidential and may be subject to legal privilege. This