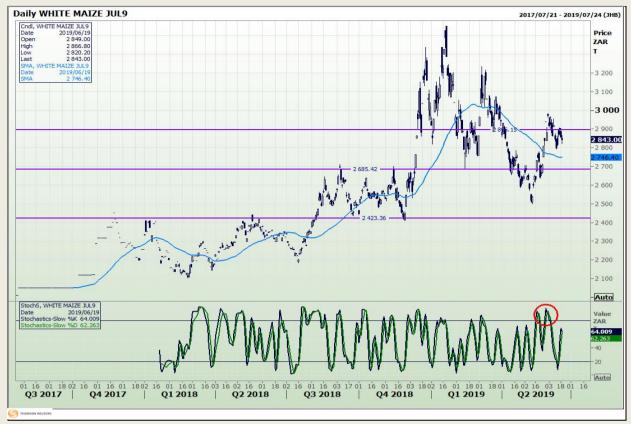

# **Technical Analysis**

South African Futures Exchange - Maize

DISCLAIMER: This report has been prepared by GroCapital Financial Services Pty Ltd, a wholly owned subsidiary of AFGRI Operations Limitedis provided to you for information purposes only.GROCAPITAL AND AFGRI hereby certify that the views expressed in this report were obtained from sources which GROCAPITAL AND AFGRI consider to be reliable.GROCAPITAL AND AFGRI do not make any representations or give any guarantees or warranties, expressed or implied, as to the correctness, accuracy or completeness of the report.Neither GROCAPITAL AND AFGRI, on any of their respective officers, directors, partners or employees, shall assume any liability for any losses arising from errors or omissions in the opinions, forecasts or information, irrespective of whether there has been any negligence by GroCapital and AFGRI, their affiliate, or their respective officers, directors, partners or employees, regardless of whether such damages were foreseen or unforeseen. The information contained in this report is confidential and may be subject to legal privilege. This

Market Report : 20 June 2019

3rd Floor, AFGRI Building 12 Byls Bridge Boulevard Highveld Extension 73