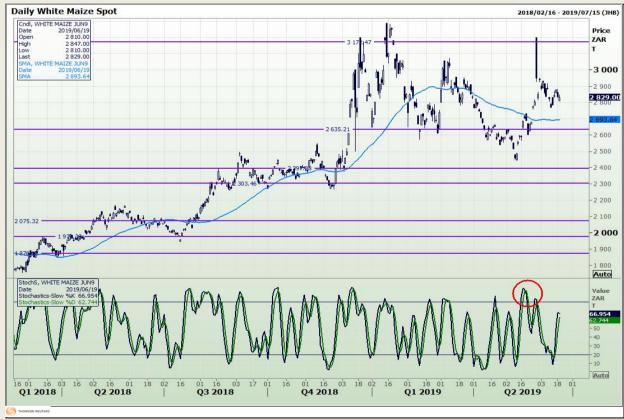

## **Technical Analysis**

South African Futures Exchange - Maize

DISCLAIMER: This report has been prepared by GroCapital Financial Services Pty Ltd, a wholly owned subsidiary of AFGRI Operations Limitedis provided to you for information purposes only.GROCAPITAL AND AFGRI hereby certify that the views expressed in this report were obtained from sources which GROCAPITAL AND AFGRI consider to be reliable.GROCAPITAL AND AFGRI do not make any representations or give any guarantees or warranties, expressed or implied, as to the correctness, accuracy or completeness of the report.Neither GROCAPITAL AND AFGRI, nor any of their respective officers, directors, partners or employees, shall assume any liability for any losses arising from errors or omissions in the opinions, forecasts or information, irrespective of whether there has been any negligence by GroCapital and AFGRI, their affiliate, or their respective officers, directors, partners or employees, regardless of whether such damages were foreseen or unforeseen. The information contained in this report is confidential and may be subject to legal privilege. This

Market Report : 20 June 2019

3rd Floor, AFGRI Building 12 Byls Bridge Boulevard Highveld Extension 73