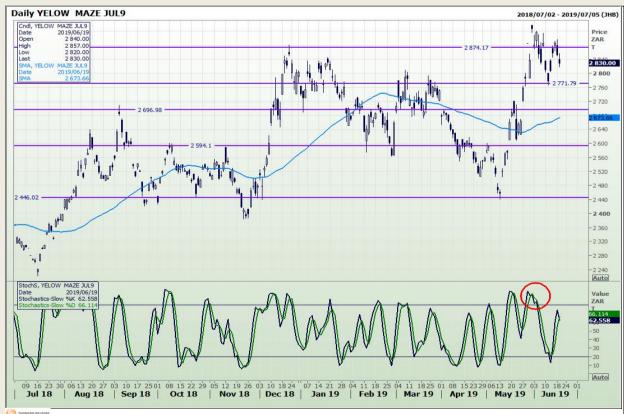

# **Technical Analysis**

South African Futures Exchange - Maize

DISCLAIMER: This report has been prepared by GroCapital Financial Services Pty Ltd, a wholly owned subsidiary of AFGRI Operations Limitedis provided to you for information purposes only.GROCAPITAL AND AFGRI hereby certify that the views expressed in this report were obtained from sources which GROCAPITAL AND AFGRI consider to be reliable.GROCAPITAL AND AFGRI do not make any representations or give any guarantees or warranties, expressed or implied, as to the correctness, accuracy or completeness of the report.Neither GROCAPITAL AND AFGRI, on any of their respective officers, directors, partners or employees, shall assume any liability for any losses arising from errors or omissions in the opinions, forecasts or information, irrespective of whether there has been any negligence by GroCapital and AFGRI, their affiliate, or their respective officers, directors, partners or employees, regardless of whether such damages were foreseen or unforeseen. The information contained in this report is confidential and may be subject to legal privilege. This