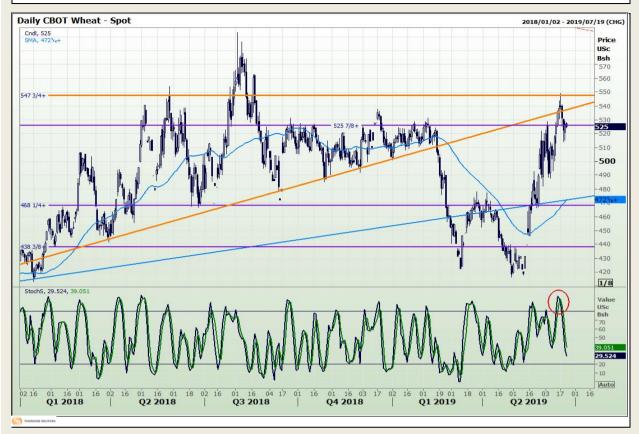

## **Technical Analysis**

Chicago Board of Trade and Kansas Board of Trade - Wheat

Market Report : 21 June 2019

3rd Floor, AFGRI Building 12 Byls Bridge Boulevard Highveld Extension 73