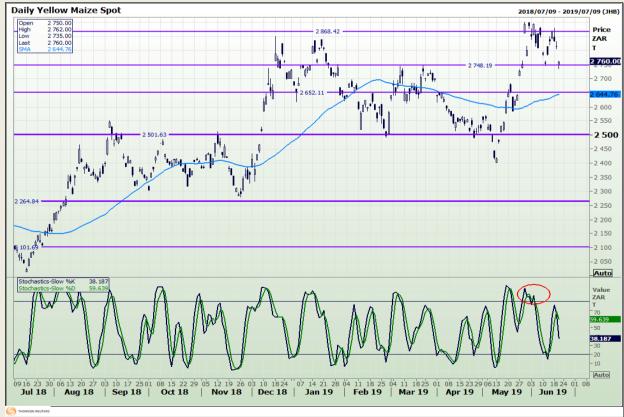

## **Technical Analysis**

South African Futures Exchange - Maize

Market Report : 21 June 2019

3rd Floor, AFGRI Building 12 Byls Bridge Boulevard Highveld Extension 73

# **Technical Analysis**

South African Futures Exchange - Maize

Market Report : 21 June 2019

3rd Floor, AFGRI Building 12 Byls Bridge Boulevard Highveld Extension 73