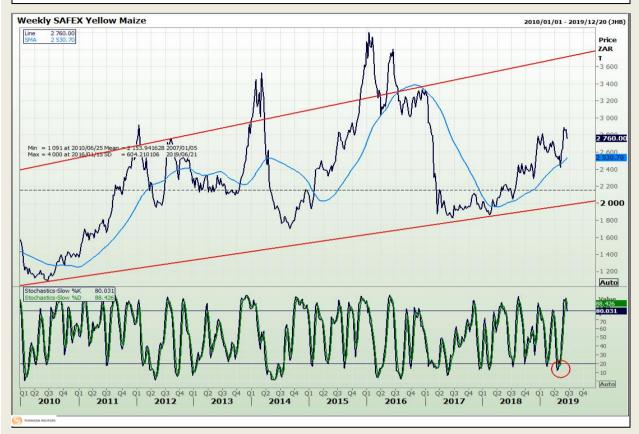

## **Technical Analysis**

South African Futures Exchange - Maize

Market Report : 21 June 2019

3rd Floor, AFGRI Building 12 Byls Bridge Boulevard Highveld Extension 73

# **Technical Analysis**

South African Futures Exchange - Maize

Market Report : 21 June 2019

3rd Floor, AFGRI Building 12 Byls Bridge Boulevard Highveld Extension 73