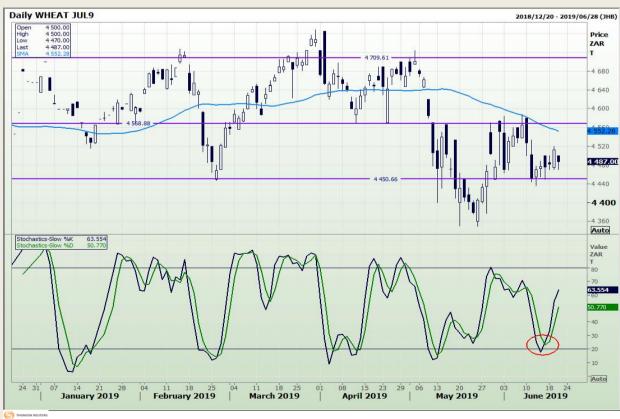

## **Technical Analysis**

South African Futures Exchange - Wheat

Market Report : 21 June 2019

3rd Floor, AFGRI Building 12 Byls Bridge Boulevard Highveld Extension 73