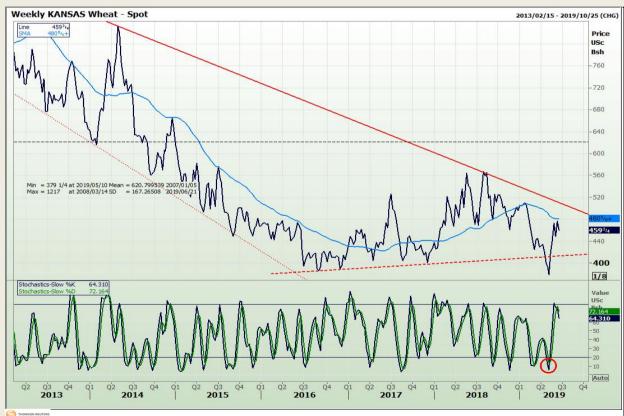

## **Technical Analysis**

Chicago Board of Trade and Kansas Board of Trade - Wheat

Market Report : 21 June 2019

3rd Floor, AFGRI Building 12 Byls Bridge Boulevard Highveld Extension 73