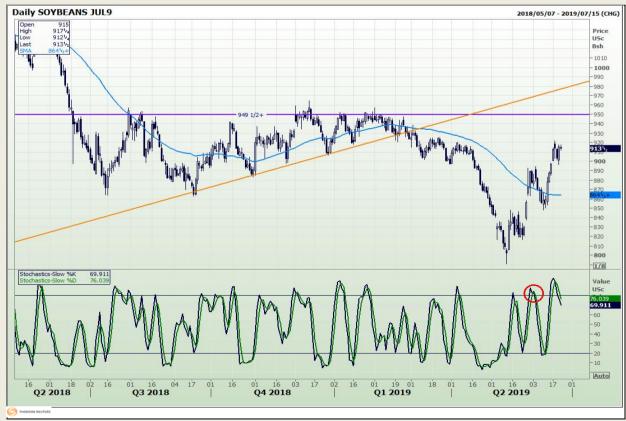

## **Technical Analysis**

Chicago Board of Trade - Soybeans

Market Report : 21 June 2019

3rd Floor, AFGRI Building 12 Byls Bridge Boulevard Highveld Extension 73