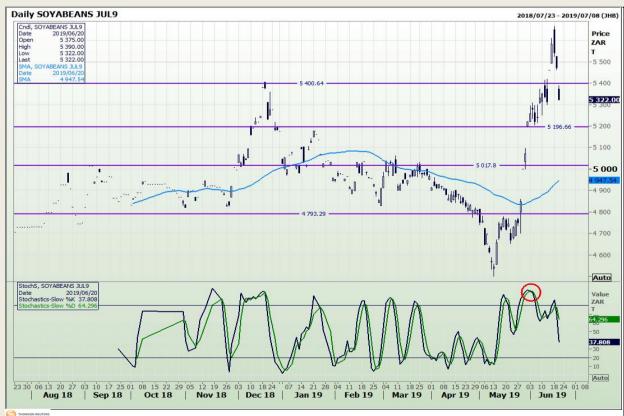

## **Technical Analysis**

**South African Futures Exchange - Soybeans** 

Market Report : 21 June 2019

3rd Floor, AFGRI Building 12 Byls Bridge Boulevard Highveld Extension 73