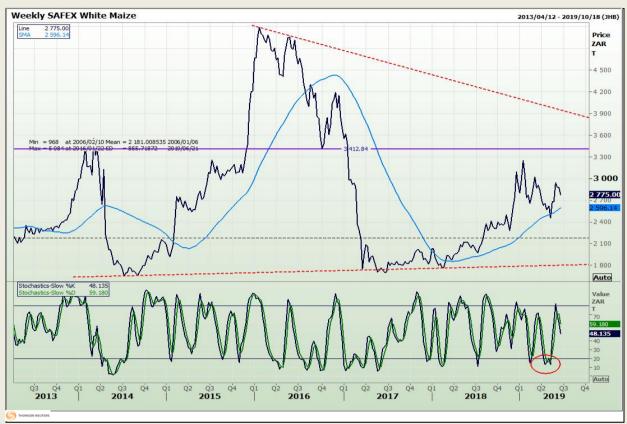

## **Technical Analysis**

South African Futures Exchange - Maize

Market Report : 21 June 2019

3rd Floor, AFGRI Building 12 Byls Bridge Boulevard Highveld Extension 73

# **Technical Analysis**

South African Futures Exchange - Maize

Market Report : 21 June 2019

3rd Floor, AFGRI Building 12 Byls Bridge Boulevard Highveld Extension 73