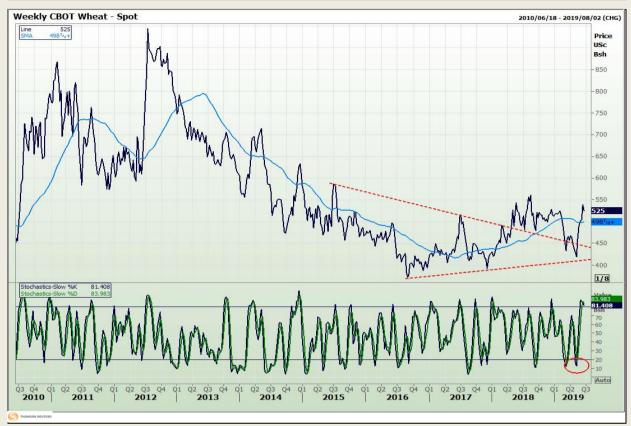

## **Technical Analysis**

Chicago Board of Trade and Kansas Board of Trade - Wheat

Market Report : 21 June 2019

3rd Floor, AFGRI Building 12 Byls Bridge Boulevard Highveld Extension 73