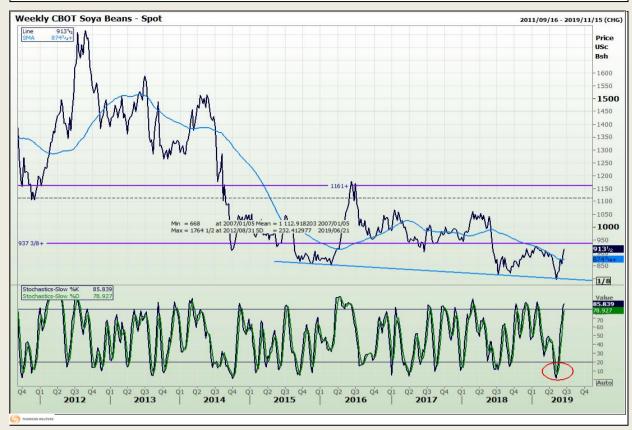

## **Technical Analysis**

Chicago Board of Trade - Soybeans

Market Report : 21 June 2019

3rd Floor, AFGRI Building 12 Byls Bridge Boulevard Highveld Extension 73