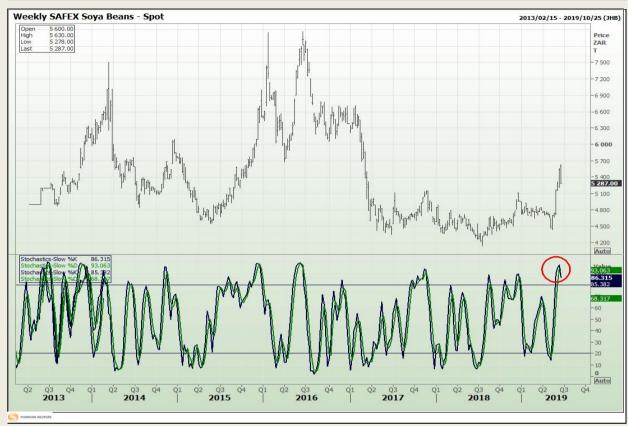

## **Technical Analysis**

**South African Futures Exchange - Soybeans** 

Market Report : 21 June 2019

3rd Floor, AFGRI Building 12 Byls Bridge Boulevard Highveld Extension 73