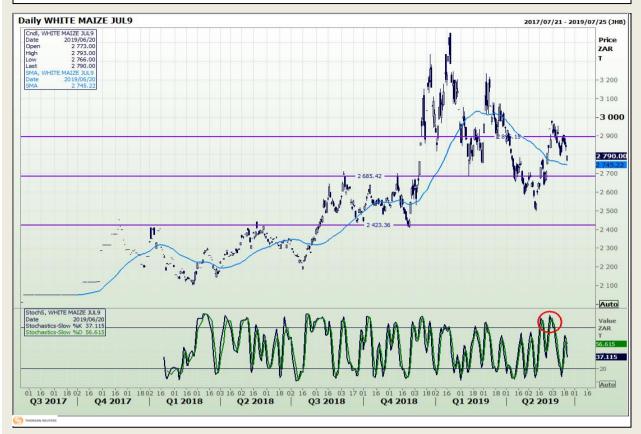

## **Technical Analysis**

South African Futures Exchange - Maize

Market Report : 21 June 2019

3rd Floor, AFGRI Building 12 Byls Bridge Boulevard Highveld Extension 73

# **Technical Analysis**

South African Futures Exchange - Maize

Market Report : 21 June 2019

3rd Floor, AFGRI Building 12 Byls Bridge Boulevard Highveld Extension 73