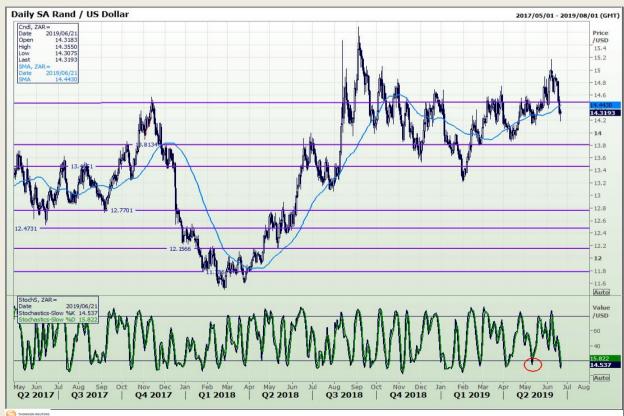

## **Technical Analysis**

Rand / US Dollar

Market Report : 21 June 2019

3rd Floor, AFGRI Building 12 Byls Bridge Boulevard Highveld Extension 73