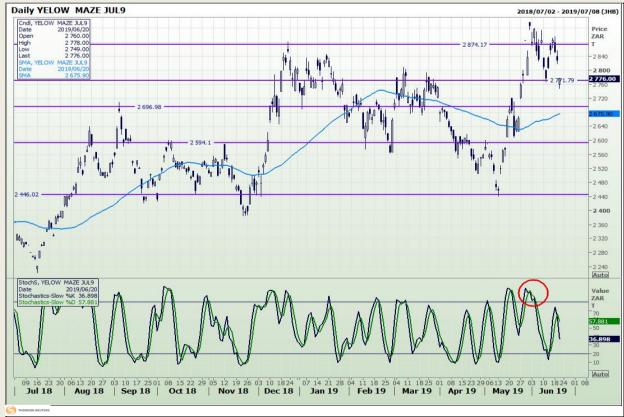

## **Technical Analysis**

South African Futures Exchange - Maize

Market Report : 21 June 2019

3rd Floor, AFGRI Building 12 Byls Bridge Boulevard Highveld Extension 73

# **Technical Analysis**

South African Futures Exchange - Maize

Market Report : 21 June 2019

3rd Floor, AFGRI Building 12 Byls Bridge Boulevard Highveld Extension 73