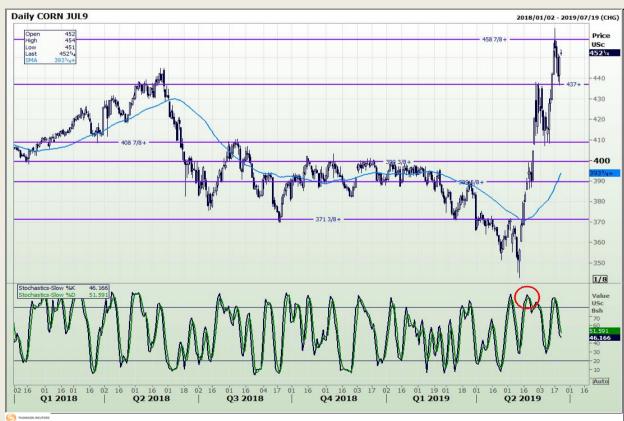

## **Technical Analysis**

Chicago Board of Trade - Corn

Market Report : 21 June 2019

3rd Floor, AFGRI Building 12 Byls Bridge Boulevard Highveld Extension 73