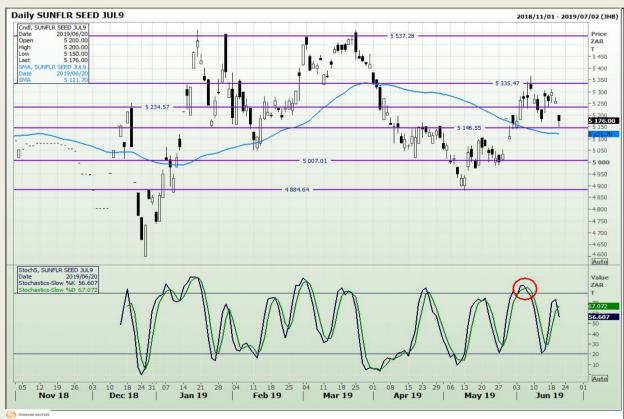

**Technical Analysis**

South African Futures Exchange - Wheat







Market Report : 21 June 2019

3rd Floor, AFGRI Building 12 Byls Bridge Boulevard Highveld Extension 73

## **Technical Analysis**

Chicago Board of Trade and Kansas Board of Trade - Wheat







Market Report : 21 June 2019

3rd Floor, AFGRI Building 12 Byls Bridge Boulevard Highveld Extension 73

## **Technical Analysis**

Chicago Board of Trade - Soybeans







Market Report : 21 June 2019

3rd Floor, AFGRI Building 12 Byls Bridge Boulevard Highveld Extension 73

## **Technical Analysis**

**South African Futures Exchange - Soybeans** 







Market Report : 21 June 2019

3rd Floor, AFGRI Building 12 Byls Bridge Boulevard Highveld Extension 73

## **Technical Analysis**

South African Futures Exchange - Sunflower