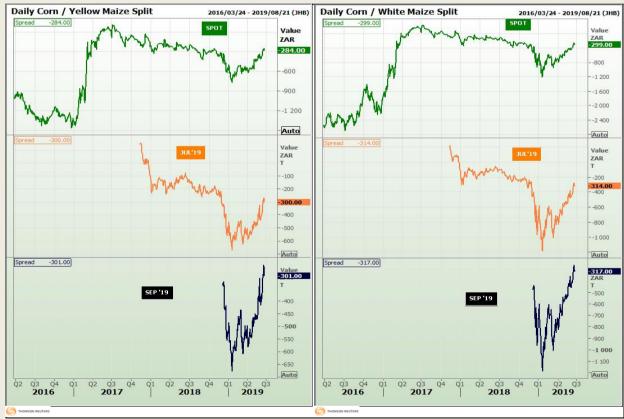

## **Technical Analysis**

**CBOT / SAFEX Spreads** 

Market Report : 21 June 2019

3rd Floor, AFGRI Building 12 Byls Bridge Boulevard Highveld Extension 73

## **Technical Analysis**

Chicago Board of Trade - Corn

Market Report : 21 June 2019

3rd Floor, AFGRI Building 12 Byls Bridge Boulevard Highveld Extension 73