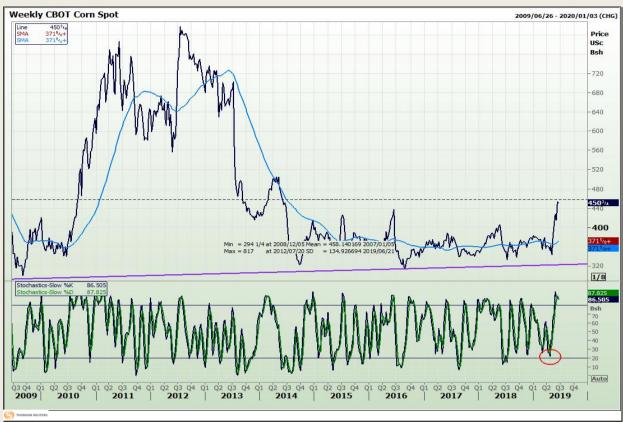

## **Technical Analysis**

Chicago Board of Trade - Corn

Market Report : 21 June 2019

3rd Floor, AFGRI Building 12 Byls Bridge Boulevard Highveld Extension 73