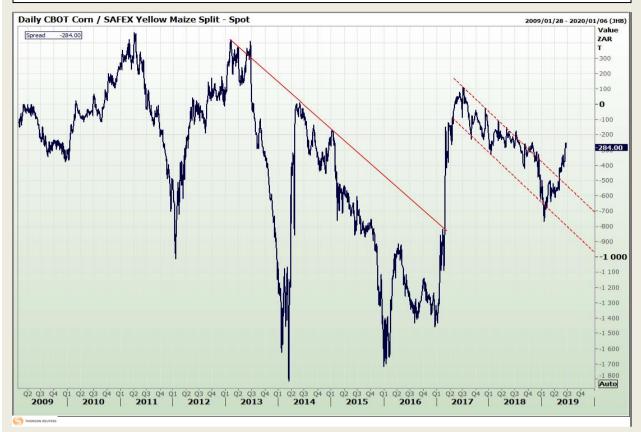

## **Technical Analysis**

**CBOT / SAFEX Spreads** 

Market Report : 21 June 2019

3rd Floor, AFGRI Building 12 Byls Bridge Boulevard Highveld Extension 73

## **Technical Analysis**

Chicago Board of Trade - Corn

Market Report : 21 June 2019

3rd Floor, AFGRI Building 12 Byls Bridge Boulevard Highveld Extension 73