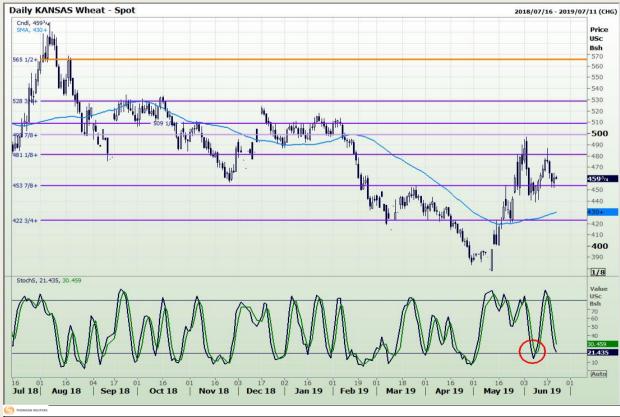

## **Technical Analysis**

Chicago Board of Trade and Kansas Board of Trade - Wheat

Market Report : 21 June 2019

3rd Floor, AFGRI Building 12 Byls Bridge Boulevard Highveld Extension 73