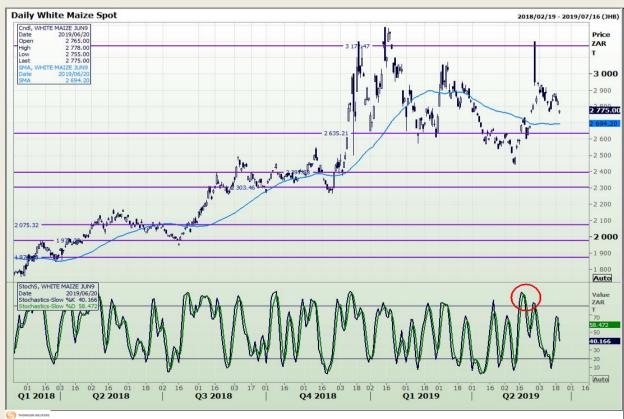

## **Technical Analysis**

South African Futures Exchange - Maize

Market Report : 21 June 2019

3rd Floor, AFGRI Building 12 Byls Bridge Boulevard Highveld Extension 73

# **Technical Analysis**

South African Futures Exchange - Maize

Market Report : 21 June 2019

3rd Floor, AFGRI Building 12 Byls Bridge Boulevard Highveld Extension 73