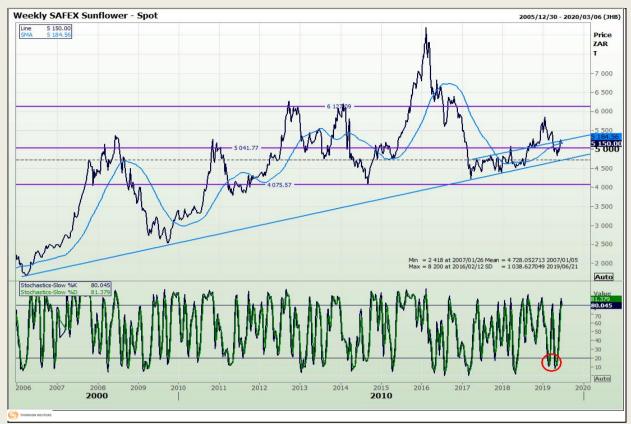

## **Technical Analysis**

South African Futures Exchange - Wheat







Market Report : 21 June 2019

3rd Floor, AFGRI Building 12 Byls Bridge Boulevard Highveld Extension 73

## **Technical Analysis**

Chicago Board of Trade and Kansas Board of Trade - Wheat







Market Report : 21 June 2019

3rd Floor, AFGRI Building 12 Byls Bridge Boulevard Highveld Extension 73

## **Technical Analysis**

Chicago Board of Trade - Soybeans







Market Report : 21 June 2019

3rd Floor, AFGRI Building 12 Byls Bridge Boulevard Highveld Extension 73

## **Technical Analysis**

**South African Futures Exchange - Soybeans** 







Market Report : 21 June 2019

3rd Floor, AFGRI Building 12 Byls Bridge Boulevard Highveld Extension 73

## **Technical Analysis**

South African Futures Exchange - Sunflower