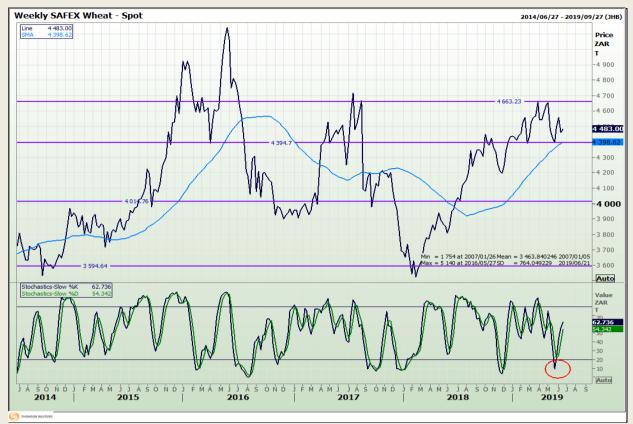

## **Technical Analysis**

South African Futures Exchange - Wheat

Market Report : 21 June 2019

3rd Floor, AFGRI Building 12 Byls Bridge Boulevard Highveld Extension 73