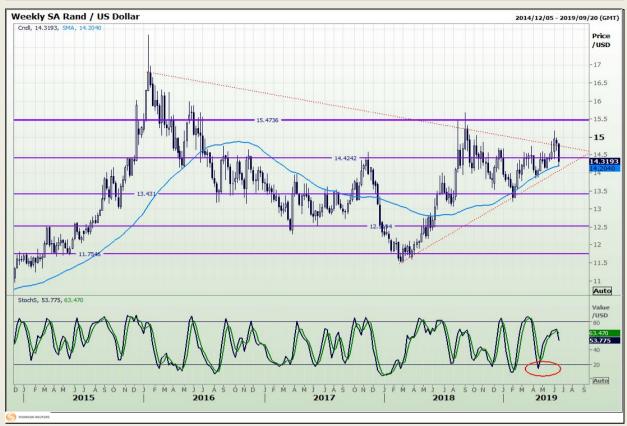

## **Technical Analysis**

Rand / US Dollar

Market Report : 21 June 2019

3rd Floor, AFGRI Building 12 Byls Bridge Boulevard Highveld Extension 73