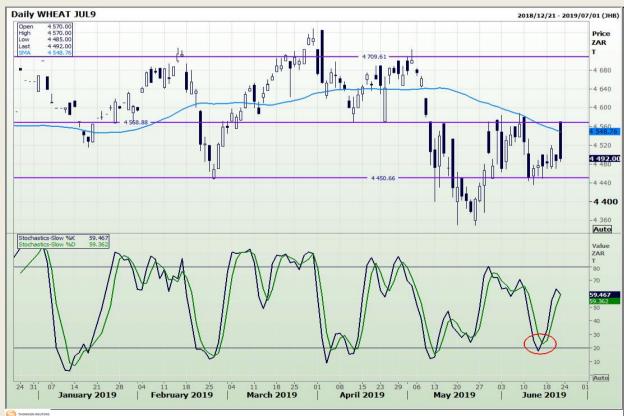

## **Technical Analysis**

South African Futures Exchange - Wheat

DISCLAIMER: This report has been prepared by GroCapital Financial Services Pty Ltd, a wholly owned subsidiary of AFGRI Operations Limitedis provided to you for information purposes only.GROCAPITAL AND AFGRI hereby certify that the views expressed in this report were obtained from sources which GROCAPITAL AND AFGRI consider to be reliable.GROCAPITAL AND AFGRI do not make any representations or give any guarantees or warranties, expressed or implied, as to the correctness, accuracy or completeness of the report.Net Hort GROCAPITAL AND AFGRI, nor any of their respective officers, directors, partners or employees, shall assume any liability for any losses arising from errors or omissions in the opinions, forecasts or information, irrespective of whether there has been any negligence by GroCapital and AFGRI, their affiliate, or their respective officers, directors, partners or employees, regardless of whether such damages were foreseen or unforeseen. The information contained in this report is confidential and may be subject to legal privilege. This