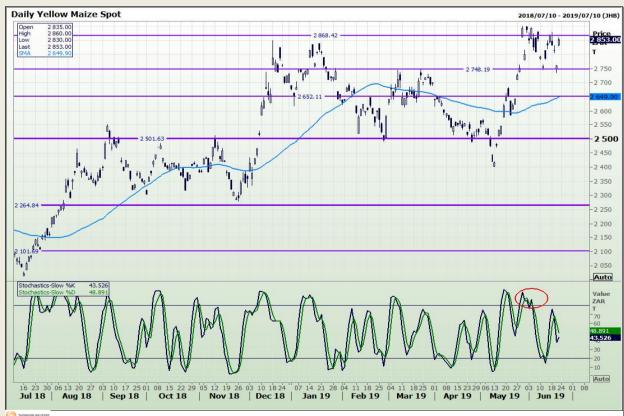

# **Technical Analysis**

South African Futures Exchange - Maize

DISCLAIMER: This report has been prepared by GroCapital Financial Services Pty Ltd, a wholly owned subsidiary of AFGRI Operations Limitedis provided to you for information purposes only.GROCAPITAL AND AFGRI hereby certify that the views expressed in this report were obtained from sources which GROCAPITAL AND AFGRI consider to be reliable.GROCAPITAL AND AFGRI do not make any representations or give any guarantees or warranties, expressed or implied, as to the correctness, accuracy or completeness of the report.Net Hort GROCAPITAL AND AFGRI, nor any of their respective efficiency, directors, partners or employees shall assume any liability for any losses arising from errors or omissions in the opinions, forecasts or information, irrespective of whether there has been any negligence by GroCapital and AFGRI, their affiliate, or their respective officers, directors, partners or employees, regardless of whether such damages were foreseen or unforeseen. The information contained in this report is confidential and may be subject to legal privilege. This