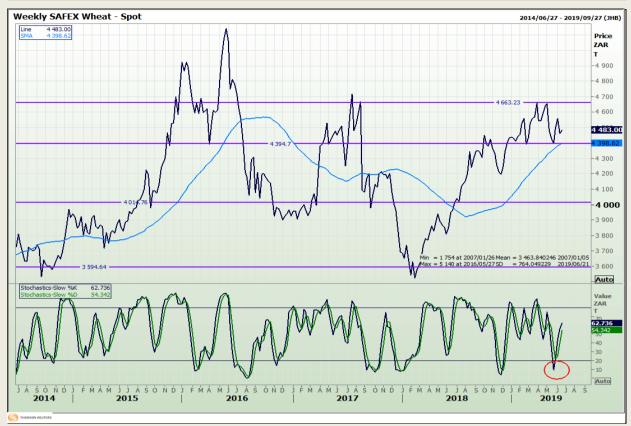

## **Technical Analysis**

South African Futures Exchange - Wheat

DISCLAIMER: This report has been prepared by GroCapital Financial Services Pty Ltd, a wholly owned subsidiary of AFGRI Operations Limitedis provided to you for information purposes only.GROCAPITAL AND AFGRI hereby certify that the views expressed in this report were obtained from sources which GROCAPITAL AND AFGRI consider to be reliable.GROCAPITAL AND AFGRI do not make any representations or give any guarantees or warranties, expressed or implied, as to the correctness, accuracy or completeness of the report.Net Hort GROCAPITAL AND AFGRI, nor any of their respective officers, directors, partners or employees, shall assume any liability for any losses arising from errors or omissions in the opinions, forecasts or information, irrespective of whether there has been any negligence by GroCapital and AFGRI, their affiliate, or their respective officers, directors, partners or employees, regardless of whether such damages were foreseen or unforeseen. The information contained in this report is confidential and may be subject to legal privilege. This