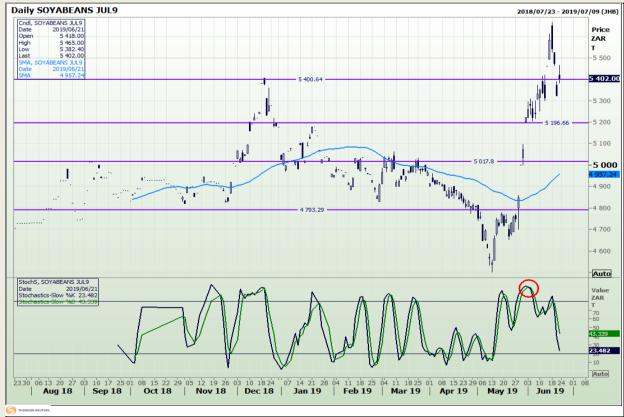

# **Technical Analysis**

Chicago Board of Trade - Soybeans

DISCLAIMER: This report has been prepared by GroCapital Financial Services Pty Ltd, a wholly owned subsidiary of AFGRI Operations Limitedis provided to you for information purposes only.GROCAPITAL AND AFGRI hereby certify that the views expressed in this report were obtained from sources which GROCAPITAL AND AFGRI consider to be reliable.GROCAPITAL AND AFGRI do not make any representations or give any guarantees or warranties, expressed or implied, as to the correctness, accuracy or completeness of the report.Net here GROCAPITAL AND AFGRI, nor any of their respective officers, directors, partners or employees shall assume any liability for any losses arising from errors or omissions in the opinions, forecasts or information, irrespective of whether there has been any negligence by GroCapital and AFGRI, their affiliate, or their respective officers, directors, partners or employees, regardless of whether such damages were foreseen or unforeseen. The information contained in this report is confidential and may be subject to legal privilege. This

Market Report : 24 June 2019

3rd Floor, AFGRI Building 12 Byls Bridge Boulevard Highveld Extension 73