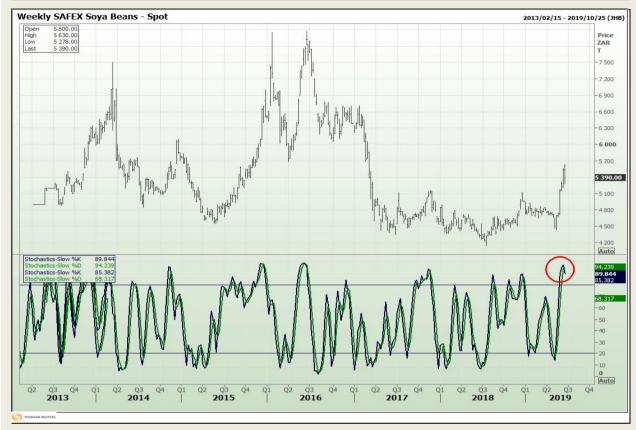

# **Technical Analysis**

**South African Futures Exchange - Soybeans** 

DISCLAIMER: This report has been prepared by GroCapital Financial Services Pty Ltd, a wholly owned subsidiary of AFGRI Operations Limitedis provided to you for information purposes only.GROCAPITAL AND AFGRI hereby certify that the views expressed in this report were obtained from sources which GROCAPITAL AND AFGRI consider to be reliable.GROCAPITAL AND AFGRI do not make any representations or give any guarantees or warranties, expressed or implied, as to the correctness, accuracy or completeness of the report.Neither GROCAPITAL AND AFGRI, on any of their respective officers, directors, partners or employees, shall assume any liability for any losses arising from errors or omissions in the opinions, forecasts or information, irrespective of whether there has been any negligence by GroCapital and AFGRI, their affiliate, or their respective officers, directors, partners or employees, regardless of whether such damages were foreseen or unforeseen. The information contained in this report is confidential and may be subject to legal privilege. This

Market Report : 24 June 2019

3rd Floor, AFGRI Building 12 Byls Bridge Boulevard Highveld Extension 73