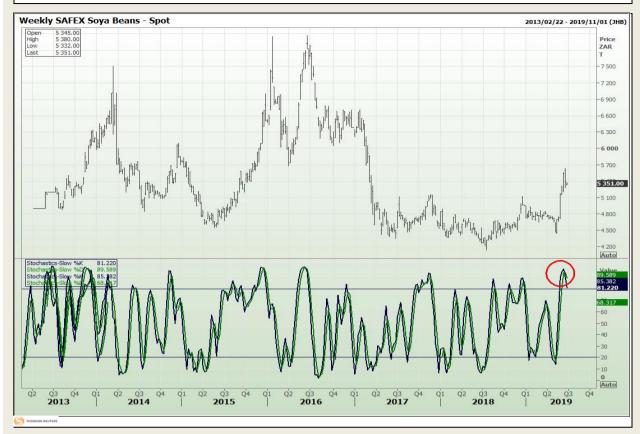

# **Technical Analysis**

**South African Futures Exchange - Soybeans** 

DISCLAIMER: This report has been prepared by GroCapital Financial Services Pty Ltd, a wholly owned subsidiary of AFGRI Operations Limitedis provided to you for information purposes only.GROCAPITAL AND AFGRI hereby certify that the views expressed in this report were obtained from sources which GROCAPITAL AND AFGRI consider to be reliable.GROCAPITAL AND AFGRI do not make any representations or give any guarantees or warranties, expressed or implied, as to the correctness, accuracy or completeness of the report.Neither GROCAPITAL AND AFGRI, on any of their respective officers, directors, partners or employees, shall assume any liability for any losses arising from errors or omissions in the opinions, forecasts or information, irrespective of whether there has been any negligence by GroCapital and AFGRI, their affiliate, or their respective officers, directors, partners or employees, regardless of whether such damages were foreseen or unforeseen. The information contained in this report is confidential and may be subject to legal privilege. This