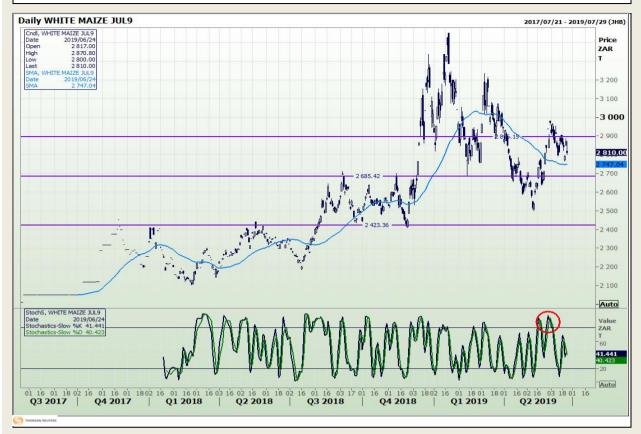

# **Technical Analysis**

South African Futures Exchange - Maize

DISCLAIMER: This report has been prepared by GroCapital Financial Services Pty Ltd, a wholly owned subsidiary of AFGRI Operations Limitedis provided to you for information purposes only.GROCAPITAL AND AFGRI hereby certify that the views expressed in this report were obtained from sources which GROCAPITAL AND AFGRI consider to be reliable.GROCAPITAL AND AFGRI do not make any representations or give any guarantees or warranties, expressed or implied, as to the correctness, accuracy or completeness of the report.Net here GROCAPITAL AND AFGRI, nor any of their respective officers, directors, partners or employees shall assume any liability for any losses arising from errors or omissions in the opinions, forecasts or information, irrespective of whether there has been any negligence by GroCapital and AFGRI, their affiliate, or their respective officers, directors, partners or employees, regardless of whether such damages were foreseen or unforeseen or the information contained in this report is confidential and may be subject to legal privilege. This

Market Report : 25 June 2019

3rd Floor, AFGRI Building 12 Byls Bridge Boulevard Highveld Extension 73