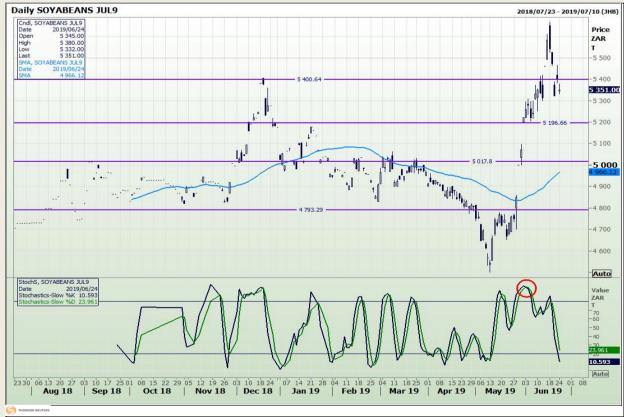

# **Technical Analysis**

**South African Futures Exchange - Soybeans** 

DISCLAIMER: This report has been prepared by GroCapital Financial Services Pty Ltd, a wholly owned subsidiary of AFGRI Operations Limitedis provided to you for information purposes only.GROCAPITAL AND AFGRI hereby certify that the views expressed in this report were obtained from sources which GROCAPITAL AND AFGRI consider to be reliable.GROCAPITAL AND AFGRI do not make any representations or give any guarantees or warranties, expressed or implied, as to the correctness, accuracy or completeness of the report.Neither GROCAPITAL AND AFGRI, on any of their respective officers, directors, partners or employees, shall assume any liability for any losses arising from errors or omissions in the opinions, forecasts or information, irrespective of whether there has been any negligence by GroCapital and AFGRI, their affiliate, or their respective officers, directors, partners or employees, regardless of whether such damages were foreseen or unforeseen. The information contained in this report is confidential and may be subject to legal privilege. This