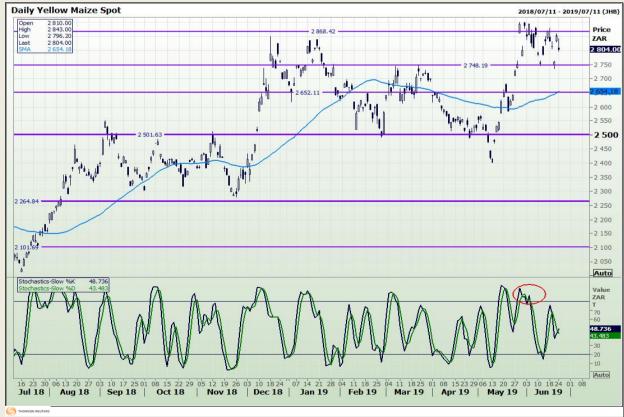

# **Technical Analysis**

South African Futures Exchange - Maize

DISCLAIMER: This report has been prepared by GroCapital Financial Services Pty Ltd, a wholly owned subsidiary of AFGRI Operations Limitedis provided to you for information purposes only.GROCAPITAL AND AFGRI hereby certify that the views expressed in this report were obtained from sources which GROCAPITAL AND AFGRI consider to be reliable.GROCAPITAL AND AFGRI do not make any representations or give any guarantees or warranties, expressed or implied, as to the correctness, accuracy or completeness of the report.Net Hort GROCAPITAL AND AFGRI, nor any of their respective efficiency, directors, partners or employees shall assume any liability for any losses arising from errors or omissions in the opinions, forecasts or information, irrespective of whether there has been any negligence by GroCapital and AFGRI, their affiliate, or their respective officers, directors, partners or employees, regardless of whether such damages were foreseen or unforeseen. The information contained in this report is confidential and may be subject to legal privilege. This

Market Report : 25 June 2019

3rd Floor, AFGRI Building 12 Byls Bridge Boulevard Highveld Extension 73