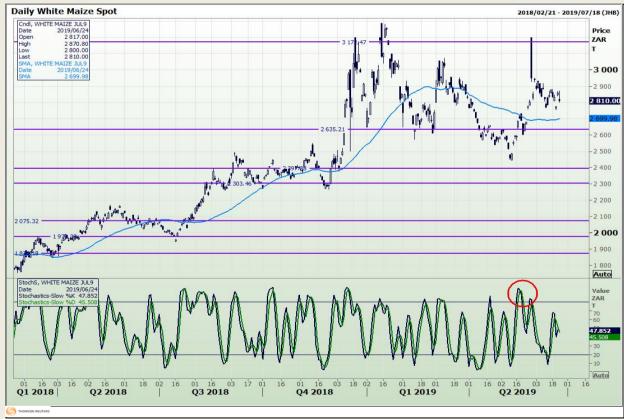

## **Technical Analysis**

South African Futures Exchange - Maize

DISCLAIMER: This report has been prepared by GroCapital Financial Services Pty Ltd, a wholly owned subsidiary of AFGRI Operations Limitedis provided to you for information purposes only.GROCAPITAL AND AFGRI hereby certify that the views expressed in this report were obtained from sources which GROCAPITAL AND AFGRI consider to be reliable.GROCAPITAL AND AFGRI do not make any representations or give any guarantees or warranties, expressed or implied, as to the correctness, accuracy or completeness of the report.Neither GROCAPITAL AND AFGRI, nor any of their respective officers, directors, partners or employees, shall assume any liability for any losses arising from errors or omissions in the opinions, forecasts or information, irrespective of whether there has been any negligence by GroCapital and AFGRI, their affiliate, or their respective officers, directors, partners or employees, regardless of whether such damages were foreseen or unforeseen. The information contained in this report is confidential and may be subject to legal privilege. This

Market Report : 25 June 2019

3rd Floor, AFGRI Building 12 Byls Bridge Boulevard Highveld Extension 73