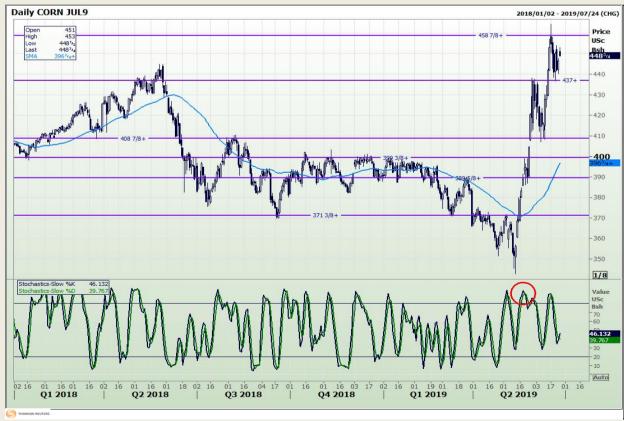

## **Technical Analysis**

Chicago Board of Trade - Corn

DISCLAIMER: This report has been prepared by GroCapital Financial Services Pty Ltd, a wholly owned subsidiary of AFGRI Operations Limitedis provided to you for information purposes only.GROCAPITAL AND AFGRI hereby certify that the views expressed in this report were obtained from sources which GROCAPITAL AND AFGRI consider to be reliable.GROCAPITAL AND AFGRI do not make any representations or give any guarantees or warranties, expressed or implied, as to the correctness, accuracy or completeness of the report.Net here GROCAPITAL AND AFGRI, nor any of their respective officers, directors, partners or employees shall assume any liability for any losses arising from errors or omissions in the opinions, forecasts or information, irrespective of whether there has been any negligence by GroCapital and AFGRI, their affiliate, or their respective officers, directors, partners or employees, regardless of whether such damages were foreseen or unforeseen. The information contained in this report is confidential and may be subject to legal privilege. This

Market Report : 25 June 2019

3rd Floor, AFGRI Building 12 Byls Bridge Boulevard Highveld Extension 73