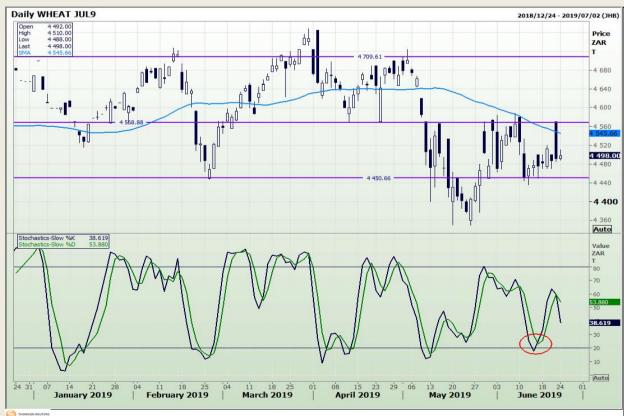

# **Technical Analysis**

South African Futures Exchange - Wheat

DISCLAIMER: This report has been prepared by GroCapital Financial Services Pty Ltd, a wholly owned subsidiary of AFGRI Operations Limitedis provided to you for information purposes only.GROCAPITAL AND AFGRI hereby certify that the views expressed in this report were obtained from sources which GROCAPITAL AND AFGRI consider to be reliable.GROCAPITAL AND AFGRI do not make any representations or give any guarantees or warranties, expressed or implied, as to the correctness, accuracy or completeness of the report.Net Horn GROCAPITAL AND AFGRI, nor any of their respective forces, directors, partners or employees, shall assume any liability for any losses arising from errors or omissions in the opinions, forecasts or information, irrespective of whether there has been any negligence by GroCapital and AFGRI, their affiliate, or their respective officers, directors, partners or employees, regardless of whether such damages were foreseen or unforeseen. The information contained in this report is confidential and may be subject to legal privilege. This