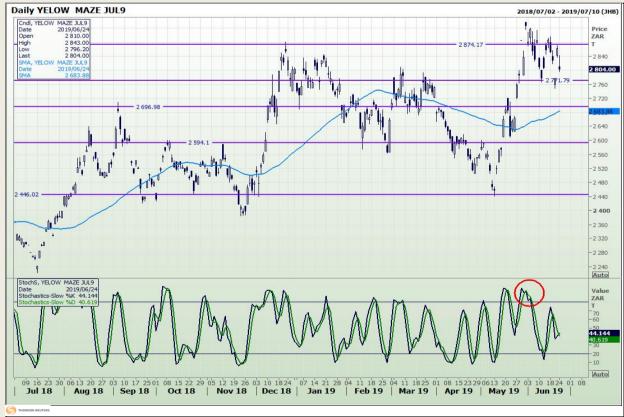

# **Technical Analysis**

South African Futures Exchange - Maize

DISCLAIMER: This report has been prepared by GroCapital Financial Services Pty Ltd, a wholly owned subsidiary of AFGRI Operations Limitedis provided to you for information purposes only.GROCAPITAL AND AFGRI hereby certify that the views expressed in this report were obtained from sources which GROCAPITAL AND AFGRI consider to be reliable.GROCAPITAL AND AFGRI do not make any representations or give any guarantees or warranties, expressed or implied, as to the correctness, accuracy or completeness of the report.Net Hort GROCAPITAL AND AFGRI, nor any of their respective efficiency, directors, partners or employees shall assume any liability for any losses arising from errors or omissions in the opinions, forecasts or information, irrespective of whether there has been any negligence by GroCapital and AFGRI, their affiliate, or their respective officers, directors, partners or employees, regardless of whether such damages were foreseen or unforeseen. The information contained in this report is confidential and may be subject to legal privilege. This