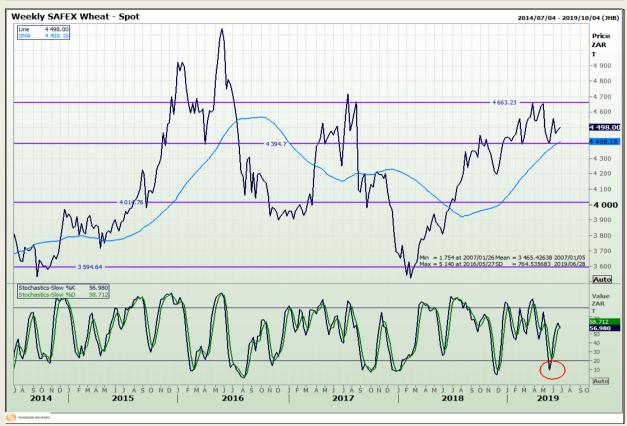

# **Technical Analysis**

South African Futures Exchange - Wheat

DISCLAIMER: This report has been prepared by GroCapital Financial Services Pty Ltd, a wholly owned subsidiary of AFGRI Operations Limitedis provided to you for information purposes only.GROCAPITAL AND AFGRI hereby certify that the views expressed in this report were obtained from sources which GROCAPITAL AND AFGRI consider to be reliable.GROCAPITAL AND AFGRI do not make any representations or give any guarantees or warranties, expressed or implied, as to the correctness, accuracy or completeness of the report.Net Horn GROCAPITAL AND AFGRI, nor any of their respective forces, directors, partners or employees, shall assume any liability for any losses arising from errors or omissions in the opinions, forecasts or information, irrespective of whether there has been any negligence by GroCapital and AFGRI, their affiliate, or their respective officers, directors, partners or employees, regardless of whether such damages were foreseen or unforeseen. The information contained in this report is confidential and may be subject to legal privilege. This