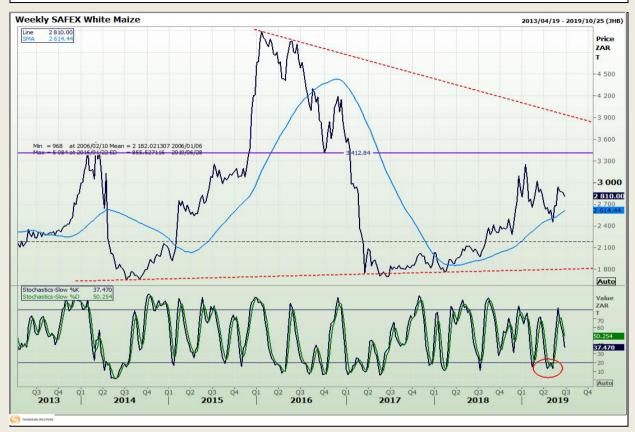

## **Technical Analysis**

South African Futures Exchange - Maize

DISCLAIMER: This report has been prepared by GroCapital Financial Services Pty Ltd, a wholly owned subsidiary of AFGRI Operations Limitedis provided to you for information purposes only.GROCAPITAL AND AFGRI hereby certify that the views expressed in this report were obtained from sources which GROCAPITAL AND AFGRI consider to be reliable.GROCAPITAL AND AFGRI do not make any representations or give any guarantees or warranties, expressed or implied, as to the correctness, accuracy or completeness of the report.Neither GROCAPITAL AND AFGRI, nor any of their respective officers, directors, partners or employees, shall assume any liability for any losses arising from errors or omissions in the opinions, forecasts or information, irrespective of whether there has been any negligence by GroCapital and AFGRI, their affiliate, or their respective officers, directors, partners or employees, regardless of whether such damages were foreseen or unforeseen. The information contained in this report is confidential and may be subject to legal privilege. This

Market Report : 25 June 2019

3rd Floor, AFGRI Building 12 Byls Bridge Boulevard Highveld Extension 73